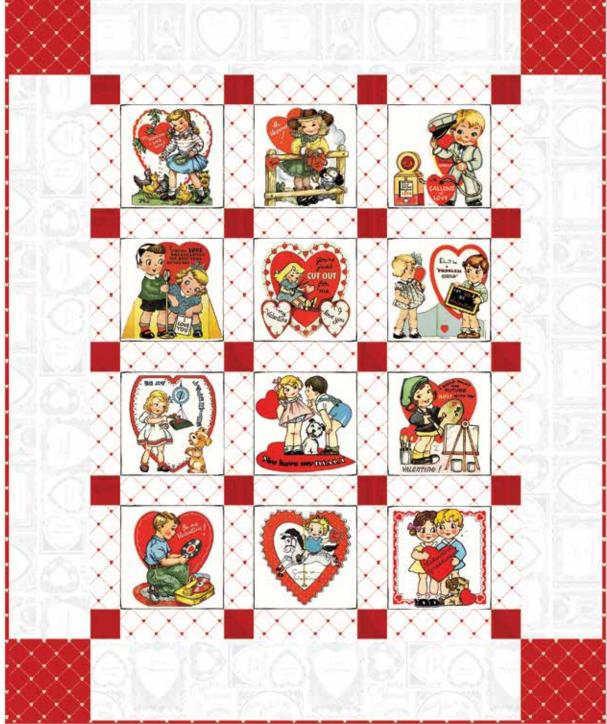

### Childhood Sweethearts by J. Wecker Frisch

#### estimated requirements

(1) PD15382-PANEL Take Heart Patch Panel

#### **Additional Fabrics**

1/4 Yard C15385-RED Frame Blender

2/3 Yard C15390-WHITE Heart Cross

3/4 Yard C15385-WHITE Frame Blender

5/8 Yard C15390-RED Heart Cross (Includes Binding)

Pre-order the P120-CHILDHOOD Quilt Pattern

Quilt Size 40" x 49'