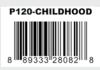

## Affectionately Yours by J. Wecker Frisch

Quilt Size 57½" x 57½"

### estimated requirements

- 1/8 Yard C15385-PINK Frame Blender
- 1 Yard C15388-GREEN Love Scripture
- 1 1/4 Yards C15385-WHITE Frame Blender
- 1 7/8 Yards C15387-WHITE Small Hearts
- 1 3/4 Yards C15385-Red Frame Blender (Includes Binding)
- 1 7/8 Yards WB14200-WHITE Dear Folks (Backing)

Pre-order the
P120-AFFECTIONATE
Quilt Pattern

P120-AFFECTIONATE