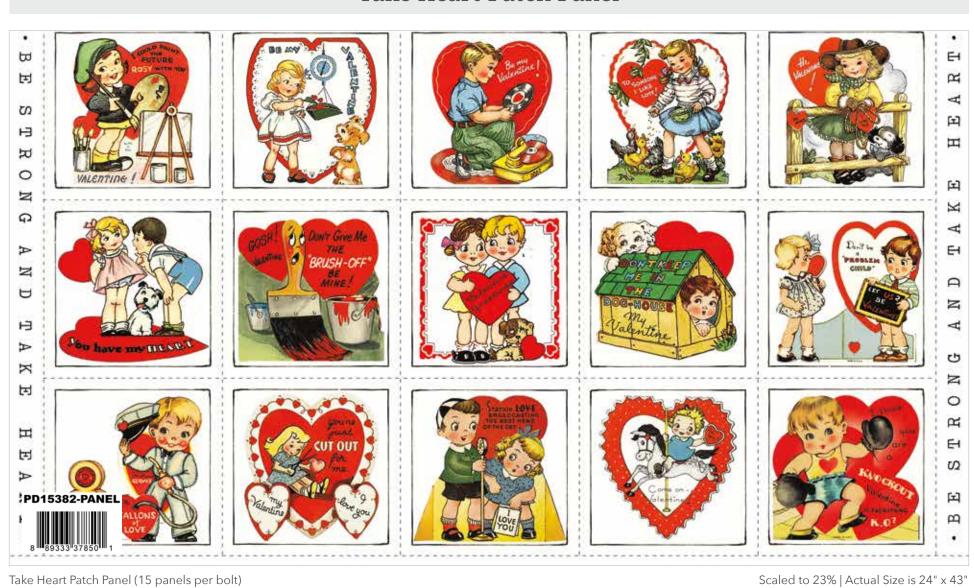

### **Take Heart Main Panel**



Take Heart Main Panel (10 panels per bolt)

Scaled to 29% | Actual Size is 36" x 43"  $\,$ 

## **Take Heart Large Patch Panel**



















### **Take Heart Patch Panel**





Take Heart Patch Panel (Actual Scale)

### TAKE HEART



Pink Valentine Card Toss



Aqua Valentine Card Toss



White Valentine Card Toss





Red Frame Blender



Pink Frame Blender



White-on-White Frame Blender













Black Small Hearts



Pink Small Hearts

epyourselves in the love of (overbs 8:17 Love your neight ves is born of God and know so. Matthew 6:21 Trust In The and you, that you love one an vestions 5:2

Red Love Scripture

pecially that you may profines proves Prov. 3:12 Gentle and Jesus Christ to eternal life. Jighbor as yourself. Matthew ecles. 3:8 Create in me a clear of those who

ciritual gifts, be Lord Loves!

nercy of our Lestonal love your shall love your lestonal love your lestonal

Pink Love Scripture

down His life, friend loves a tual gifts, but a ord