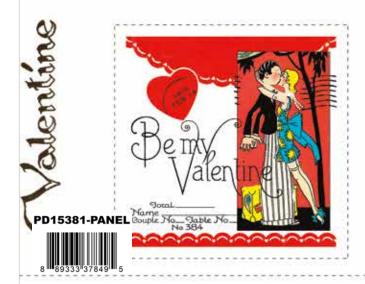

### **Take Heart Main Panel**



Take Heart Main Panel (10 panels per bolt)

Scaled to 29% | Actual Size is 36" x 43"  $\,$ 

## **Take Heart Large Patch Panel**



















### **Take Heart Patch Panel**





Take Heart Patch Panel (Actual Scale)

### TAKE HEART



Pink Valentine Card Toss



Aqua Valentine Card Toss



White Valentine Card Toss





Red Frame Blender



Pink Frame Blender



White-on-White Frame Blender













Black Small Hearts



Pink Small Hearts

epyourselves in the love of (overbs 8:17 Love your neight ves is born of God and know so. Matthew 6:21 Trust In The and you, that you love one an vestions 5:2

Red Love Scripture

pecially that you may profines proves Prov. 3:12 Gentle and Jesus Christ to eternal life. Jighbor as yourself. Matthew ecles. 3:8 Create in me a clear of those who

ciritual gifts, be Lord Loves!

nercy of our Lestonal love your shall love your lestonal love your lestonal

Pink Love Scripture

down His