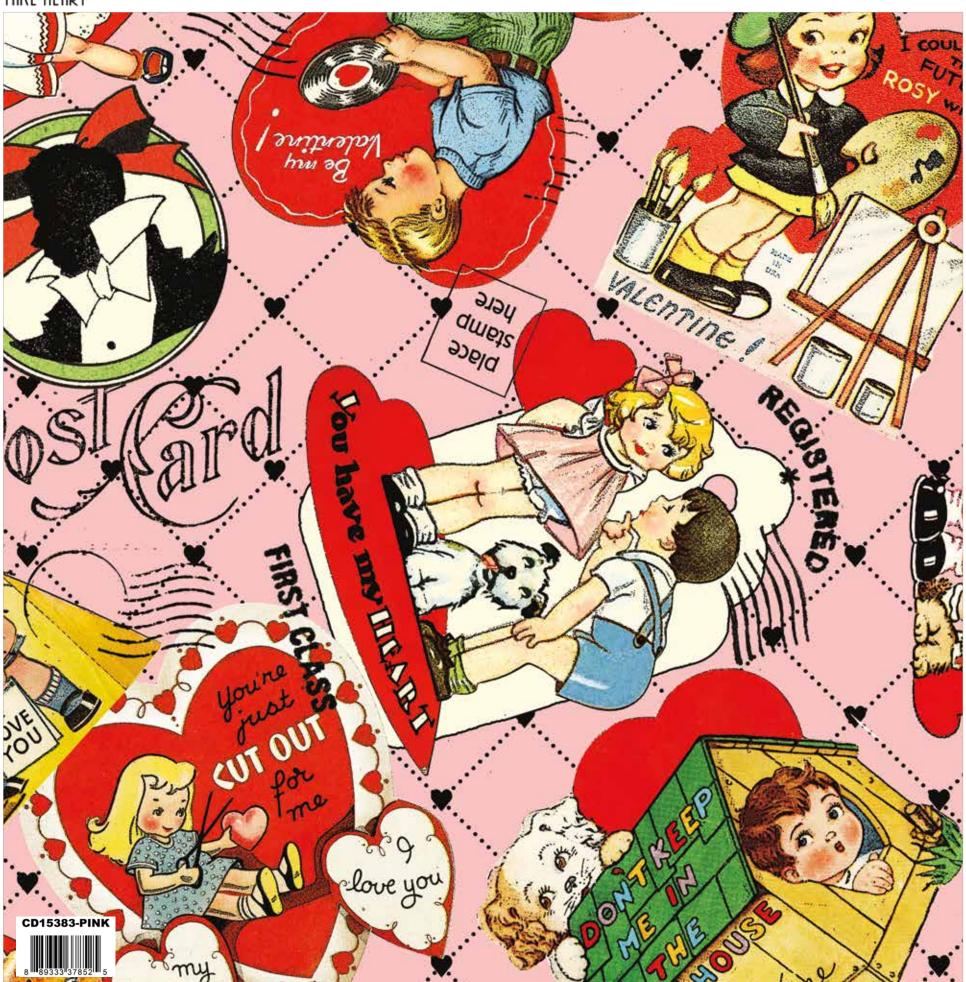

### TAKE HEART

Pink Valentine Card Toss

Aqua Valentine Card Toss

White Valentine Card Toss

Red Frame Blender

Pink Frame Blender

White-on-White Frame Blender

Black Small Hearts