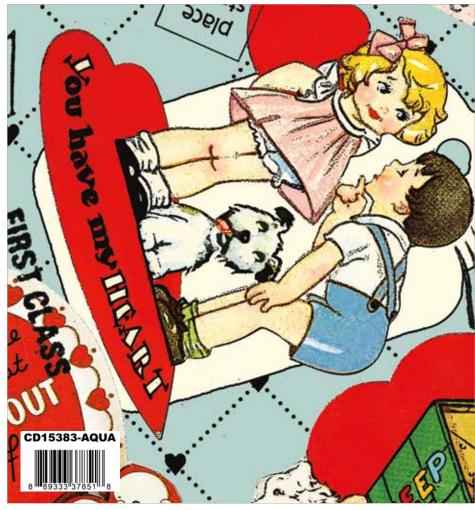

### TAKE HEART

Pink Valentine Card Toss

Aqua Valentine Card Toss

White Valentine Card Toss

Red Frame Blender

Pink Frame Blender

White-on-White Frame Blender

Black Small Hearts