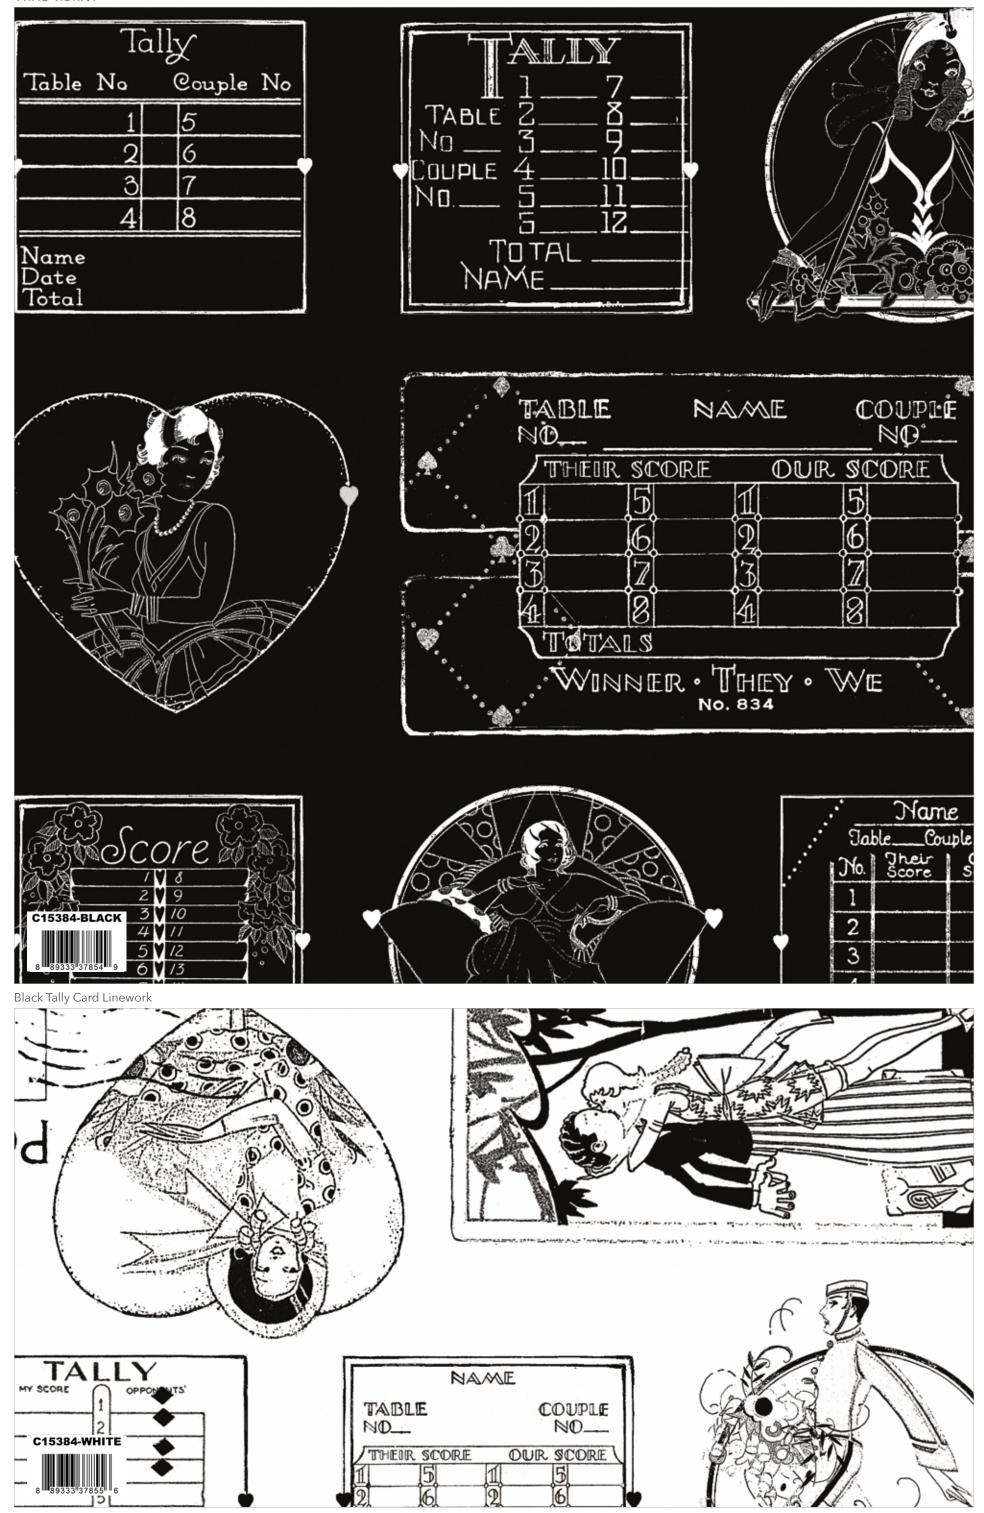

#### Additional Fabrics

- 1/4 Yard C15387-BLACK Small Hearts
- 1 Yard C15389-BLACK Stripe
- 1/2 Yard C15384-BLACK Tally Card Linework (Binding)
- 1 5/8 Yards WB14200-WHITE Dear Folks (Backing)

#### **Additional Fabrics**

3/4 Yard C15387-BLACK Small Hearts

1 Yard C15384-WHITE Tally Card Linework

5/8 Yard C120-RILEYWHITE Confetti Cotton

(Background)

1/2 Yard C120-RILEYBLACK Confetti Cotton (Binding)