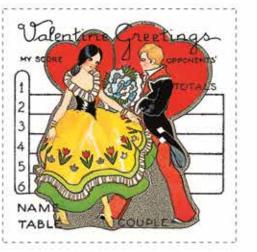

### **Take Heart Main Panel**

Take Heart Main Panel (10 panels per bolt)

Scaled to 29% | Actual Size is 36" x 43"  $\,$ 