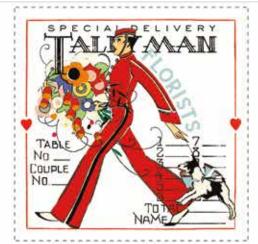

### **Take Heart Main Panel**

Take Heart Main Panel (10 panels per bolt)

Scaled to 29% | Actual Size is 36" x 43"  $\,$ 