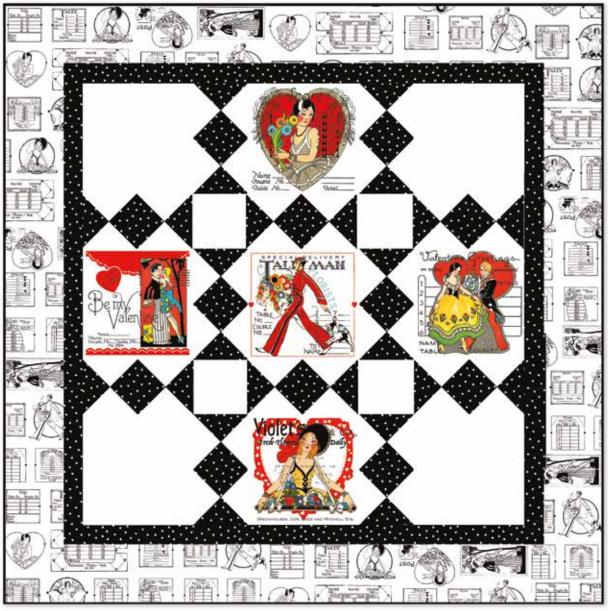

## Valentine Dance Panel Quilt by J. Wecker Frisch

Quilt Size 47" x 55"

### estimated **requirements**

(1) P15380-PANEL Take Heart Main Panel