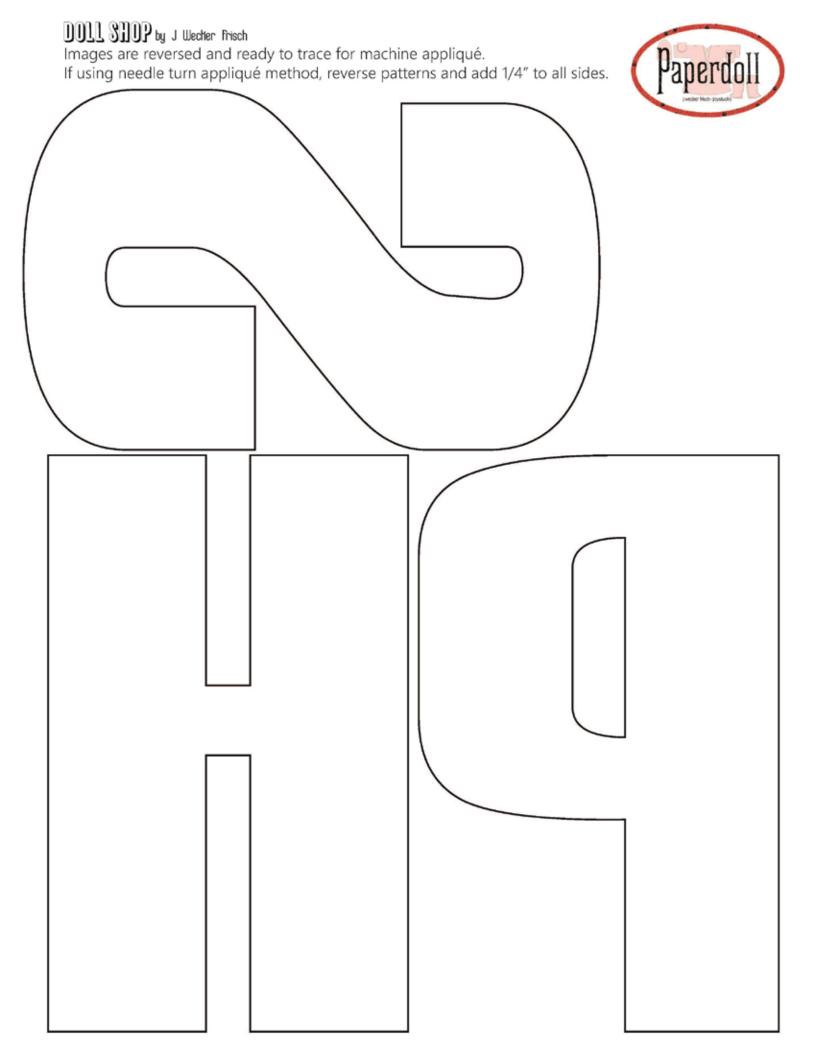

## DOLL SIIOP by J Wectier Frisch

- 4. Sew sky strips AG to sides of shop.
- Sew strips W (grass) together and sub-cut to 3" x 80".Sew strip to bottom of shop.

- 6. Sew Unit 6 (roof) to top of shop.
- Using your favorite appliqué method (either needle turn or machine), appliqué topiary trees using templates X, Y, and Z to sides of shop.

**NOTE:** If using needle turn method, add 1/4" around all sides of template for turning. The following instructions are for machine appliqué.

#### Please read fusible webbing instructions, prior to using.

- Trace appliqué template shape onto grid side of fusible webbing. Optional: use "window-method" to reduce bulk on quilt top by cutting out inside of shape about 1/4" to inside of traced line. This cut can be a rough cut, does not need to be exact.
- Cut out shape, roughly 1/2" inch from outside of traced line. Peel off plain paper.
- Place fusible webbing shape to wrong side of fabric (if using window-method, make sure shape is uniform). Fuse webbing to fabric as described in fusible webbing instructions.
- Cut out appliqué shapes along lines. This cut needs to be exact.
- Peel off grid paper and position shape on quilt top with webbing side down. Fuse into place.
- Use thread of choice and stitch around appliqué shape using a tight zigzag or a blanket stitch.
   Any stitch will work well as long as it is consistent.
- Add "DOLL SHOP" lettering (AJ) to roof, as described above, if desired.

| Images are reve | J Wedler Prisch<br>ersed and ready to trace for machine appliqué.<br>turn appliqué method, reverse patterns and add 1/4" to all sides. | Paperdoll |
|-----------------|----------------------------------------------------------------------------------------------------------------------------------------|-----------|
|                 |                                                                                                                                        |           |
|                 |                                                                                                                                        |           |
|                 |                                                                                                                                        |           |