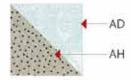

13. Sew HST's together in one row.

14. Sew Unit 3 to Unit 4. Add rectangles S to each side.

Unit 5

- Sew Unit 5 to bottom of Unit 2 (competed in Step 10 above).
- 16. Roof and sky unit prep: Create HST's, as in Step 11 and 12 above, with squares AD and AH. Trim to 13 1/2" x 13 1/2" square. Two HTS's are needed.