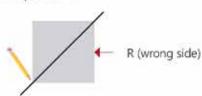

## DULL SIIOP by J Wecher Frisch

 Trees and grass unit prep: Sew a square Q in-between squares AA, AB, and AC to create trees.

 Using a pencil, draw a faint line across diagonal, on WSoF, on squares R.

 With RST align squares R and V. Stitch 1/4" away from drawn line on both sides. Cut along drawn line to create two HSTs. Press seams to darkest side. Trim block to 4 1/4". Repeat. Six HSTs are needed.