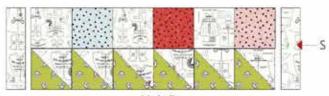

## DULL SIIOP by J Wecher Frisch

 Trees and grass unit prep: Sew a square Q in-between squares AA, AB, and AC to create trees.

 Using a pencil, draw a faint line across diagonal, on WSoF, on squares R.

 With RST align squares R and V. Stitch 1/4" away from drawn line on both sides. Cut along drawn line to create two HSTs. Press seams to darkest side. Trim block to 4 1/4". Repeat. Six HSTs are needed.

13. Sew HST's together in one row.

14. Sew Unit 3 to Unit 4. Add rectangles S to each side.

Unit 5

- Sew Unit 5 to bottom of Unit 2 (competed in Step 10 above).
- 16. Roof and sky unit prep: Create HST's, as in Step 11 and 12 above, with squares AD and AH. Trim to 13 1/2" x 13 1/2" square. Two HTS's are needed.