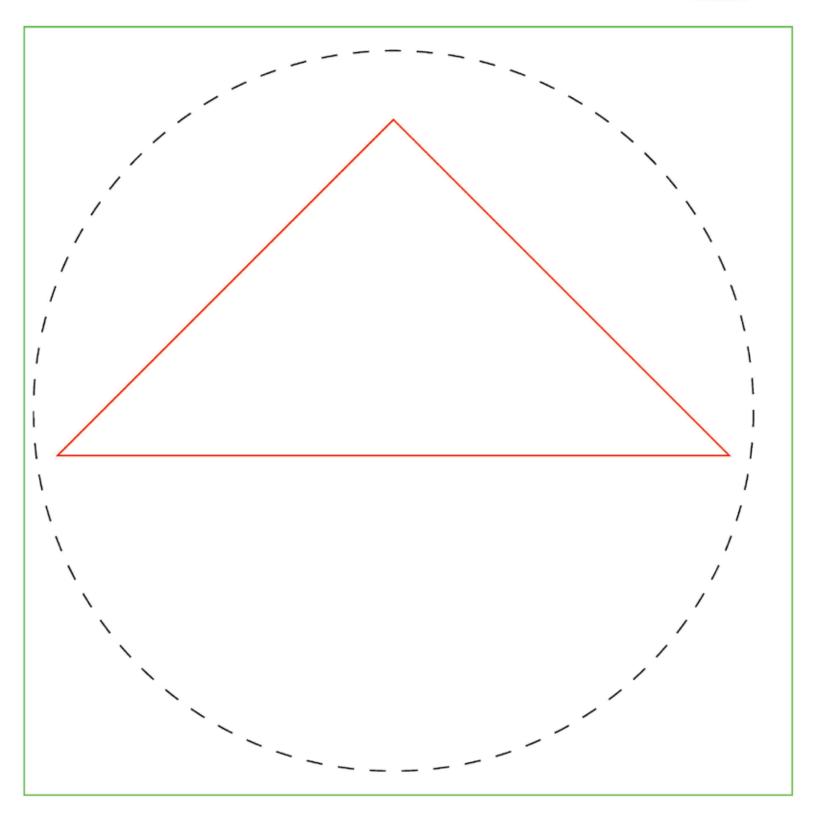

## DOLL SIIOP by J Wectier Frisch

- 4. Sew sky strips AG to sides of shop.
- Sew strips W (grass) together and sub-cut to 3" x 80".Sew strip to bottom of shop.

- 6. Sew Unit 6 (roof) to top of shop.
- Using your favorite appliqué method (either needle turn or machine), appliqué topiary trees using templates X, Y, and Z to sides of shop.

**NOTE:** If using needle turn method, add 1/4" around all sides of template for turning. The following instructions are for machine appliqué.

#### Please read fusible webbing instructions, prior to using.

- Trace appliqué template shape onto grid side of fusible webbing. Optional: use "window-method" to reduce bulk on quilt top by cutting out inside of shape about 1/4" to inside of traced line. This cut can be a rough cut, does not need to be exact.
- Cut out shape, roughly 1/2" inch from outside of traced line. Peel off plain paper.
- Place fusible webbing shape to wrong side of fabric (if using window-method, make sure shape is uniform). Fuse webbing to fabric as described in fusible webbing instructions.
- Cut out appliqué shapes along lines. This cut needs to be exact.
- Peel off grid paper and position shape on quilt top with webbing side down. Fuse into place.
- Use thread of choice and stitch around appliqué shape using a tight zigzag or a blanket stitch.
   Any stitch will work well as long as it is consistent.
- Add "DOLL SHOP" lettering (AJ) to roof, as described above, if desired.

### DOLL SIJOP by J Wectler frisch

Images are reversed and ready to trace for machine appliqué. If using needle turn appliqué method, reverse patterns and add 1/4" to all sides.