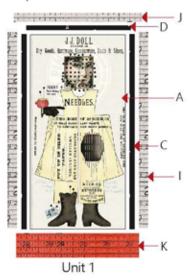

#### FABRIC, BLOCK and UNIT PREP:

- Door unit prep: Trim door Panel A to 24" x 42 3/4".
   Sew C strips along Panel sides A and D strips on top of door.
- 2. Sew I accent strips to sides of door and J strip to top.
- 3. Sew K accent strip to bottom of door unit. Set aside.

# Fabric & Cutting Requirements

| Fabric Image                                                                                                                                                                                                                                                                                                                                                                                                                                                                                                                                                                                                                                                                                                                                                                                                                                                                                                                                                                                                                                                                                                                                                                                                                                                                                                                                                                                                                                                                                                                                                                                                                                                                                                                                                                                                                                                                                                                                                                                                                                                                                                                   | SKU                                  | Yardage    | Description                             |   | Quantity & Size |                  |
|--------------------------------------------------------------------------------------------------------------------------------------------------------------------------------------------------------------------------------------------------------------------------------------------------------------------------------------------------------------------------------------------------------------------------------------------------------------------------------------------------------------------------------------------------------------------------------------------------------------------------------------------------------------------------------------------------------------------------------------------------------------------------------------------------------------------------------------------------------------------------------------------------------------------------------------------------------------------------------------------------------------------------------------------------------------------------------------------------------------------------------------------------------------------------------------------------------------------------------------------------------------------------------------------------------------------------------------------------------------------------------------------------------------------------------------------------------------------------------------------------------------------------------------------------------------------------------------------------------------------------------------------------------------------------------------------------------------------------------------------------------------------------------------------------------------------------------------------------------------------------------------------------------------------------------------------------------------------------------------------------------------------------------------------------------------------------------------------------------------------------------|--------------------------------------|------------|-----------------------------------------|---|-----------------|------------------|
| Dey Good, Barberry, James M. Sahar, Sahar & Sher, Sahar Saha | P7560- Paperdoll Panel Main          | 1 Panel    | Door                                    | A |                 | 24" x 42 3/4"    |
| Sewing  Startister indirections                                                                                                                                                                                                                                                                                                                                                                                                                                                                                                                                                                                                                                                                                                                                                                                                                                                                                                                                                                                                                                                                                                                                                                                                                                                                                                                                                                                                                                                                                                                                                                                                                                                                                                                                                                                                                                                                                                                                                                                                                                                                                                | P7566- Paperdoll Patch Panel         | 1 Panel    | Window Panes                            | В | 4               | 11" x 11"        |
|                                                                                                                                                                                                                                                                                                                                                                                                                                                                                                                                                                                                                                                                                                                                                                                                                                                                                                                                                                                                                                                                                                                                                                                                                                                                                                                                                                                                                                                                                                                                                                                                                                                                                                                                                                                                                                                                                                                                                                                                                                                                                                                                | C7564 - Paperdoll Polka Button Black | 1/2 Yard   | Door Frame Sides                        | С | 2               | 1 1/2" x 43 3/4" |
| @ 6 0                                                                                                                                                                                                                                                                                                                                                                                                                                                                                                                                                                                                                                                                                                                                                                                                                                                                                                                                                                                                                                                                                                                                                                                                                                                                                                                                                                                                                                                                                                                                                                                                                                                                                                                                                                                                                                                                                                                                                                                                                                                                                                                          |                                      |            | Door Frame Top                          | D | 1               | 1 1/2" x 26"     |
| <b></b> . Ø _ Ø _ Ø _ Ø                                                                                                                                                                                                                                                                                                                                                                                                                                                                                                                                                                                                                                                                                                                                                                                                                                                                                                                                                                                                                                                                                                                                                                                                                                                                                                                                                                                                                                                                                                                                                                                                                                                                                                                                                                                                                                                                                                                                                                                                                                                                                                        |                                      |            | Window Pane Frame -<br>Horizontal       | E | 4               | 1 1/2" x 11"     |
| Ø Ø ⊛<br>Ø                                                                                                                                                                                                                                                                                                                                                                                                                                                                                                                                                                                                                                                                                                                                                                                                                                                                                                                                                                                                                                                                                                                                                                                                                                                                                                                                                                                                                                                                                                                                                                                                                                                                                                                                                                                                                                                                                                                                                                                                                                                                                                                     |                                      |            | Window Pane Frame<br>Vertical Center    | F | 1               | 1 1/2" 34"       |
| 9 Q <del>Q</del> Ø                                                                                                                                                                                                                                                                                                                                                                                                                                                                                                                                                                                                                                                                                                                                                                                                                                                                                                                                                                                                                                                                                                                                                                                                                                                                                                                                                                                                                                                                                                                                                                                                                                                                                                                                                                                                                                                                                                                                                                                                                                                                                                             |                                      |            | Window Frame Sides                      | G | 2               | 2" x 34"         |
| (b) (0) (0) (0) (0) (0) (0) (0) (0) (0) (0                                                                                                                                                                                                                                                                                                                                                                                                                                                                                                                                                                                                                                                                                                                                                                                                                                                                                                                                                                                                                                                                                                                                                                                                                                                                                                                                                                                                                                                                                                                                                                                                                                                                                                                                                                                                                                                                                                                                                                                                                                                                                     |                                      |            | Window Frame Top/<br>Bottom             | Н | 2               | 2" x 25 1/2"     |
| 21 11 170 11 (1 115)                                                                                                                                                                                                                                                                                                                                                                                                                                                                                                                                                                                                                                                                                                                                                                                                                                                                                                                                                                                                                                                                                                                                                                                                                                                                                                                                                                                                                                                                                                                                                                                                                                                                                                                                                                                                                                                                                                                                                                                                                                                                                                           | C7561 - Paperdoll Tape Gray          | 1/4 Yard   | Door Accent Sides                       | I | 2               | 2 1/2" x 43 3/4" |
| during and                                                                                                                                                                                                                                                                                                                                                                                                                                                                                                                                                                                                                                                                                                                                                                                                                                                                                                                                                                                                                                                                                                                                                                                                                                                                                                                                                                                                                                                                                                                                                                                                                                                                                                                                                                                                                                                                                                                                                                                                                                                                                                                     |                                      |            | Door Accent Top                         | J | 1               | 2 1/2" x 30"     |
| 11. 191. 11.                                                                                                                                                                                                                                                                                                                                                                                                                                                                                                                                                                                                                                                                                                                                                                                                                                                                                                                                                                                                                                                                                                                                                                                                                                                                                                                                                                                                                                                                                                                                                                                                                                                                                                                                                                                                                                                                                                                                                                                                                                                                                                                   | C7561 - Paperdoll Tape Red           | 1/4 Yard   | Front Porch                             | K | 1               | 5 1/4" x 30"     |
| minimi                                                                                                                                                                                                                                                                                                                                                                                                                                                                                                                                                                                                                                                                                                                                                                                                                                                                                                                                                                                                                                                                                                                                                                                                                                                                                                                                                                                                                                                                                                                                                                                                                                                                                                                                                                                                                                                                                                                                                                                                                                                                                                                         |                                      |            | Chimneys                                | L | 2               | 3 1/2" x 3 1/2"  |
| 品料果園里品                                                                                                                                                                                                                                                                                                                                                                                                                                                                                                                                                                                                                                                                                                                                                                                                                                                                                                                                                                                                                                                                                                                                                                                                                                                                                                                                                                                                                                                                                                                                                                                                                                                                                                                                                                                                                                                                                                                                                                                                                                                                                                                         | C7568 - Paperdoll Clothes Yellow     | 1/3 Yard   | Window Panes                            | М | 2               | 11" x 11"        |
|                                                                                                                                                                                                                                                                                                                                                                                                                                                                                                                                                                                                                                                                                                                                                                                                                                                                                                                                                                                                                                                                                                                                                                                                                                                                                                                                                                                                                                                                                                                                                                                                                                                                                                                                                                                                                                                                                                                                                                                                                                                                                                                                | C7568 - Paperdoll Clothes Off-White  | 11/2 Yards | Walls - Above Window                    | Ν | 1               | 2 1/2" x 25 1/2" |
|                                                                                                                                                                                                                                                                                                                                                                                                                                                                                                                                                                                                                                                                                                                                                                                                                                                                                                                                                                                                                                                                                                                                                                                                                                                                                                                                                                                                                                                                                                                                                                                                                                                                                                                                                                                                                                                                                                                                                                                                                                                                                                                                |                                      |            | Walls - Below Window                    | 0 | 1               | 4" x 25 1/2"     |
|                                                                                                                                                                                                                                                                                                                                                                                                                                                                                                                                                                                                                                                                                                                                                                                                                                                                                                                                                                                                                                                                                                                                                                                                                                                                                                                                                                                                                                                                                                                                                                                                                                                                                                                                                                                                                                                                                                                                                                                                                                                                                                                                |                                      |            | Walls - Between Door/<br>Window         | Р | 1               | 3 1/2" x 42 1/2" |
|                                                                                                                                                                                                                                                                                                                                                                                                                                                                                                                                                                                                                                                                                                                                                                                                                                                                                                                                                                                                                                                                                                                                                                                                                                                                                                                                                                                                                                                                                                                                                                                                                                                                                                                                                                                                                                                                                                                                                                                                                                                                                                                                |                                      |            | Walls - Between Trees                   | Q | 3               | 4 1/2" x 4 1/2"  |
| TAN OD                                                                                                                                                                                                                                                                                                                                                                                                                                                                                                                                                                                                                                                                                                                                                                                                                                                                                                                                                                                                                                                                                                                                                                                                                                                                                                                                                                                                                                                                                                                                                                                                                                                                                                                                                                                                                                                                                                                                                                                                                                                                                                                         |                                      |            | Walls - HST's                           | R | 3               | 5" x 5"          |
|                                                                                                                                                                                                                                                                                                                                                                                                                                                                                                                                                                                                                                                                                                                                                                                                                                                                                                                                                                                                                                                                                                                                                                                                                                                                                                                                                                                                                                                                                                                                                                                                                                                                                                                                                                                                                                                                                                                                                                                                                                                                                                                                |                                      |            | Walls - Either side of<br>Grass Blades  | S | 2               | 2 1/2" x 8 1/2"  |
|                                                                                                                                                                                                                                                                                                                                                                                                                                                                                                                                                                                                                                                                                                                                                                                                                                                                                                                                                                                                                                                                                                                                                                                                                                                                                                                                                                                                                                                                                                                                                                                                                                                                                                                                                                                                                                                                                                                                                                                                                                                                                                                                |                                      |            | Walls- Left of door/<br>Right of Window | Т | 2               | 6 1/2" x 50 1/2" |
|                                                                                                                                                                                                                                                                                                                                                                                                                                                                                                                                                                                                                                                                                                                                                                                                                                                                                                                                                                                                                                                                                                                                                                                                                                                                                                                                                                                                                                                                                                                                                                                                                                                                                                                                                                                                                                                                                                                                                                                                                                                                                                                                |                                      |            | Walls - Above Door                      | U | 1               | 7 1/2" x 70"     |