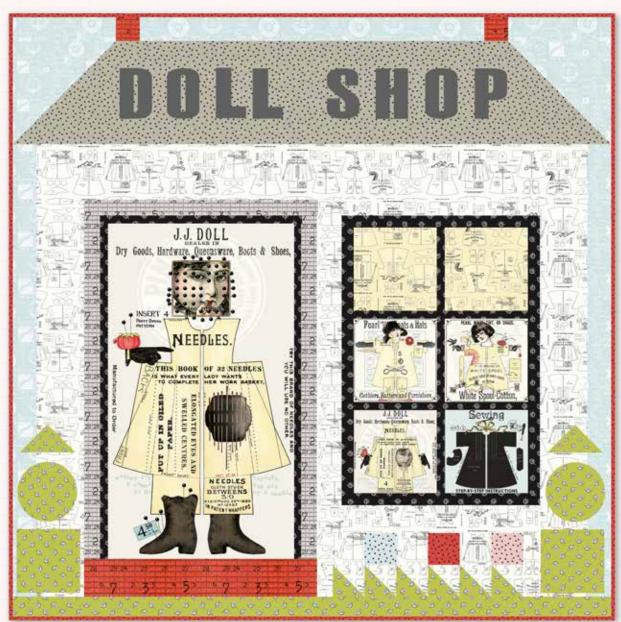

## DOLL SHOP QUILT

# DOLL SHOP by J Wecher Frisch

#### **DOLL SHOP INSTRUCTIONS**

Quilt Top Size 75 1/2" x 75 1/2"

Please read **ALL** instructions before beginning project. Because seam allowances vary, measure through center of quilt both vertically and horizontally before cutting border pieces.

#### PUTTING IT ALL TOGETHER:

1. Sew Unit 1 and Unit 2 together.

- 2. Sew strip T to each side of door/window unit.
- Sew strip U to top of door/window unit.

## DOLL SIIOP by J Wectier Frisch

- 4. Sew sky strips AG to sides of shop.
- Sew strips W (grass) together and sub-cut to 3" x 80".Sew strip to bottom of shop.

- 6. Sew Unit 6 (roof) to top of shop.
- Using your favorite appliqué method (either needle turn or machine), appliqué topiary trees using templates X, Y, and Z to sides of shop.