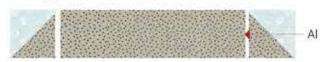

17. Sew Al strips together and cut to 13 1/2" x 50".

 Sew HST's created in Step 16 above to each end of rectangle AI.

 Sew chimney squares L to rectangle AE. Add rectangles AF to each side of chimney (L).