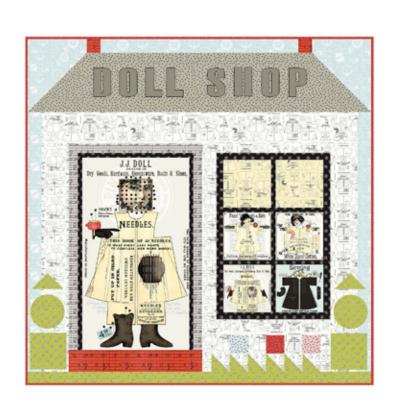

## DOLL SHOP QUILT

# DOLL SHOP by J Wecher Frisch

#### **DOLL SHOP INSTRUCTIONS**

Quilt Top Size 75 1/2" x 75 1/2"

Please read **ALL** instructions before beginning project. Because seam allowances vary, measure through center of quilt both vertically and horizontally before cutting border pieces.

#### PUTTING IT ALL TOGETHER:

1. Sew Unit 1 and Unit 2 together.

- 2. Sew strip T to each side of door/window unit.
- Sew strip U to top of door/window unit.

## DOLL SIIOP by J Wectier Frisch

- 4. Sew sky strips AG to sides of shop.
- Sew strips W (grass) together and sub-cut to 3" x 80".Sew strip to bottom of shop.

- 6. Sew Unit 6 (roof) to top of shop.
- Using your favorite appliqué method (either needle turn or machine), appliqué topiary trees using templates X, Y, and Z to sides of shop.