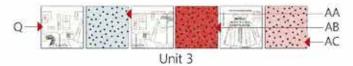

## DULL SIIOP by J Wecher Frisch

 Trees and grass unit prep: Sew a square Q in-between squares AA, AB, and AC to create trees.

 Using a pencil, draw a faint line across diagonal, on WSoF, on squares R.

 With RST align squares R and V. Stitch 1/4" away from drawn line on both sides. Cut along drawn line to create two HSTs. Press seams to darkest side. Trim block to 4 1/4". Repeat. Six HSTs are needed.

# Fabric & Cutting Requirements

| Fabric Image        | SKU                                  | Yardage                            | Description                  |    | Quar | ntity & Size     |
|---------------------|--------------------------------------|------------------------------------|------------------------------|----|------|------------------|
| (a) (b) (c)         | C7564 - Paperdoll Polka Button Green | 2/3 Yard                           | Grass Blades - HST's         | ٧  | 3    | 5" x 5"          |
| 0 0 0               |                                      |                                    | Grass                        | W  | 1    | 3" x 80"         |
|                     |                                      |                                    | Triangles - Topiary<br>Trees | Х  | 2    | Per Template     |
| ୍ର୍ଚ୍ଚ୍ଚ୍ଚ୍         |                                      |                                    | Circles - Topiary Trees      | Υ  | 2    | Per Template     |
| 0 0 0               |                                      |                                    | Squares - Topiary<br>Trees   | Z  | 2    | Per Template     |
|                     | C7565 - Paperdoll Pin Top Blue       | 1/6 Yard                           | Tree                         | AA | 1    | 4 1/2" x 4 1/2"  |
|                     | C7565 - Paperdoll Pin Top Red        | 7/8 Yard<br>(includes<br>binding)* | Tree                         | AB | 1    | 4 1/2" x 4 1/2"  |
|                     | C7565 - Paperdoll Pin Top Pink       | 1/6 Yard                           | Tree                         | AC | 1    | 4 1/2" x 4 1/2"  |
|                     | C7563 - Paperdoll Text Blue          | 1 Yard                             | Sky - HST's                  | AD | 1    | 14" x 14"        |
|                     |                                      |                                    | Sky - Above Roof             | ΑE | 1    | 3 1/2" x 44"     |
| <b>於900년 目 80</b> 年 |                                      |                                    | Sky - Sides of Chimney       | AF | 2    | 3 1/2" x 13 1/2" |
| n 8 Flothiers. i    |                                      |                                    | Sky - Sides of Shop          | AG | 2    | 3 1/2" x 57 1/2" |
|                     | C7565 - Paperdoll Pin Top Gray       | 7/8                                | Roof - HST's                 | АН | 1    | 14" x 14"        |
|                     |                                      |                                    | Roof - Center                | Al | 1    | 13 1/2" x 50"    |
| <b>建筑建筑</b>         | C220-19 RB Cotton Shade Asphalt      | 1/4                                | Letters                      | AJ |      | Cut to Template  |
|                     | C7565 - Paperdoll Pin Top Red        | *                                  | Binding                      | AK | 9    | 2 1/2" x WoF     |
|                     | Fusible Webbing                      | 1 Yard                             | Topiary Trees/Letters        |    | 1EA  | Cut to Template  |