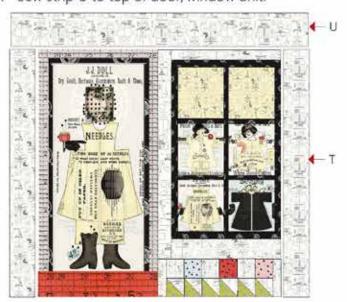

#### PUTTING IT ALL TOGETHER:

1. Sew Unit 1 and Unit 2 together.

- 2. Sew strip T to each side of door/window unit.
- Sew strip U to top of door/window unit.

# Fabric & Cutting Requirements

| Fabric Image                                                                                                                                                                                                                                                                                                                                                                                                                                                                                                                                                                                                                                                                                                                                                                                                                                                                                                                                                                                                                                                                                                                                                                                                                                                                                                                                                                                                                                                                                                                                                                                                                                                                                                                                                                                                                                                                                                                                                                                                                                                                                                                   | SKU                                  | Yardage    | Description                             |   | Quantity & Size |                  |
|--------------------------------------------------------------------------------------------------------------------------------------------------------------------------------------------------------------------------------------------------------------------------------------------------------------------------------------------------------------------------------------------------------------------------------------------------------------------------------------------------------------------------------------------------------------------------------------------------------------------------------------------------------------------------------------------------------------------------------------------------------------------------------------------------------------------------------------------------------------------------------------------------------------------------------------------------------------------------------------------------------------------------------------------------------------------------------------------------------------------------------------------------------------------------------------------------------------------------------------------------------------------------------------------------------------------------------------------------------------------------------------------------------------------------------------------------------------------------------------------------------------------------------------------------------------------------------------------------------------------------------------------------------------------------------------------------------------------------------------------------------------------------------------------------------------------------------------------------------------------------------------------------------------------------------------------------------------------------------------------------------------------------------------------------------------------------------------------------------------------------------|--------------------------------------|------------|-----------------------------------------|---|-----------------|------------------|
| Dey Good, Barberry, James M. Sahar, Sahar & Sher, Sahar Saha | P7560- Paperdoll Panel Main          | 1 Panel    | Door                                    | A |                 | 24" x 42 3/4"    |
| Sewing  Startister indirections                                                                                                                                                                                                                                                                                                                                                                                                                                                                                                                                                                                                                                                                                                                                                                                                                                                                                                                                                                                                                                                                                                                                                                                                                                                                                                                                                                                                                                                                                                                                                                                                                                                                                                                                                                                                                                                                                                                                                                                                                                                                                                | P7566- Paperdoll Patch Panel         | 1 Panel    | Window Panes                            | В | 4               | 11" x 11"        |
|                                                                                                                                                                                                                                                                                                                                                                                                                                                                                                                                                                                                                                                                                                                                                                                                                                                                                                                                                                                                                                                                                                                                                                                                                                                                                                                                                                                                                                                                                                                                                                                                                                                                                                                                                                                                                                                                                                                                                                                                                                                                                                                                | C7564 - Paperdoll Polka Button Black | 1/2 Yard   | Door Frame Sides                        | С | 2               | 1 1/2" x 43 3/4" |
| @ 6 0                                                                                                                                                                                                                                                                                                                                                                                                                                                                                                                                                                                                                                                                                                                                                                                                                                                                                                                                                                                                                                                                                                                                                                                                                                                                                                                                                                                                                                                                                                                                                                                                                                                                                                                                                                                                                                                                                                                                                                                                                                                                                                                          |                                      |            | Door Frame Top                          | D | 1               | 1 1/2" x 26"     |
| <b></b> . Ø _ Ø _ Ø _ Ø                                                                                                                                                                                                                                                                                                                                                                                                                                                                                                                                                                                                                                                                                                                                                                                                                                                                                                                                                                                                                                                                                                                                                                                                                                                                                                                                                                                                                                                                                                                                                                                                                                                                                                                                                                                                                                                                                                                                                                                                                                                                                                        |                                      |            | Window Pane Frame -<br>Horizontal       | E | 4               | 1 1/2" x 11"     |
| Ø Ø ⊛<br>Ø                                                                                                                                                                                                                                                                                                                                                                                                                                                                                                                                                                                                                                                                                                                                                                                                                                                                                                                                                                                                                                                                                                                                                                                                                                                                                                                                                                                                                                                                                                                                                                                                                                                                                                                                                                                                                                                                                                                                                                                                                                                                                                                     |                                      |            | Window Pane Frame<br>Vertical Center    | F | 1               | 1 1/2" 34"       |
| 9 Q <del>Q</del> Ø                                                                                                                                                                                                                                                                                                                                                                                                                                                                                                                                                                                                                                                                                                                                                                                                                                                                                                                                                                                                                                                                                                                                                                                                                                                                                                                                                                                                                                                                                                                                                                                                                                                                                                                                                                                                                                                                                                                                                                                                                                                                                                             |                                      |            | Window Frame Sides                      | G | 2               | 2" x 34"         |
| (b) (0) (0) (0) (0) (0) (0) (0) (0) (0) (0                                                                                                                                                                                                                                                                                                                                                                                                                                                                                                                                                                                                                                                                                                                                                                                                                                                                                                                                                                                                                                                                                                                                                                                                                                                                                                                                                                                                                                                                                                                                                                                                                                                                                                                                                                                                                                                                                                                                                                                                                                                                                     |                                      |            | Window Frame Top/<br>Bottom             | Н | 2               | 2" x 25 1/2"     |
| 21 11 170 11 (1 115)                                                                                                                                                                                                                                                                                                                                                                                                                                                                                                                                                                                                                                                                                                                                                                                                                                                                                                                                                                                                                                                                                                                                                                                                                                                                                                                                                                                                                                                                                                                                                                                                                                                                                                                                                                                                                                                                                                                                                                                                                                                                                                           | C7561 - Paperdoll Tape Gray          | 1/4 Yard   | Door Accent Sides                       | I | 2               | 2 1/2" x 43 3/4" |
| during and                                                                                                                                                                                                                                                                                                                                                                                                                                                                                                                                                                                                                                                                                                                                                                                                                                                                                                                                                                                                                                                                                                                                                                                                                                                                                                                                                                                                                                                                                                                                                                                                                                                                                                                                                                                                                                                                                                                                                                                                                                                                                                                     |                                      |            | Door Accent Top                         | J | 1               | 2 1/2" x 30"     |
| 11. 191. 11.                                                                                                                                                                                                                                                                                                                                                                                                                                                                                                                                                                                                                                                                                                                                                                                                                                                                                                                                                                                                                                                                                                                                                                                                                                                                                                                                                                                                                                                                                                                                                                                                                                                                                                                                                                                                                                                                                                                                                                                                                                                                                                                   | C7561 - Paperdoll Tape Red           | 1/4 Yard   | Front Porch                             | K | 1               | 5 1/4" x 30"     |
| minimi                                                                                                                                                                                                                                                                                                                                                                                                                                                                                                                                                                                                                                                                                                                                                                                                                                                                                                                                                                                                                                                                                                                                                                                                                                                                                                                                                                                                                                                                                                                                                                                                                                                                                                                                                                                                                                                                                                                                                                                                                                                                                                                         |                                      |            | Chimneys                                | L | 2               | 3 1/2" x 3 1/2"  |
| 品料果園里品                                                                                                                                                                                                                                                                                                                                                                                                                                                                                                                                                                                                                                                                                                                                                                                                                                                                                                                                                                                                                                                                                                                                                                                                                                                                                                                                                                                                                                                                                                                                                                                                                                                                                                                                                                                                                                                                                                                                                                                                                                                                                                                         | C7568 - Paperdoll Clothes Yellow     | 1/3 Yard   | Window Panes                            | М | 2               | 11" x 11"        |
|                                                                                                                                                                                                                                                                                                                                                                                                                                                                                                                                                                                                                                                                                                                                                                                                                                                                                                                                                                                                                                                                                                                                                                                                                                                                                                                                                                                                                                                                                                                                                                                                                                                                                                                                                                                                                                                                                                                                                                                                                                                                                                                                | C7568 - Paperdoll Clothes Off-White  | 11/2 Yards | Walls - Above Window                    | Ν | 1               | 2 1/2" x 25 1/2" |
|                                                                                                                                                                                                                                                                                                                                                                                                                                                                                                                                                                                                                                                                                                                                                                                                                                                                                                                                                                                                                                                                                                                                                                                                                                                                                                                                                                                                                                                                                                                                                                                                                                                                                                                                                                                                                                                                                                                                                                                                                                                                                                                                |                                      |            | Walls - Below Window                    | 0 | 1               | 4" x 25 1/2"     |
|                                                                                                                                                                                                                                                                                                                                                                                                                                                                                                                                                                                                                                                                                                                                                                                                                                                                                                                                                                                                                                                                                                                                                                                                                                                                                                                                                                                                                                                                                                                                                                                                                                                                                                                                                                                                                                                                                                                                                                                                                                                                                                                                |                                      |            | Walls - Between Door/<br>Window         | Р | 1               | 3 1/2" x 42 1/2" |
|                                                                                                                                                                                                                                                                                                                                                                                                                                                                                                                                                                                                                                                                                                                                                                                                                                                                                                                                                                                                                                                                                                                                                                                                                                                                                                                                                                                                                                                                                                                                                                                                                                                                                                                                                                                                                                                                                                                                                                                                                                                                                                                                |                                      |            | Walls - Between Trees                   | Q | 3               | 4 1/2" x 4 1/2"  |
| TAN OD                                                                                                                                                                                                                                                                                                                                                                                                                                                                                                                                                                                                                                                                                                                                                                                                                                                                                                                                                                                                                                                                                                                                                                                                                                                                                                                                                                                                                                                                                                                                                                                                                                                                                                                                                                                                                                                                                                                                                                                                                                                                                                                         |                                      |            | Walls - HST's                           | R | 3               | 5" x 5"          |
|                                                                                                                                                                                                                                                                                                                                                                                                                                                                                                                                                                                                                                                                                                                                                                                                                                                                                                                                                                                                                                                                                                                                                                                                                                                                                                                                                                                                                                                                                                                                                                                                                                                                                                                                                                                                                                                                                                                                                                                                                                                                                                                                |                                      |            | Walls - Either side of<br>Grass Blades  | S | 2               | 2 1/2" x 8 1/2"  |
|                                                                                                                                                                                                                                                                                                                                                                                                                                                                                                                                                                                                                                                                                                                                                                                                                                                                                                                                                                                                                                                                                                                                                                                                                                                                                                                                                                                                                                                                                                                                                                                                                                                                                                                                                                                                                                                                                                                                                                                                                                                                                                                                |                                      |            | Walls- Left of door/<br>Right of Window | Т | 2               | 6 1/2" x 50 1/2" |
|                                                                                                                                                                                                                                                                                                                                                                                                                                                                                                                                                                                                                                                                                                                                                                                                                                                                                                                                                                                                                                                                                                                                                                                                                                                                                                                                                                                                                                                                                                                                                                                                                                                                                                                                                                                                                                                                                                                                                                                                                                                                                                                                |                                      |            | Walls - Above Door                      | U | 1               | 7 1/2" x 70"     |