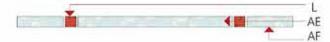

17. Sew Al strips together and cut to 13 1/2" x 50".

 Sew HST's created in Step 16 above to each end of rectangle AI.

 Sew chimney squares L to rectangle AE. Add rectangles AF to each side of chimney (L).