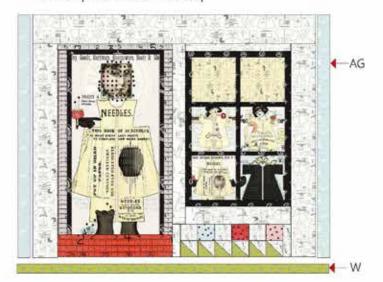

## DOLL SIIOP by J Wectier Frisch

- 4. Sew sky strips AG to sides of shop.
- Sew strips W (grass) together and sub-cut to 3" x 80".Sew strip to bottom of shop.

- 6. Sew Unit 6 (roof) to top of shop.
- Using your favorite appliqué method (either needle turn or machine), appliqué topiary trees using templates X, Y, and Z to sides of shop.

# Fabric & Cutting Requirements

| Fabric Image                                                                                                                                                                                                                                                                                                                                                                                                                                                                                                                                                                                                                                                                                                                                                                                                                                                                                                                                                                                                                                                                                                                                                                                                                                                                                                                                                                                                                                                                                                                                                                                                                                                                                                                                                                                                                                                                                                                                                                                                                                                                                                                   | SKU                                  | Yardage    | Description                             |   | Quantity & Size |                  |
|--------------------------------------------------------------------------------------------------------------------------------------------------------------------------------------------------------------------------------------------------------------------------------------------------------------------------------------------------------------------------------------------------------------------------------------------------------------------------------------------------------------------------------------------------------------------------------------------------------------------------------------------------------------------------------------------------------------------------------------------------------------------------------------------------------------------------------------------------------------------------------------------------------------------------------------------------------------------------------------------------------------------------------------------------------------------------------------------------------------------------------------------------------------------------------------------------------------------------------------------------------------------------------------------------------------------------------------------------------------------------------------------------------------------------------------------------------------------------------------------------------------------------------------------------------------------------------------------------------------------------------------------------------------------------------------------------------------------------------------------------------------------------------------------------------------------------------------------------------------------------------------------------------------------------------------------------------------------------------------------------------------------------------------------------------------------------------------------------------------------------------|--------------------------------------|------------|-----------------------------------------|---|-----------------|------------------|
| Dey Good, Barberry, James M. Sahar, Sahar & Sher, Sahar Saha | P7560- Paperdoll Panel Main          | 1 Panel    | Door                                    | A |                 | 24" x 42 3/4"    |
| Sewing  Startister indirections                                                                                                                                                                                                                                                                                                                                                                                                                                                                                                                                                                                                                                                                                                                                                                                                                                                                                                                                                                                                                                                                                                                                                                                                                                                                                                                                                                                                                                                                                                                                                                                                                                                                                                                                                                                                                                                                                                                                                                                                                                                                                                | P7566- Paperdoll Patch Panel         | 1 Panel    | Window Panes                            | В | 4               | 11" x 11"        |
|                                                                                                                                                                                                                                                                                                                                                                                                                                                                                                                                                                                                                                                                                                                                                                                                                                                                                                                                                                                                                                                                                                                                                                                                                                                                                                                                                                                                                                                                                                                                                                                                                                                                                                                                                                                                                                                                                                                                                                                                                                                                                                                                | C7564 - Paperdoll Polka Button Black | 1/2 Yard   | Door Frame Sides                        | С | 2               | 1 1/2" x 43 3/4" |
| @ 6 0                                                                                                                                                                                                                                                                                                                                                                                                                                                                                                                                                                                                                                                                                                                                                                                                                                                                                                                                                                                                                                                                                                                                                                                                                                                                                                                                                                                                                                                                                                                                                                                                                                                                                                                                                                                                                                                                                                                                                                                                                                                                                                                          |                                      |            | Door Frame Top                          | D | 1               | 1 1/2" x 26"     |
| <b></b> . Ø _ Ø _ Ø _ Ø                                                                                                                                                                                                                                                                                                                                                                                                                                                                                                                                                                                                                                                                                                                                                                                                                                                                                                                                                                                                                                                                                                                                                                                                                                                                                                                                                                                                                                                                                                                                                                                                                                                                                                                                                                                                                                                                                                                                                                                                                                                                                                        |                                      |            | Window Pane Frame -<br>Horizontal       | E | 4               | 1 1/2" x 11"     |
| Ø Ø ⊛<br>Ø                                                                                                                                                                                                                                                                                                                                                                                                                                                                                                                                                                                                                                                                                                                                                                                                                                                                                                                                                                                                                                                                                                                                                                                                                                                                                                                                                                                                                                                                                                                                                                                                                                                                                                                                                                                                                                                                                                                                                                                                                                                                                                                     |                                      |            | Window Pane Frame<br>Vertical Center    | F | 1               | 1 1/2" 34"       |
| 9 Q <del>Q</del> Ø                                                                                                                                                                                                                                                                                                                                                                                                                                                                                                                                                                                                                                                                                                                                                                                                                                                                                                                                                                                                                                                                                                                                                                                                                                                                                                                                                                                                                                                                                                                                                                                                                                                                                                                                                                                                                                                                                                                                                                                                                                                                                                             |                                      |            | Window Frame Sides                      | G | 2               | 2" x 34"         |
| (b) (0) (0) (0) (0) (0) (0) (0) (0) (0) (0                                                                                                                                                                                                                                                                                                                                                                                                                                                                                                                                                                                                                                                                                                                                                                                                                                                                                                                                                                                                                                                                                                                                                                                                                                                                                                                                                                                                                                                                                                                                                                                                                                                                                                                                                                                                                                                                                                                                                                                                                                                                                     |                                      |            | Window Frame Top/<br>Bottom             | Н | 2               | 2" x 25 1/2"     |
| 21 11 170 11 (1 115)                                                                                                                                                                                                                                                                                                                                                                                                                                                                                                                                                                                                                                                                                                                                                                                                                                                                                                                                                                                                                                                                                                                                                                                                                                                                                                                                                                                                                                                                                                                                                                                                                                                                                                                                                                                                                                                                                                                                                                                                                                                                                                           | C7561 - Paperdoll Tape Gray          | 1/4 Yard   | Door Accent Sides                       | I | 2               | 2 1/2" x 43 3/4" |
| during and                                                                                                                                                                                                                                                                                                                                                                                                                                                                                                                                                                                                                                                                                                                                                                                                                                                                                                                                                                                                                                                                                                                                                                                                                                                                                                                                                                                                                                                                                                                                                                                                                                                                                                                                                                                                                                                                                                                                                                                                                                                                                                                     |                                      |            | Door Accent Top                         | J | 1               | 2 1/2" x 30"     |
| 11. 191. 11.                                                                                                                                                                                                                                                                                                                                                                                                                                                                                                                                                                                                                                                                                                                                                                                                                                                                                                                                                                                                                                                                                                                                                                                                                                                                                                                                                                                                                                                                                                                                                                                                                                                                                                                                                                                                                                                                                                                                                                                                                                                                                                                   | C7561 - Paperdoll Tape Red           | 1/4 Yard   | Front Porch                             | K | 1               | 5 1/4" x 30"     |
| minimi                                                                                                                                                                                                                                                                                                                                                                                                                                                                                                                                                                                                                                                                                                                                                                                                                                                                                                                                                                                                                                                                                                                                                                                                                                                                                                                                                                                                                                                                                                                                                                                                                                                                                                                                                                                                                                                                                                                                                                                                                                                                                                                         |                                      |            | Chimneys                                | L | 2               | 3 1/2" x 3 1/2"  |
| 品料果園里品                                                                                                                                                                                                                                                                                                                                                                                                                                                                                                                                                                                                                                                                                                                                                                                                                                                                                                                                                                                                                                                                                                                                                                                                                                                                                                                                                                                                                                                                                                                                                                                                                                                                                                                                                                                                                                                                                                                                                                                                                                                                                                                         | C7568 - Paperdoll Clothes Yellow     | 1/3 Yard   | Window Panes                            | М | 2               | 11" x 11"        |
|                                                                                                                                                                                                                                                                                                                                                                                                                                                                                                                                                                                                                                                                                                                                                                                                                                                                                                                                                                                                                                                                                                                                                                                                                                                                                                                                                                                                                                                                                                                                                                                                                                                                                                                                                                                                                                                                                                                                                                                                                                                                                                                                | C7568 - Paperdoll Clothes Off-White  | 11/2 Yards | Walls - Above Window                    | Ν | 1               | 2 1/2" x 25 1/2" |
|                                                                                                                                                                                                                                                                                                                                                                                                                                                                                                                                                                                                                                                                                                                                                                                                                                                                                                                                                                                                                                                                                                                                                                                                                                                                                                                                                                                                                                                                                                                                                                                                                                                                                                                                                                                                                                                                                                                                                                                                                                                                                                                                |                                      |            | Walls - Below Window                    | 0 | 1               | 4" x 25 1/2"     |
|                                                                                                                                                                                                                                                                                                                                                                                                                                                                                                                                                                                                                                                                                                                                                                                                                                                                                                                                                                                                                                                                                                                                                                                                                                                                                                                                                                                                                                                                                                                                                                                                                                                                                                                                                                                                                                                                                                                                                                                                                                                                                                                                |                                      |            | Walls - Between Door/<br>Window         | Р | 1               | 3 1/2" x 42 1/2" |
|                                                                                                                                                                                                                                                                                                                                                                                                                                                                                                                                                                                                                                                                                                                                                                                                                                                                                                                                                                                                                                                                                                                                                                                                                                                                                                                                                                                                                                                                                                                                                                                                                                                                                                                                                                                                                                                                                                                                                                                                                                                                                                                                |                                      |            | Walls - Between Trees                   | Q | 3               | 4 1/2" x 4 1/2"  |
| TAN OD                                                                                                                                                                                                                                                                                                                                                                                                                                                                                                                                                                                                                                                                                                                                                                                                                                                                                                                                                                                                                                                                                                                                                                                                                                                                                                                                                                                                                                                                                                                                                                                                                                                                                                                                                                                                                                                                                                                                                                                                                                                                                                                         |                                      |            | Walls - HST's                           | R | 3               | 5" x 5"          |
|                                                                                                                                                                                                                                                                                                                                                                                                                                                                                                                                                                                                                                                                                                                                                                                                                                                                                                                                                                                                                                                                                                                                                                                                                                                                                                                                                                                                                                                                                                                                                                                                                                                                                                                                                                                                                                                                                                                                                                                                                                                                                                                                |                                      |            | Walls - Either side of<br>Grass Blades  | S | 2               | 2 1/2" x 8 1/2"  |
|                                                                                                                                                                                                                                                                                                                                                                                                                                                                                                                                                                                                                                                                                                                                                                                                                                                                                                                                                                                                                                                                                                                                                                                                                                                                                                                                                                                                                                                                                                                                                                                                                                                                                                                                                                                                                                                                                                                                                                                                                                                                                                                                |                                      |            | Walls- Left of door/<br>Right of Window | Т | 2               | 6 1/2" x 50 1/2" |
|                                                                                                                                                                                                                                                                                                                                                                                                                                                                                                                                                                                                                                                                                                                                                                                                                                                                                                                                                                                                                                                                                                                                                                                                                                                                                                                                                                                                                                                                                                                                                                                                                                                                                                                                                                                                                                                                                                                                                                                                                                                                                                                                |                                      |            | Walls - Above Door                      | U | 1               | 7 1/2" x 70"     |

# Fabric & Cutting Requirements

| Fabric Image        | SKU                                  | Yardage                            | Description                  |    | Quar | ntity & Size     |
|---------------------|--------------------------------------|------------------------------------|------------------------------|----|------|------------------|
| (a) (b) (c)         | C7564 - Paperdoll Polka Button Green | 2/3 Yard                           | Grass Blades - HST's         | ٧  | 3    | 5" x 5"          |
| 0 0 0               |                                      |                                    | Grass                        | W  | 1    | 3" x 80"         |
|                     |                                      |                                    | Triangles - Topiary<br>Trees | Х  | 2    | Per Template     |
| ୍ର୍ଚ୍ଚ୍ଚ୍ଚ୍         |                                      |                                    | Circles - Topiary Trees      | Υ  | 2    | Per Template     |
| 0 0 0               |                                      |                                    | Squares - Topiary<br>Trees   | Z  | 2    | Per Template     |
|                     | C7565 - Paperdoll Pin Top Blue       | 1/6 Yard                           | Tree                         | AA | 1    | 4 1/2" x 4 1/2"  |
|                     | C7565 - Paperdoll Pin Top Red        | 7/8 Yard<br>(includes<br>binding)* | Tree                         | AB | 1    | 4 1/2" x 4 1/2"  |
|                     | C7565 - Paperdoll Pin Top Pink       | 1/6 Yard                           | Tree                         | AC | 1    | 4 1/2" x 4 1/2"  |
|                     | C7563 - Paperdoll Text Blue          | 1 Yard                             | Sky - HST's                  | AD | 1    | 14" x 14"        |
|                     |                                      |                                    | Sky - Above Roof             | ΑE | 1    | 3 1/2" x 44"     |
| <b>於900년 目 80</b> 年 |                                      |                                    | Sky - Sides of Chimney       | AF | 2    | 3 1/2" x 13 1/2" |
| n 8 Flothiers. i    |                                      |                                    | Sky - Sides of Shop          | AG | 2    | 3 1/2" x 57 1/2" |
|                     | C7565 - Paperdoll Pin Top Gray       | 7/8                                | Roof - HST's                 | АН | 1    | 14" x 14"        |
|                     |                                      |                                    | Roof - Center                | Al | 1    | 13 1/2" x 50"    |
| <b>建筑建筑</b>         | C220-19 RB Cotton Shade Asphalt      | 1/4                                | Letters                      | AJ |      | Cut to Template  |
|                     | C7565 - Paperdoll Pin Top Red        | *                                  | Binding                      | AK | 9    | 2 1/2" x WoF     |
|                     | Fusible Webbing                      | 1 Yard                             | Topiary Trees/Letters        |    | 1EA  | Cut to Template  |