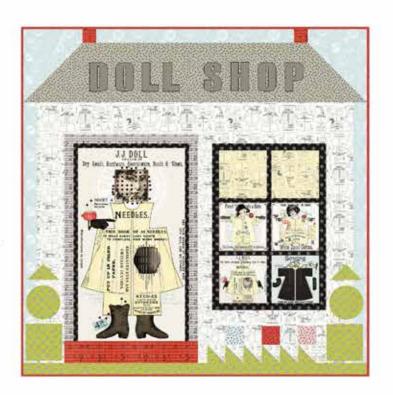

## DOLL SHOP QUILT

# DOLL SHOP by J Wecher Frisch

#### **DOLL SHOP INSTRUCTIONS**

Quilt Top Size 75 1/2" x 75 1/2"

Please read **ALL** instructions before beginning project. Because seam allowances vary, measure through center of quilt both vertically and horizontally before cutting border pieces.

#### PUTTING IT ALL TOGETHER:

1. Sew Unit 1 and Unit 2 together.

- 2. Sew strip T to each side of door/window unit.
- Sew strip U to top of door/window unit.

## DOLL SIIOP by J Wectier Frisch

- 4. Sew sky strips AG to sides of shop.
- Sew strips W (grass) together and sub-cut to 3" x 80".Sew strip to bottom of shop.

- 6. Sew Unit 6 (roof) to top of shop.
- Using your favorite appliqué method (either needle turn or machine), appliqué topiary trees using templates X, Y, and Z to sides of shop.