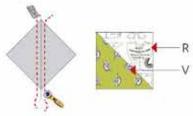

## DULL SIIOP by J Wecher Frisch

 Trees and grass unit prep: Sew a square Q in-between squares AA, AB, and AC to create trees.

 Using a pencil, draw a faint line across diagonal, on WSoF, on squares R.

 With RST align squares R and V. Stitch 1/4" away from drawn line on both sides. Cut along drawn line to create two HSTs. Press seams to darkest side. Trim block to 4 1/4". Repeat. Six HSTs are needed.