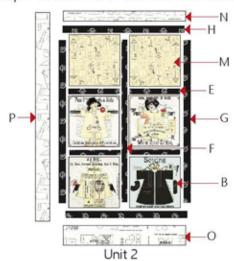

Window unit prep: Sew window panes M to window horizontal strips E.

- From window Panel B, cut four window panes. Sew two panes to bottom of unit made in Step 4. Again, add second set of E strips to bottom of panes. Add two additional window Panel B panes.
- 6. Sew vertical strip F and horizontal strips G to window unit
- 7. Sew strips H to top and bottom of window unit.
- Sew strips N and O to top and bottom of window frame.
- 9. Add strip P to left side of window unit. Set unit aside.

# Fabric & Cutting Requirements

| Fabric Image                                                                                                                                                                                                                                                                                                                                                                                                                                                                                                                                                                                                                                                                                                                                                                                                                                                                                                                                                                                                                                                                                                                                                                                                                                                                                                                                                                                                                                                                                                                                                                                                                                                                                                                                                                                                                                                                                                                                                                                                                                                                                                                   | SKU                                  | Yardage    | Description                             |   | Quantity & Size |                  |
|--------------------------------------------------------------------------------------------------------------------------------------------------------------------------------------------------------------------------------------------------------------------------------------------------------------------------------------------------------------------------------------------------------------------------------------------------------------------------------------------------------------------------------------------------------------------------------------------------------------------------------------------------------------------------------------------------------------------------------------------------------------------------------------------------------------------------------------------------------------------------------------------------------------------------------------------------------------------------------------------------------------------------------------------------------------------------------------------------------------------------------------------------------------------------------------------------------------------------------------------------------------------------------------------------------------------------------------------------------------------------------------------------------------------------------------------------------------------------------------------------------------------------------------------------------------------------------------------------------------------------------------------------------------------------------------------------------------------------------------------------------------------------------------------------------------------------------------------------------------------------------------------------------------------------------------------------------------------------------------------------------------------------------------------------------------------------------------------------------------------------------|--------------------------------------|------------|-----------------------------------------|---|-----------------|------------------|
| Dey Good, Barberry, James M. Sahar, Sahar & Sher, Sahar Saha | P7560- Paperdoll Panel Main          | 1 Panel    | Door                                    | A |                 | 24" x 42 3/4"    |
| Sewing  Startister indirections                                                                                                                                                                                                                                                                                                                                                                                                                                                                                                                                                                                                                                                                                                                                                                                                                                                                                                                                                                                                                                                                                                                                                                                                                                                                                                                                                                                                                                                                                                                                                                                                                                                                                                                                                                                                                                                                                                                                                                                                                                                                                                | P7566- Paperdoll Patch Panel         | 1 Panel    | Window Panes                            | В | 4               | 11" x 11"        |
|                                                                                                                                                                                                                                                                                                                                                                                                                                                                                                                                                                                                                                                                                                                                                                                                                                                                                                                                                                                                                                                                                                                                                                                                                                                                                                                                                                                                                                                                                                                                                                                                                                                                                                                                                                                                                                                                                                                                                                                                                                                                                                                                | C7564 - Paperdoll Polka Button Black | 1/2 Yard   | Door Frame Sides                        | С | 2               | 1 1/2" x 43 3/4" |
| @ 6 0                                                                                                                                                                                                                                                                                                                                                                                                                                                                                                                                                                                                                                                                                                                                                                                                                                                                                                                                                                                                                                                                                                                                                                                                                                                                                                                                                                                                                                                                                                                                                                                                                                                                                                                                                                                                                                                                                                                                                                                                                                                                                                                          |                                      |            | Door Frame Top                          | D | 1               | 1 1/2" x 26"     |
| <b></b> . Ø _ Ø _ Ø _ Ø                                                                                                                                                                                                                                                                                                                                                                                                                                                                                                                                                                                                                                                                                                                                                                                                                                                                                                                                                                                                                                                                                                                                                                                                                                                                                                                                                                                                                                                                                                                                                                                                                                                                                                                                                                                                                                                                                                                                                                                                                                                                                                        |                                      |            | Window Pane Frame -<br>Horizontal       | E | 4               | 1 1/2" x 11"     |
| Ø Ø ⊛<br>Ø                                                                                                                                                                                                                                                                                                                                                                                                                                                                                                                                                                                                                                                                                                                                                                                                                                                                                                                                                                                                                                                                                                                                                                                                                                                                                                                                                                                                                                                                                                                                                                                                                                                                                                                                                                                                                                                                                                                                                                                                                                                                                                                     |                                      |            | Window Pane Frame<br>Vertical Center    | F | 1               | 1 1/2" 34"       |
| 9 Q <del>Q</del> Ø                                                                                                                                                                                                                                                                                                                                                                                                                                                                                                                                                                                                                                                                                                                                                                                                                                                                                                                                                                                                                                                                                                                                                                                                                                                                                                                                                                                                                                                                                                                                                                                                                                                                                                                                                                                                                                                                                                                                                                                                                                                                                                             |                                      |            | Window Frame Sides                      | G | 2               | 2" x 34"         |
| (b) (0) (0) (0) (0) (0) (0) (0) (0) (0) (0                                                                                                                                                                                                                                                                                                                                                                                                                                                                                                                                                                                                                                                                                                                                                                                                                                                                                                                                                                                                                                                                                                                                                                                                                                                                                                                                                                                                                                                                                                                                                                                                                                                                                                                                                                                                                                                                                                                                                                                                                                                                                     |                                      |            | Window Frame Top/<br>Bottom             | Н | 2               | 2" x 25 1/2"     |
| 21 11 170 11 (1 115)                                                                                                                                                                                                                                                                                                                                                                                                                                                                                                                                                                                                                                                                                                                                                                                                                                                                                                                                                                                                                                                                                                                                                                                                                                                                                                                                                                                                                                                                                                                                                                                                                                                                                                                                                                                                                                                                                                                                                                                                                                                                                                           | C7561 - Paperdoll Tape Gray          | 1/4 Yard   | Door Accent Sides                       | I | 2               | 2 1/2" x 43 3/4" |
| during and                                                                                                                                                                                                                                                                                                                                                                                                                                                                                                                                                                                                                                                                                                                                                                                                                                                                                                                                                                                                                                                                                                                                                                                                                                                                                                                                                                                                                                                                                                                                                                                                                                                                                                                                                                                                                                                                                                                                                                                                                                                                                                                     |                                      |            | Door Accent Top                         | J | 1               | 2 1/2" x 30"     |
| 11. 191. 11.                                                                                                                                                                                                                                                                                                                                                                                                                                                                                                                                                                                                                                                                                                                                                                                                                                                                                                                                                                                                                                                                                                                                                                                                                                                                                                                                                                                                                                                                                                                                                                                                                                                                                                                                                                                                                                                                                                                                                                                                                                                                                                                   | C7561 - Paperdoll Tape Red           | 1/4 Yard   | Front Porch                             | K | 1               | 5 1/4" x 30"     |
| minimi                                                                                                                                                                                                                                                                                                                                                                                                                                                                                                                                                                                                                                                                                                                                                                                                                                                                                                                                                                                                                                                                                                                                                                                                                                                                                                                                                                                                                                                                                                                                                                                                                                                                                                                                                                                                                                                                                                                                                                                                                                                                                                                         |                                      |            | Chimneys                                | L | 2               | 3 1/2" x 3 1/2"  |
| 品料果園里品                                                                                                                                                                                                                                                                                                                                                                                                                                                                                                                                                                                                                                                                                                                                                                                                                                                                                                                                                                                                                                                                                                                                                                                                                                                                                                                                                                                                                                                                                                                                                                                                                                                                                                                                                                                                                                                                                                                                                                                                                                                                                                                         | C7568 - Paperdoll Clothes Yellow     | 1/3 Yard   | Window Panes                            | М | 2               | 11" x 11"        |
|                                                                                                                                                                                                                                                                                                                                                                                                                                                                                                                                                                                                                                                                                                                                                                                                                                                                                                                                                                                                                                                                                                                                                                                                                                                                                                                                                                                                                                                                                                                                                                                                                                                                                                                                                                                                                                                                                                                                                                                                                                                                                                                                | C7568 - Paperdoll Clothes Off-White  | 11/2 Yards | Walls - Above Window                    | Ν | 1               | 2 1/2" x 25 1/2" |
|                                                                                                                                                                                                                                                                                                                                                                                                                                                                                                                                                                                                                                                                                                                                                                                                                                                                                                                                                                                                                                                                                                                                                                                                                                                                                                                                                                                                                                                                                                                                                                                                                                                                                                                                                                                                                                                                                                                                                                                                                                                                                                                                |                                      |            | Walls - Below Window                    | 0 | 1               | 4" x 25 1/2"     |
|                                                                                                                                                                                                                                                                                                                                                                                                                                                                                                                                                                                                                                                                                                                                                                                                                                                                                                                                                                                                                                                                                                                                                                                                                                                                                                                                                                                                                                                                                                                                                                                                                                                                                                                                                                                                                                                                                                                                                                                                                                                                                                                                |                                      |            | Walls - Between Door/<br>Window         | Р | 1               | 3 1/2" x 42 1/2" |
|                                                                                                                                                                                                                                                                                                                                                                                                                                                                                                                                                                                                                                                                                                                                                                                                                                                                                                                                                                                                                                                                                                                                                                                                                                                                                                                                                                                                                                                                                                                                                                                                                                                                                                                                                                                                                                                                                                                                                                                                                                                                                                                                |                                      |            | Walls - Between Trees                   | Q | 3               | 4 1/2" x 4 1/2"  |
| TAN OD                                                                                                                                                                                                                                                                                                                                                                                                                                                                                                                                                                                                                                                                                                                                                                                                                                                                                                                                                                                                                                                                                                                                                                                                                                                                                                                                                                                                                                                                                                                                                                                                                                                                                                                                                                                                                                                                                                                                                                                                                                                                                                                         |                                      |            | Walls - HST's                           | R | 3               | 5" x 5"          |
|                                                                                                                                                                                                                                                                                                                                                                                                                                                                                                                                                                                                                                                                                                                                                                                                                                                                                                                                                                                                                                                                                                                                                                                                                                                                                                                                                                                                                                                                                                                                                                                                                                                                                                                                                                                                                                                                                                                                                                                                                                                                                                                                |                                      |            | Walls - Either side of<br>Grass Blades  | S | 2               | 2 1/2" x 8 1/2"  |
|                                                                                                                                                                                                                                                                                                                                                                                                                                                                                                                                                                                                                                                                                                                                                                                                                                                                                                                                                                                                                                                                                                                                                                                                                                                                                                                                                                                                                                                                                                                                                                                                                                                                                                                                                                                                                                                                                                                                                                                                                                                                                                                                |                                      |            | Walls- Left of door/<br>Right of Window | Т | 2               | 6 1/2" x 50 1/2" |
|                                                                                                                                                                                                                                                                                                                                                                                                                                                                                                                                                                                                                                                                                                                                                                                                                                                                                                                                                                                                                                                                                                                                                                                                                                                                                                                                                                                                                                                                                                                                                                                                                                                                                                                                                                                                                                                                                                                                                                                                                                                                                                                                |                                      |            | Walls - Above Door                      | U | 1               | 7 1/2" x 70"     |