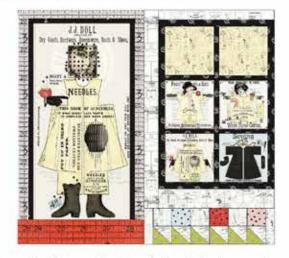

#### FABRIC, BLOCK and UNIT PREP:

- Door unit prep: Trim door Panel A to 24" x 42 3/4".
   Sew C strips along Panel sides A and D strips on top of door.
- 2. Sew I accent strips to sides of door and J strip to top.
- 3. Sew K accent strip to bottom of door unit. Set aside.

Window unit prep: Sew window panes M to window horizontal strips E.

- From window Panel B, cut four window panes. Sew two panes to bottom of unit made in Step 4. Again, add second set of E strips to bottom of panes. Add two additional window Panel B panes.
- 6. Sew vertical strip F and horizontal strips G to window unit
- 7. Sew strips H to top and bottom of window unit.
- Sew strips N and O to top and bottom of window frame.
- 9. Add strip P to left side of window unit. Set unit aside.

# Fabric & Cutting Requirements

| Fabric Image                                                                                                                                                                                                                                                                                                                                                                                                                                                                                                                                                                                                                                                                                                                                                                                                                                                                                                                                                                                                                                                                                                                                                                                                                                                                                                                                                                                                                                                                                                                                                                                                                                                                                                                                                                                                                                                                                                                                                                                                                                                                                                                   | SKU                                  | Yardage    | Description                             |   | Quantity & Size |                  |
|--------------------------------------------------------------------------------------------------------------------------------------------------------------------------------------------------------------------------------------------------------------------------------------------------------------------------------------------------------------------------------------------------------------------------------------------------------------------------------------------------------------------------------------------------------------------------------------------------------------------------------------------------------------------------------------------------------------------------------------------------------------------------------------------------------------------------------------------------------------------------------------------------------------------------------------------------------------------------------------------------------------------------------------------------------------------------------------------------------------------------------------------------------------------------------------------------------------------------------------------------------------------------------------------------------------------------------------------------------------------------------------------------------------------------------------------------------------------------------------------------------------------------------------------------------------------------------------------------------------------------------------------------------------------------------------------------------------------------------------------------------------------------------------------------------------------------------------------------------------------------------------------------------------------------------------------------------------------------------------------------------------------------------------------------------------------------------------------------------------------------------|--------------------------------------|------------|-----------------------------------------|---|-----------------|------------------|
| Dey Good, Barberry, James M. Sahar, Sahar & Sher, Sahar Saha | P7560- Paperdoll Panel Main          | 1 Panel    | Door                                    | A |                 | 24" x 42 3/4"    |
| Sewing  Startister indirections                                                                                                                                                                                                                                                                                                                                                                                                                                                                                                                                                                                                                                                                                                                                                                                                                                                                                                                                                                                                                                                                                                                                                                                                                                                                                                                                                                                                                                                                                                                                                                                                                                                                                                                                                                                                                                                                                                                                                                                                                                                                                                | P7566- Paperdoll Patch Panel         | 1 Panel    | Window Panes                            | В | 4               | 11" x 11"        |
|                                                                                                                                                                                                                                                                                                                                                                                                                                                                                                                                                                                                                                                                                                                                                                                                                                                                                                                                                                                                                                                                                                                                                                                                                                                                                                                                                                                                                                                                                                                                                                                                                                                                                                                                                                                                                                                                                                                                                                                                                                                                                                                                | C7564 - Paperdoll Polka Button Black | 1/2 Yard   | Door Frame Sides                        | С | 2               | 1 1/2" x 43 3/4" |
| @ 6 0                                                                                                                                                                                                                                                                                                                                                                                                                                                                                                                                                                                                                                                                                                                                                                                                                                                                                                                                                                                                                                                                                                                                                                                                                                                                                                                                                                                                                                                                                                                                                                                                                                                                                                                                                                                                                                                                                                                                                                                                                                                                                                                          |                                      |            | Door Frame Top                          | D | 1               | 1 1/2" x 26"     |
| <b></b> . Ø _ Ø _ Ø _ Ø                                                                                                                                                                                                                                                                                                                                                                                                                                                                                                                                                                                                                                                                                                                                                                                                                                                                                                                                                                                                                                                                                                                                                                                                                                                                                                                                                                                                                                                                                                                                                                                                                                                                                                                                                                                                                                                                                                                                                                                                                                                                                                        |                                      |            | Window Pane Frame -<br>Horizontal       | E | 4               | 1 1/2" x 11"     |
| Ø Ø ⊛<br>Ø                                                                                                                                                                                                                                                                                                                                                                                                                                                                                                                                                                                                                                                                                                                                                                                                                                                                                                                                                                                                                                                                                                                                                                                                                                                                                                                                                                                                                                                                                                                                                                                                                                                                                                                                                                                                                                                                                                                                                                                                                                                                                                                     |                                      |            | Window Pane Frame<br>Vertical Center    | F | 1               | 1 1/2" 34"       |
| 9 Q <del>Q</del> Ø                                                                                                                                                                                                                                                                                                                                                                                                                                                                                                                                                                                                                                                                                                                                                                                                                                                                                                                                                                                                                                                                                                                                                                                                                                                                                                                                                                                                                                                                                                                                                                                                                                                                                                                                                                                                                                                                                                                                                                                                                                                                                                             |                                      |            | Window Frame Sides                      | G | 2               | 2" x 34"         |
| (b) (0) (0) (0) (0) (0) (0) (0) (0) (0) (0                                                                                                                                                                                                                                                                                                                                                                                                                                                                                                                                                                                                                                                                                                                                                                                                                                                                                                                                                                                                                                                                                                                                                                                                                                                                                                                                                                                                                                                                                                                                                                                                                                                                                                                                                                                                                                                                                                                                                                                                                                                                                     |                                      |            | Window Frame Top/<br>Bottom             | Н | 2               | 2" x 25 1/2"     |
| 21 11 170 11 (1 115)                                                                                                                                                                                                                                                                                                                                                                                                                                                                                                                                                                                                                                                                                                                                                                                                                                                                                                                                                                                                                                                                                                                                                                                                                                                                                                                                                                                                                                                                                                                                                                                                                                                                                                                                                                                                                                                                                                                                                                                                                                                                                                           | C7561 - Paperdoll Tape Gray          | 1/4 Yard   | Door Accent Sides                       | I | 2               | 2 1/2" x 43 3/4" |
| during and                                                                                                                                                                                                                                                                                                                                                                                                                                                                                                                                                                                                                                                                                                                                                                                                                                                                                                                                                                                                                                                                                                                                                                                                                                                                                                                                                                                                                                                                                                                                                                                                                                                                                                                                                                                                                                                                                                                                                                                                                                                                                                                     |                                      |            | Door Accent Top                         | J | 1               | 2 1/2" x 30"     |
| 11. 191. 11.                                                                                                                                                                                                                                                                                                                                                                                                                                                                                                                                                                                                                                                                                                                                                                                                                                                                                                                                                                                                                                                                                                                                                                                                                                                                                                                                                                                                                                                                                                                                                                                                                                                                                                                                                                                                                                                                                                                                                                                                                                                                                                                   | C7561 - Paperdoll Tape Red           | 1/4 Yard   | Front Porch                             | K | 1               | 5 1/4" x 30"     |
| minimi                                                                                                                                                                                                                                                                                                                                                                                                                                                                                                                                                                                                                                                                                                                                                                                                                                                                                                                                                                                                                                                                                                                                                                                                                                                                                                                                                                                                                                                                                                                                                                                                                                                                                                                                                                                                                                                                                                                                                                                                                                                                                                                         |                                      |            | Chimneys                                | L | 2               | 3 1/2" x 3 1/2"  |
| 品料果園里品                                                                                                                                                                                                                                                                                                                                                                                                                                                                                                                                                                                                                                                                                                                                                                                                                                                                                                                                                                                                                                                                                                                                                                                                                                                                                                                                                                                                                                                                                                                                                                                                                                                                                                                                                                                                                                                                                                                                                                                                                                                                                                                         | C7568 - Paperdoll Clothes Yellow     | 1/3 Yard   | Window Panes                            | М | 2               | 11" x 11"        |
|                                                                                                                                                                                                                                                                                                                                                                                                                                                                                                                                                                                                                                                                                                                                                                                                                                                                                                                                                                                                                                                                                                                                                                                                                                                                                                                                                                                                                                                                                                                                                                                                                                                                                                                                                                                                                                                                                                                                                                                                                                                                                                                                | C7568 - Paperdoll Clothes Off-White  | 11/2 Yards | Walls - Above Window                    | Ν | 1               | 2 1/2" x 25 1/2" |
|                                                                                                                                                                                                                                                                                                                                                                                                                                                                                                                                                                                                                                                                                                                                                                                                                                                                                                                                                                                                                                                                                                                                                                                                                                                                                                                                                                                                                                                                                                                                                                                                                                                                                                                                                                                                                                                                                                                                                                                                                                                                                                                                |                                      |            | Walls - Below Window                    | 0 | 1               | 4" x 25 1/2"     |
|                                                                                                                                                                                                                                                                                                                                                                                                                                                                                                                                                                                                                                                                                                                                                                                                                                                                                                                                                                                                                                                                                                                                                                                                                                                                                                                                                                                                                                                                                                                                                                                                                                                                                                                                                                                                                                                                                                                                                                                                                                                                                                                                |                                      |            | Walls - Between Door/<br>Window         | Р | 1               | 3 1/2" x 42 1/2" |
|                                                                                                                                                                                                                                                                                                                                                                                                                                                                                                                                                                                                                                                                                                                                                                                                                                                                                                                                                                                                                                                                                                                                                                                                                                                                                                                                                                                                                                                                                                                                                                                                                                                                                                                                                                                                                                                                                                                                                                                                                                                                                                                                |                                      |            | Walls - Between Trees                   | Q | 3               | 4 1/2" x 4 1/2"  |
| TAN OD                                                                                                                                                                                                                                                                                                                                                                                                                                                                                                                                                                                                                                                                                                                                                                                                                                                                                                                                                                                                                                                                                                                                                                                                                                                                                                                                                                                                                                                                                                                                                                                                                                                                                                                                                                                                                                                                                                                                                                                                                                                                                                                         |                                      |            | Walls - HST's                           | R | 3               | 5" x 5"          |
|                                                                                                                                                                                                                                                                                                                                                                                                                                                                                                                                                                                                                                                                                                                                                                                                                                                                                                                                                                                                                                                                                                                                                                                                                                                                                                                                                                                                                                                                                                                                                                                                                                                                                                                                                                                                                                                                                                                                                                                                                                                                                                                                |                                      |            | Walls - Either side of<br>Grass Blades  | S | 2               | 2 1/2" x 8 1/2"  |
|                                                                                                                                                                                                                                                                                                                                                                                                                                                                                                                                                                                                                                                                                                                                                                                                                                                                                                                                                                                                                                                                                                                                                                                                                                                                                                                                                                                                                                                                                                                                                                                                                                                                                                                                                                                                                                                                                                                                                                                                                                                                                                                                |                                      |            | Walls- Left of door/<br>Right of Window | Т | 2               | 6 1/2" x 50 1/2" |
|                                                                                                                                                                                                                                                                                                                                                                                                                                                                                                                                                                                                                                                                                                                                                                                                                                                                                                                                                                                                                                                                                                                                                                                                                                                                                                                                                                                                                                                                                                                                                                                                                                                                                                                                                                                                                                                                                                                                                                                                                                                                                                                                |                                      |            | Walls - Above Door                      | U | 1               | 7 1/2" x 70"     |