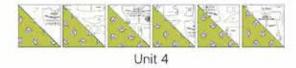

13. Sew HST's together in one row.

14. Sew Unit 3 to Unit 4. Add rectangles S to each side.

Unit 5

- Sew Unit 5 to bottom of Unit 2 (competed in Step 10 above).
- 16. Roof and sky unit prep: Create HST's, as in Step 11 and 12 above, with squares AD and AH. Trim to 13 1/2" x 13 1/2" square. Two HTS's are needed.