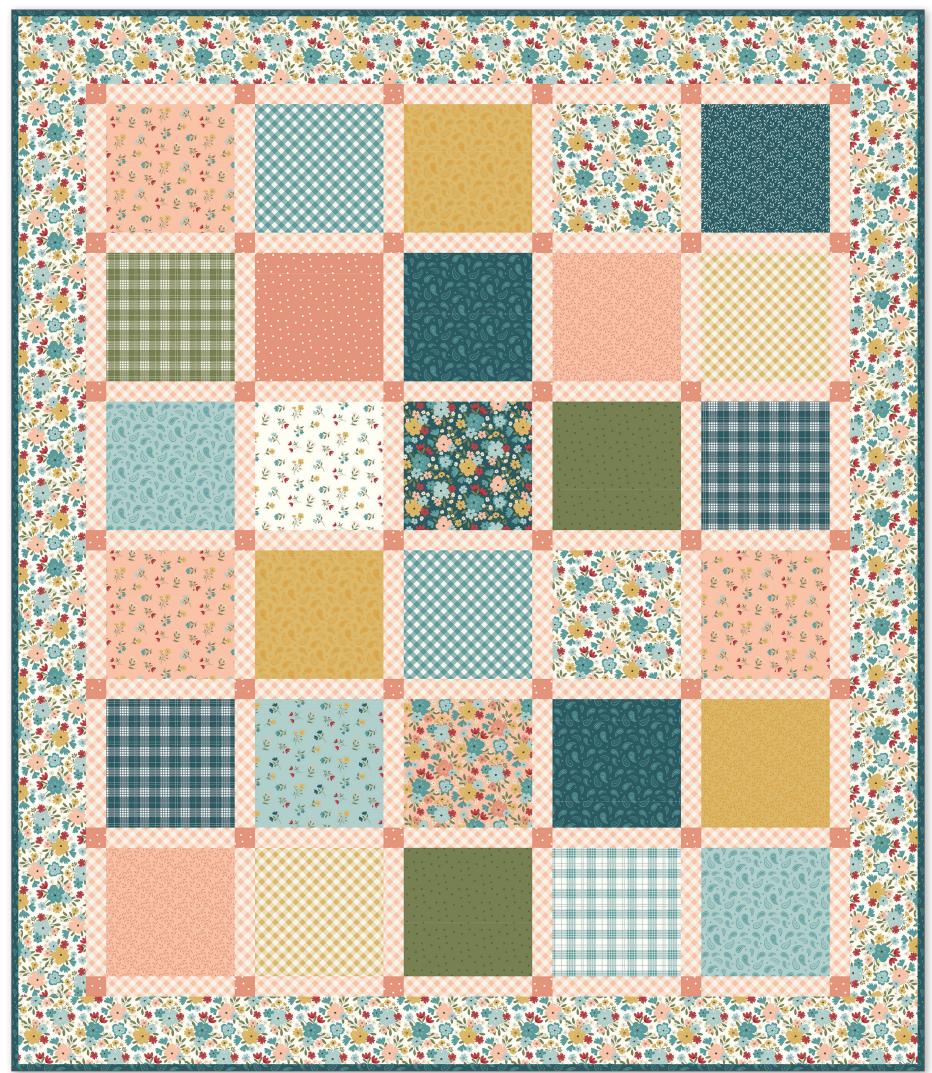

## Ally's Garden by The RBD Designers

Quilt Size 66½" x 77½"

#### Fabric Requirements

1 10-13240-42 Ally's Garden 10-Inch Stacker
1 1/4 Yards C13240 Cream Main
1 1/8 Yards C13243 Blush Gingham
1/4 Yard C13245 Salmon Dots
5/8 Yard C13246 Colonial Blue Paisley (Binding)