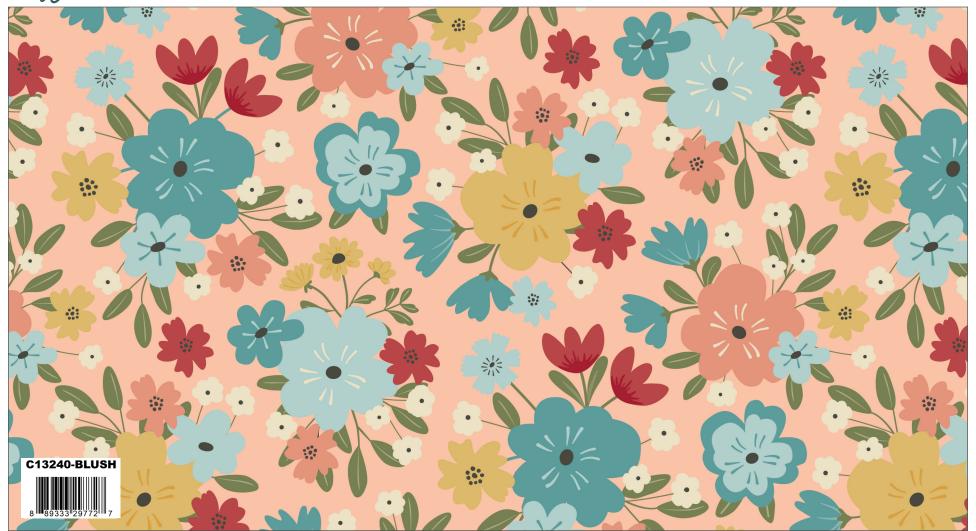

#### Fabric Requirements

1 10-13240-42 Ally's Garden 10-Inch Stacker
1 1/4 Yards C13240 Cream Main
1 1/8 Yards C13243 Blush Gingham
1/4 Yard C13245 Salmon Dots
5/8 Yard C13246 Colonial Blue Paisley (Binding)