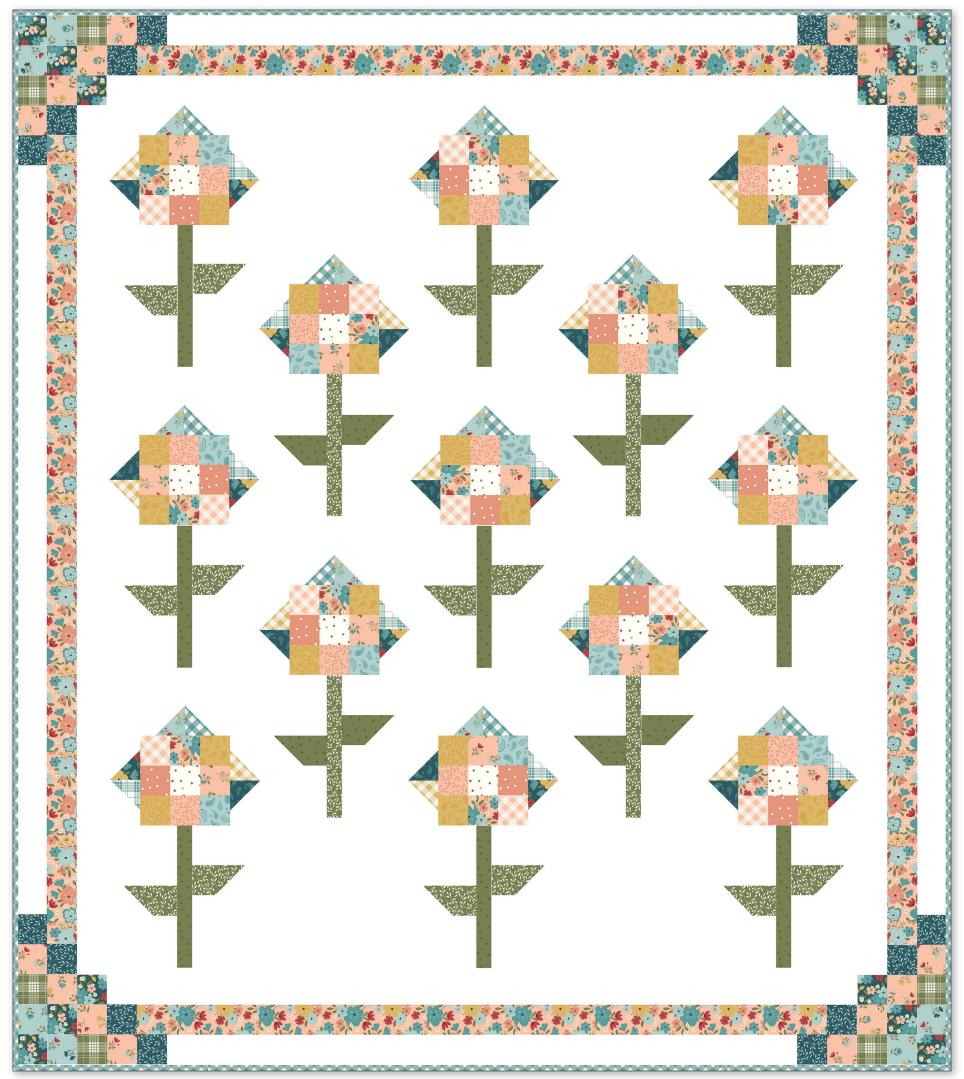

## Ally's Garden by The RBD Designers

Quilt Size 66½" x 77½"

#### Fabric Requirements

1 10-13240-42 Ally's Garden 10-Inch Stacker
1 1/4 Yards C13240 Cream Main
1 1/8 Yards C13243 Blush Gingham
1/4 Yard C13245 Salmon Dots
5/8 Yard C13246 Colonial Blue Paisley (Binding)