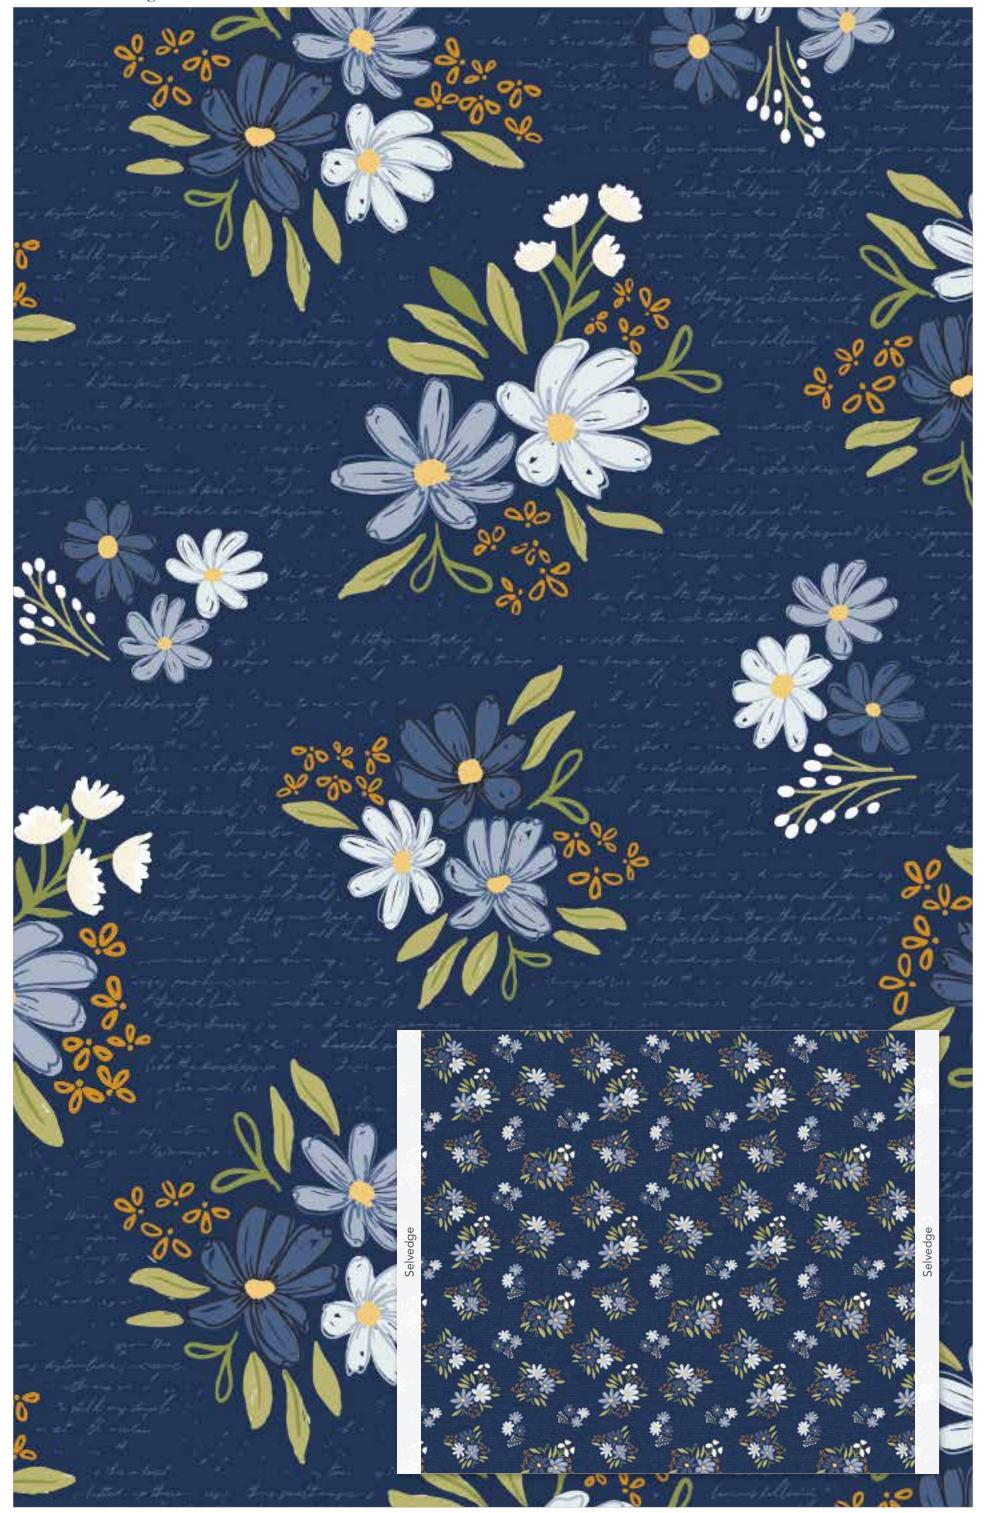

Ballerina Main

Navy Bookish Life

Ballerina End Papers

Light Pink Texture

Ballerina Open Book

Grapefruit Confetti Cotton

White Manuscript

White Flowers

Bleached Denim Blossom

Honey Starlight

Denim Grasscloth Cotton

White Main

Ballerina Bookish Life

Navy Stripes C15377-BALLERINA

Honey Open Book

Honey Dainty Daisy

C610-BUTTERCREAM

Denim Flowers

Buttercream Texture

Peaches 'n Cream POParazzi

Navy Main

White Bookish Life

Ballerina Manuscript Honey Stripes

Iceberg End Papers

C15375-CORAL

Navy Open Book

Bleached Denim Sparkler

Navy POParazzi

Coral Open Book

Peaches 'n Cream Confetti Cotton

C15371 Navy Bookish Life

C15372 White Manuscript

C: COTTON

C15370 Navy Main