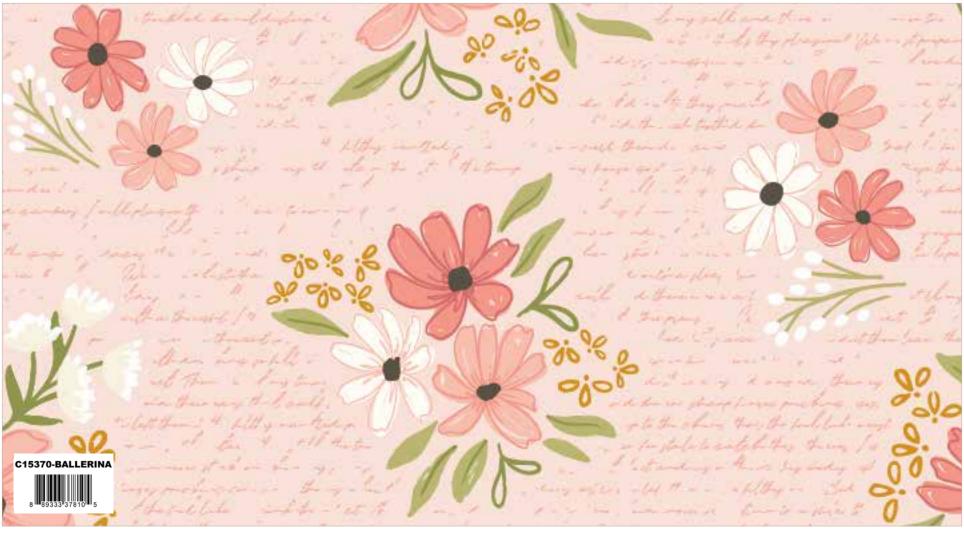

Ballerina Main

Navy Bookish Life

Ballerina End Papers

Light Pink Texture

Ballerina Open Book

Grapefruit Confetti Cotton

White Manuscript

White Flowers

### 3/4 Yard of Each

C15370-NAVY Main

C15371-BALLERINA Bookish Life

C15373-ICEBERG End Papers

C15376-CORAL Flowers