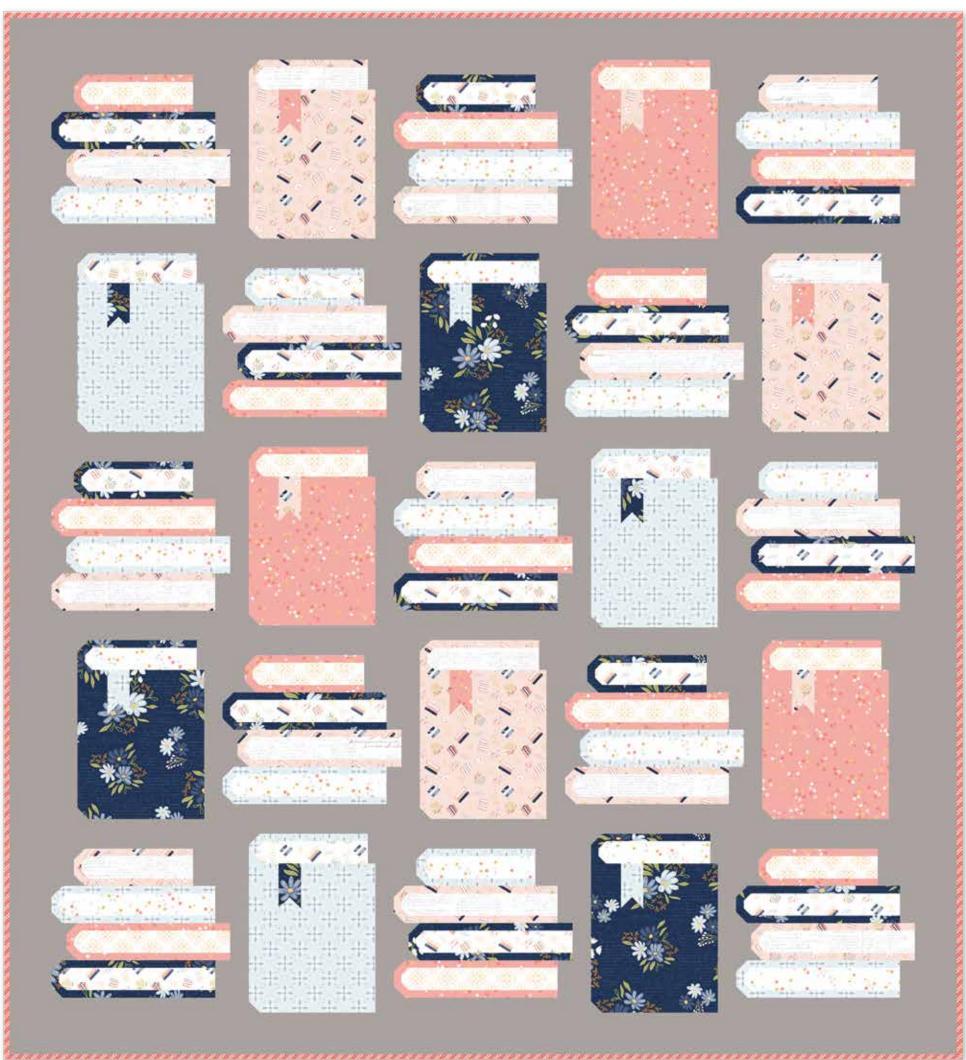

Ballerina Main



Navy Bookish Life



Ballerina End Papers



Light Pink Texture





Ballerina Open Book



Grapefruit Confetti Cotton



White Manuscript





White Flowers



Bleached Denim Blossom



Honey Starlight



Denim Grasscloth Cotton



White Main





Ballerina Bookish Life











Navy Stripes C15377-BALLERINA

Honey Open Book

Honey Dainty Daisy



C610-BUTTERCREAM

Denim Flowers





Buttercream Texture

Peaches 'n Cream POParazzi



Navy Main



White Bookish Life



Ballerina Manuscript Honey Stripes



Iceberg End Papers



C15375-CORAL





Navy Open Book

Bleached Denim Sparkler









Navy POParazzi

Coral Open Book

Peaches 'n Cream Confetti Cotton

# Book Nook by Pen + Paper Patterns



Quilt Size 64½" x 70½"

### estimated requirements

#### 1/2 Yard of Each

C15371-WHITE Bookish Life C15372-WHITE Manuscript

C15373-WHITE End Papers

C15376-WHITE Flowers

### 3/4 Yard of Each

C15370-NAVY Main

C15371-BALLERINA Bookish Life

C15373-ICEBERG End Papers

C15376-CORAL Flowers

### Additional Fabrics

2 1/3 Yards C120-RILEYGRAY Confetti Cotton (Background) 5/8 Yard C15374-CORAL Stripes (Binding)

2 Yards WB640-FROSTING Dapple Dot (Backing)



# Bookmarks by Fran Gulick



#### estimated requirements

(1) 10-15370-42 10" Stacker

#### **Additional Fabrics**

- 2 2/3 Yards C120-RILEYWHITE Confetti Cotton (Background)
- 1/2 Yard C15374-NAVY Stripes (Binding)
- 2 Yards WB12562-CORAL Bee Ginghams (Backing)





Quilt Size 62" x 73"

# Stellar Mosaic by Fran Gulick



Quilt Size