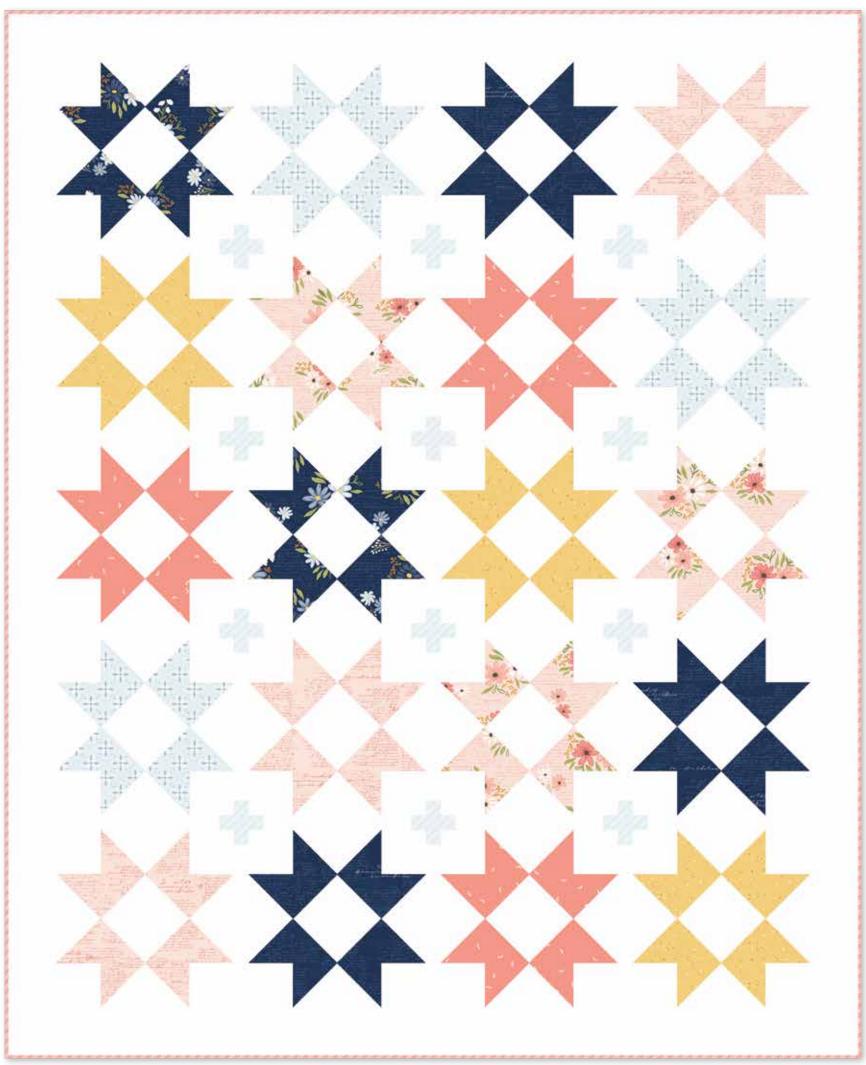

# Stellar Mosaic by Fran Gulick

Quilt Size 54" x 72"

#### estimated requirements

#### Fat 1/8 of Each

C15370-BALLERINA Main C15374-CORAL Stripes
C15370-NAVY Main C15374-HONEY Stripes
C15372-NAVY Manuscript C15375-BALLERINA Open Book
C15373-BALLERINA End Papers C15375-CORAL Open Book

C15373-ICEBERG End Papers C15375-ICEBERG Open Book
C15373-WHITE End Papers C15377-NAVY Starlight

#### **Additional Fabrics**

- 1/2 Yard C15370-WHITE Main
- 1 Yard C120-RILEYWHITE Confetti Cotton
- 1 3/4 Yards C120-DENIM Confetti Cotton (Background)
- 1/2 Yard C15374-HONEY Stripes (Binding)
- 1 3/4 Yards WB640-FROSTING Dapple Dot (Backing)

Pre-order the
P173-STELLARMOSAIC
Quilt Pattern