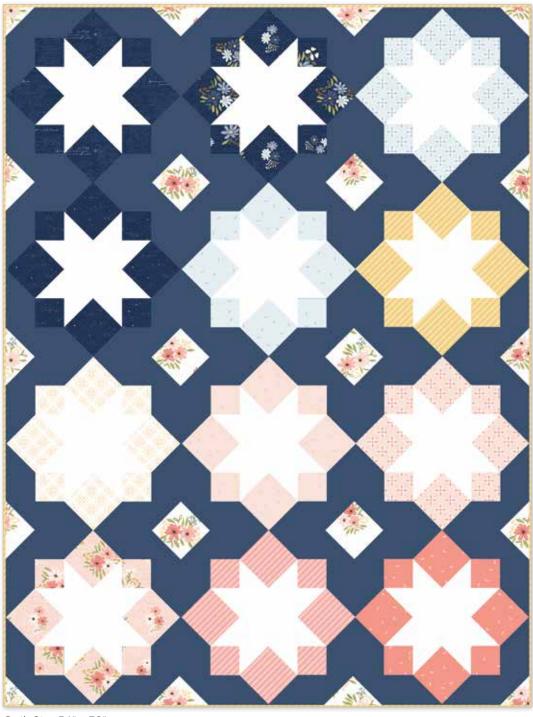

# Stellar Mosaic by Fran Gulick

Quilt Size 54" x 72"

#### estimated requirements

#### Fat 1/8 of Each

C15370-BALLERINA Main C15374-CORAL Stripes
C15370-NAVY Main C15374-HONEY Stripes
C15372-NAVY Manuscript C15375-BALLERINA Open Book
C15373-BALLERINA End Papers C15375-CORAL Open Book

C15373-ICEBERG End Papers C15375-ICEBERG Open Book
C15373-WHITE End Papers C15377-NAVY Starlight

#### **Additional Fabrics**

- 1/2 Yard C15370-WHITE Main
- 1 Yard C120-RILEYWHITE Confetti Cotton
- 1 3/4 Yards C120-DENIM Confetti Cotton (Background)
- 1/2 Yard C15374-HONEY Stripes (Binding)
- 1 3/4 Yards WB640-FROSTING Dapple Dot (Backing)