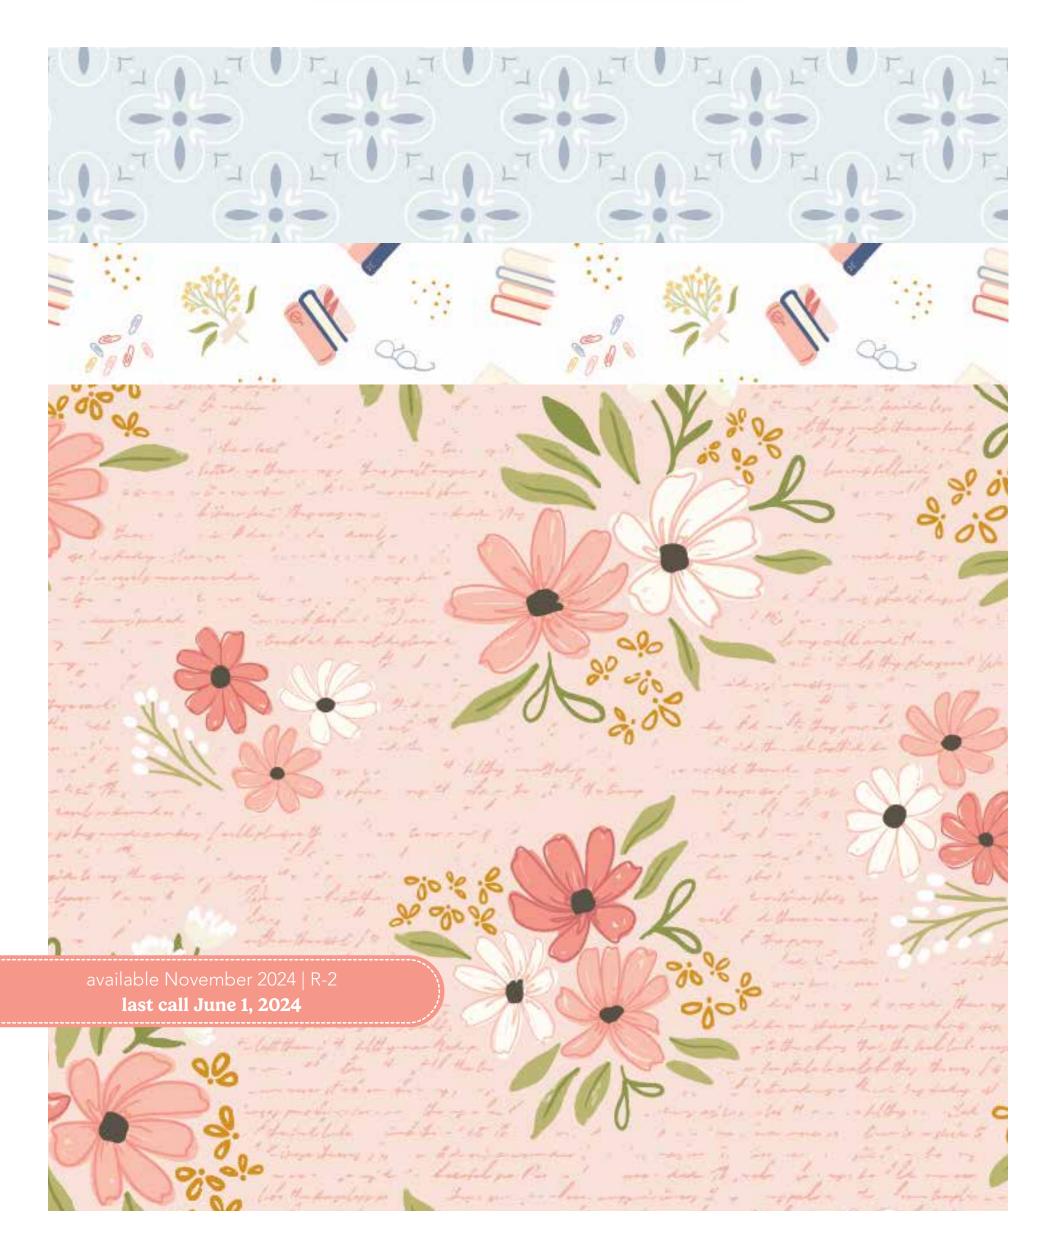

Bleached Denim Blossom

Honey Starlight

Denim Grasscloth Cotton

White Main

Ballerina Bookish Life

Navy Stripes C15377-BALLERINA

Honey Open Book

Honey Dainty Daisy

C610-BUTTERCREAM

Denim Flowers

Buttercream Texture

Peaches 'n Cream POParazzi

Navy Main

White Bookish Life

Ballerina Manuscript Honey Stripes

Iceberg End Papers

### 3/4 Yard of Each

C15370-NAVY Main

C15371-BALLERINA Bookish Life

C15373-ICEBERG End Papers

C15376-CORAL Flowers