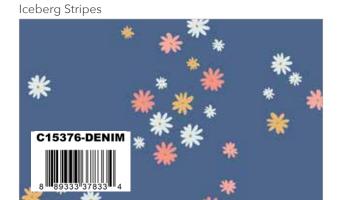

C610-BUTTERCREAM

Denim Flowers

Buttercream Texture

Peaches 'n Cream POParazzi

Navy Main

White Bookish Life

Ballerina Manuscript Honey Stripes

Iceberg End Papers