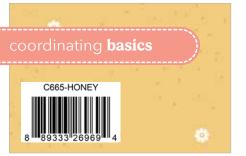

Ballerina Main



Navy Bookish Life



Ballerina End Papers



Light Pink Texture





Ballerina Open Book



Grapefruit Confetti Cotton



White Manuscript





White Flowers



Bleached Denim Blossom



Honey Starlight



Denim Grasscloth Cotton



White Main





Ballerina Bookish Life











Navy Stripes C15377-BALLERINA

Honey Open Book

Honey Dainty Daisy



C610-BUTTERCREAM

Denim Flowers





Buttercream Texture

Peaches 'n Cream POParazzi



Navy Main



White Bookish Life



Ballerina Manuscript Honey Stripes



Iceberg End Papers



C15375-CORAL





Navy Open Book

Bleached Denim Sparkler









Navy POParazzi

Coral Open Book

Peaches 'n Cream Confetti Cotton

# Book Nook by Pen + Paper Patterns



Quilt Size 64½" x 70½"

### estimated requirements

#### 1/2 Yard of Each

C15371-WHITE Bookish Life C15372-WHITE Manuscript

C15373-WHITE End Papers

C15376-WHITE Flowers

### 3/4 Yard of Each

C15370-NAVY Main

C15371-BALLERINA Bookish Life

C15373-ICEBERG End Papers

C15376-CORAL Flowers

### Additional Fabrics

2 1/3 Yards C120-RILEYGRAY Confetti Cotton (Background) 5/8 Yard C15374-CORAL Stripes (Binding)

2 Yards WB640-FROSTING Dappl