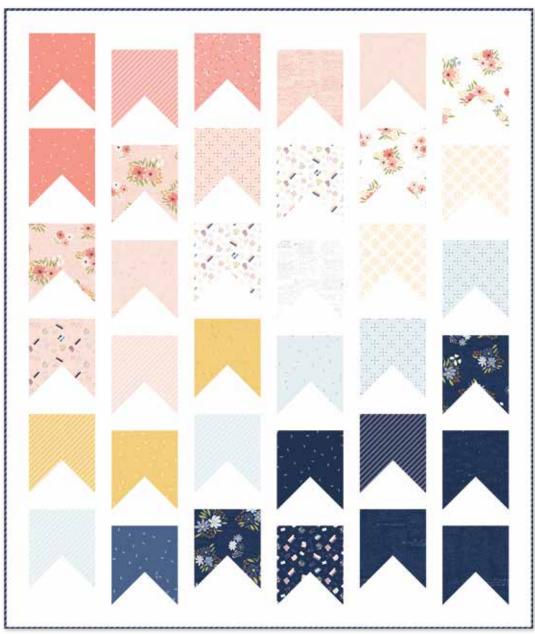

# Bookmarks by Fran Gulick

#### estimated requirements

(1) 10-15370-42 10" Stacker

#### **Additional Fabrics**

- 2 2/3 Yards C120-RILEYWHITE Confetti Cotton (Background)
- 1/2 Yard C15374-NAVY Stripes (Binding)
- 2 Yards WB12562-CORAL Bee Ginghams (Backing)

Quilt Size 62" x 73"