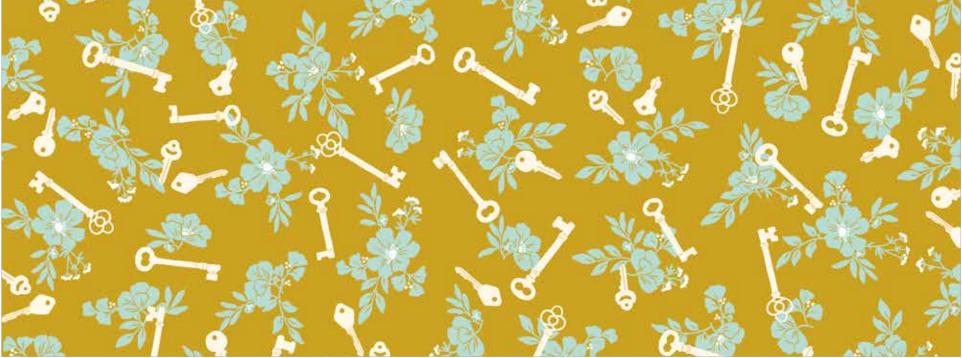

Gold Keys

Cream Door Knockers

Jade Shabby

Ocean Windows

Blush Texture

Ocean Main

Teal Floral Branches

Gold Posts

C14003 Aqua Posts

C14003 Gold Posts

C14004 Blush Keys

C14004 Cream Keys

C14004 Gold Keys

C14005 Amethyst Tiles

C14005 Green Tiles

C14006 Amethyst Door Knockers