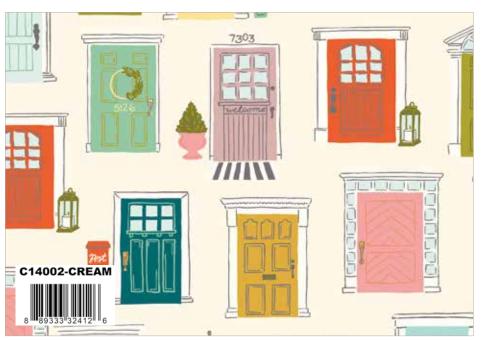

#### 5/8 Yard of Each:

C14000 Cream Main

C14000 Ocean Main

C14001 Aqua Floral Branches

C14001 Teal Floral Branches

C14002 Blush Front Doors

C14002 Cream Front Doors

C14002 Ocean Front Doors