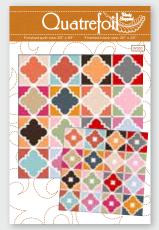

## Quatrefoil by Wendy Sheppard

Quilt Size 83" x 83"

### Fabric Requirements

3 5/8 Yard C120 Le Crème Solid

3/4 Yard C14005 Blush Tiles (Binding)

#### 5/8 Yard of Each:

C14000 Cream Main

C14000 Ocean Main

C14001 Aqua Floral Branches

C14001 Teal Floral Branches

C14002 Blush Front Doors

C14002 Cream Front Doors

C14002 Ocean Front Doors

C14003 Aqua Posts

C14003 Gold Posts

C14004 Blush Keys

C14004 Cream Keys

C14004 Gold Keys

C14005 Amethyst Tiles

C14005 Green Tiles

C14006 Amethyst Door Knockers

C14006 Cream Door Knockers

Pre-order the P180-QUATREFOIL Quilt Pattern