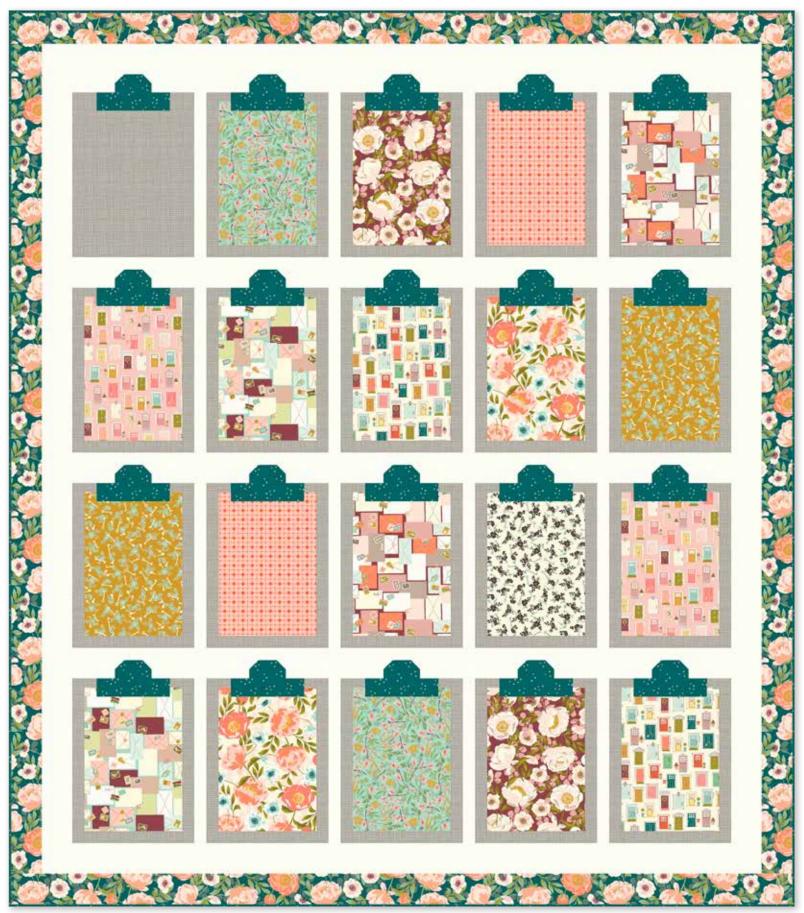

## At A Glance by Wendy Sheppard

Quilt Size 64" x 73"

#### 1 Fat Quarter of Each:

C14000 Cream Main

C14000 Wine Main

C14001 Aqua Floral Branches

C14002 Blush Front Doors

C14002 Cream Front Doors

C14003 Aqua Posts

C14003 Wine Posts

C14004 Cream Keys

C14004 Gold Keys

C14005 Blush Tiles

### Fabric Requirements

#### Other Fabrics:

3/4 Yard C14000 Ocean Main

1 Yard C14007 Ocean Windows (Includes Binding)

1 7/8 Yards C610 Cream Texture

1 1/2 Yards C610 Slate Texture

Pre-order the P180-ATAGLANCE Quilt Pattern

<sup>\*</sup> **Approximate** fabric requirements are listed to aid in estimating the amount of yardage to order and are subject to change.