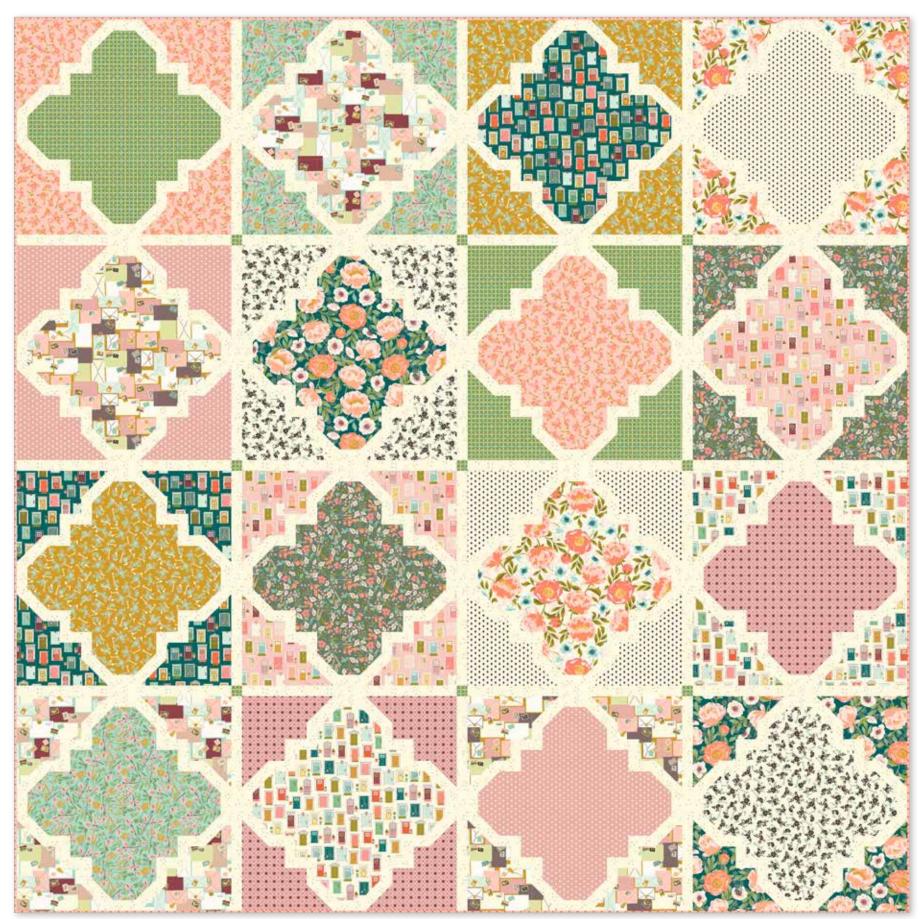

## Quatrefoil by Wendy Sheppard

Quilt Size 83" x 83"

### Fabric Requirements

3 5/8 Yard C120 Le Crème Solid

3/4 Yard C14005 Blush Tiles (Binding)

#### 5/8 Yard of Each:

C14000 Cream Main

C14000 Ocean Main

C14001 Aqua Floral Branches

C14001 Teal Floral Branches

C14002 Blush Front Doors

C14002 Cream Front Doors

C14002 Ocean Front Doors

C14003 Aqua Posts

C14003 Gold Posts

C14004 Blush Keys

C14004 Cream Keys

C14004 Gold Keys

C14005 Amethyst Tiles

C14005 Green Tiles

C14006 Amethyst Door Knockers

C14006 Cream Door Knockers

Pre-order the P180-QUATREFOIL Quilt Pattern