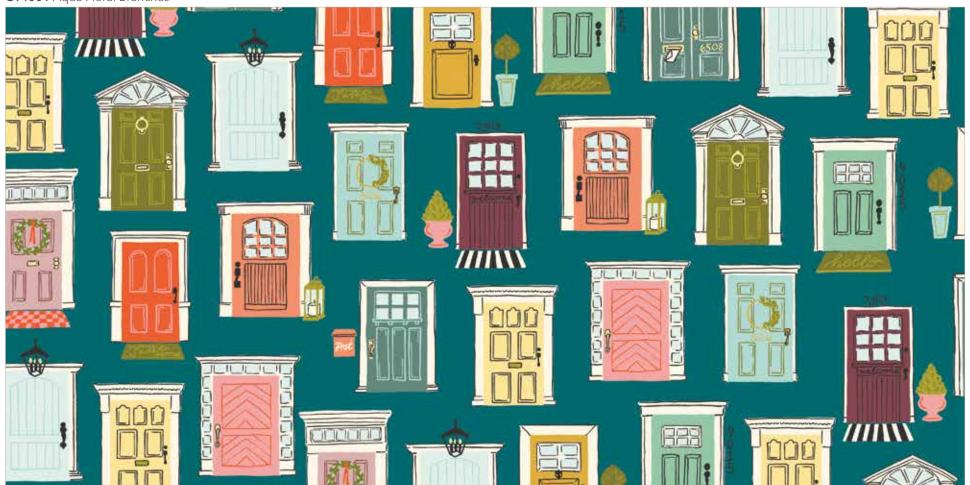

Cream Windows

Wine Solid

Cream Main

Aqua Floral Branches

Wine Posts

Amethyst Tiles

Curry Blossom

Ocean Front Doors

#### 5/8 Yard of Each:

C14000 Cream Main

C14000 Ocean Main

C14001 Aqua Floral Branches

C14001 Teal Floral Branches

C14002 Blush Front Doors

C14002 Cream Front Doors

C14002 Ocean Front Doors