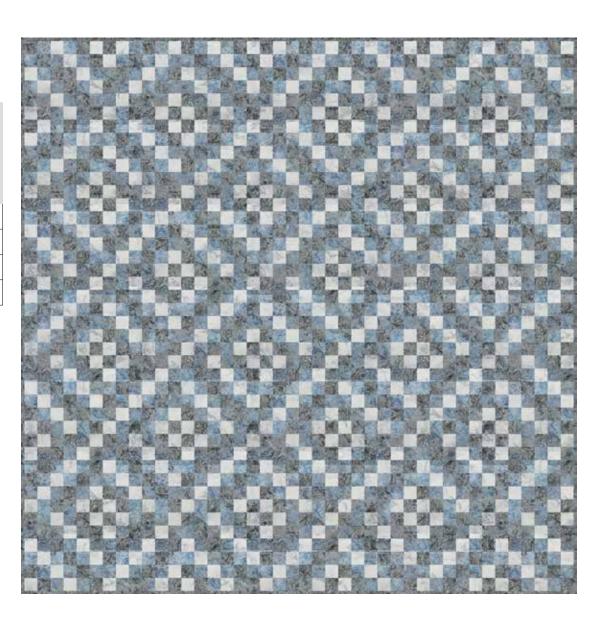

## MARCH - A YEAR IN SOLIDS

APPROXIMATE FINISHED SIZE 85" x 85" DESIGNED BY JESSICA DAYON

| FABRIC           | YARDS |  |
|------------------|-------|--|
| BTAP820 Slate    | 3 2/3 |  |
| BTAP808 Silver   | 3 1/2 |  |
| BTAP280 Charcoal | 3     |  |