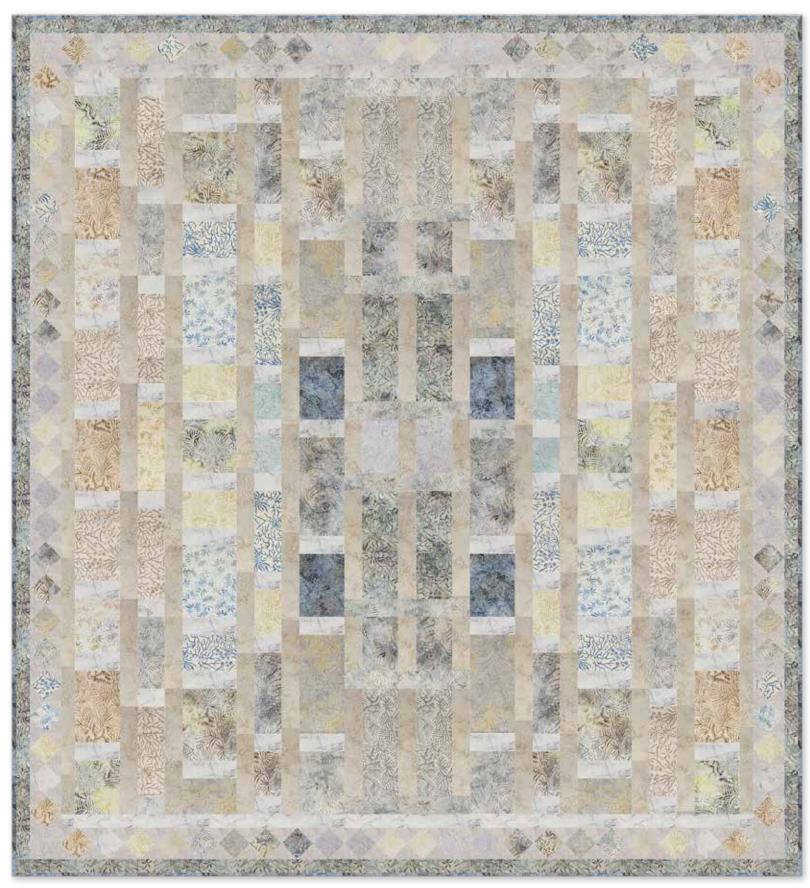

## BREATHE

APPROXIMATE FINISHED SIZE 88" x 96"
DESIGNED BYTHE RBD DESIGNERS

| FABRIC               | YARDS | FABRIC                           | YARDS |
|----------------------|-------|----------------------------------|-------|
| BTAP801 Cloud        | 2 1/2 | BTAP813 Nickel                   | 1/4   |
| BTAP802 Flaxen       | 1/4   | BTAP814 Dove                     | 5/8   |
| BTAP803 Vanilla Bean | 1/3   | BTAP815 Sage                     | 1/3   |
| BTAP804 Ecru         | 3/8   | BTAP816 Winter                   | 5/8   |
| BTAP805 Corn Silk    | 1/8   | BTAP817 Platinum                 | 5/8   |
| BTAP806 Lamb's Ear   | 1/4   | BTAP818 Storm Cloud              | 1/3   |
| BTAP807 Laurel       | 1/8   | BTAP819 Chalice                  | 1/3   |
| BTAP808 Silver       | 1 1/2 | BTAP820 Slate (Includes Binding) | 1     |
| BTAP809 Sky          | 1/3   | BTHH198 Cloud                    | 1 1/4 |
| BTAP810 Powder       | 3/8   | BTHH199 Pale Gray                | 1/4   |
| BTAP811 Ice Blue     | 1/8   |                                  |       |