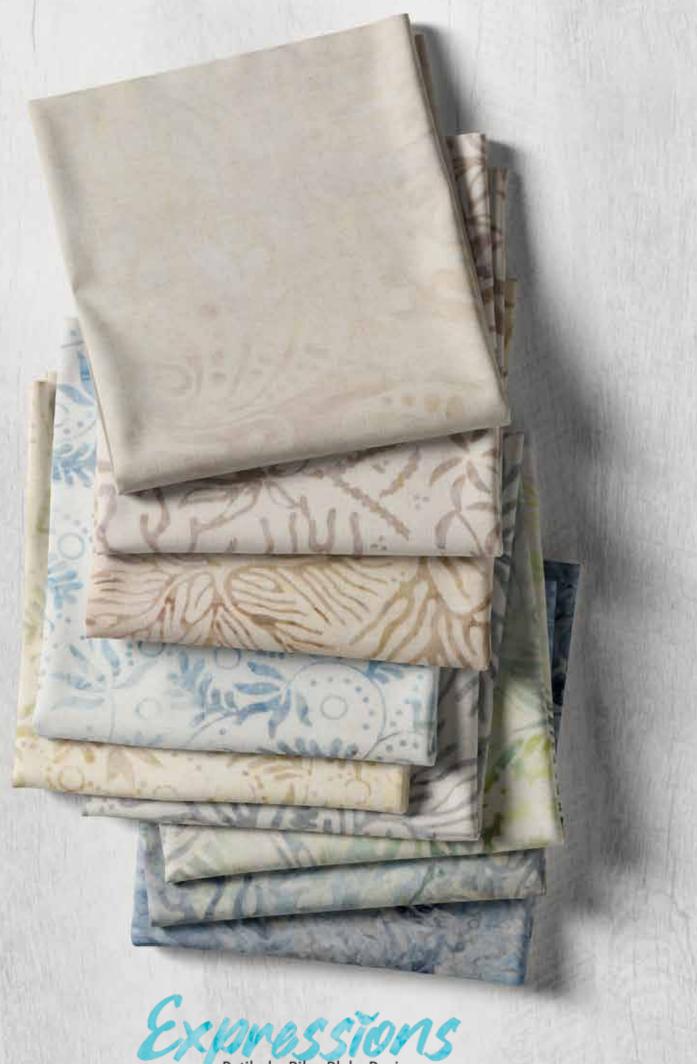

A COLLECTION OF LOW VOLUME BATIKS

Batiks by Riley Blake Designs

RELEASE 2 2023 AVAILABLE OCTOBER 2023 | LAST CALL MAY 1, 2023

**BTAP800** BUTTERMILK

BTAP801 CLOUD

BTAP802 FLAXEN

**BTAP803** VANILLA BEAN

BTAP804 ECRU

Fat Quarter Bundle 21 Pieces

In our Breathe collection, you'll discover a soft, calming palette of neutral batiks. From ecru and corn silk to nickel and dove this beautiful collection will inspire and delight everyone looking for something that will blend gorgeously into so many projects.