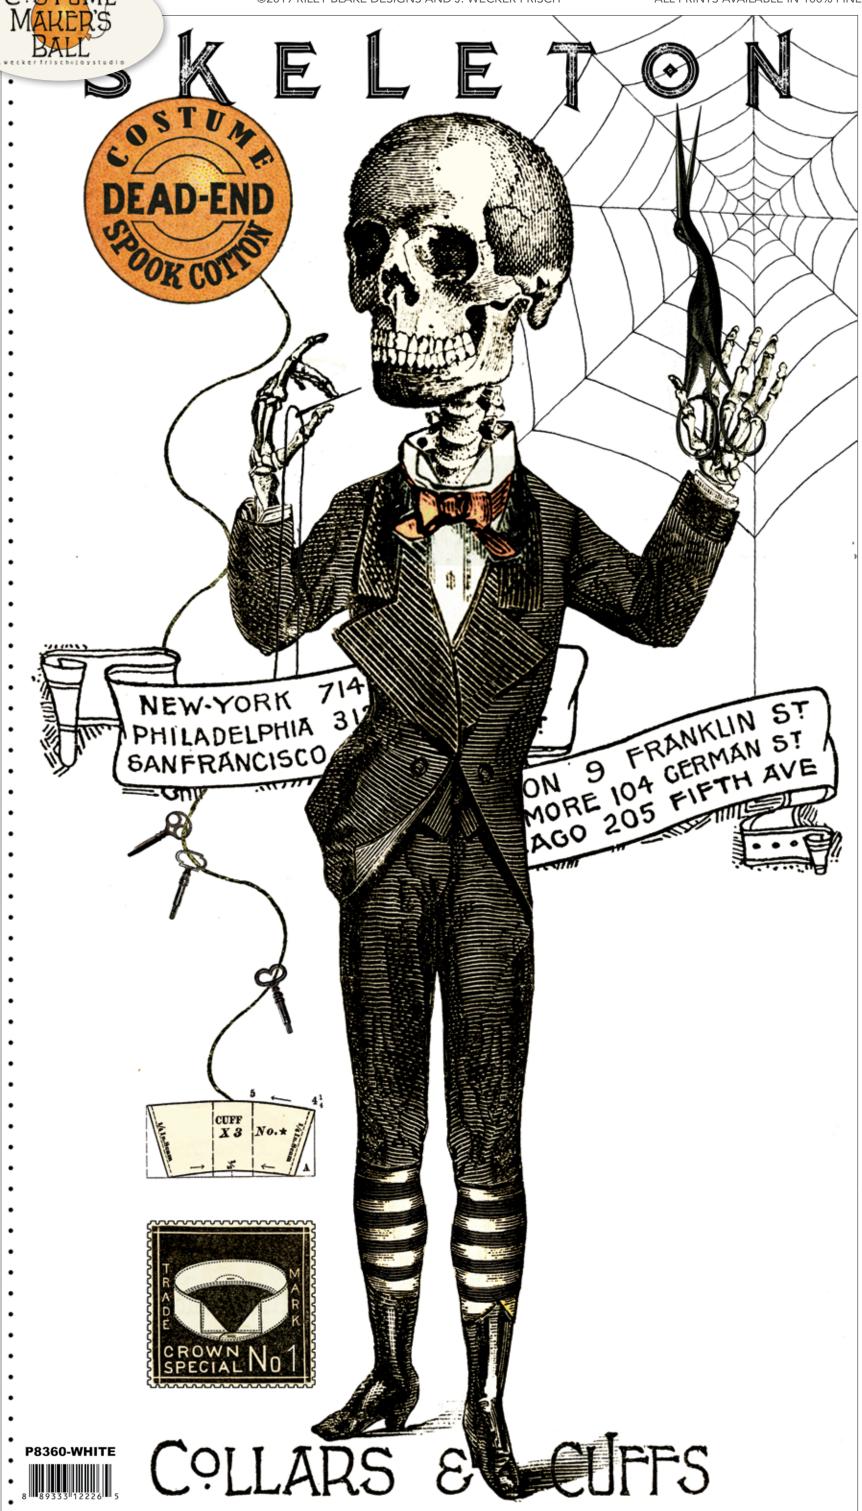

DW

OWN

OWY

Costume Maker's Ball was inspired by a rare set of antique sewing patterns from the late 1800's. Enhanced vintage illustrations and thoughtfully placed hand work add just the right amount of visual interest to this engaging, edgy collection! In keeping with the designer's Halloween point of view, the group offers a slightly creepy appeal in a fun and modern/vintage sort of way. The sophisticated fall offering customers are eagerly waiting to see!