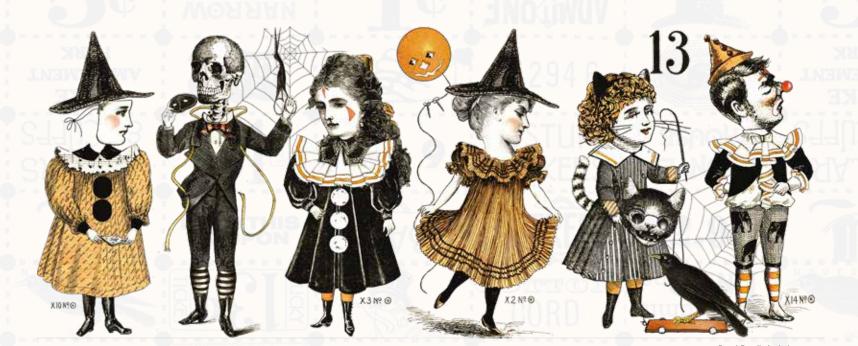

DW

OWN

OWY

Costume Maker's Ball was inspired by a rare set of antique sewing patterns from the late 1800's. Enhanced vintage illustrations and thoughtfully placed hand work add just the right amount of visual interest to this engaging, edgy collection! In keeping with the designer's Halloween point of view, the group offers a slightly creepy appeal in a fun and modern/vintage sort of way. The sophisticated fall offering customers are eagerly waiting to see!