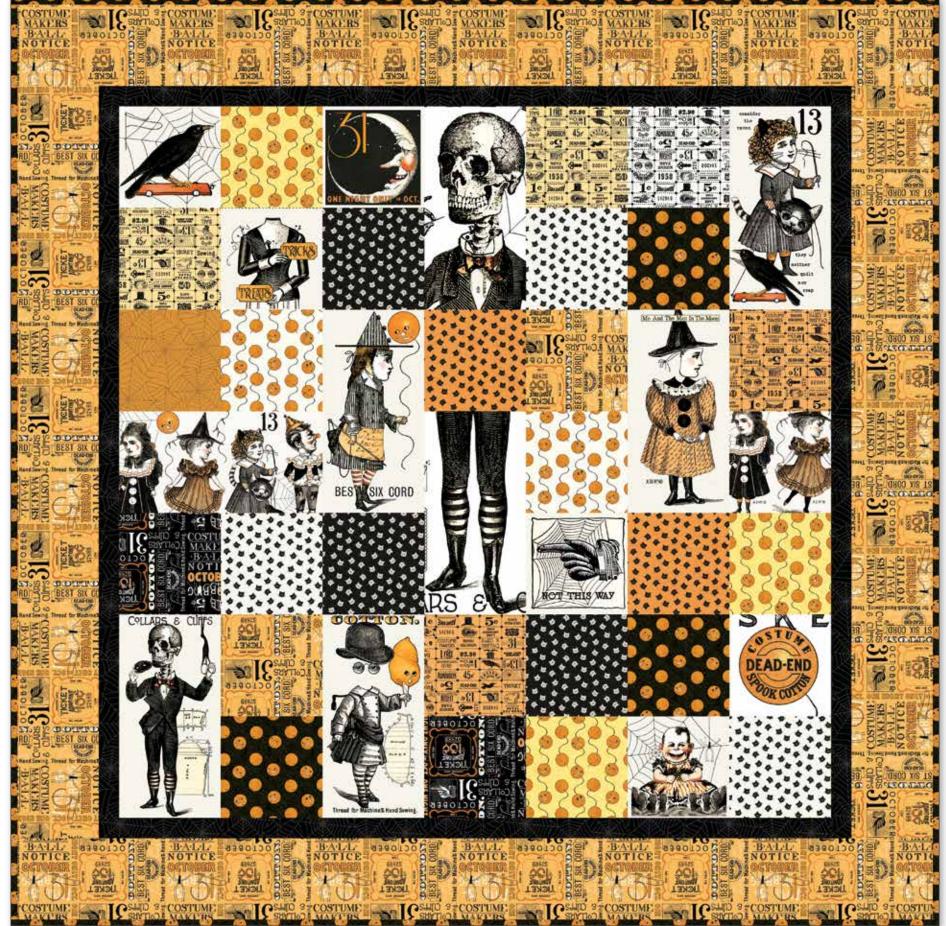

## Party Patch by J. Wecker Frisch

Party Patch Quilt Size 68 ½" x 68 ½"

#### **Fabric Requirements**

1 10" Stacker Bundle 10-8360-42

1 Panel Bundle 1P-8360-4

3/8 Yard C8366 Black Costume Webs

1 3/8 Yards C8368 Orange Costume Ticket Text

5/8 Yard C8364 Black Costume Jack-o-Lantern Balloons (Binding)