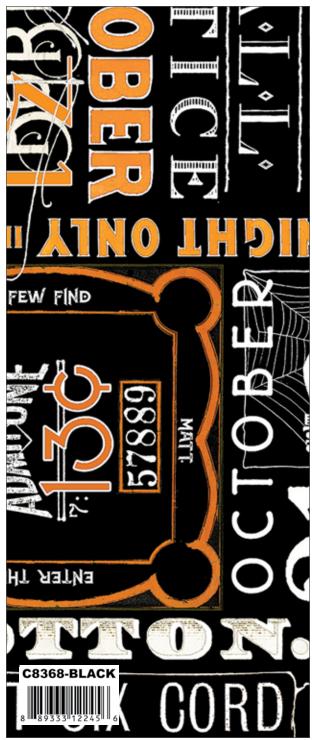

#### **Fabric Requirements**

1 Panel P8360 White Costume Main

1 Panel P8362 Orange Costume Bunting

1 3/8 Yards C8363 Cream Costume Border Stripe

1 Yard C8364 Black Costume Jack-o-Lantern Balloons

1 1/4 Yards C8368 Orange Costume Ticket Text

#### **Fabric Requirements**

1 10" Stacker Bundle 10-8360-42

1 Panel Bundle 1P-8360-4

3/8 Yard C8366 Black Costume Webs

1 3/8 Yards C8368 Orange Costume Ticket Text

5/8 Yard C8364 Black Costume Jack-o-Lantern Balloons (Binding)