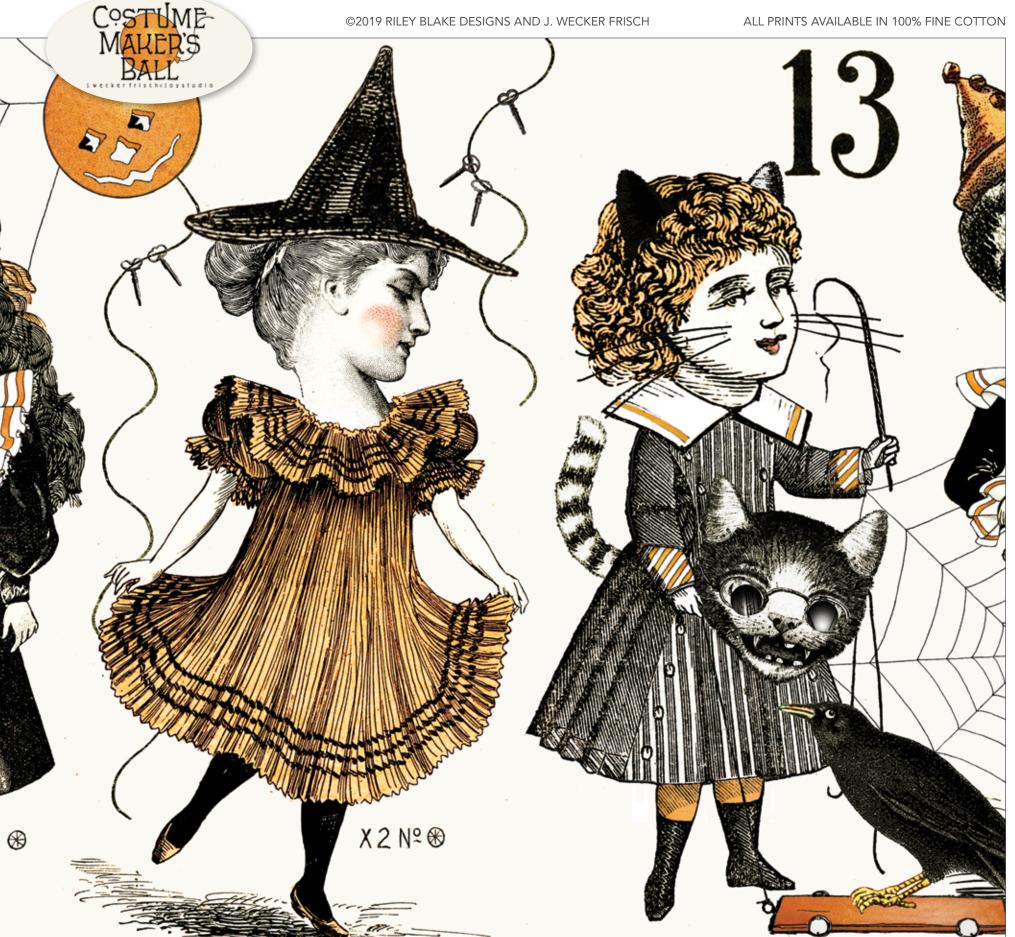

DW

OWN

OWY

Costume Maker's Ball was inspired by a rare set of antique sewing patterns from the late 1800's. Enhanced vintage illustrations and thoughtfully placed hand work add just the right amount of visual interest to this engaging, edgy collection! In keeping with the designer's Halloween point of view, the group offers a slightly creepy appeal in a fun and modern/vintage sort of way. The sophisticated fall offering customers are eagerly waiting to see!