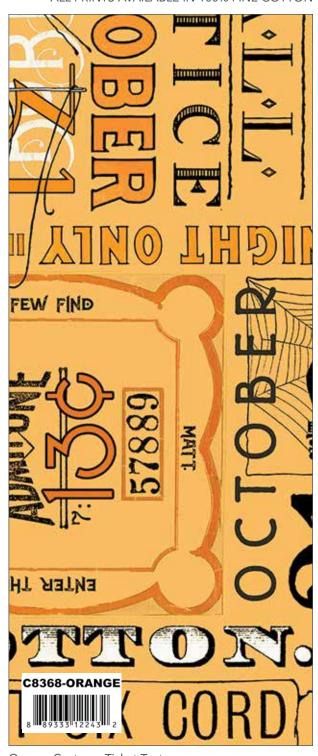

#### **Fabric Requirements**

1 Panel P8360 White Costume Main

1 Panel P8362 Orange Costume Bunting

1 3/8 Yards C8363 Cream Costume Border Stripe

1 Yard C8364 Black Costume Jack-o-Lantern Balloons

1 1/4 Yards C8368 Orange Costume Ticket Text

#### **Fabric Requirements**

1 10" Stacker Bundle 10-8360-42

1 Panel Bundle 1P-8360-4

3/8 Yard C8366 Black Costume Webs

1 3/8 Yards C8368 Orange Costume Ticket Text

5/8 Yard C8364 Black Costume Jack-o-Lantern Balloons (Binding)