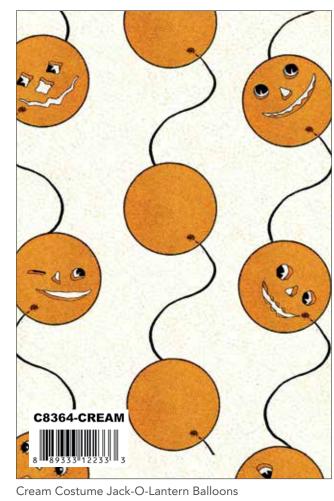

#### **Fabric Requirements**

1 Panel P8360 White Costume Main

1 Panel P8362 Orange Costume Bunting

1 3/8 Yards C8363 Cream Costume Border Stripe

1 Yard C8364 Black Costume Jack-o-Lantern Balloons

1 1/4 Yards C8368 Orange Costume Ticket Text

#### **Fabric Requirements**

1 10" Stacker Bundle 10-8360-42

1 Panel Bundle 1P-8360-4

3/8 Yard C8366 Black Costume Webs

1 3/8 Yards C8368 Orange Costume Ticket Text

5/8 Yard C8364 Black Costume Jack-o-Lantern Balloons (Binding)