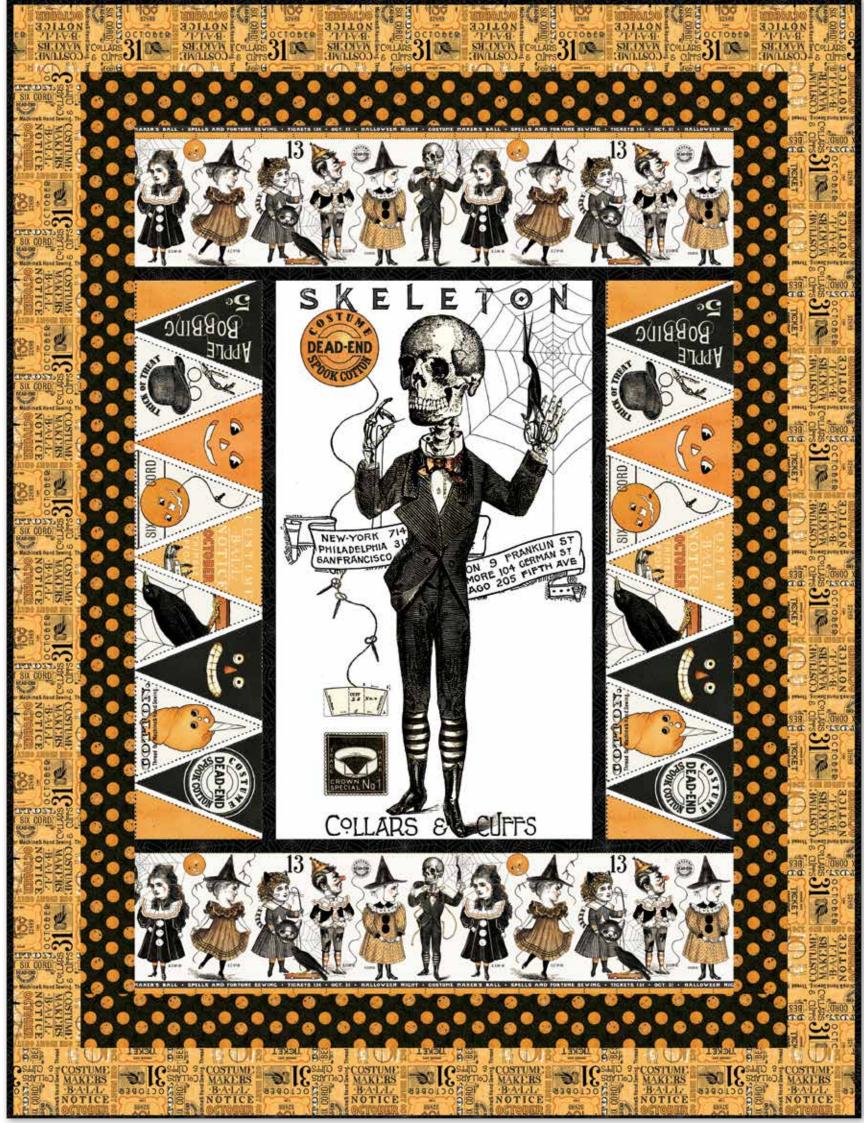

### Step Right Up by J. Wecker Frisch

Step Right Up Quilt Size 63  $\frac{1}{2}$ " x 83  $\frac{1}{2}$ "

#### **Fabric Requirements**

1 Panel P8360 White Costume Main

1 Panel P8362 Orange Costume Bunting

1 3/8 Yards C8363 Cream Costume Border Stripe

1 Yard C8364 Black Costume Jack-o-Lantern Balloons

1 1/4 Yards C8368 Orange Costume Ticket Text

7/8 Yard C8366 Black Costume Webs (Includes Stop Border and Binding)