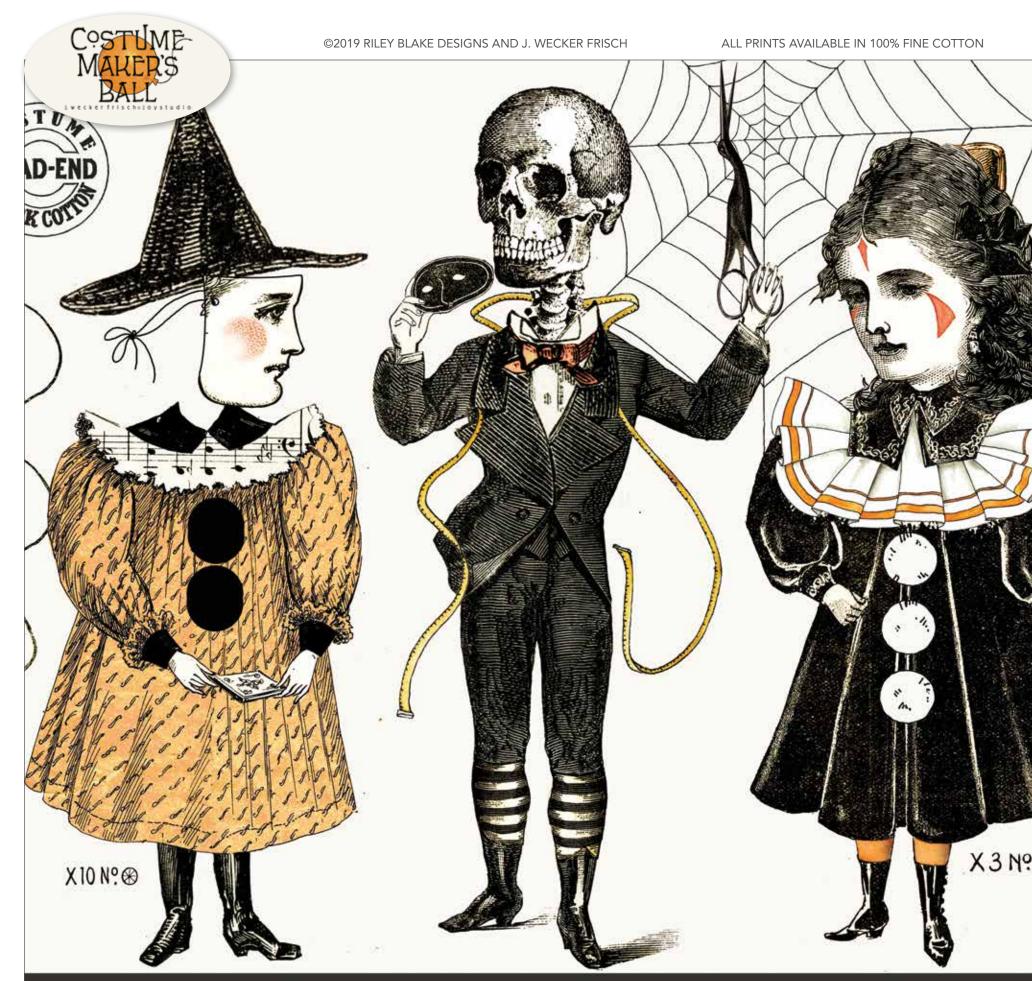

DW

OWN

OWY

Costume Maker's Ball was inspired by a rare set of antique sewing patterns from the late 1800's. Enhanced vintage illustrations and thoughtfully placed hand work add just the right amount of visual interest to this engaging, edgy collection! In keeping with the designer's Halloween point of view, the group offers a slightly creepy appeal in a fun and modern/vintage sort of way. The sophisticated fall offering customers are eagerly waiting to see!