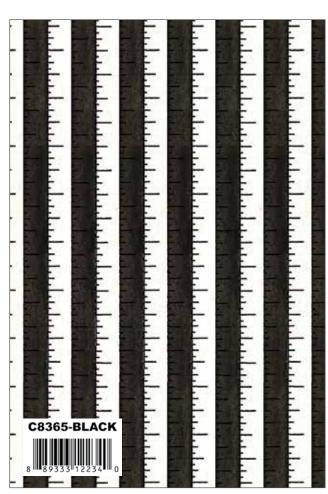

## SPELLS AND FORTUNE SEWING

Orange Costume Tape Measure

Multi Costume Tape Measure

7/8 Yard C8366 Black Costume Webs (Includes Stop Border and Binding)