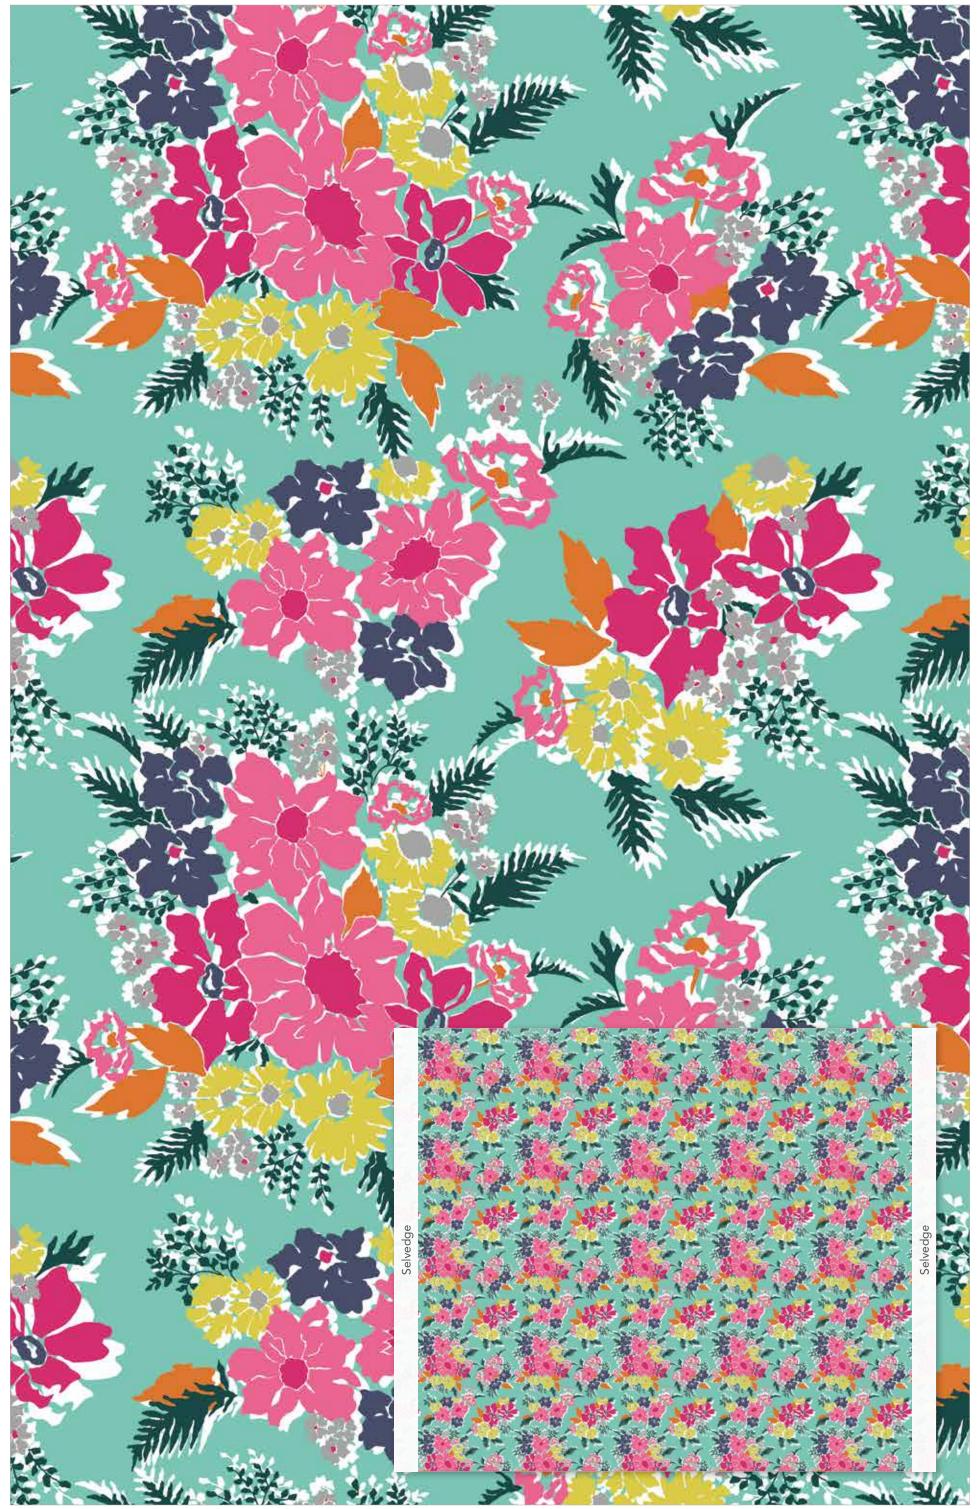

The quilt virtual shown on this page may be different than the image shown on the pattern cover.

C13981 Jade Tulips

C13982 Teal Flower Field

C13983 Navy Outlined Floral

C13980 Teal Main

Shown as Repeat 44" x 36"