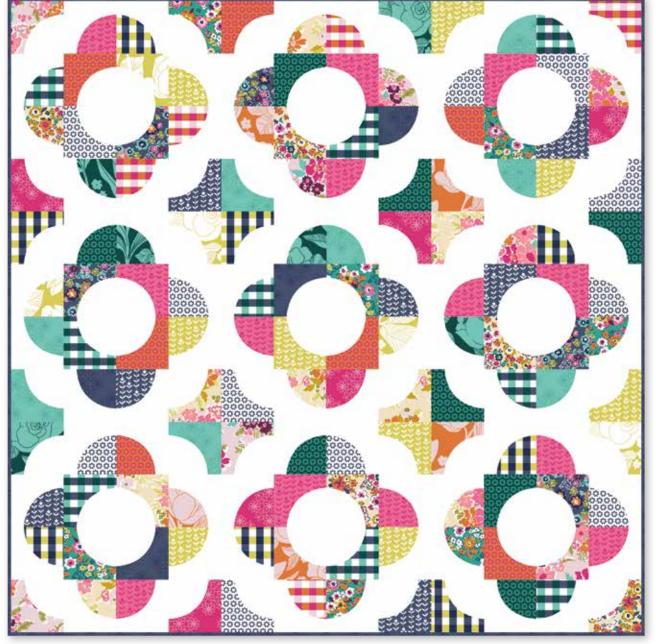

## Flower Garden by Keera Job

#### Quilt Size 72" x 72"

## Fabric Requirements

1 FQ-13980-24 Fat Quarter Bundle
or 21 Fat Quarters of Assorted Prints
2 1/2 Yards C120 Riley White Solid
1 Yard C13983 Navy Outlined Floral (Binding)

6" Finished Drunkards Path Ruler Set or Template Plastic

Notions:

Pre-order the P126-FLOWERGARDEN Quilt Pattern

<sup>\*</sup> **Approximate** fabric requirements are listed to aid in estimating the amount of yardage to order and are subject to change.

The projects portrayed are virtual images. The look of the projects may differ when using actual fabric.