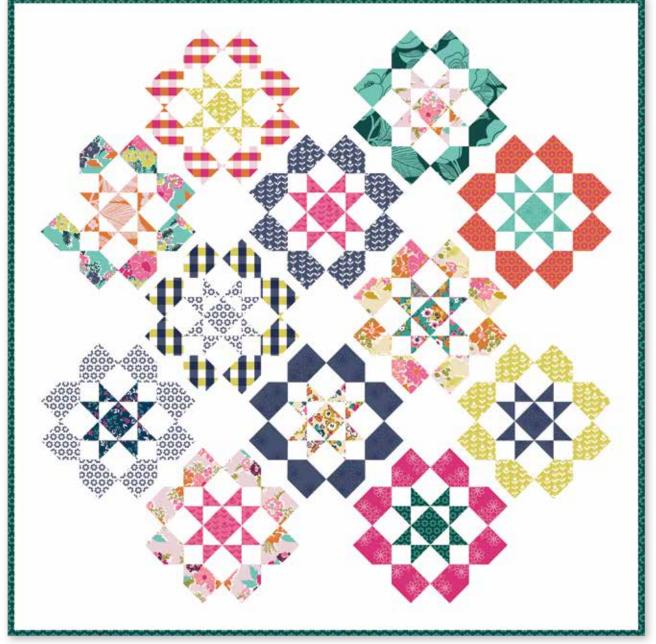

### Dozen Roses by Keera Job

#### Quilt Size 92" x 92"

# 5 1/2 Yards C120 Riley White Solid

Fabric Requirements

1 FQ-13980-24 Fat Quarter Bundle or 21 Fat Quarters of Assorted Prints 1 Yard C13985 Jade Flower Dots (Binding)

Pre-order the P126-DOZENROSES Quilt Pattern