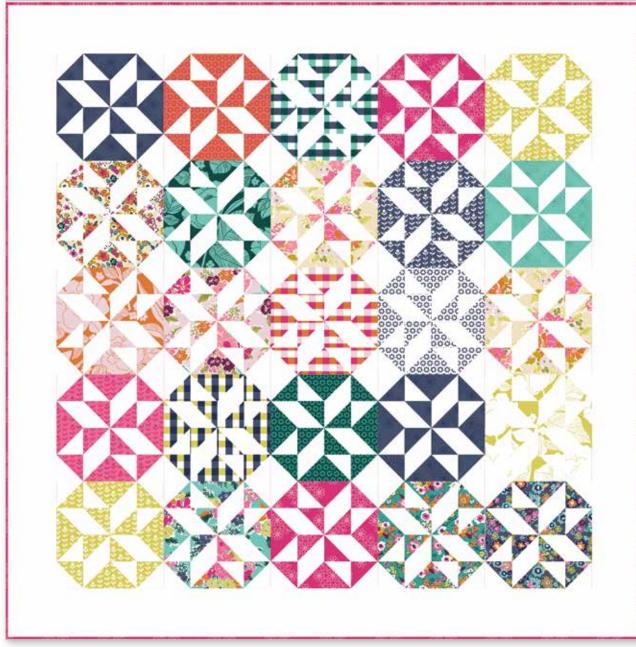

## Flower Basket by Keera Job

#### **Fabric Requirements**

16 Fat Quarters of Assorted Prints
4 Yards C120 Riley White Solid
3/4 Yard C13987 Hot Pink Vines (Binding)

Pre-order the P126-FLOWERBASKET Quilt Pattern

Quilt Size 84½" x 84½"