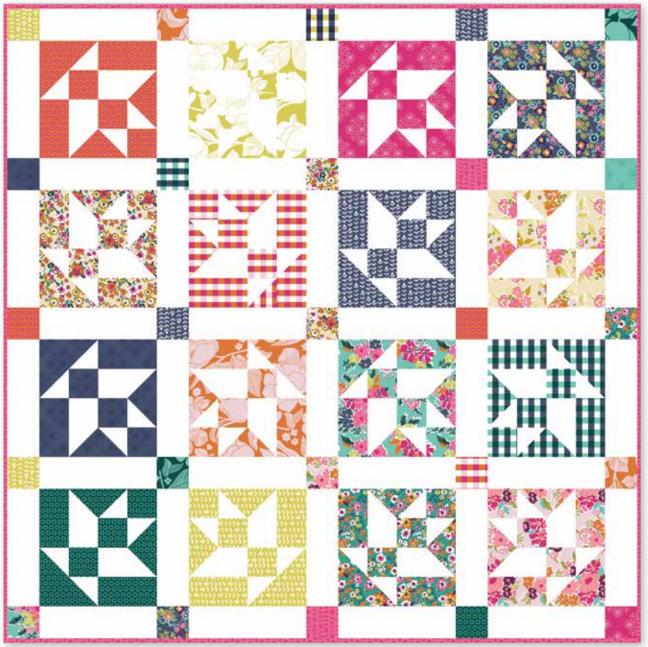

## Flower Garden by Keera Job

#### Quilt Size 72" x 72"

## Fabric Requirements

1 FQ-13980-24 Fat Quarter Bundle
or 21 Fat Quarters of Assorted Prints
2 1/2 Yards C120 Riley White Solid
1 Yard C13983 Navy Outlined Floral (Binding)

6" Finished Drunkards Path Ruler Set or Template Plastic

Notions:

Pre-order the P126-FLOWERGARDEN Quilt Pattern

<sup>\*</sup> **Approximate** fabric requirements are listed to aid in estimating the amount of yardage to order and are subject to change.

The projects portrayed are virtual images. The look of the projects may differ when using actual fabric.