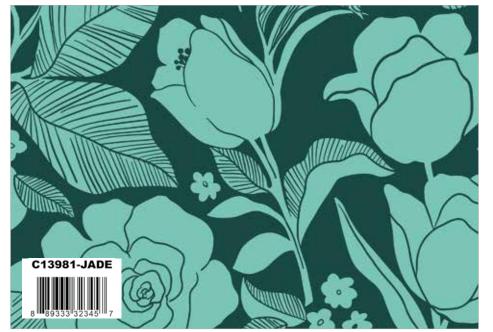

Jade Tulips

Jade Flower Dots

Coordinating Basics

C745-SEAGLASS

Sea Glass Bee Cross Stitch

Sea Glass Camille Bee Gingham

Navy Dapple Dot

Navy lil' POP!

The quilt virtual shown on this page may be different than the image shown on the pattern cover.

C13981 Jade Tulips

C13982 Teal Flower Field

C13983 Navy Outlined Floral

C13980 Teal Main

Shown as Repeat 44" x 36"