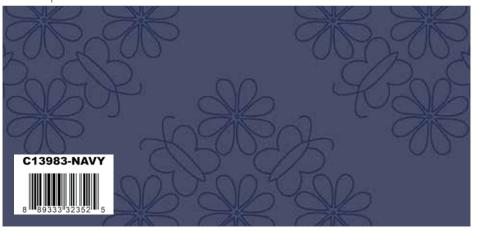

The quilt virtual shown on this page may be different than the image shown on the pattern cover.

C13981 Jade Tulips

C13982 Teal Flower Field

C13983 Navy Outlined Floral

C13980 Teal Main

Shown as Repeat 44" x 36"