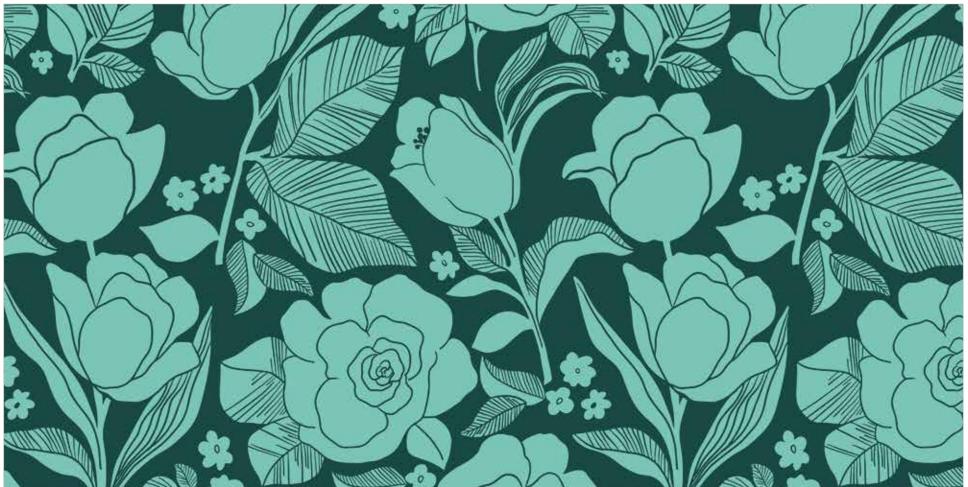

The quilt virtual shown on this page may be different than the image shown on the pattern cover.

C13981 Jade Tulips

C13982 Teal Flower Field

C13983 Navy Outlined Floral

C13980 Teal Main

Shown as Repeat 44" x 36"