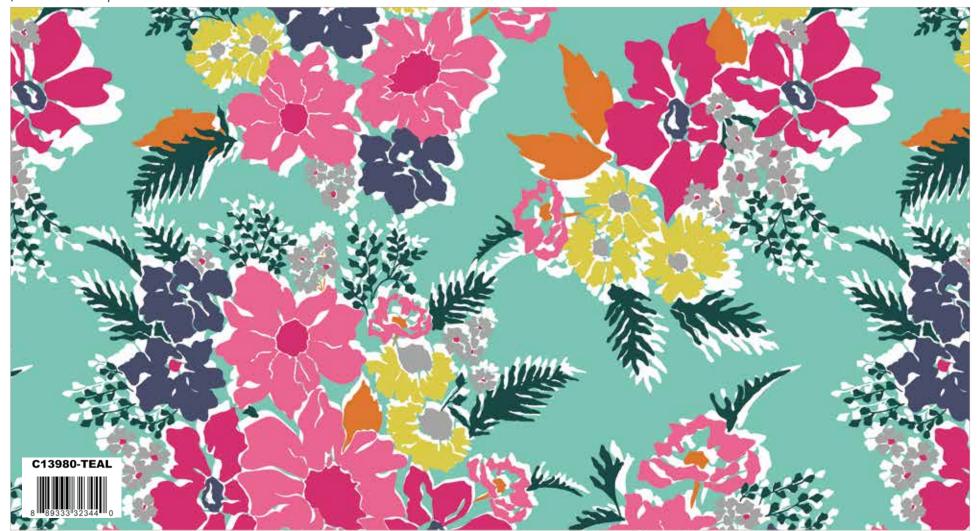

The quilt virtual shown on this page may be different than the image shown on the pattern cover.

C13981 Jade Tulips

C13982 Teal Flower Field

C13983 Navy Outlined Floral

C13980 Teal Main

Shown as Repeat 44" x 36"