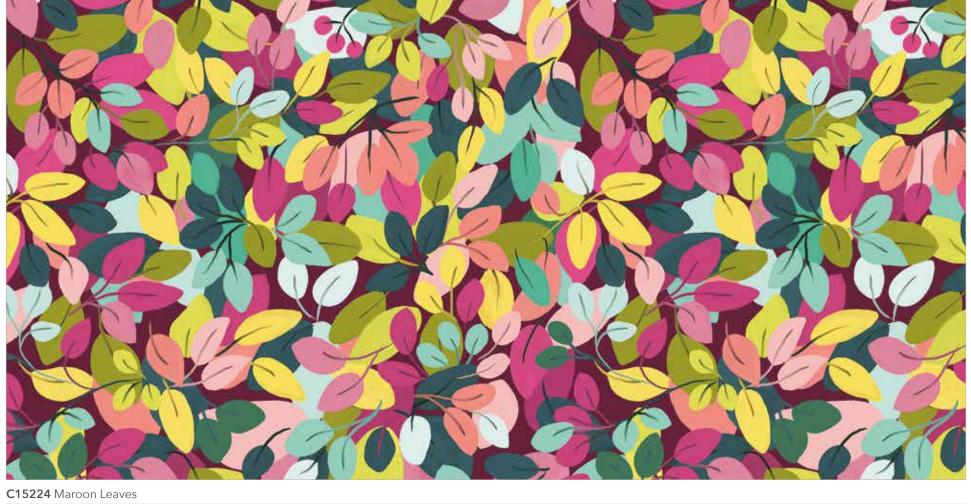

Maroon Script

Hot Pink Dancing Daisies

Maroon Leaves

### Fat 1/4 of Each

- C15220-MAROON Main
- C15221-MAROON Sprigs
- C15222-EGGPLANT Dancing Daisies
- C15223-EGGPLANT Script
- C15224-MAROON Leaves
- C15225-LILAC Flowers