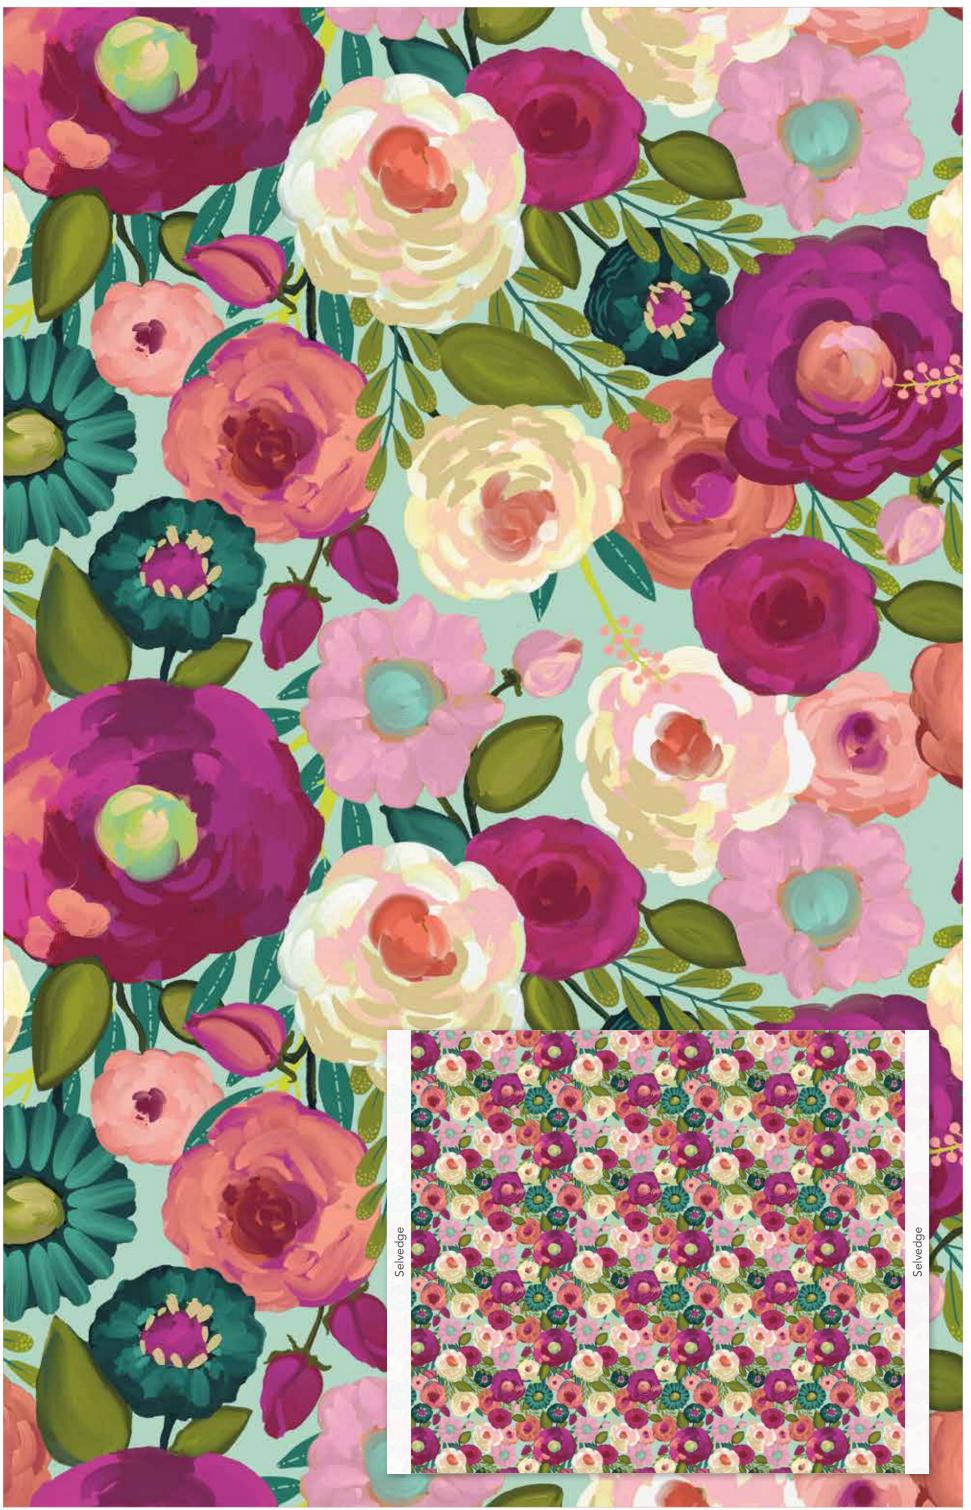

### **Blush Flowers**

Wine Grasscloth Cotton

Riley Burgundy Confetti Cotton

### Lilac Flowers

Sangria Confetti Cotton

Plum Grasscloth Cotton

Quilt Size 84" x 80"

C15525-LILAC Flowers