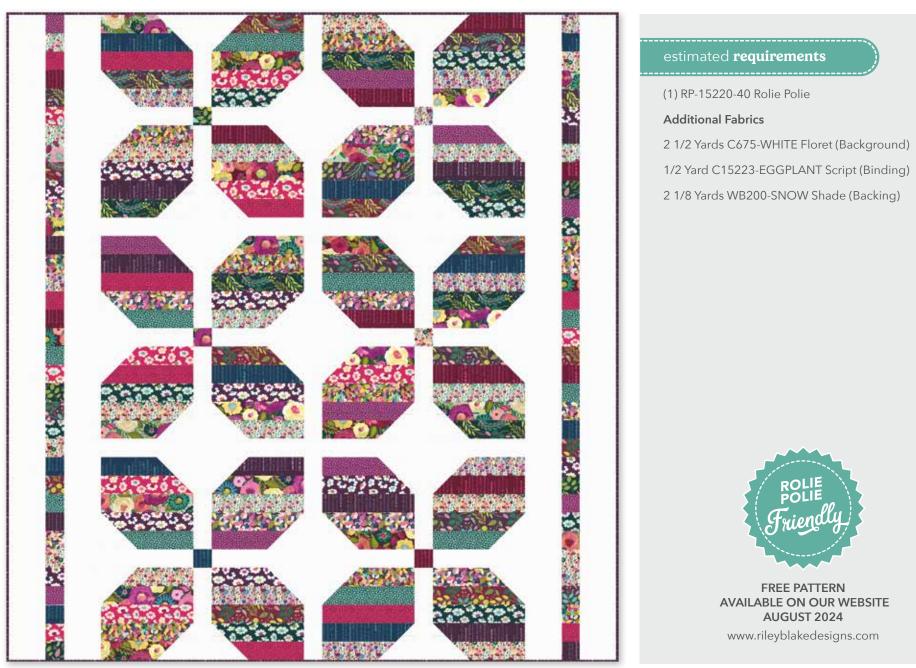

# Rolie Flower by The RBD Designers

Quilt Size 66" x 70"

### estimated **requirements**