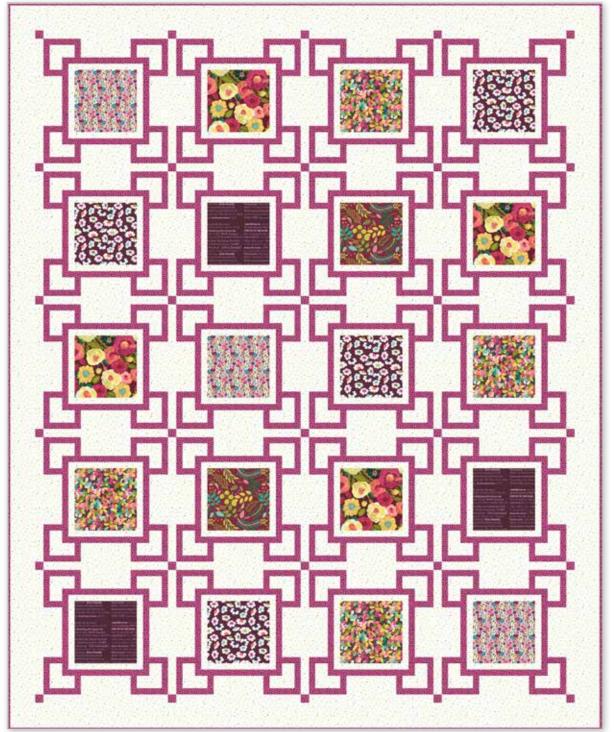

# Squares Surrounding Squares by Wendy Sheppard

Quilt Size 71" x 87"

### estimated **requirements**

### Fat 1/4 of Each

- C15220-MAROON Main
- C15221-MAROON Sprigs
- C15222-EGGPLANT Dancing Daisies
- C15223-EGGPLANT Script
- C15224-MAROON Leaves
- C15225-LILAC Flowers

### **Additional Fabrics**

- 4 1/8 Yards C645-BLACK Dapple Dot (Background)
- 2 7/8 Yards C15226-EGGPLANT Stony Path
- (Includes Binding)
- 2 1/4 Yards WB640-FROSTING Dapple Dot (Backing)

Pre-order the P180-SQUARES Quilt Pattern