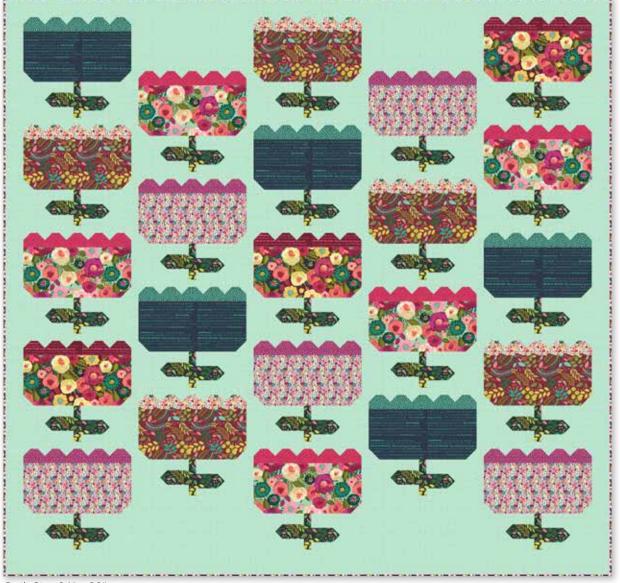

# Lollies by Wendy Sheppard

Quilt Size 84" x 80"

C15525-LILAC Flowers

### **Additional Fabrics**

5/8 Yard C15221-DKFOREST Sprigs4 Yards C610-SWEETMINT Texture (Background)3/4 Yard C15222-EGGPLANT Dancing Daisies (Binding)2 1/2 Yards WB200-CARNATION Shade (Backing)