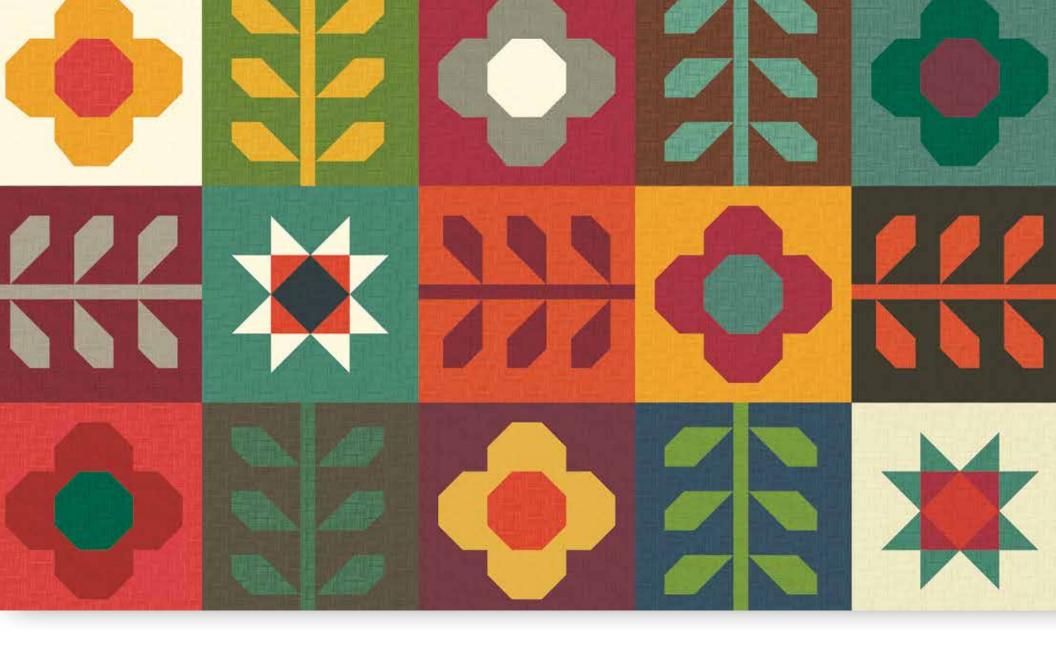

# Mod Blossom by Heather Peterson

## Fabric Requirements

(1) FQ-780-34 Fat Quarter Bundle 5/8 Yard C780 Charcoal (Binding)

154-MODBLOSSOM

Quilt Pattern

Fabric Requirements