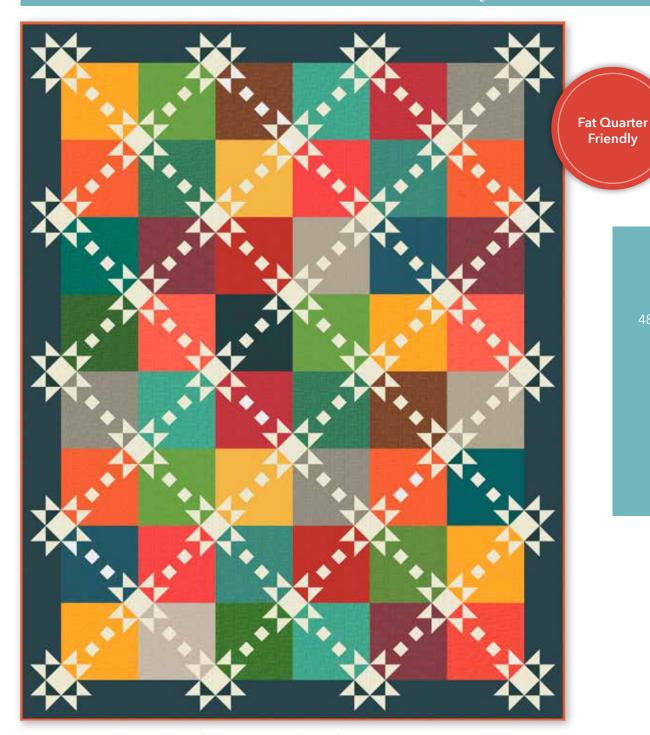

## Sashiko Stars by Heather Peterson

## Fabric Requirements

48 Assorted Fat Eighths Or 24 Assorted Fat Quarte
2 1/8 Yards C780 Vanilla
1 3/4 Yards C780 Warm Navy Border

Pre-order the 154-SASHIKOSTARS

APPROXIMATE FINISHED SIZE 70"x 90"