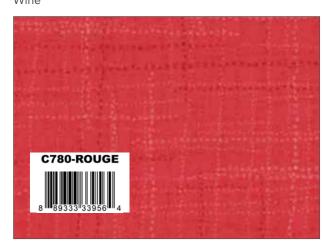

# GRASSCLOTH COTTONS

A New Basic by Heather Peterson of Anka's Treatures



## GRASSCLOTH COTTONS



Plum



Wine



Cranberry



Red



Rouge



Coral



Vermilion



Orange



Clementine



Goldenrod



Saffron



Yellow



Key Lime



Clover



Green



Treetop



Spruce



Sea Glass

# GRASSCLOTH COTTONS



Glacier





Dark Teal



Denim



Deep Sea



Warm Navy



Foliage



Brown



Black



Charcoal



Gray



Concrete



Soft Gray



Pearl



Vanilla



Cloud

# Mod Blossom by Heather Peterson



## Fabric Requirements

(1) FQ-780-34 Fat Quarter Bundle 5/8 Yard C780 Charcoal (Binding)



154-MODBLOSSOM

Quilt Pattern

Fabric Requirements

## Gone Plaid by Heather Peterson



APPROXIMATE FINISHED SIZE 77"x 77"

## Sashiko Stars by Heather Peterson



## Fabric Requirements

48 Assorted Fat Eighths Or 24 Assorted Fat Quarte
2 1/8 Yards C780 Vanilla
1 3/4 Yards C780 Warm Navy Border



Pre-order the 154-SASHIKOSTARS