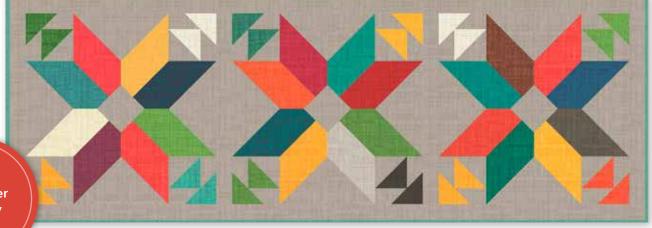

#### **Stellar by Heather Peterson**

#### Fabric Requirements

1 1/8 Yards C780 Gray

/4 Yard C780 Glacier (Binding)

5" Stacker Friendly

APPROXIMATE FINISHED SIZE 18"x 51"