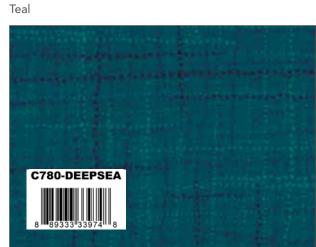

# GRASSCLOTH COTTONS

Glacier

Dark Teal

Denim

Deep Sea

Warm Navy

Foliage

Brown