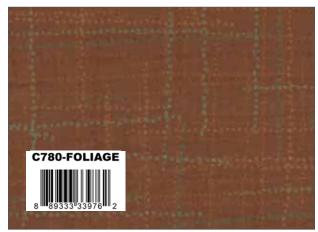

# GRASSCLOTH COTTONS

Glacier

Dark Teal

Denim

Deep Sea

Warm Navy

Foliage

Brown