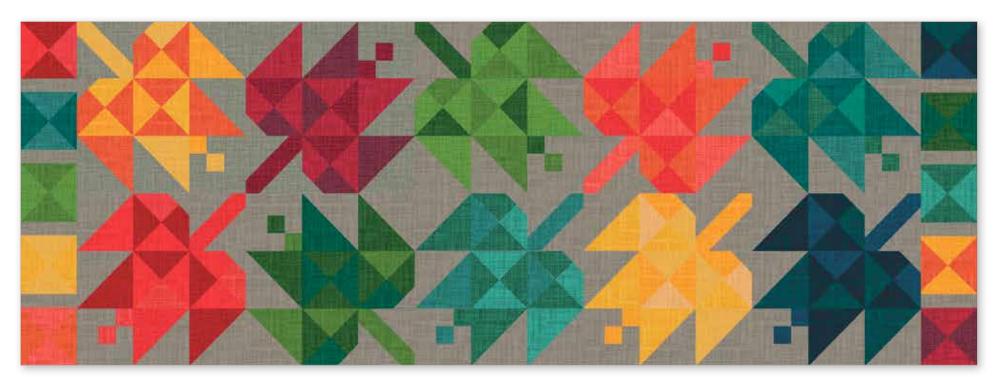

# Fall Colors by Heather Peterson

APPROXIMATE FINISHED SIZE 20"x 55 3/4"

#### Fabric Requirements

(2) 5-780-42 5" Stackers or (70) Assorted 5" Squares 1 Yard C780 Gray (Background and Binding) The three table runners on this page are patterns from Heather's Trendy Table 3 book.

> Pre-order the P154-TRENDYTABLE3 Project Book

5" Stacker

Friendly