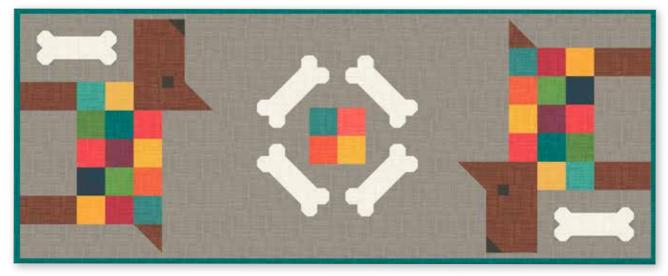

## Lucky LuLu by Heather Peterson

#### Fabric Requirements

(32) Assorted 2 1/2" Squares
Fat 1/8 C780 Cloud
(1) Fat Quarter C780 Brown
(1) 5" Square C780 Black
7/8 Yard C780 Gray

APPROXIMATE FINISHED SIZE 17 1/4"x 43 1/2"