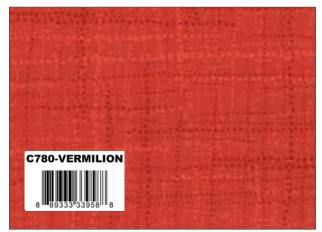

# GRASSCLOTH COTTONS

A New Basic by Heather Peterson of Anka's Treatures



## GRASSCLOTH COTTONS



Plum



Wine



Cranberry



Red



Rouge



Coral



Vermilion



Orange



Clementine



Goldenrod



Saffron



Yellow



Key Lime



Clover



Green



Treetop



Spruce



Sea Glass

# GRASSCLOTH COTTONS



Glacier





Dark Teal



Denim



Deep Sea



Warm Navy



Foliage



Brown



Black



Charcoal



Gray



Concrete



Soft Gray



Pearl



Vanilla



Cloud

# Mod Blossom by Heather Peterson



## Fabric Requirements

(1) FQ-780-34 Fat Quarter Bundle 5/8 Yard C780 Charcoal (Binding)



154-MODBLOSSOM

Quilt Pattern

Fabric Requirements

## Gone Plaid by Heather Peterson



APPROXIMATE FINISHED SIZE 77"x 77"

## Sashiko Stars by Heather Peterson



## Fabric Requirements

48 Assorted Fat Eighths Or 24 Assorted Fat Quarte
2 1/8 Yards C780 Vanilla
1 3/4 Yards C780 Warm Navy Border



Pre-order the 154-SASHIKOSTARS

APPROXIMATE FINI