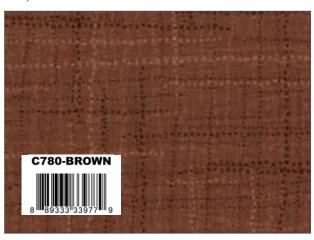

# GRASSCLOTH COTTONS

Glacier

Dark Teal

Denim

Deep Sea

Warm Navy

Foliage

Brown