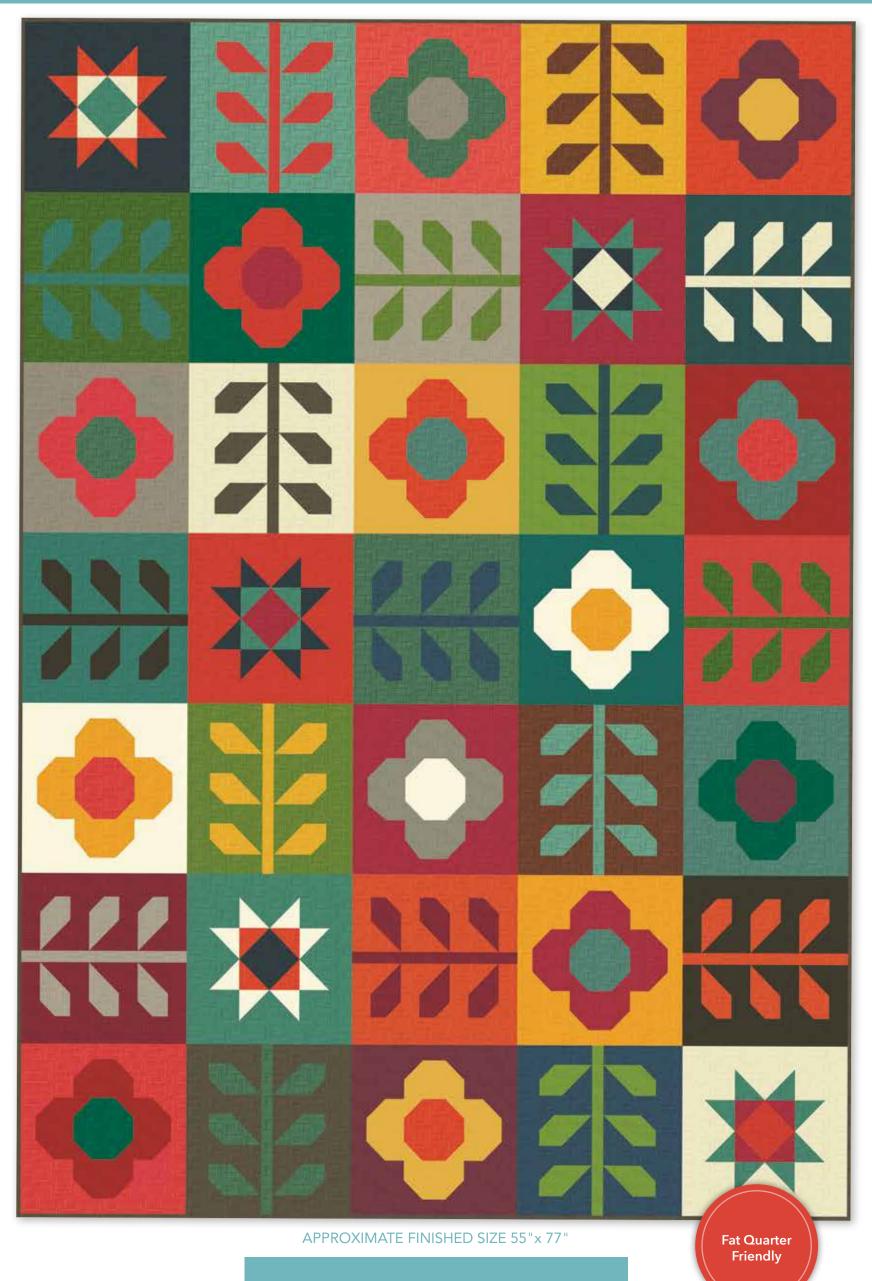

# Mod Blossom by Heather Peterson

## Fabric Requirements

(1) FQ-780-34 Fat Quarter Bundle 5/8 Yard C780 Charcoal (Binding)

154-MODBLOSSOM

Quilt Pattern

Fabric Requirements