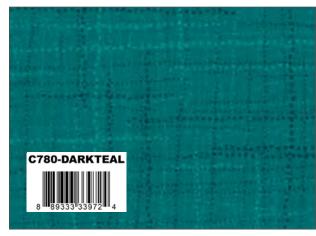

# GRASSCLOTH COTTONS

Glacier

Dark Teal

Denim

Deep Sea

Warm Navy

Foliage

Brown