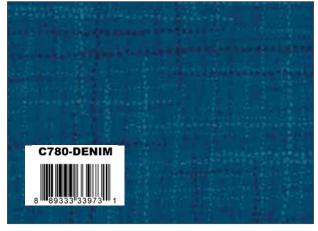

# GRASSCLOTH COTTONS

Glacier

Dark Teal

Denim

Deep Sea

Warm Navy

Foliage

Brown