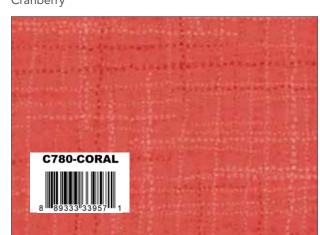

# GRASSCLOTH COTTONS

A New Basic by Heather Peterson of Anka's Treatures



## GRASSCLOTH COTTONS



Plum



Wine



Cranberry



Red



Rouge



Coral



Vermilion



Orange



Clementine



Goldenrod



Saffron



Yellow



Key Lime



Clover



Green



Treetop



Spruce



Sea Glass

# GRASSCLOTH COTTONS



Glacier





Dark Teal



Denim



Deep Sea



Warm Navy



Foliage



Brown



Black



Charcoal



Gray



Concrete



Soft Gray



Pearl



Vanilla



Cloud

# Mod Blossom by Heather Peterson



## Fabric Requirements

(1) FQ-780-34 Fat Quarter Bundle 5/8 Yard C780 Charcoal (Binding)



154-MODBLOSSOM

Quilt Pattern

Fabric Requirements

## Gone Plaid by Heather Peterson



APPROXIMATE FINISHED SIZE 77"x 77"

## Sashiko Stars by Heather Peterson



## Fabric Requirements

48 Assorted Fat Eighths Or 24 Assorted Fat Quarte
2 1/8 Yards C780 Vanilla
1 3/4 Yards C780 Warm Navy Border



Pre-order the 154-SASHIKOSTARS

APPROXI