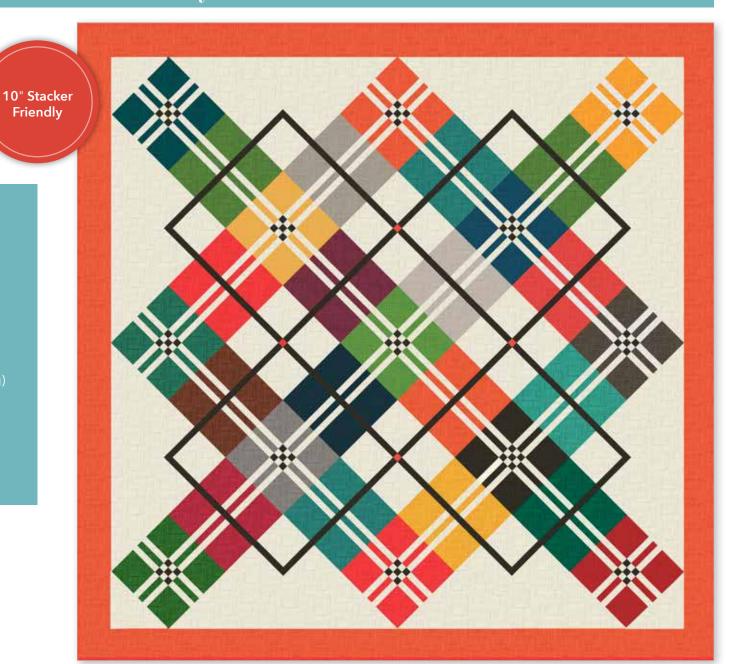

# GRASSCLOTH COTTONS

A New Basic by Heather Peterson of Anka's Treatures



## GRASSCLOTH COTTONS



Plum



Wine



Cranberry



Red



Rouge



Coral



Vermilion



Orange



Clementine



Goldenrod



Saffron



Yellow



Key Lime



Clover



Green



Treetop



Spruce



Sea Glass

# GRASSCLOTH COTTONS



Glacier





Dark Teal



Denim



Deep Sea



Warm Navy



Foliage



Brown



Black



Charcoal



Gray



Concrete



Soft Gray



Pearl



Vanilla



Cloud

# Mod Blossom by Heather Peterson



## Fabric Requirements

(1) FQ-780-34 Fat Quarter Bundle 5/8 Yard C780 Charcoal (Binding)



154-MODBLOSSOM

Quilt Pattern

Fabric Requirements

## Gone Plaid by Heather Peterson



APPROXIMATE FINISHED SIZE 77"x 77"

## Sashiko Stars by Heather Peterson



## Fabric Requirements

48 Assorted Fat Eighths Or 24 Assorted Fat Quarte
2 1/8 Yards C780 Vanilla
1 3/4 Yards C780 Warm Navy Border



Pre-order the 154-SASHIKOSTARS

APPROXIMATE FINISHED SIZE 70"x 90"

## Zig Zag by Heather Peterson



#### **Fabric Requirements**

(18) 4 1/2" X 8 1/2" Assorted Rectangles
3/8 Yard C780 Gray
1/4 Yard C780 Clementine (Binding)

APPROXIMATE FINISHED SIZE 17"x 35 3/4"

## **Garden Crossing by Heather Peterson**



APPROXIMATE FINISHED SIZE 17"x 38 3/4"

# Fall Colors by Heather Peterson



APPROXIMATE FINISHED SIZE 20"x 55 3/4"

#### Fabric Requirements

(2) 5-780-42 5" Stackers or (70) Assorted 5" Squares 1 Yard C780 Gray (Background and Binding) The three table runners on this pa