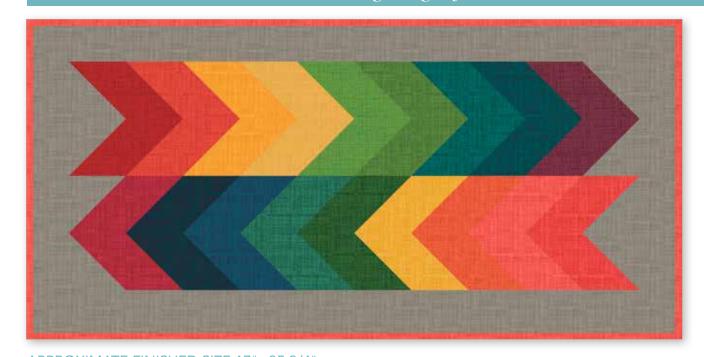

# Fall Colors by Heather Peterson

APPROXIMATE FINISHED SIZE 20"x 55 3/4"

#### Fabric Requirements

(2) 5-780-42 5" Stackers or (70) Assorted 5" Squares 1 Yard C780 Gray (Background and Binding) The three table runners on this page are patterns from Heather's Trendy Table 3 book.

> Pre-order the P154-TRENDYTABLE3 Project Book

5" Stacker

Friendly