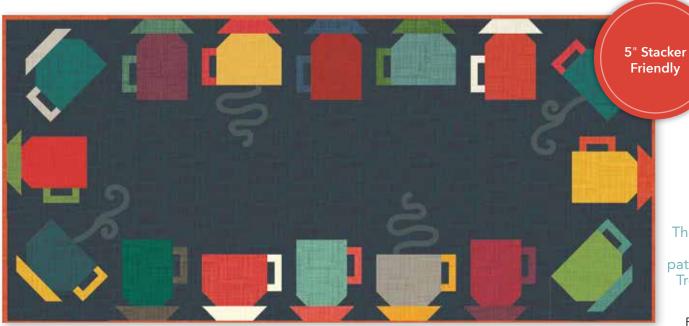

## Sew Caffeinated by Heather Peterson

APPROXIMATE FINISHED SIZE 20 3/8"x 44 1/2"

#### Fabric Requirements

(1) 5-780-42 5" StackerFat 1/8 C780 Charcoal (Steam)7/8 Yard C780 Warm Navy1/3 Yard C780 Orange (Binding)

The four table runners

on this page are patterns from Heather's Trendy Table 2 book.

Pre-order the P154-TRENDYTABLE2 Project Book