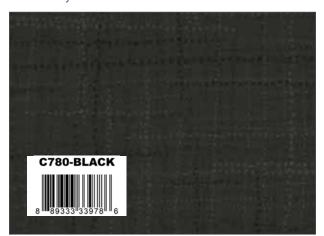

# GRASSCLOTH COTTONS

A New Basic by Heather Peterson of Anka's Treatures



## GRASSCLOTH COTTONS



Plum



Wine



Cranberry



Red



Rouge



Coral



Vermilion



Orange



Clementine



Goldenrod



Saffron



Yellow



Key Lime



Clover



Green



Treetop



Spruce



Sea Glass

# GRASSCLOTH COTTONS



Glacier





Dark Teal



Denim



Deep Sea



Warm Navy



Foliage



Brown



Black



Charcoal



Gray



Concrete



Soft Gray



Pearl



Vanilla



Cloud

# Mod Blossom by Heather Peterson



## Fabric Requirements

(1) FQ-780-34 Fat Quarter Bundle 5/8 Yard C780 Charcoal (Binding)



154-MODBLOSSOM

Quilt Pattern

Fabric Requirements

## Gone Plaid by Heather Peterson



APPROXIMATE FINISHED SIZE 77"x 77"

## Sashiko Stars by Heather Peterson



## Fabric Requirements

48 Assorted Fat Eighths Or 24 Assorted Fat Quarte
2 1/8 Yards C780 Vanilla
1 3/4 Yards C780 Warm Navy Border



Pre-order the 154-SASHIKOSTARS

APPROXIMATE FINISHED SIZE 70"x 90"

## Zig Zag by Heather Peterson



#### **Fabric Requirements**

(18) 4 1/2" X 8 1/2" Assorted Rectangles
3/8 Yard C780 Gray
1/4 Yard C780 Clementine (Binding)

APPROXIMATE FINISHED SIZE 17"x 35 3/4"

## **Garden Crossi