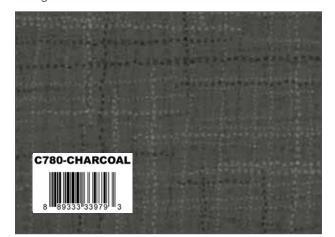

# GRASSCLOTH COTTONS

A New Basic by Heather Peterson of Anka's Treatures



## GRASSCLOTH COTTONS



Plum



Wine



Cranberry



Red



Rouge



Coral



Vermilion



Orange



Clementine



Goldenrod



Saffron



Yellow



Key Lime



Clover



Green



Treetop



Spruce



Sea Glass

# GRASSCLOTH COTTONS



Glacier





Dark Teal



Denim



Deep Sea



Warm Navy



Foliage



Brown



Black



Charcoal



Gray



Concrete



Soft Gray



Pearl



Vanilla



Cloud

# Mod Blossom by Heather Peterson



## Fabric Requirements

(1) FQ-780-34 Fat Quarter Bundle 5/8 Yard C780 Charcoal (Binding)



154-MODBLOSSOM

Quilt Pattern

Fabric Requirements

## Gone Plaid by Heather Peterson



APPROXIMATE FINISHED SIZE 77"x 77"

## Sashiko Stars by Heather Peterson



## Fabric Requirements

48 Assorted Fat Eighths Or 24 Assorted Fat Quarte
2 1/8 Yards C780 Vanilla
1 3/4 Yards C780 Warm Navy Border



Pre-order the 154-SASHIKOSTARS

APPROXIMATE FINISHED SIZE 70"x 90"

## Zig Zag by Heather Peterson



#### **Fabric Requirements**

(18) 4 1/2" X 8 1/2" Assorted Rectangles
3/8 Yard C780 Gray
1/4 Yard C780 Clementine (Binding)

APPROXIMATE FINISHED SIZE 17"x 35 3/4"

## **Garden Crossing by Hea