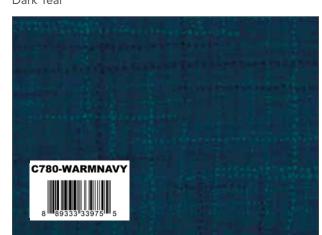

# GRASSCLOTH COTTONS

Glacier

Dark Teal

Denim

Deep Sea

Warm Navy

Foliage

Brown