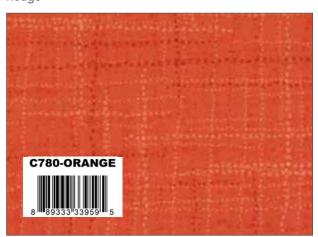

# GRASSCLOTH COTTONS

A New Basic by Heather Peterson of Anka's Treatures



## GRASSCLOTH COTTONS



Plum



Wine



Cranberry



Red



Rouge



Coral



Vermilion



Orange



Clementine



Goldenrod



Saffron



Yellow



Key Lime



Clover



Green



Treetop



Spruce



Sea Glass

# GRASSCLOTH COTTONS



Glacier





Dark Teal



Denim



Deep Sea



Warm Navy



Foliage



Brown



Black



Charcoal



Gray



Concrete



Soft Gray



Pearl



Vanilla



Cloud

# Mod Blossom by Heather Peterson



## Fabric Requirements

(1) FQ-780-34 Fat Quarter Bundle 5/8 Yard C780 Charcoal (Binding)



154-MODBLOSSOM

Quilt Pattern

Fabric Requirements

## Gone Plaid by Heather Peterson



APPROXIMATE FINISHED SIZE 77"x 77"

## Sashiko Stars by Heather Peterson



## Fabric Requirements

48 Assorted Fat Eighths Or 24 Assorted Fat Quarte
2 1/8 Yards C780 Vanilla
1 3/4 Yards C780 Warm Navy Border



Pre-order the 154-SASHIKOSTARS

APPROXIMATE FINISHED SIZE 70"