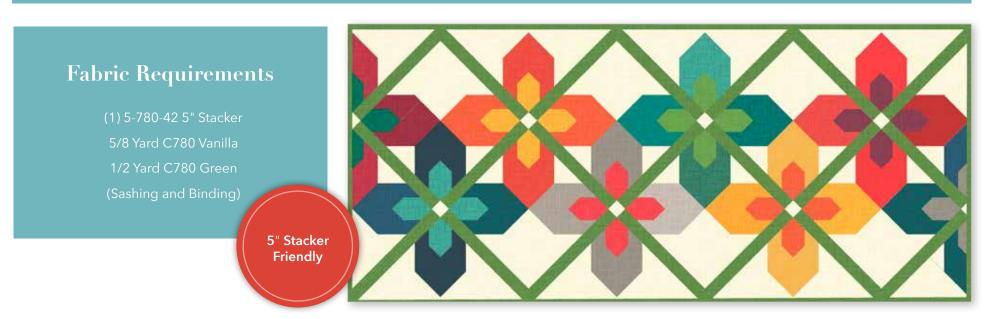

# Mod Blossom by Heather Peterson

## Fabric Requirements

(1) FQ-780-34 Fat Quarter Bundle 5/8 Yard C780 Charcoal (Binding)

154-MODBLOSSOM

Quilt Pattern

Fabric Requirements