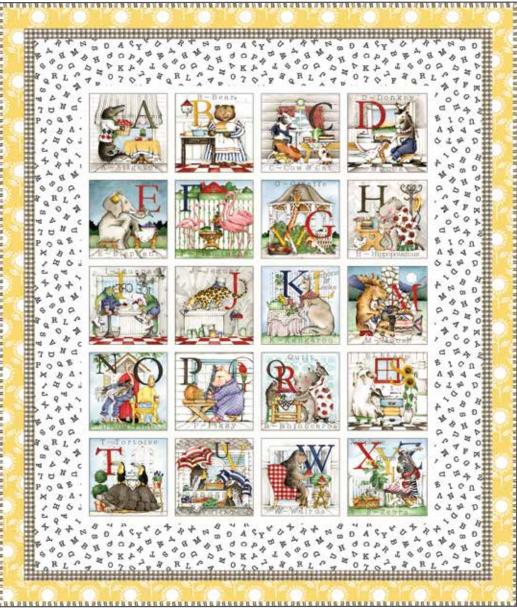

## Hungry Animal Quick Quilt Qrib by J. Wecker Frisch

Quilt Size 53" x 60"

#### Fabric Requirements

1 P10180 Hungry Animal Patch Panel 5/8 Yard C10184 Off White ABC Toss 1/4 Yard C10187 Charcoal Gingham

1/2 Yard C10186 Yellow Sunflower

1/2 Yard C10188 Charcoal Wavy Stripe (Binding)

\* Fabric Requirements are Approximate

Free Quilt Pattern will be available at www.rileyblakedesigns.com