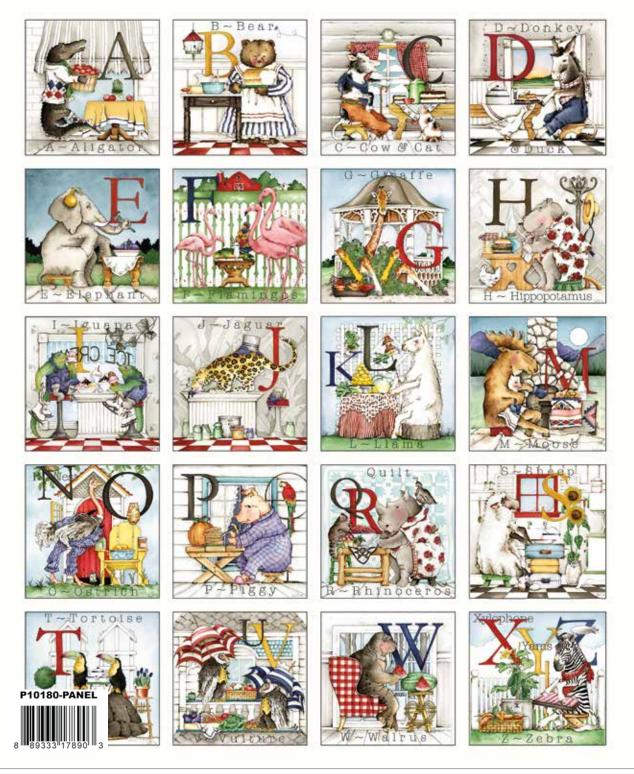

Hungry Animal Patch Panel

Scaled to 20% | Actual Size is 36" x 43 1/2"

# Hungry Animal Soft Book Panel by J. Wecker Frisch

Hungry Animal Soft Book Panel

Scaled to 18% | Actual Size is 36" x 43 1/2"

Hungry Animal Border Stripe

Scaled to 33%

Yellow Animal Toss

Scaled to 50%

Blue Animal Toss