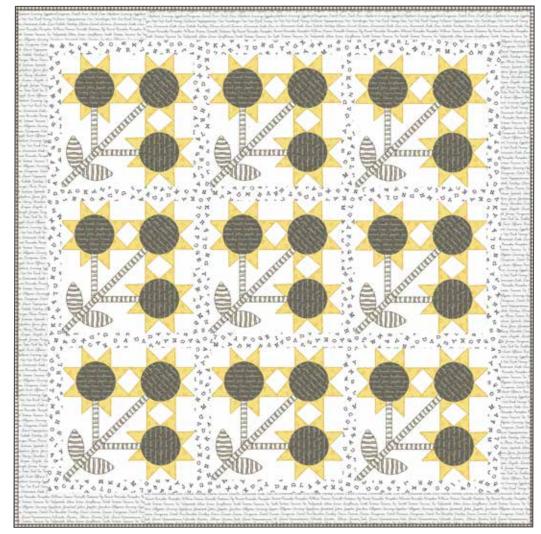

## Sunny Side Up Quilt by J. Wecker Frisch

### Fabric Requirements

1 Yard C10188 Charcoal Wavy Stripe 1 Yard C10184 Yellow ABC Toss 1 Yard C10185 Charcoal Penmanship 1 1/3 Yards C10184 Off White ABC Toss 2 1/2 Yards C120 Riley White 2 1/4 Yards C10185 Off White Penmanship 5/8 Yard C10187 Charcoal Gingham (Binding)

\* Fabric Requirements are Approximate

Pre-order the P149 Sunny Side Up Quilt Pattern

Quilt Size 72" x 72"

-71