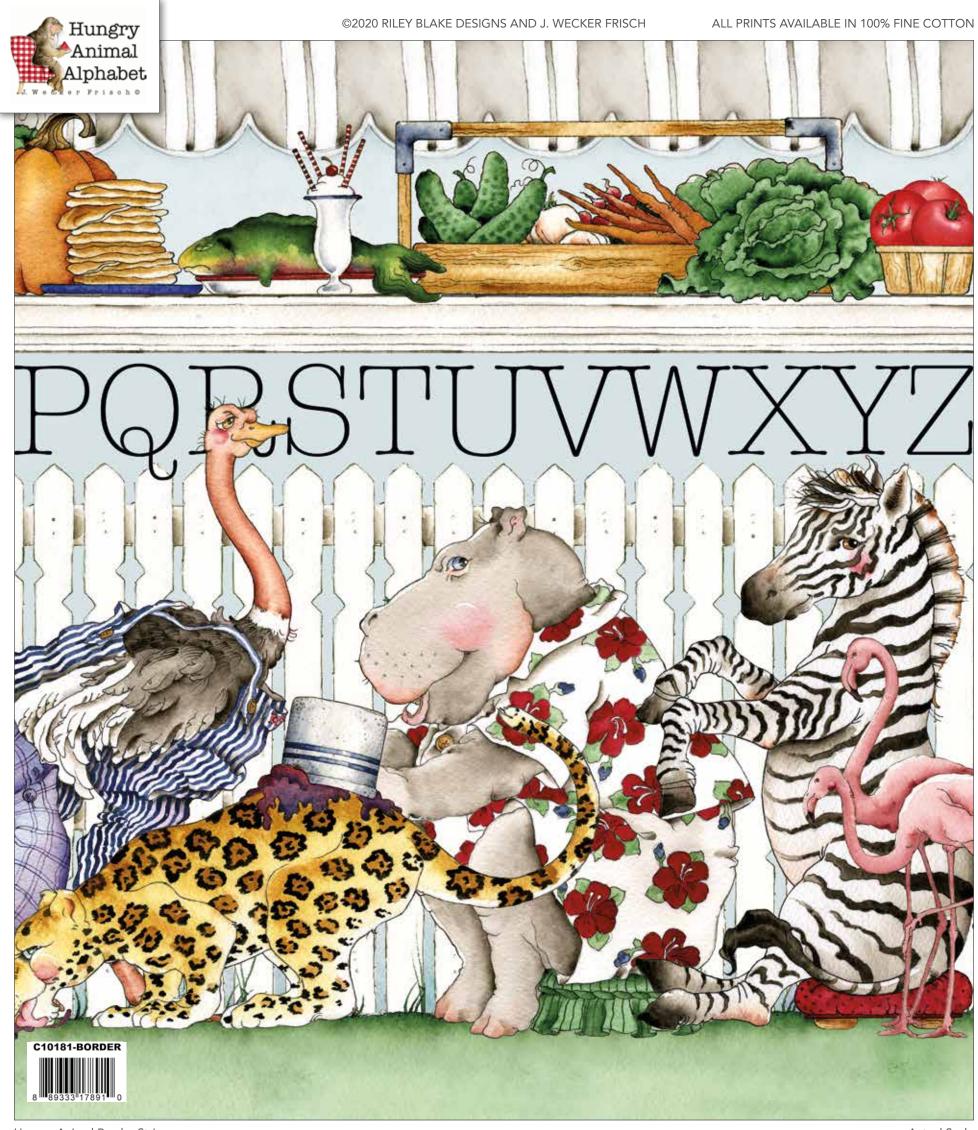

# Hungry Animal Soft Book Panel by J. Wecker Frisch

Hungry Animal Soft Book Panel

Scaled to 18% | Actual Size is 36" x 43 1/2"

Hungry Animal Border Stripe

Scaled to 33%

Yellow Animal Toss

Scaled to 50%

Blue Animal Toss