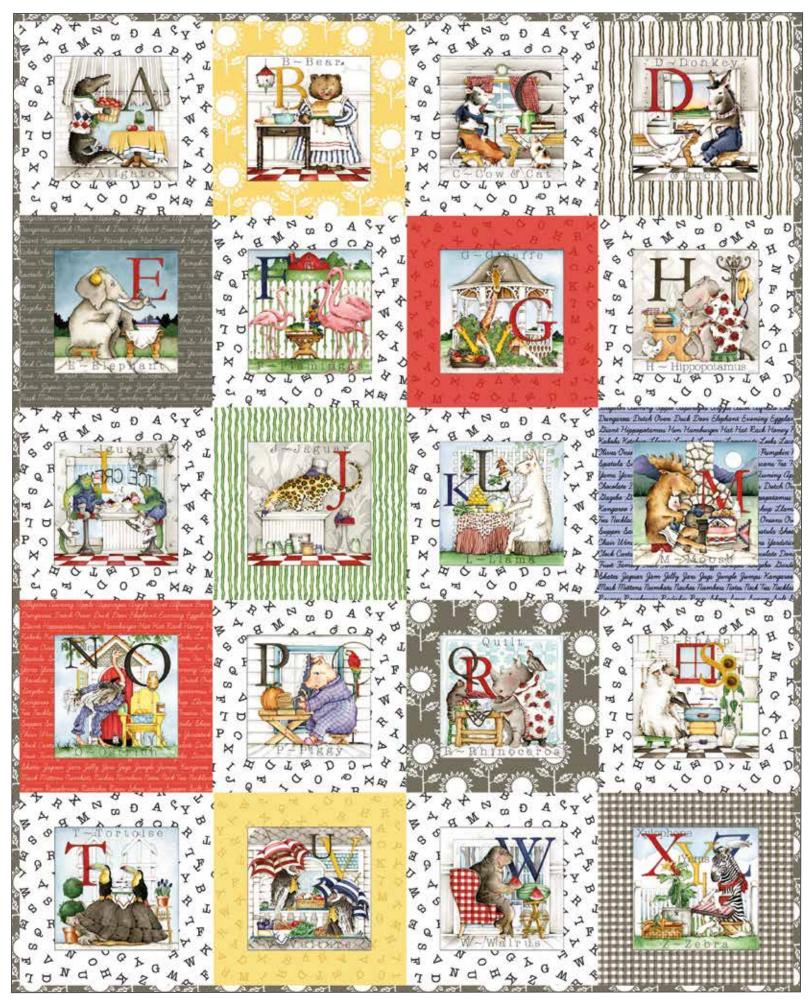

### Hungry Animal Checkerboard Crib Quilt by J. Wecker Frisch

Quilt Size 47" x 59"

## Fabric Requirements

1 P10180 Hungry Animal Patch Panel 1 RP-10180-40 Hungry Animal Rolie Polie 2/3 Yard C10184 Off White ABC Toss 1/2 Yard C10186 Charcoal Sunflower (Binding) \* Fabric Requirements are Approximate