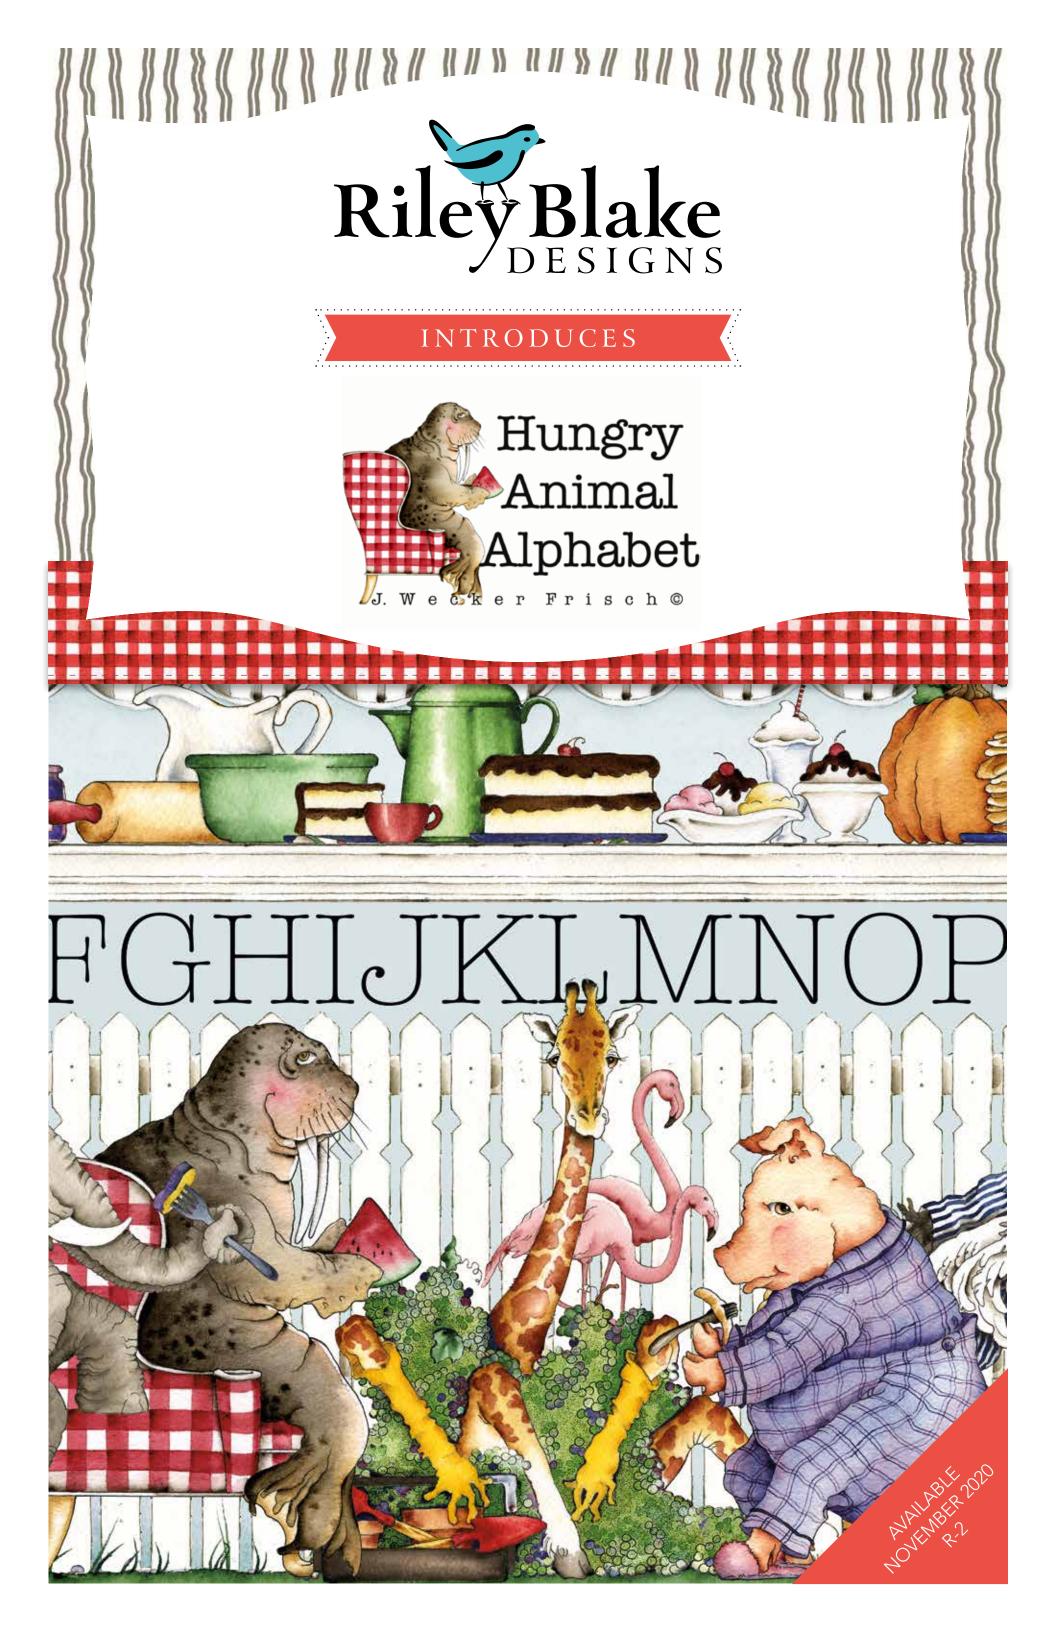

Hungry Animal Patch Panel

Scaled to 20% | Actual Size is 36" x 43 1/2"

# Hungry Animal Soft Book Panel by J. Wecker Frisch

Hungry Animal Soft Book Panel

Scaled to 18% | Actual Size is 36" x 43 1/2"

Hungry Animal Border Stripe

Scaled to 33%

Yellow Animal Toss

Scaled to 50%

Blue Animal Toss