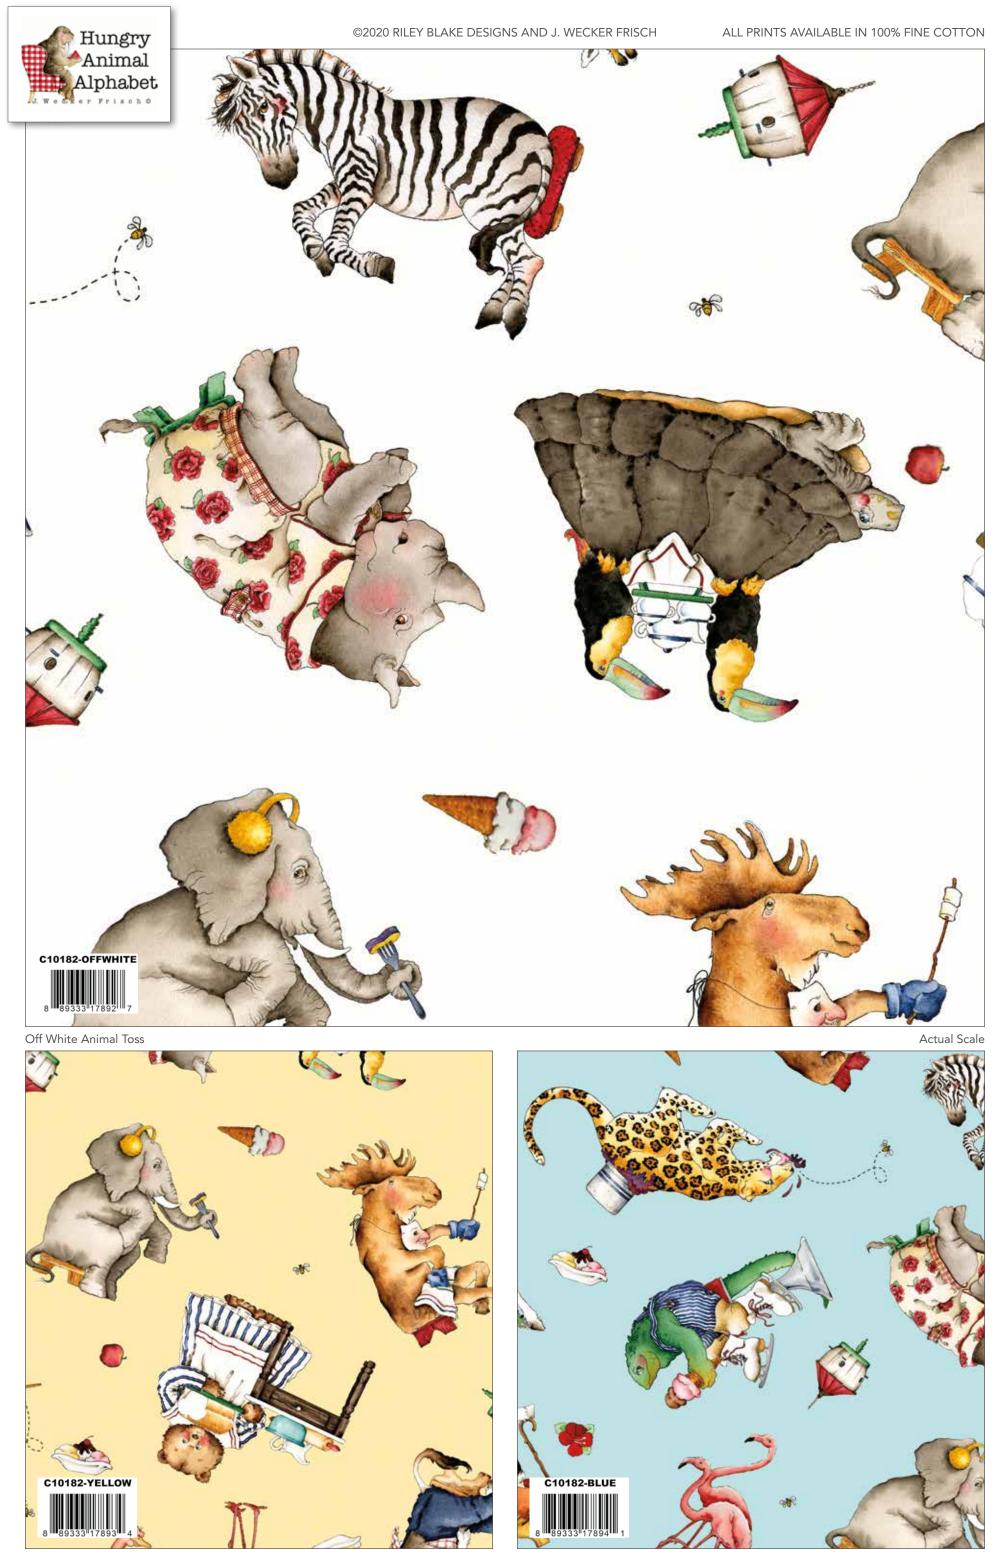

# Hungry Animal Soft Book Panel by J. Wecker Frisch

Hungry Animal Soft Book Panel

Scaled to 18% | Actual Size is 36" x 43 1/2"

Hungry Animal Border Stripe

Scaled to 33%

Yellow Animal Toss

Scaled to 50%

Blue Animal Toss