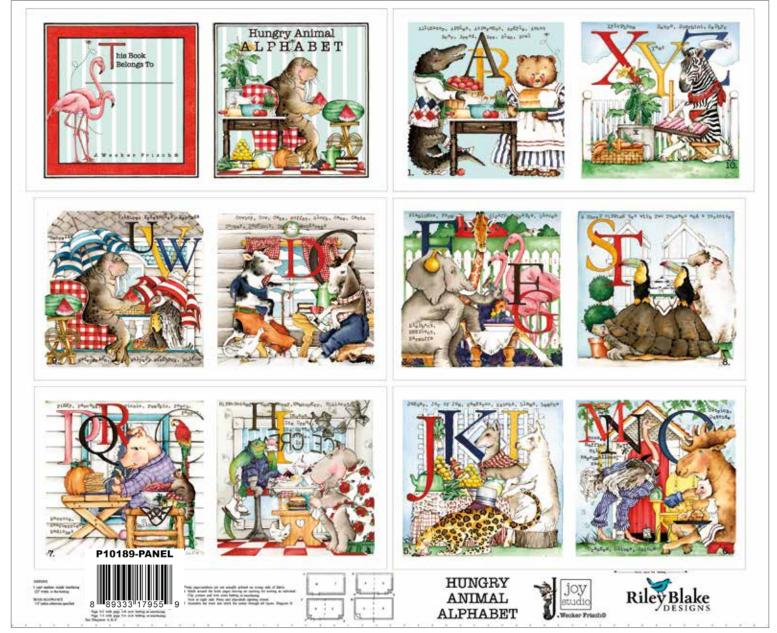

Hungry Animal Patch Panel

Scaled to 20% | Actual Size is 36" x 43 1/2"

# Hungry Animal Soft Book Panel by J. Wecker Frisch

Hungry Animal Soft Book Panel

Scaled to 18% | Actual Size is 36" x 43 1/2"

Hungry Animal Border Stripe

Scaled to 33%

Yellow Animal Toss

Scaled to 50%

Blue Animal Toss