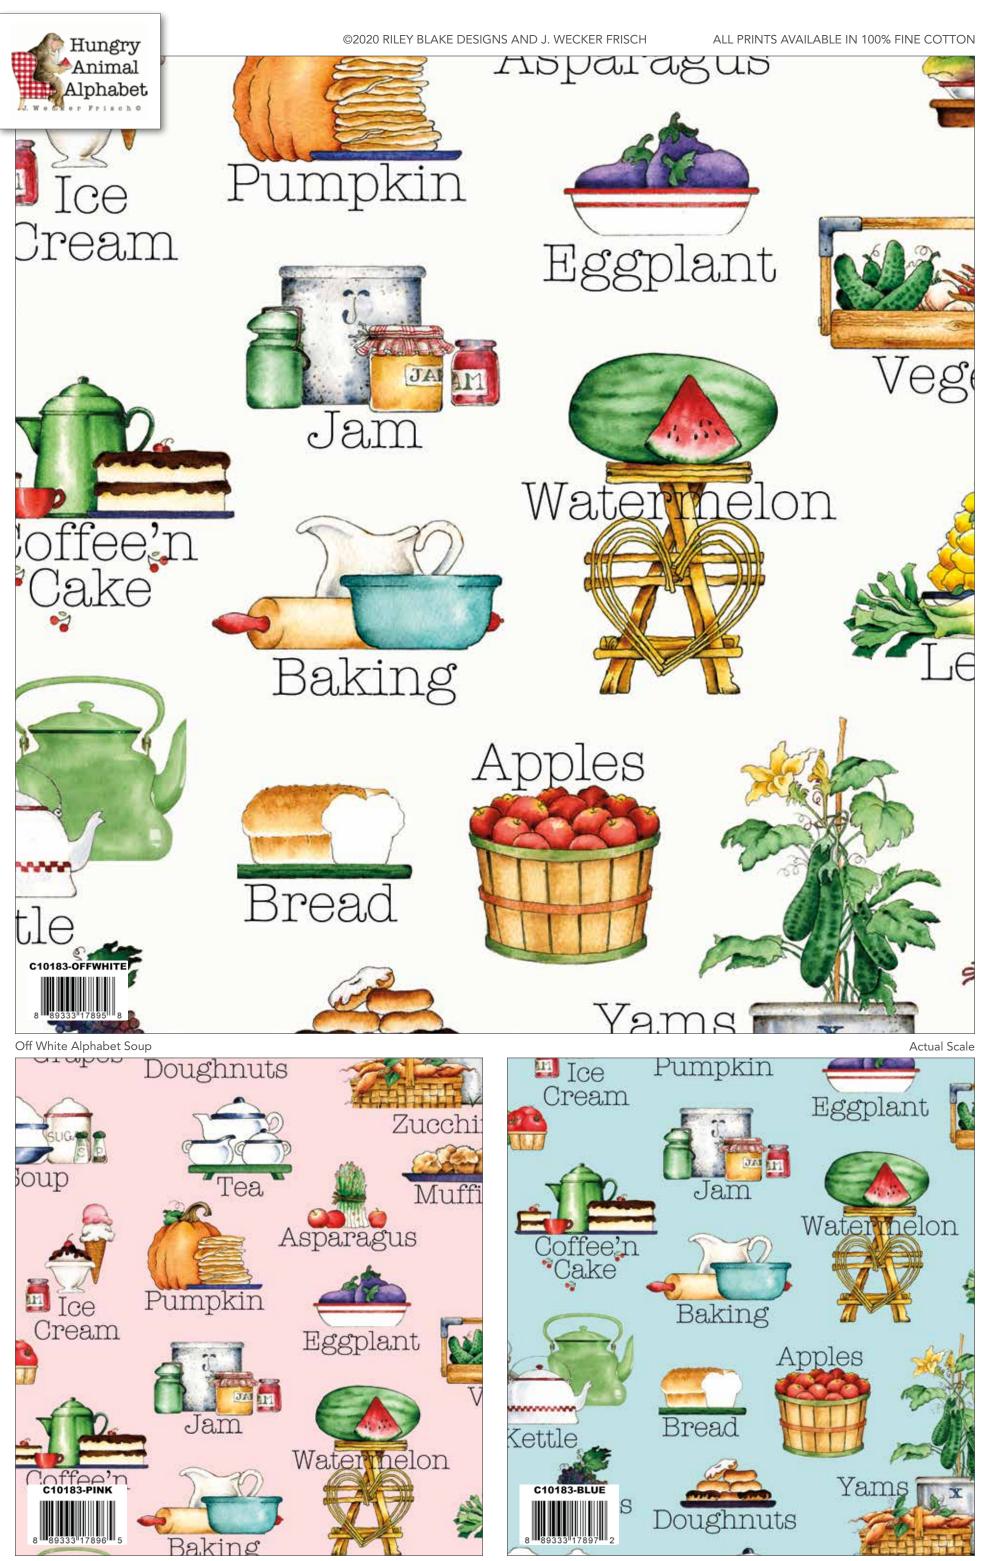

Pink Alphabet Soup

Scaled to 50%

Blue Alphabet Soup

Off White ABC Toss

Jultures rd & Board

ALL PRINTS AVAILABLE IN 100% FINE COTTON

┺

トト