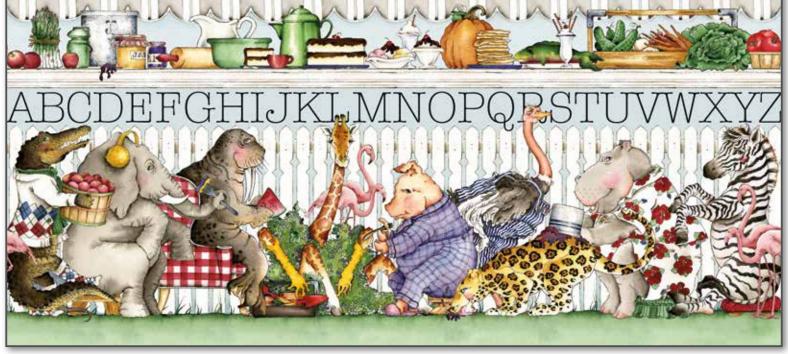

# Hungry Animal Soft Book Panel by J. Wecker Frisch

Hungry Animal Soft Book Panel

Scaled to 18% | Actual Size is 36" x 43 1/2"

Hungry Animal Border Stripe

Scaled to 33%

Yellow Animal Toss

Scaled to 50%

Blue Animal Toss