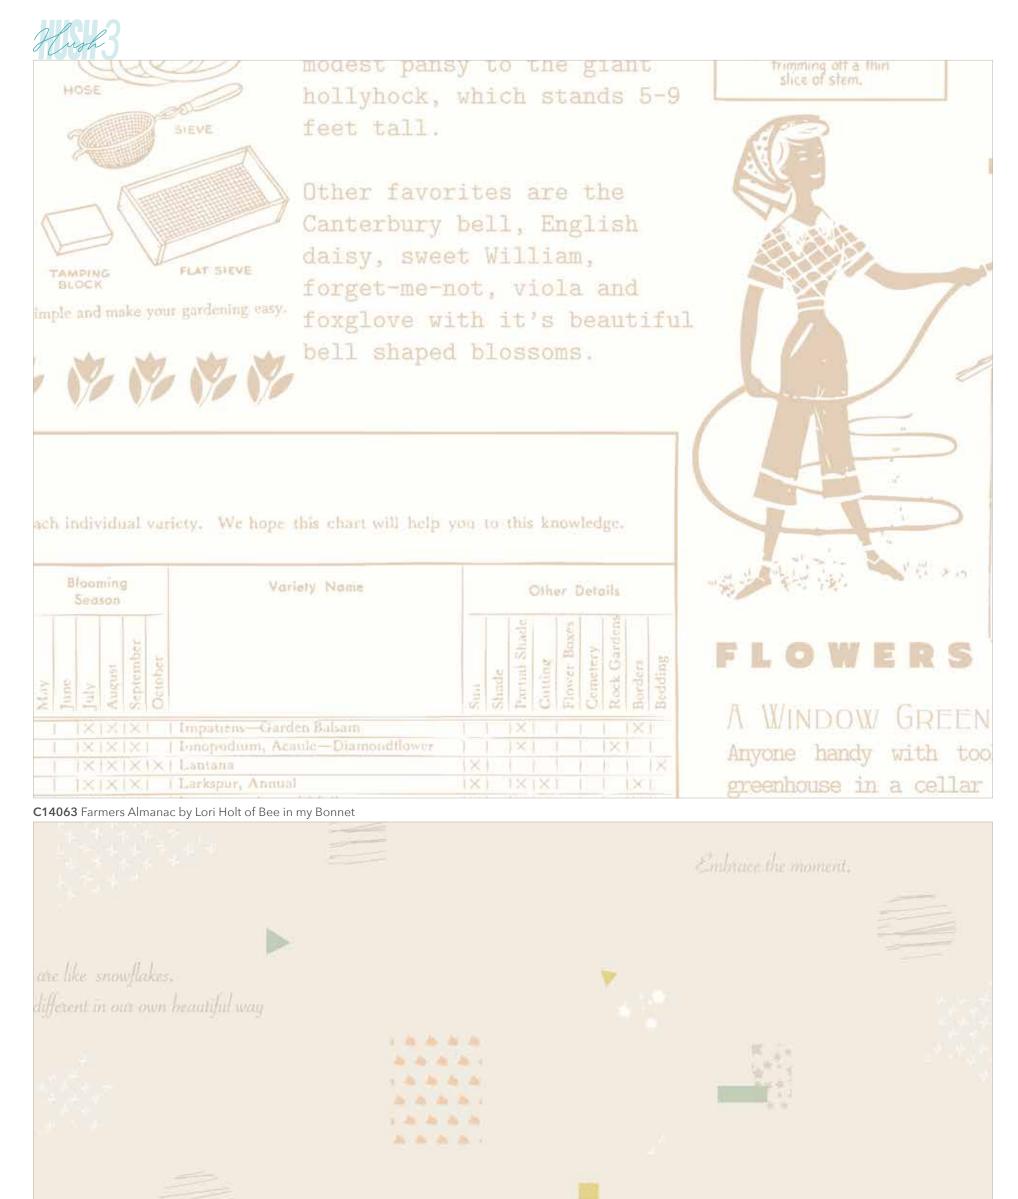

©2023 RILEY BLAKE DESIGNS AND ASSORTED DESIGNERS

Turn Down the Volume by The RBD Designers

Quilt Size 57" x 75"

Fabric Requirements

1 1/2 Yards C14075 Big Dreams (Includes Binding)
1/3 Yard C14080 Dots It!
1 Yard C120 Vintage White Solid
1/4 Yard of Each:
C14062 Cattail the Difference
C14063 Farmers Almanac
C14065 Cherries Jubilee
C14068 Scallop Sketching