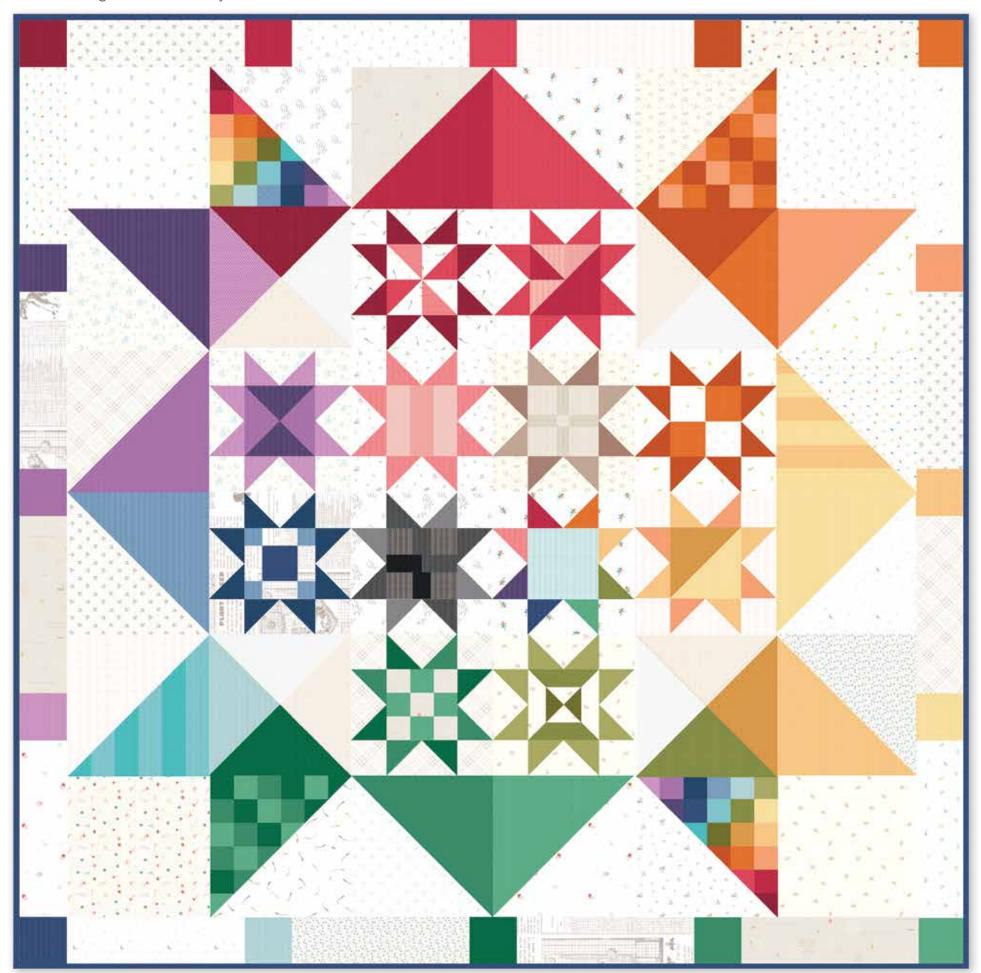

# Shine Together by The RBD Designers

Everything is brighter when we come together! The Shine Together quilt pattern features various designers and a rainbow of colors from *Iil' POP!* to create one harmonious quilt.

Mark your calendar! **Starting January 2024, join us for a dazzling** *Hush Hush 3 sew-along.* **Various designers from this exclusive collection will individually share a new and colorful 6" quilt block. These brilliant new blocks can be alternatives for the center of the Sawtooth Star blocks. Let's shine together in the new year!** 

Quilt Size 80" x 80"

### **Fabric Requirements**

(1) FQ-14060-21 Hush Hush Fat Quarter Bundle

(1) FQ-805-40 lil' POP! Fat Quarter Bundle

2/3 Yard C805 Blue lil' POP! (Binding)

Free Pattern will be available at: www.rileyblakedesigns.com/free-quilt-patterns