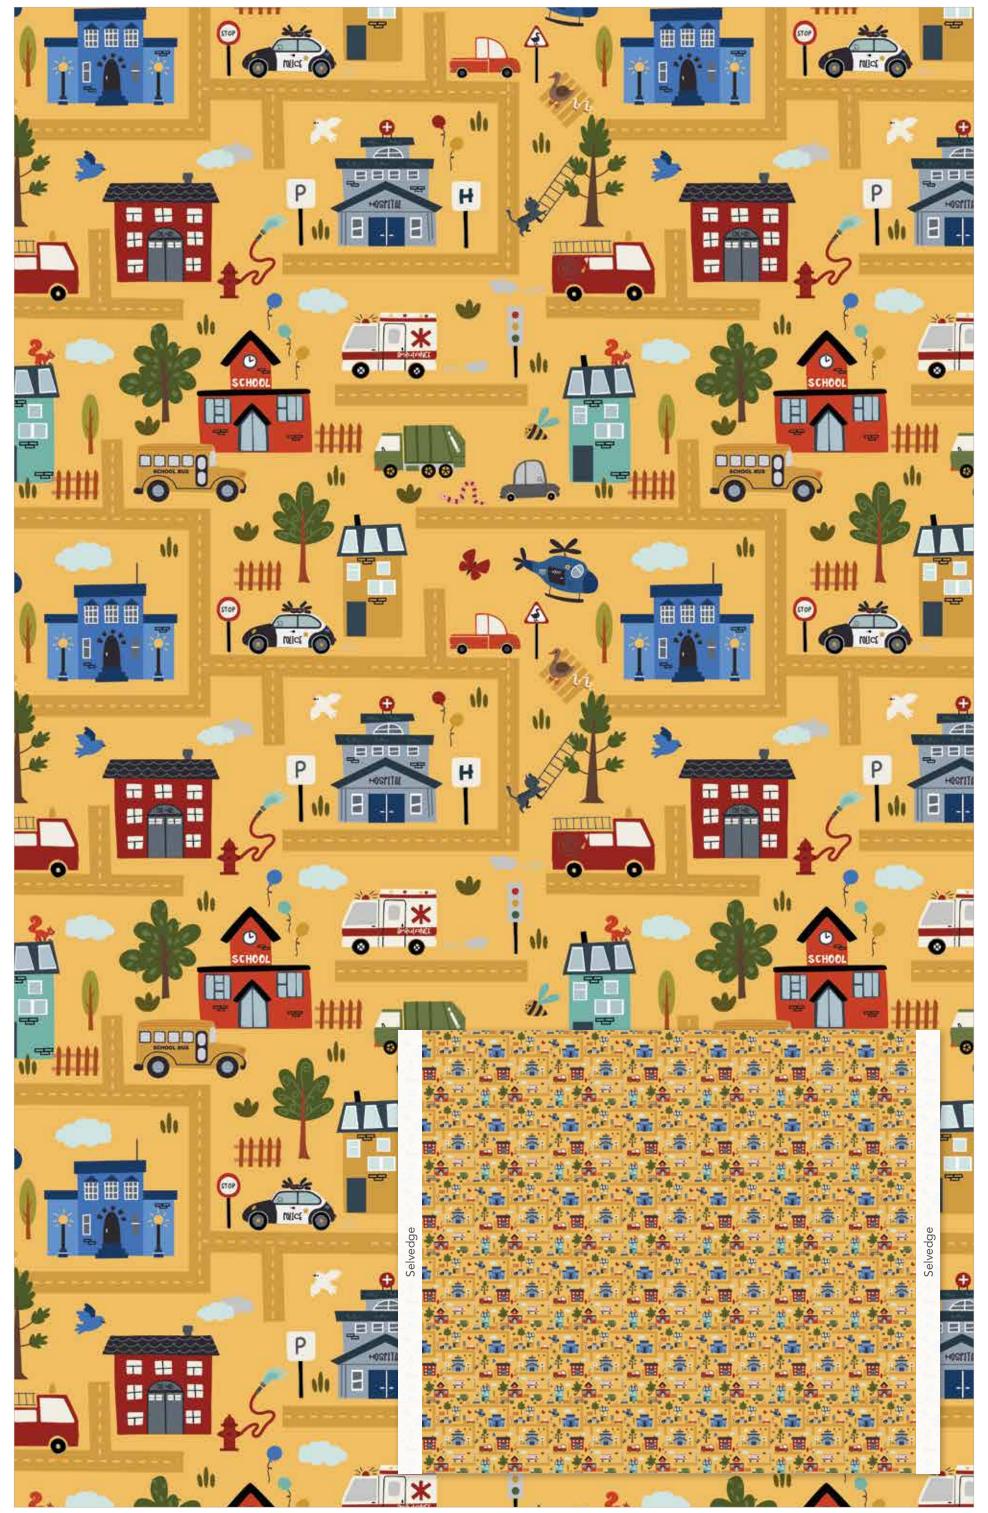

## IT TAKES A VILLAGE

Sunshine Main

Cloud Community Text

C780-SAFFRON

Sunshine Tread Marks

Blue POParazzi Saffron Grasscloth Cotton

Honey Traffic Jam

Hero Blue Shining Star

## IT TAKES A VILLAGE

Cloud Main

Cherry Crossroads Plaid

Night Community Text

Cherry Tread Marks

Barn Red Bee Cross Stitch

Night Tread Marks

Barn Red Texture

## IT TAKES A VILLAGE

C15462-SUNSHINE

Smoke Crossroads Plaid

C15464-GRAY

Honey Community Text

Smoke Tread Marks

Butterscotch Bee Cross Stitch

C670-GOLDEN