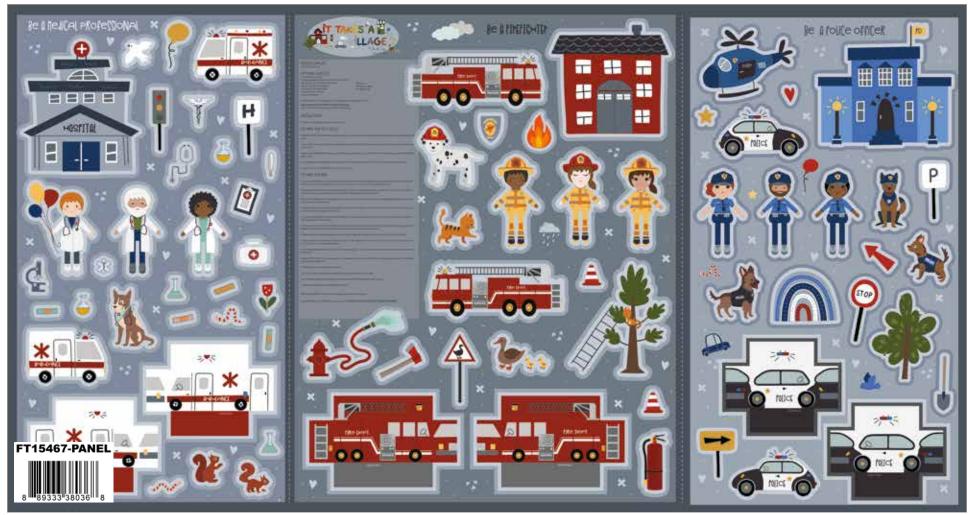

## It Takes a Village Felt Panel and Sew Along

It Takes a Village Felt Panel (MOQ equals 6 individually packaged FT15467 panels)

Scaled to 15% | Actual Size is 36" x 68"

## It Takes a Village Felt Panel Sew Along Begins Wednesday, November 6, 2024

BLOG: https://www.sewastory.com/, YOUTUBE: https://www.youtube.com/@sewastory\_jenniferlong

5

FT: FELT PANEL