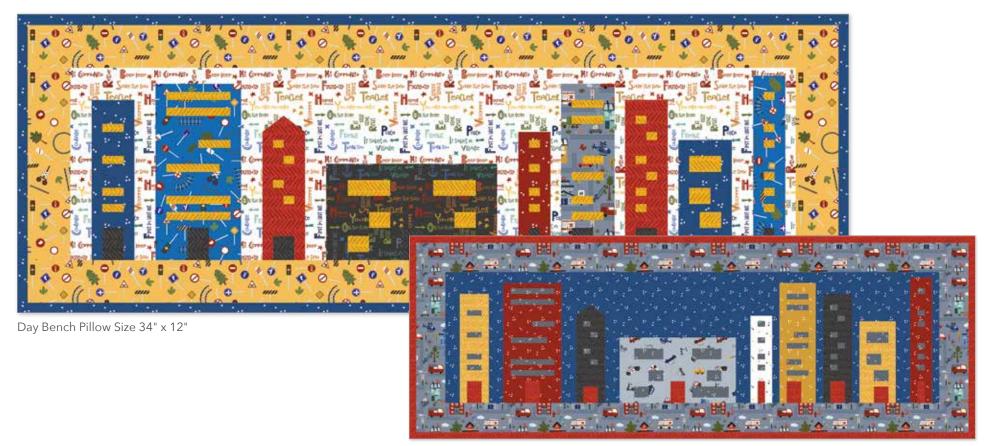

## Cityscape Bench Pillow by Jennifer Long

Night Bench Pillow Size 34" x 12"

### estimated requirements

#### **DAY VERSION**

## 1/8 Yard of Each

C15460-SMOKE Main

C15462-BLUE Traffic Signs

C15463-NIGHT Community Text

C15465-CHERRY Tread Marks

C15465-NIGHT Tread Marks

C15465-SUNSHINE Tread Marks

C15466-FIRETRUCK Shining Star

C15466-HEROBLUE Shining Star

## Additional Fabrics

1/4 Yard C15462-SUNSHINE Traffic Signs

1/3 Yard C15463-CLOUD Community Text (Background)
1/4 Yard C15466-HEROBLUE Shining Star (Binding)

#### **NIGHT VERSION**

## 1/8 Yard of Each

C15464-GRAY Traffic Jam

C15465-CHERRY Tread Marks

C15465-NIGHT Tread Marks

C15465-SUNSHINE Tread Marks

C15466-CLOUD Shining Star

C15466-FIRETRUCK Shining Star

C15466-HONEY Shining Star C15466-SMOKE Shining Star

## Additional Fabrics

1/4 Yard C15460-SMOKE Main

1/3 Yard C15466-HEROBLUE Shining Star (Background)

1/4 Yard C15465-CHERRY Tread Marks (Binding)

Pre-order the P177-CITYSCAPE Bench Pillow Pattern