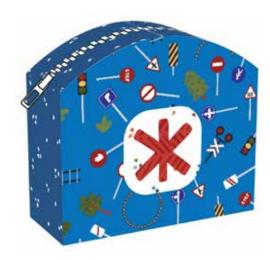

## School Bus Pencil Case by Jennifer Long

## estimated requirements

## Fat 1/8 of Each

C15461-SMOKE Crossroads Plaid C15464-GRAY Traffic Jam C15465-CHERRY Tread Marks C15465-NIGHT Tread Marks C15465-SMOKE Tread Marks C15466-CLOUD Shining Star C15466-FIRETRUCK Shining Star

C15466-HONEY Shining Star

## 1/4 Yard of Each

9" Zipper

C15460-SUNSHINE Main C15461-CHERRY Crossroads Plaid Notions Needed/Suggested