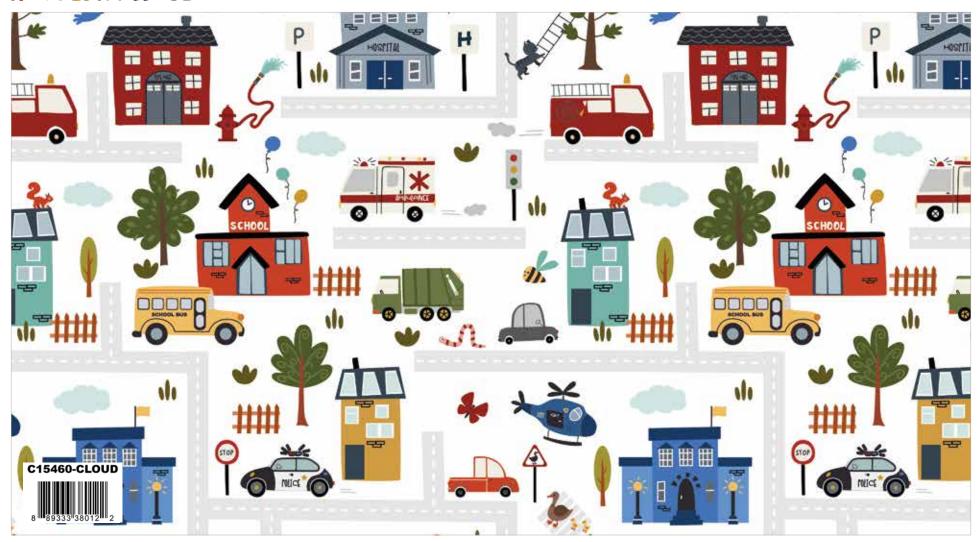

## IT TAKES A VILLAGE

Cloud Main

Cherry Crossroads Plaid

Night Community Text

Cherry Tread Marks

Barn Red Bee Cross Stitch

Night Tread Marks

Barn Red Texture

## It Takes a Village Play Mat Panel

It Takes a Village Play Mat Panel (10 panels per bolt)

Scaled to 23% | Actual Size is 36" x 43"

## It Takes a Village Play Mat Panel Quilt by Jennifer Long