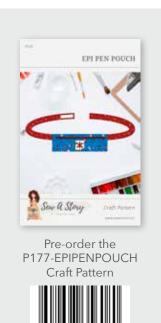

## EpiPen Pouch by Jennifer Long

Finished Size 8" x 2½"

## estimated requirements

### Fat 1/4 for Each

Bag Body

Bag Lining

Bag Strap

## Notions Needed/Suggested

5" x 5" Square of HeatnBond® Lite Paper Back Fusible Web

1/4 Yard of HeatnBond® Fusible Fleece

1/4 Yard of 1/2" Velcro

7" Zipper

Turning Tool

Basic Sewing Supplies

Embellishments