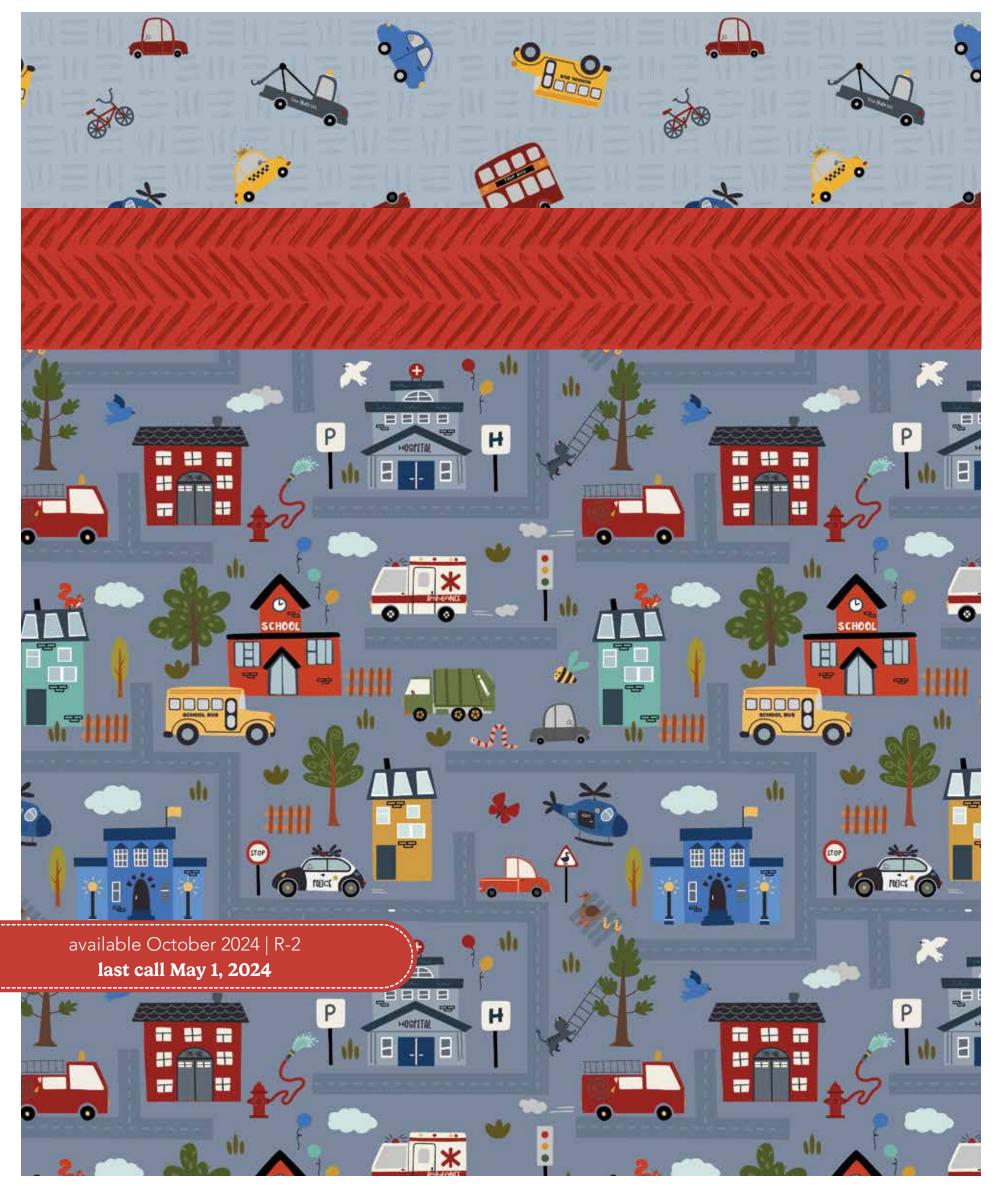

## IT TAKES A VILLAGE

Cloud Main

Cherry Crossroads Plaid

Night Community Text

Cherry Tread Marks

Barn Red Bee Cross Stitch

Night Tread Marks

Barn Red Texture

Blue Traffic Signs

Cloud Traffic Jam

Cloud Shining Star

Black Grasscloth Cotton

Fire Truck Red Shining Star

Charcoal POParazzi