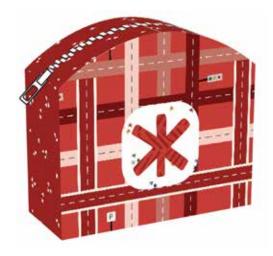

## School Bus Pencil Case by Jennifer Long

## estimated requirements

## Fat 1/8 of Each

C15461-SMOKE Crossroads Plaid C15464-GRAY Traffic Jam C15465-CHERRY Tread Marks C15465-NIGHT Tread Marks C15465-SMOKE Tread Marks C15466-CLOUD Shining Star C15466-FIRETRUCK Shining Star

C15466-HONEY Shining Star

## 1/4 Yard of Each

9" Zipper

C15460-SUNSHINE Main C15461-CHERRY Crossroads Plaid Notions Needed/Suggested