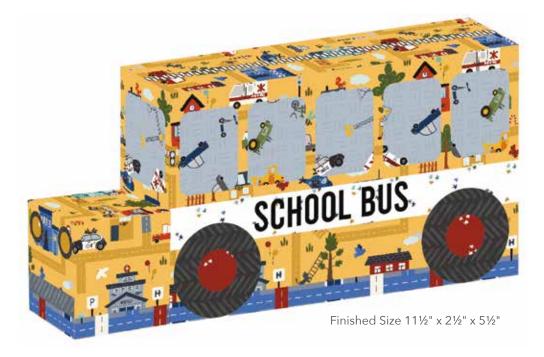

## School Bus Pencil Case by Jennifer Long

## estimated requirements

## Fat 1/8 of Each

C15461-SMOKE Crossroads Plaid C15464-GRAY Traffic Jam C15465-CHERRY Tread Marks C15465-NIGHT Tread Marks C15465-SMOKE Tread Marks C15466-CLOUD Shining Star C15466-FIRETRUCK Shining Star

C15466-HONEY Shining Star

## 1/4 Yard of Each

9" Zipper

C15460-SUNSHINE Main C15461-CHERRY Crossroads Plaid Notions Needed/Suggested