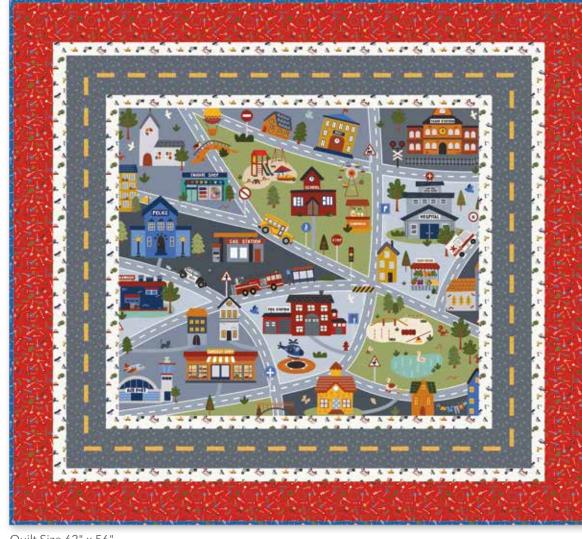

## It Takes a Village Play Mat Panel

It Takes a Village Play Mat Panel (10 panels per bolt)

Scaled to 23% | Actual Size is 36" x 43"

## It Takes a Village Play Mat Panel Quilt by Jennifer Long

## estimated requirements

(1) P15468-PANEL It Takes a Village Play Mat Panel

## **Additional Fabrics**

3/8 Yard C15465-SUNSHINE Tread Marks

5/8 Yard C15464-CLOUD Traffic Jam

3/4 Yard C15466-SMOKE Shining Star

1 Yard C15462-FIRE Traffic Signs

5/8 Yard C15462-BLUE Traffic Signs (Binding)

2 Yards WB640-BARNRED Dapple Dot (Backing)

FREE PATTERN **AVAILABLE ON OUR WEBSITE** OCTOBER 2024

www.rileyblakedesigns.com