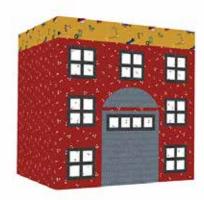

## City Toy Bins by Jennifer Long

## The City Toy Bins Sew Along Begins Wednesday, December 4, 2024

BLOG: https://www.sewastory.com/

YOUTUBE: https://www.youtube.com/@sewastory\_jenniferlong

Finished Sizes 12" x 12" x 12" and 9" x 9" x 12"