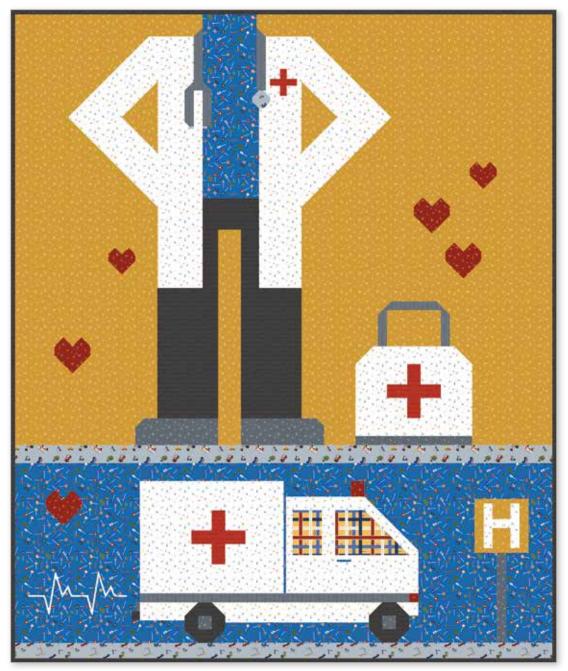

## Be a Medical Professional by Jennifer Long

Quilt Size 60" x 72"

## estimated requirements

## Fat 1/8 of Each

C15461-SUNSHINE Crossroads Plaid

C15465-CHERRY Tread Marks

C15466-FIRETRUCK Shining Star

### 1/8 Yard of Each

C15465-SMOKE Tread Marks

C15466-SMOKE Shining Star

### **Additional Fabrics**

1/4 Yard C15464-GRAY Traffic Jam

1 1/4 Yards C15466-CLOUD Shining Star

1 Yard C15462-BLUE Traffic Signs (Includes Background)

2 Yards C15466-HONEY Shining Star (Background)

7/8 Yard C15465-NIGHT Tread Marks (Includes Binding) 1 7/8 Yards WB640-SILVER Dapple Dot (Backing)

BE A MEDICAL PROFESSIONAL

Pre-order the P177-MEDPROFESSION Quilt Pattern