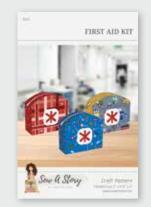

## First Aid Kit by Jennifer Long

Finished Size 5" x 41/2" x 2"

### C15466-HEROBLUE Shining Star Notions Needed/Suggested

1/4 Yard 20" Wide Fusible Fleece 6" Zipper

Pre-order the P177-FIRSTAID Craft Pattern