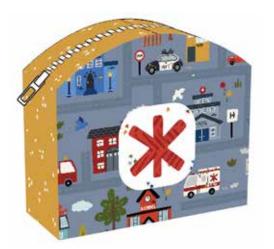

## School Bus Pencil Case by Jennifer Long

## estimated requirements

## Fat 1/8 of Each

C15461-SMOKE Crossroads Plaid C15464-GRAY Traffic Jam C15465-CHERRY Tread Marks C15465-NIGHT Tread Marks C15465-SMOKE Tread Marks C15466-CLOUD Shining Star C15466-FIRETRUCK Shining Star

C15466-HONEY Shining Star

## 1/4 Yard of Each

9" Zipper

C15460-SUNSHINE Main C15461-CHERRY Crossroads Plaid Notions Needed/Suggested