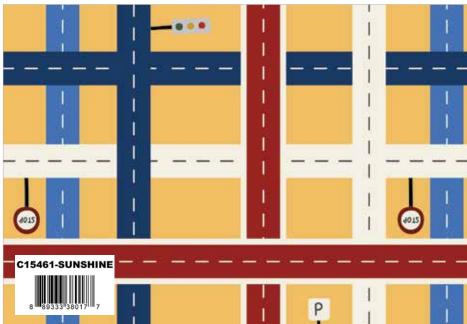

C200-BOYBLUE

Golden Swiss Dot

Boy Blue Shade

Sunshine Traffic Signs

Washed Denim POParazzi

4