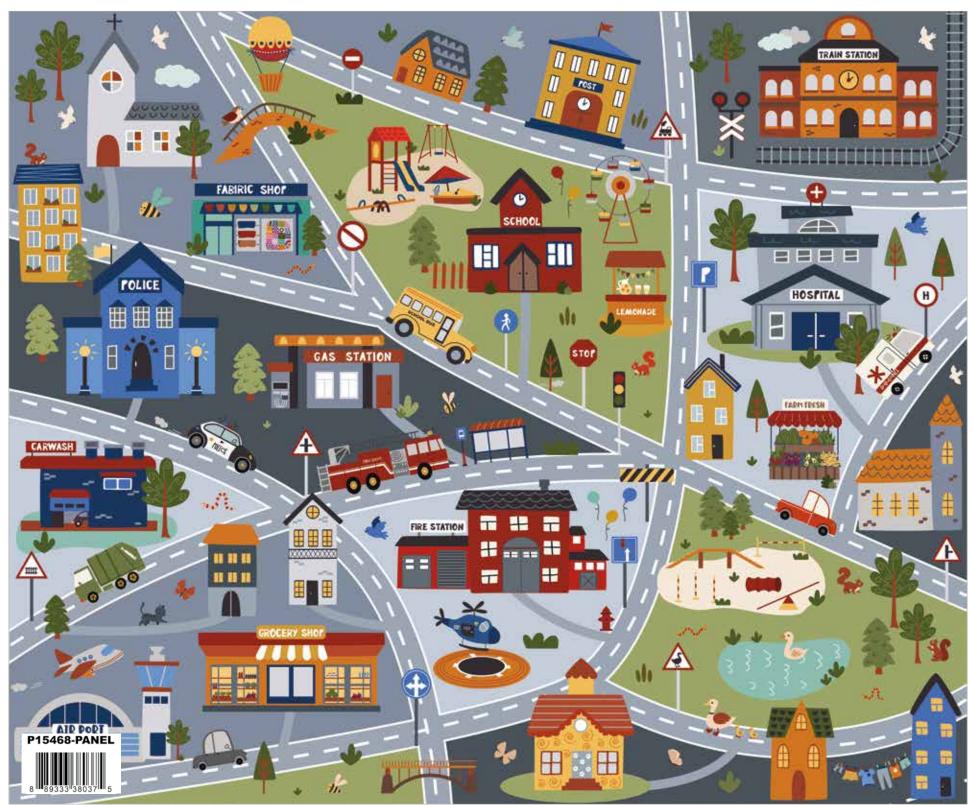

## It Takes a Village Play Mat Panel

It Takes a Village Play Mat Panel (10 panels per bolt)

Scaled to 23% | Actual Size is 36" x 43"

## It Takes a Village Play Mat Panel Quilt by Jennifer Long

## estimated requirements

(1) P15468-PANEL It Takes a Village Play Mat Panel