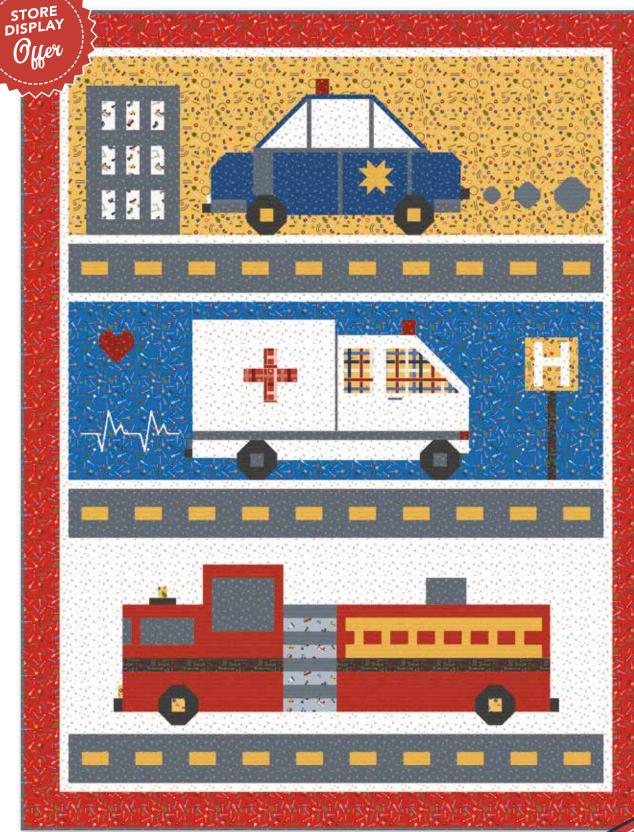

## Save the Day by Jennifer Long

Quilt Size 70" x 92"

### Fat 1/8 of Each

C15461-CHERRY Crossroads Plaid

C15461-SUNSHINE Crossroads Plaid

C15464-CLOUD Traffic Jam

C15464-GRAY Traffic Jam

C15465-NIGHT Tread Marks

C15466-FIRETRUCK Shining Star

## 1/4 Yard of Each

C15465-SMOKE Tread Marks

C15465-SUNSHINE Tread Marks

## Additional Fabrics

1/8 Yard C15463-NIGHT Community Text

1/3 Yard C15466-HEROBLUE Shining Star

3/8 Yard C15465-CHERRY Tread Marks

1 1/8 Yards C15462-FIRE Traffic Signs

3/4 Yard C15462-BLUE Traffic Signs (Background)

1 Yard C15462-SUNSHINE Traffic Signs (Background)

2 Yards C15466-CLOUD Shining Star (Background)

2 Yards C15466-SMOKE Shining Star (Includes Binding)

2 1/4 Yards WB640-BARNRED Dapple Dot (Backing)

Pre-order the P177-SAVETHEDAY Quilt Pattern

When you purchase the fabrics or kits for this quilt, you'll be eligible to purchase one digitally-printed quilt top to finish and hang in your store.

Pre-order the Digital Quilt Top

Solid Box Size: 11" x 12¼" x 3½" (Printed belly band)

Includes pattern and fabric for quilt top and binding

AVAILABLE NOVEMBER 2024

Pre-order the Save the Day Quilt Kit

Save the Day Quilt Along Begins Wednesday, January 8, 2025

BLOG: https://www.sewastory.com/
YOUTUBE: https://www.youtube.com/@sewastory\_jenniferlong