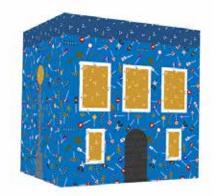

## City Toy Bins by Jennifer Long

## The City Toy Bins Sew Along Begins Wednesday, December 4, 2024

BLOG: https://www.sewastory.com/

YOUTUBE: https://www.youtube.com/@sewastory\_jenniferlong

Finished Sizes 12" x 12" x 12" and 9" x 9" x 12"