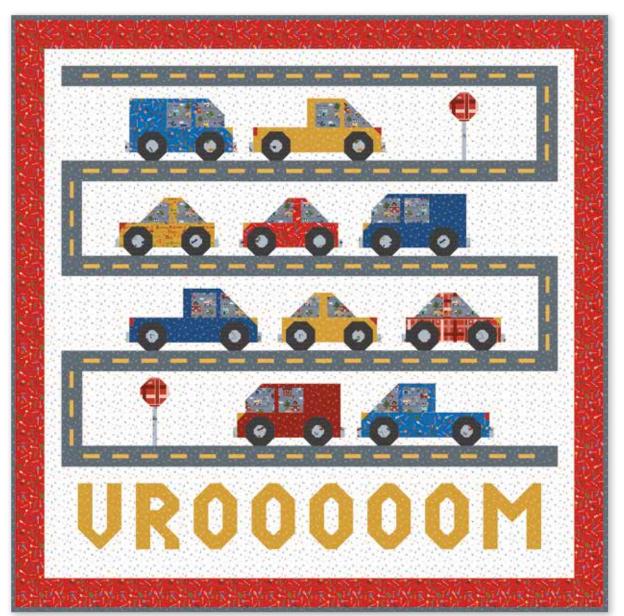

## Rush Hour by Jennifer Long

Quilt Size 71" x 71"

## estimated requirements

#### Fat 1/8 of Each

C15461-CHERRY Crossroads Plaid

C15463-HONEY Community Text

C15464-GRAY Traffic Jam

C15465-CHERRY Tread Marks

C15466-FIRETRUCK Shining Star

#### 1/4 Yard of Each

C15462-BLUE Traffic Signs

C15462-FIRE Traffic Signs

C15465-NIGHT Tread Marks

C15465-SUNSHINE Tread Marks

C15466-HEROBLUE Shining Star

#### **Additional Fabrics**

1/3 Yard C15460-SMOKE Main

5/8 Yard C15466-HONEY Shining Star

2 1/4 Yards C15466-CLOUD Shining Star (Background)

1 1/2 Yards C15466-SMOKE Shining Star (Includes Binding)

2 1/4 Yards WB640-BARNRED Dapple Dot (Backing)