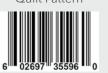

## Be a Police Officer by Jennifer Long

Quilt Size 60" x 72"

## estimated requirements

### 1/8 Yard of Each

C15460-CLOUD Main

C15460-SUNSHINE Main

C15461-CHERRY Crossroads Plaid

C15461-SMOKE Crossroads Plaid

C15462-FIRE Traffic Signs

C15464-HONEY Traffic Jam

C15465-CHERRY Tread Marks
C15465-SUNSHINE Tread Marks

### Fat 1/8 of Each

C120-PEONY Confetti Cotton
C120-TEDDYBEAR Confetti Cotton

### 1/4 Yard of Each

C15464-GRAY Traffic Jam
C120-NUTMEG Confetti Cotton

## Additional Fabrics

1/3 Yard C15466-HEROBLUE Shining Star

3/8 Yard C15462-BLUE Traffic Signs 5/8 Yard C15466-SMOKE Shining Star

1 Yard C15462-SUNSHINE Traffic Signs (Background)

2 Yards C15466-CLOUD Shining Star (Background)

7/8 Yard C15465-NIGHT Tread Marks (Includes Binding)

1 7/8 Yards WB640-DENIM Dapple Dot (Backing)