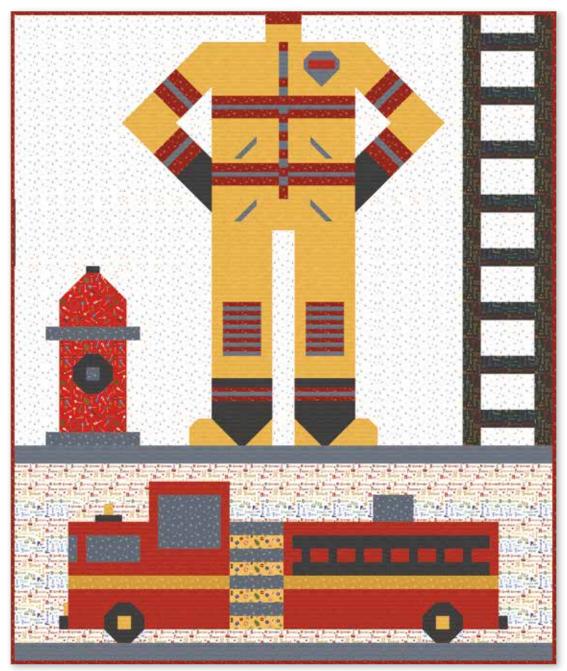

## Be a Firefighter by Jennifer Long

Quilt Size 60" x 72"

## estimated requirements

#### 1/8 Yard of Each

C15462-SUNSHINE Traffic Signs

C15466-HONEY Shining Star

#### 3/8 Yard of Each

C15463-NIGHT Community Text

C15465-SMOKE Tread Marks

#### 1/2 Yard of Each

C15465-CHERRY Tread Marks

C15465-NIGHT Tread Marks

#### **Additional Fabrics**

1/4 Yard C15462-FIRE Traffic Signs

1/3 Yard C15466-SMOKE Shining Star

1 1/4 Yards C15465-SUNSHINE Tread Marks

5/8 Yard C15463-CLOUD Community Text (Background)

2 Yards C15466-CLOUD Shining Star (Background)

1 1/8 Yard C15466-FIRETRUCK Shining Star (Includes Binding)

1 7/8 Yards WB640-RILEYGRAY Dapple Dot (Backing)

Pre-order the P177-FIREFIGHTER