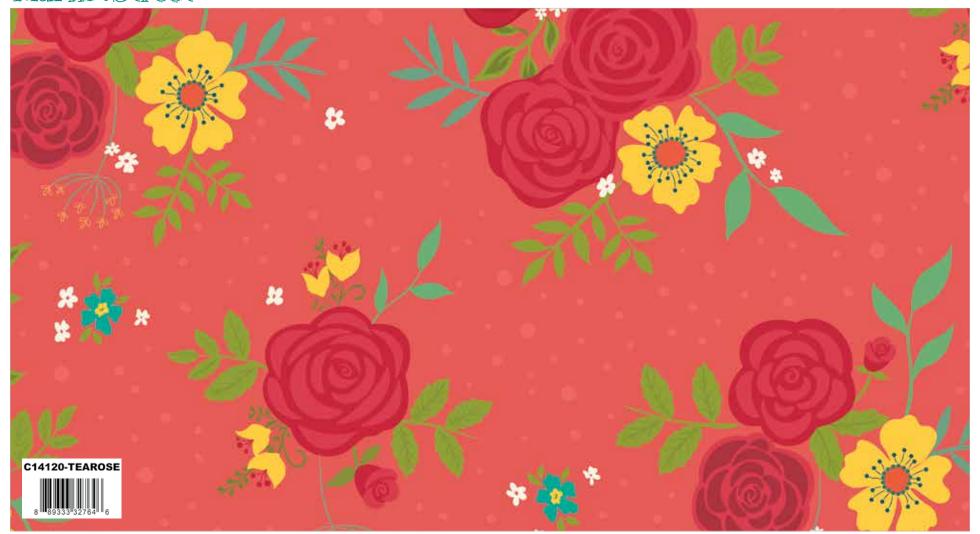

The quilt virtual shown on this page may be different than the image shown on the pattern cover.

C14120 Navy Main