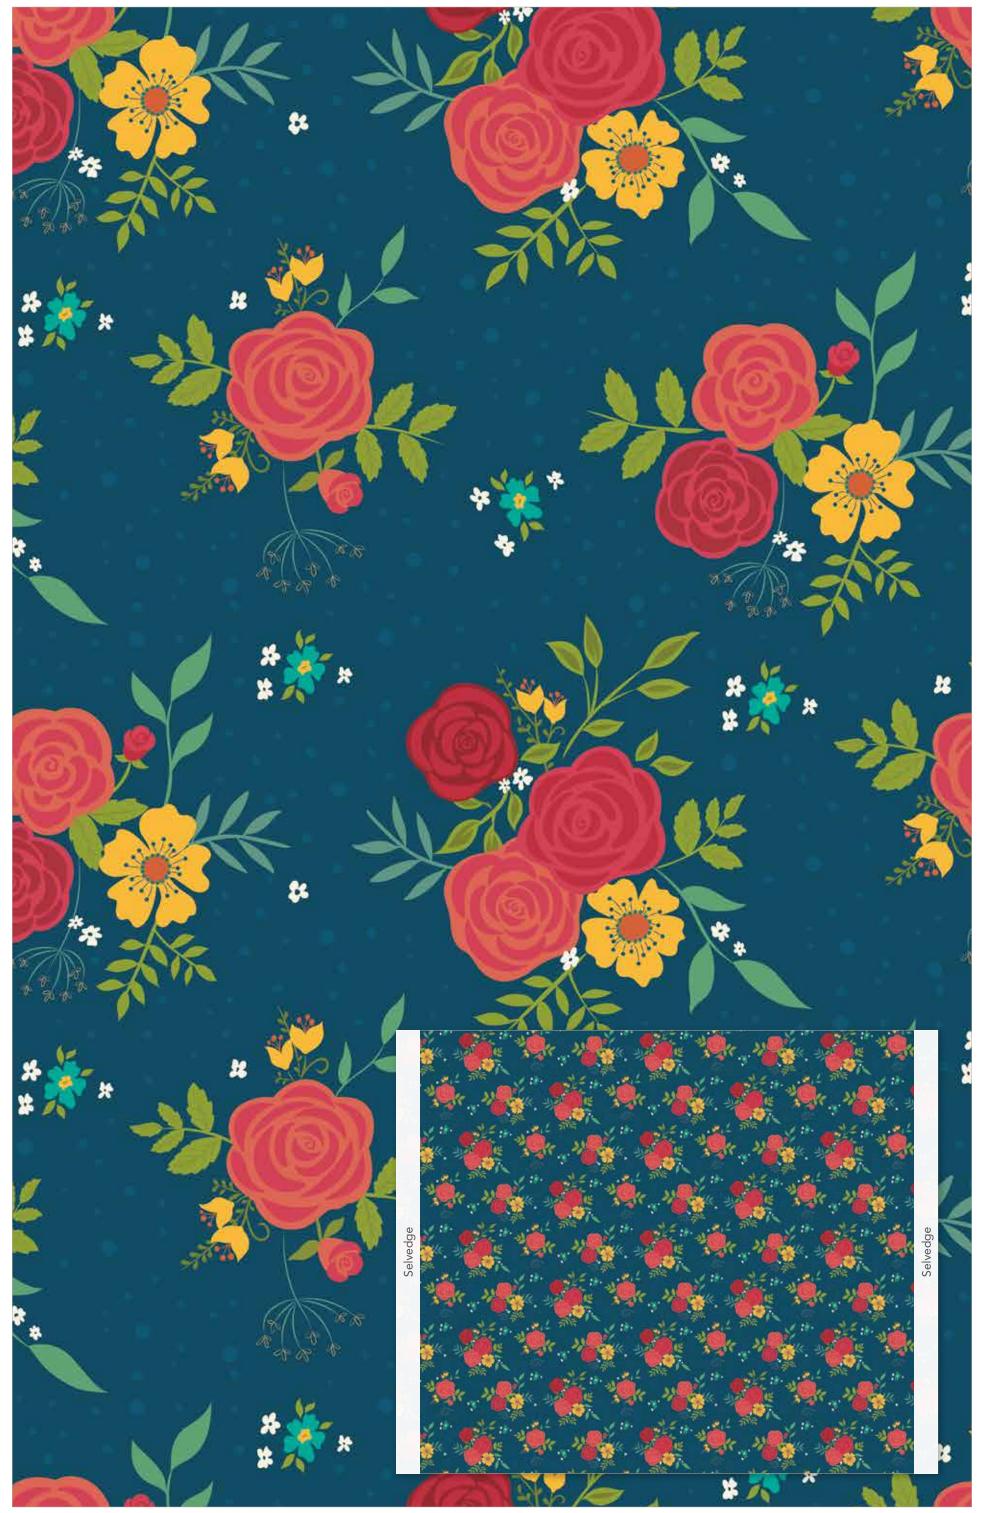

# Market Street

Navy Main

Navy Medallions

C14123-GREEN

8 89333 32772 1

Berry Flowers

Navy Embroidery

Autumn Bee Cross Stitch

# About the Line

My fabric collections are always full of what's catching my eye at that moment in time. I started working on this line in the fall when here in Minnesota all the colors are saturated and washed by the sun. The lakes turn to their bluest hues making the golds, oranges and reds of the nature around them even more vibrant - and providing the inspiration for this color palette. With these colors on my mind, I began to think about what I wanted the prints to look like. I kept being drawn to the images I had collected from street markets with all of their pretty patterns and colors. Street markets have everything - from geometric prints to repeating patterns, and of course all the florals. An image of a very geometric tile floor inspired the tile print. An image of a beautiful beaded curtain became the rainbow stripe. A few cell phone pictures of some flowers and leaves were pieced together and became the main print. Soon, the prints from the collection began to take shape and *Market Street* was born. Now I am anxious for these print to become fabric so I can make beautiful quilts and beautiful spaces with them!