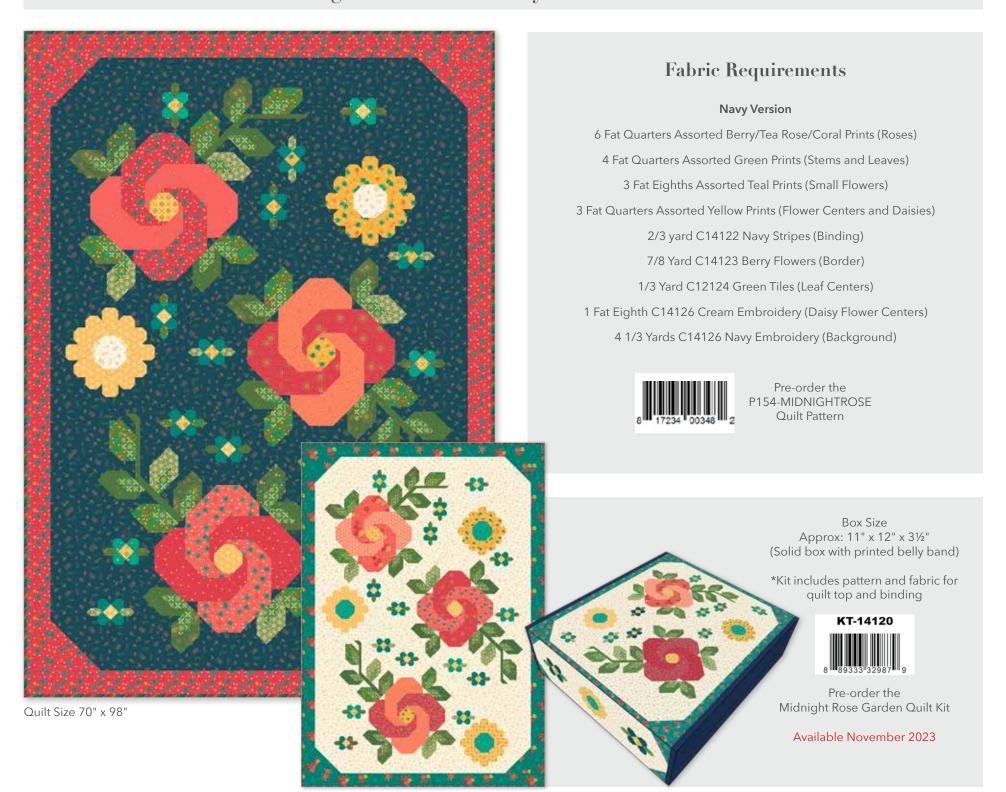

8 89333 27148 2



Holly Blossom

Basil ReNae Bee Ginghams

2

# Market Street



Navy Main



Navy Medallions



C14123-GREEN

8 89333 32772 1





Berry Flowers









Navy Embroidery

Autumn Bee Cross Stitch



C12551-VIVID
89333 27144 4





C: COTTON

Vivid Carolyn Bee Ginghams

Coral Triangles

# Market Street



Teal Main





Berry Medallions





Yellow Flowers



C14127-YELLOW

Green Tiles





Teal Embroidery

Navy Dainty Daisy



C715-RAINFOREST

8 89333 15912 4

Teal Triangles

C12558-DAISY

89333127165



Rainforest Blossom

Yellow Triangles

Daisy Natalie Bee Ginghams

4

Yellow Dapple Dot

# Market Street Wide Backs 107/108"



Tea Rose Market Street Wide Back



Cream Market Street Wide Back



Navy Market Street Wide Back

## Midnight Rose Garden by Heather Peterson



## Slice and Dice by Heather Peterson



### Rose Garden Runners by Heather Peterson



#### Fabric Requirements

#### Option 1:

2 Fat Quarters Assorted Berry/Tea Rose/Coral Prints (Roses)

Runner Size 30" x 59" (Opt 1)

- 4 Fat Eighths Assorted Green Prints (Stems and Leaves)
- 3/8 Yard C14122 Navy Stripes (Binding)
- 6" x 11" C14124 Yellow Tiles (Flower Centers)
- 1 Fat Quarter C14125 Grass Hexagons (Leaf Centers)
- 1 1/4 Yards C14126 Navy Embroidery (Background)
- 1 Fat Eighth C14128 Teal Flower Grid (Small Flowers)

#### abric nequiremen

#### Option 2:

- 1 5-14120-42 Market Street 5-Inch Stacker (Border)
- 4 Fat Quarters Assorted Berry/Tea Rose/Coral Prints (Roses)
- 3 Fat Eighths Assorted Green Prints (Leaves)
- 1/3 Yard C14122 Navy Stripes (Binding)
- 6" x 15" C14124 Yellow Tile