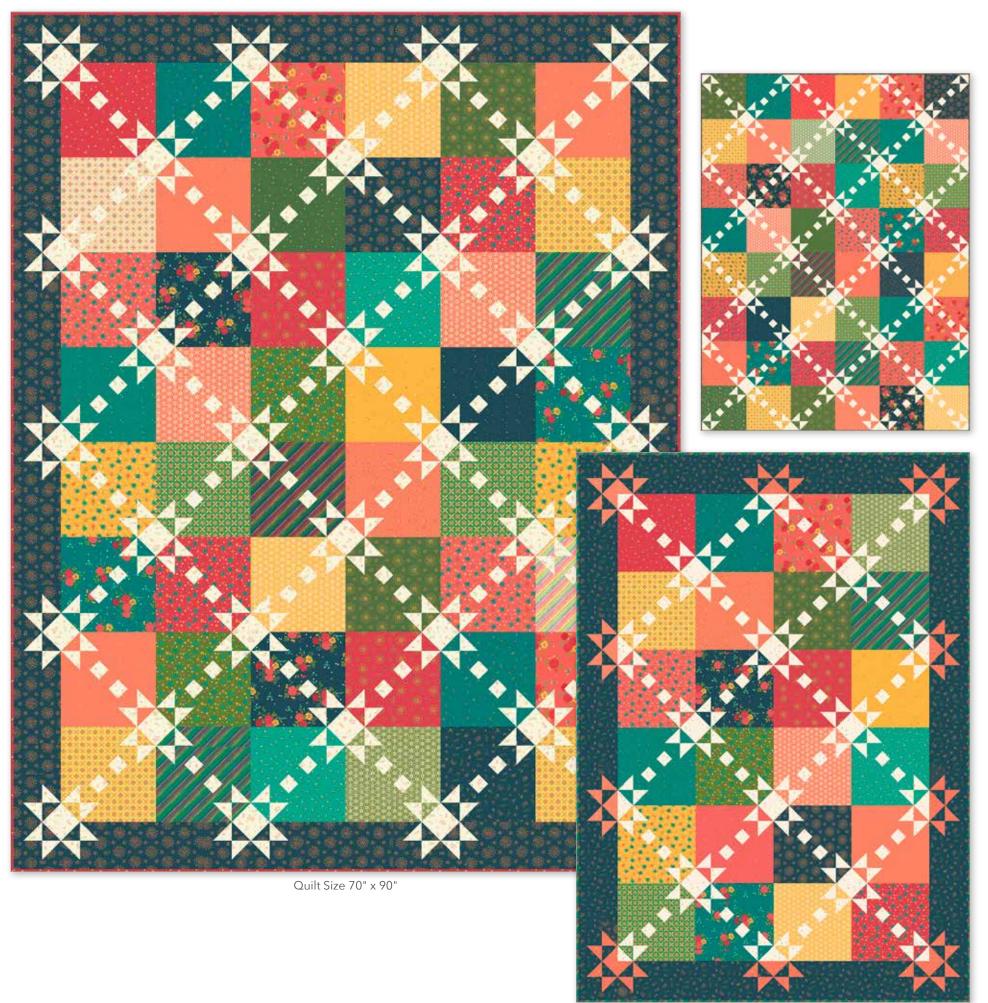

# Sashiko Stars by Heather Peterson

Quilt Size 50" x 70"

#### 4 x 6 Blocks

24 Fat Eighths OR 12 Fat Quarters Assorted Color Prints 7/8 Yard Cream Print (Stars and Accent)

1 1/4 Yards Navy Print (Border)

3/8 Yard Coral Print (Stars in the Border)

1/2 Yard Binding

#### 6 x 8 Blocks

48 Fat Eighths OR 24 Fat Quarters Assorted Color Prints

1 1/2 Yards Cream Print (Stars and Accent)

1 3/4 Yards Navy Print (Border)

5/8 Yard Cream Print (Stars in the Border)

2/3 Yard Binding

Pre-order the P154-SASHIKOSTARS Quilt Pattern

<sup>\*</sup> **Approximate** fabric requirements are listed to aid in estimating the amount of yardage to order and are subject to change.

The projects portrayed are virtual images. The look of the projects may differ when using actual fabric.