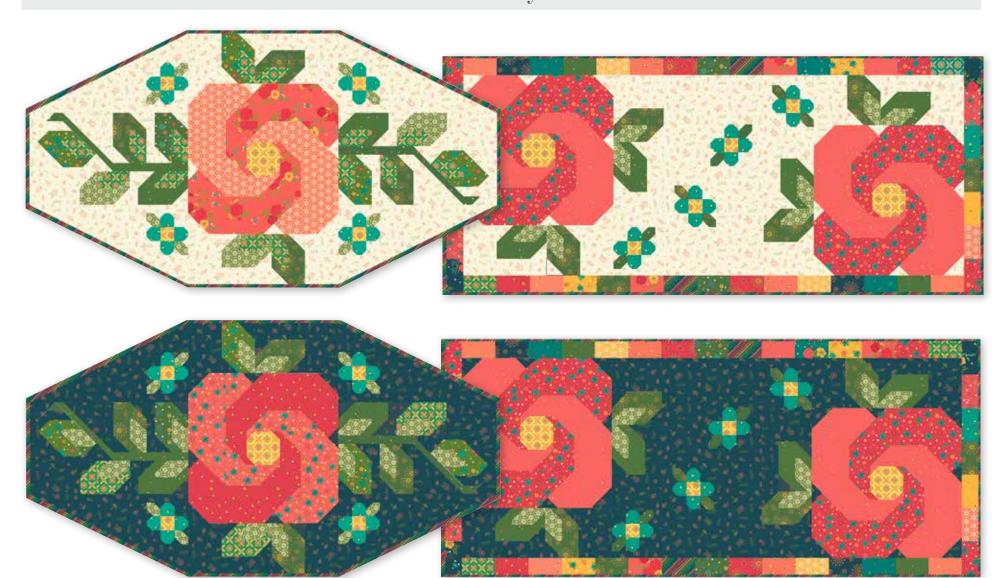

### Rose Garden Runners by Heather Peterson

#### Fabric Requirements

#### Option 1:

2 Fat Quarters Assorted Berry/Tea Rose/Coral Prints (Roses)

Runner Size 30" x 59" (Opt 1)

- 4 Fat Eighths Assorted Green Prints (Stems and Leaves)
- 3/8 Yard C14122 Navy Stripes (Binding)
- 6" x 11" C14124 Yellow Tiles (Flower Centers)
- 1 Fat Quarter C14125 Grass Hexagons (Leaf Centers)
- 1 1/4 Yards C14126 Navy Embroidery (Background)
- 1 Fat Eighth C14128 Teal Flower Grid (Small Flowers)

#### abric nequiremen

#### Option 2:

- 1 5-14120-42 Market Street 5-Inch Stacker (Border)
- 4 Fat Quarters Assorted Berry/Tea Rose/Coral Prints (Roses)
- 3 Fat Eighths Assorted Green Prints (Leaves)
- 1/3 Yard C14122 Navy Stripes (Binding)
- 6" x 15" C14124 Yellow Tiles (Flower Centers)
- 1 Yards C14126 Navy Embroidery (Background)

1 Fat Eighth C14128 Teal Flower Grid (Small Flowers)

Pre-order the P154-ROSEGARDEN Runner Pattern

Runner Size 29" x 62 3/4" (Opt 2)

Box Size
Approx: 6" x 10" x 2½"
(Solid box with printed belly band)

\*Kit includes pattern and fabric for runner top and binding