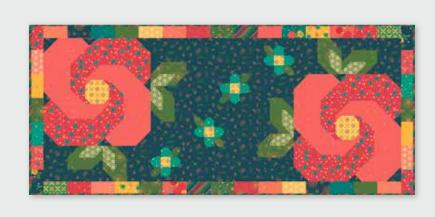

### Rose Garden Runners by Heather Peterson

#### Option 1:

2 Fat Quarters Assorted Berry/Tea Rose/Coral Prints (Roses)

Runner Size 30" x 59" (Opt 1)

- 4 Fat Eighths Assorted Green Prints (Stems and Leaves)
- 3/8 Yard C14122 Navy Stripes (Binding)
- 6" x 11" C14124 Yellow Tiles (Flower Centers)
- 1 Fat Quarter C14125 Grass Hexagons (Leaf Centers)
- 1 1/4 Yards C14126 Navy Embroidery (Background)
- 1 Fat Eighth C14128 Teal Flower Grid (Small Flowers)

#### Option 2:

- 1 5-14120-42 Market Street 5-Inch Stacker (Border)
- 4 Fat Quarters Assorted Berry/Tea Rose/Coral Prints (Roses)
- 3 Fat Eighths Assorted Green Prints (Leaves)
- 1/3 Yard C14122 Navy Stripes (Binding)
- 6" x 15" C14124 Yellow Tiles (Flower Centers)
- 1 Yards C14126 Navy Embroidery (Background)

1 Fat Eighth C14128 Teal Flower Grid (Small Flowers)

Pre-order the P154-ROSEGARDEN Runner Pattern

Runner Size 29" x 62 3/4" (Opt 2)

Box Size
Approx: 6" x 10" x 2½"
(Solid box with printed belly band)

\*Kit includes pattern and fabric for runner top and binding