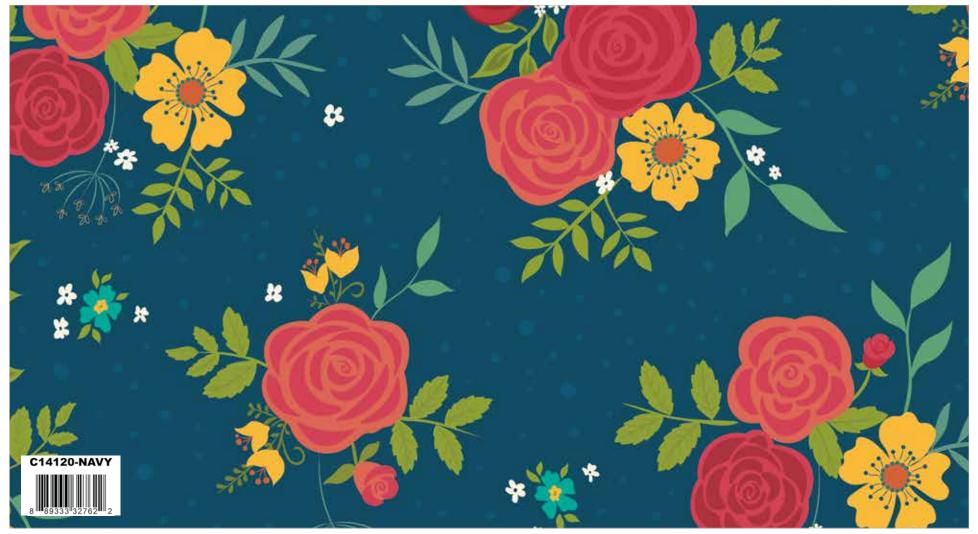

The quilt virtual shown on this page may be different than the image shown on the pattern cover.

C14120 Navy Main