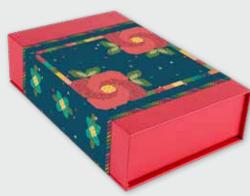

1 Fat Eighth C14128 Teal Flower Grid (Small Flowers)

Pre-order the P154-ROSEGARDEN Runner Pattern

Runner Size 29" x 62 3/4" (Opt 2)

Box Size
Approx: 6" x 10" x 2½"
(Solid box with printed belly band)

\*Kit includes pattern and fabric for runner top and binding

KT-14121

Pre-order the Rose Garden Runner Kit

Available November 2023