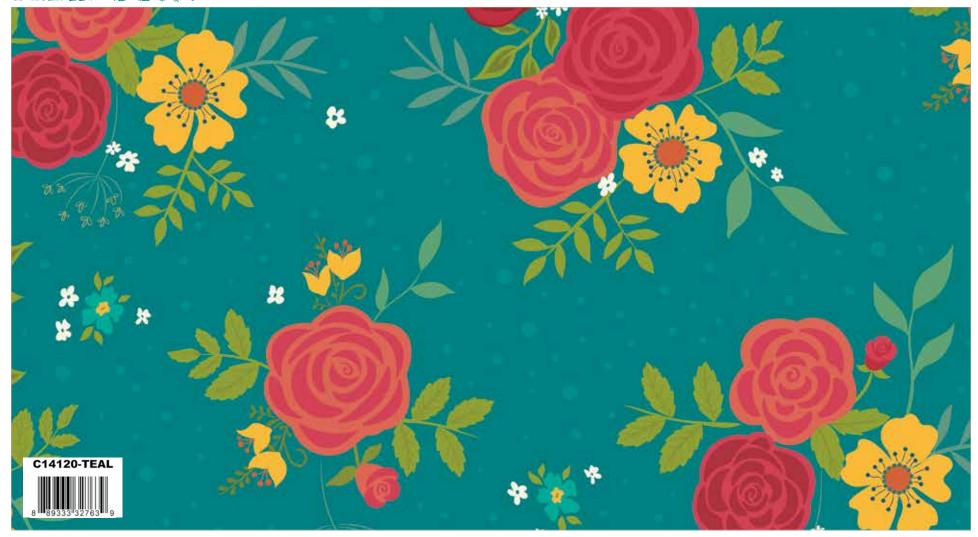

The quilt virtual shown on this page may be different than the image shown on the pattern cover.

C14120 Navy Main