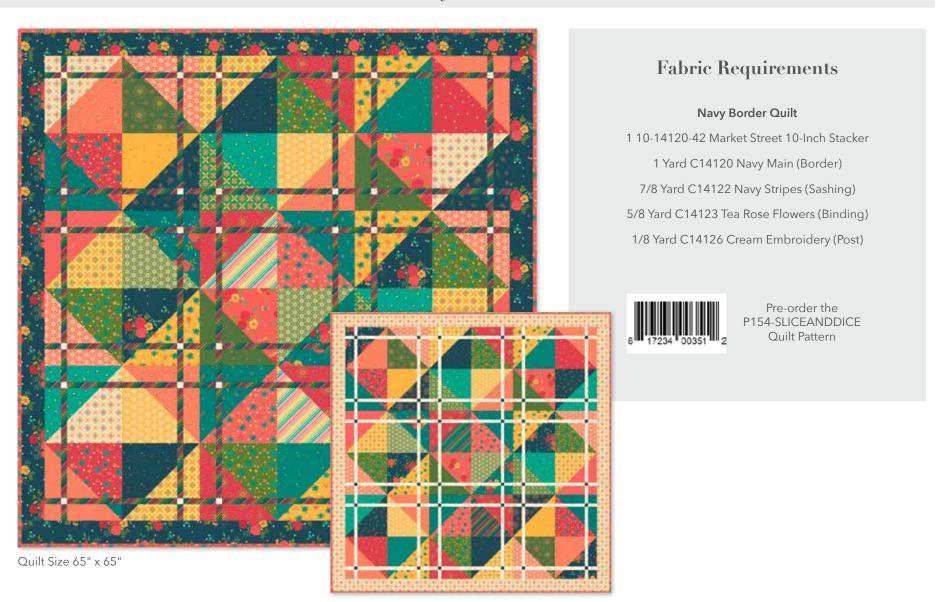

ReNae Bee Ginghams

2

# Market Street



Navy Main



Navy Medallions



C14123-GREEN

8 89333 32772 1





Berry Flowers









Navy Embroidery

Autumn Bee Cross Stitch



C12551-VIVID
89333 27144 4





C: COTTON

Vivid Carolyn Bee Ginghams

Coral Triangles

# Market Street



Teal Main





Berry Medallions





Yellow Flowers



C14127-YELLOW

Green Tiles





Teal Embroidery

Navy Dainty Daisy



C715-RAINFOREST

8 89333 15912 4

Teal Triangles

C12558-DAISY

89333127165



Rainforest Blossom

Yellow Triangles

Daisy Natalie Bee Ginghams

4

Yellow Dapple Dot

# Market Street Wide Backs 107/108"



Tea Rose Market Street Wide Back



Cream Market Street Wide Back



Navy Market Street Wide Back

## Midnight Rose Garden by Heather Peterson



## Slice and Dice by Heather Peterson



### Rose Garden Runners by Heather Peterson



#### Fabric Requirements

#### Option 1:

2 Fat Quarters Assorted Berry/Tea Rose/Coral Prints (Roses)

Runner Size 30" x 59" (Opt 1)

- 4 Fat Eighths Assorted Green Prints (Stems and Leaves)
- 3/8 Yard C14122 Navy Stripes (Binding)
- 6" x 11" C14124 Yellow Tiles (Flower Centers)
- 1 Fat Quarter C14125 Grass Hexagons (Leaf Centers)
- 1 1/4 Yards C14126 Navy Embroidery (Background)
- 1 Fat Eighth C14128 Teal Flower Grid (Small Flowers)

#### abric nequiremen

#### Option 2:

- 1 5-14120-42 Market Street 5-Inch Stacker (Border)
- 4 Fat Quarters Assorted Berry/Tea Rose/Coral Prints (Roses)
- 3 Fat Eighths Assorted Green Prints (Leaves)
- 1/3 Yard C14122 Navy Stripes (Binding)
- 6" x 15" C14124 Yellow Tiles (Flower Centers)
- 1 Yards C14126 Navy