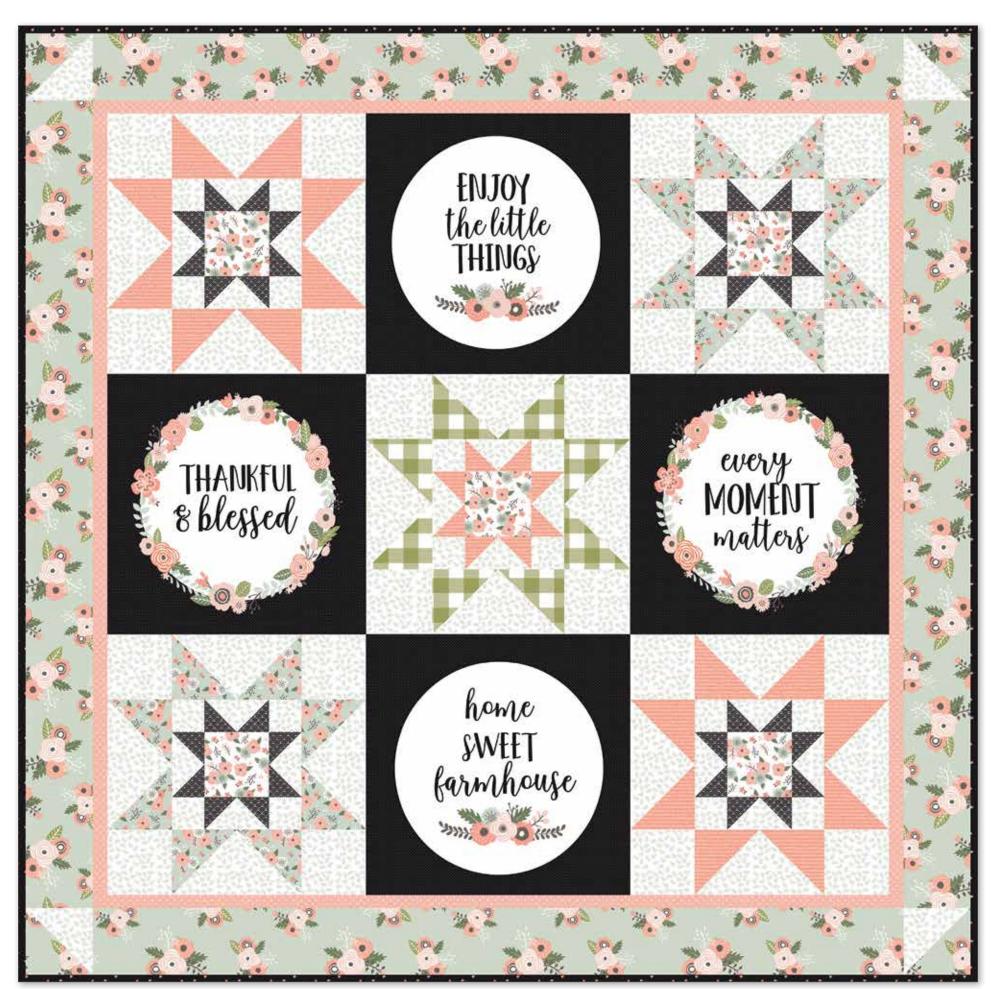

#### Modern Farmhouse by Primrose Cottage Quilts

Quilt Size 64" x 64"

## Fabric Requirements

- 1 SP9468 Black Modern Farmhouse Panel
- 1 Yard SC9460 Sage Main
- 1/6 Yard SC9461 Cream Floral
- 1/2 Yard SC9461 Sage Floral

1/6 Yard C9462 Green Buffalo Check

- 1 1/3 Yards C9463 White Leaves1/6 Yard SC9465 Coral Geometric
- 1/8 Yard C9465 Black Geometric
- 1/2 Yard C9467 Coral Words
- 5/8 Yard Binding