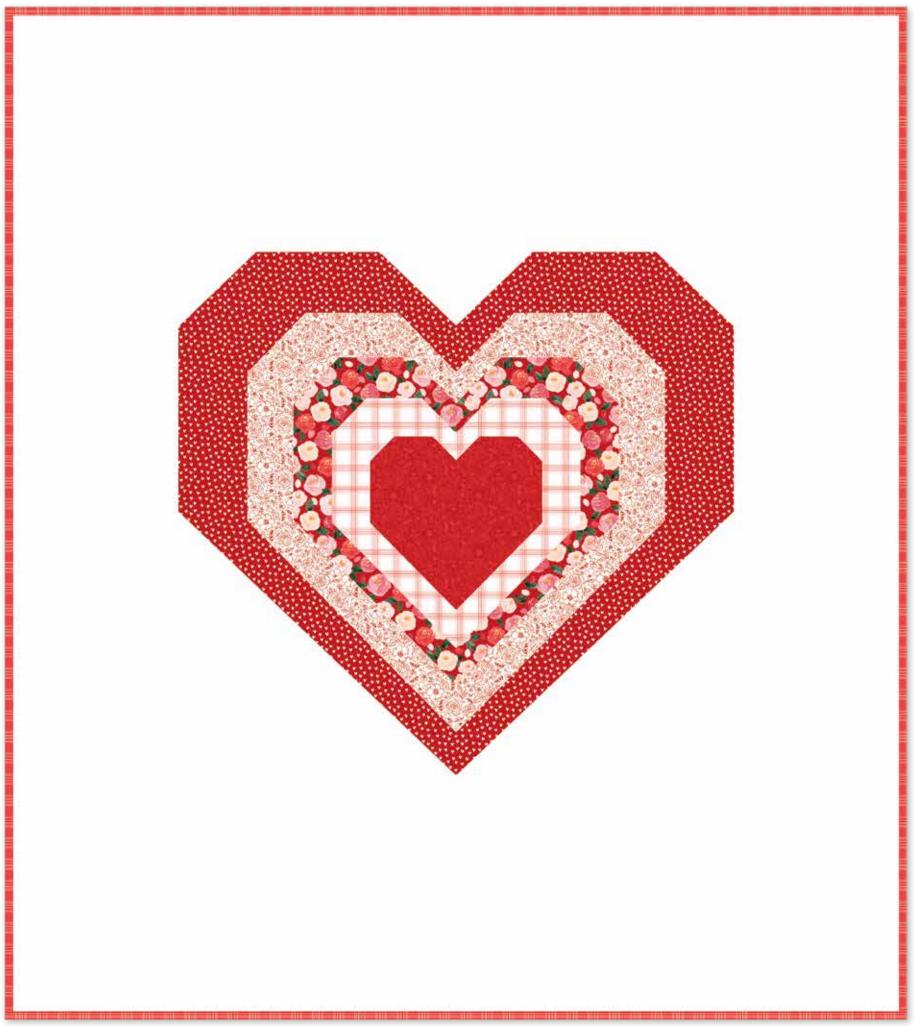

## Alma Quilt by Jen Belnap

Quilt Size 66" x 76"

#### Fabric Requirements

2/3 Yard C14150 Red Main

1 1/4 Yards C14153 Red Lined Roses

7/8 Yard C14153 White Lined Roses

2 Yards C14154 Red Heart Toss

5/8 Yard C14155 Red Plaid (Binding)

1/2 Yard C14155 White Plaid

4 Yards C120 Riley White Solid

Pre-order the P194-ALMA Quilt Pattern

<sup>\*</sup> **Approximate** fabric requirements are listed to aid in estimating the amount of yardage to order and are subject to change.