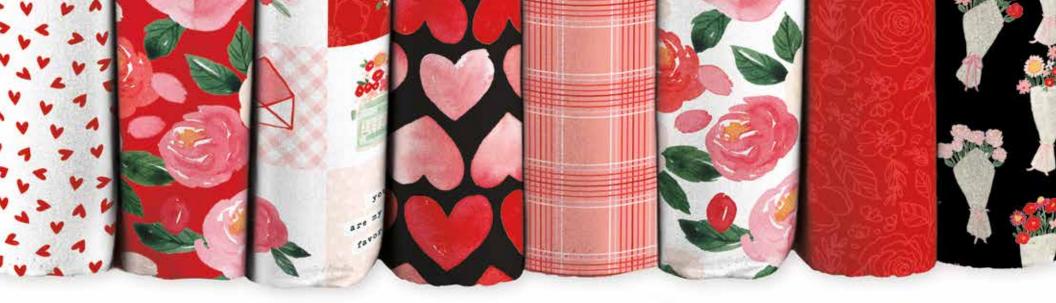

### About the Line

Echo Park Paper Company's designer fabric collection, *My Valentine* will be pulling at your heartstrings in no time. Hand-painted watercolor roses in shades of pink and red pair beautifully with the coordinating prints. From bouquets and tossed hearts, to plaid and watercolor hearts, your valentine will swoon over the quilt, home décor, and apparel projects you'll create with this fabulous collection.