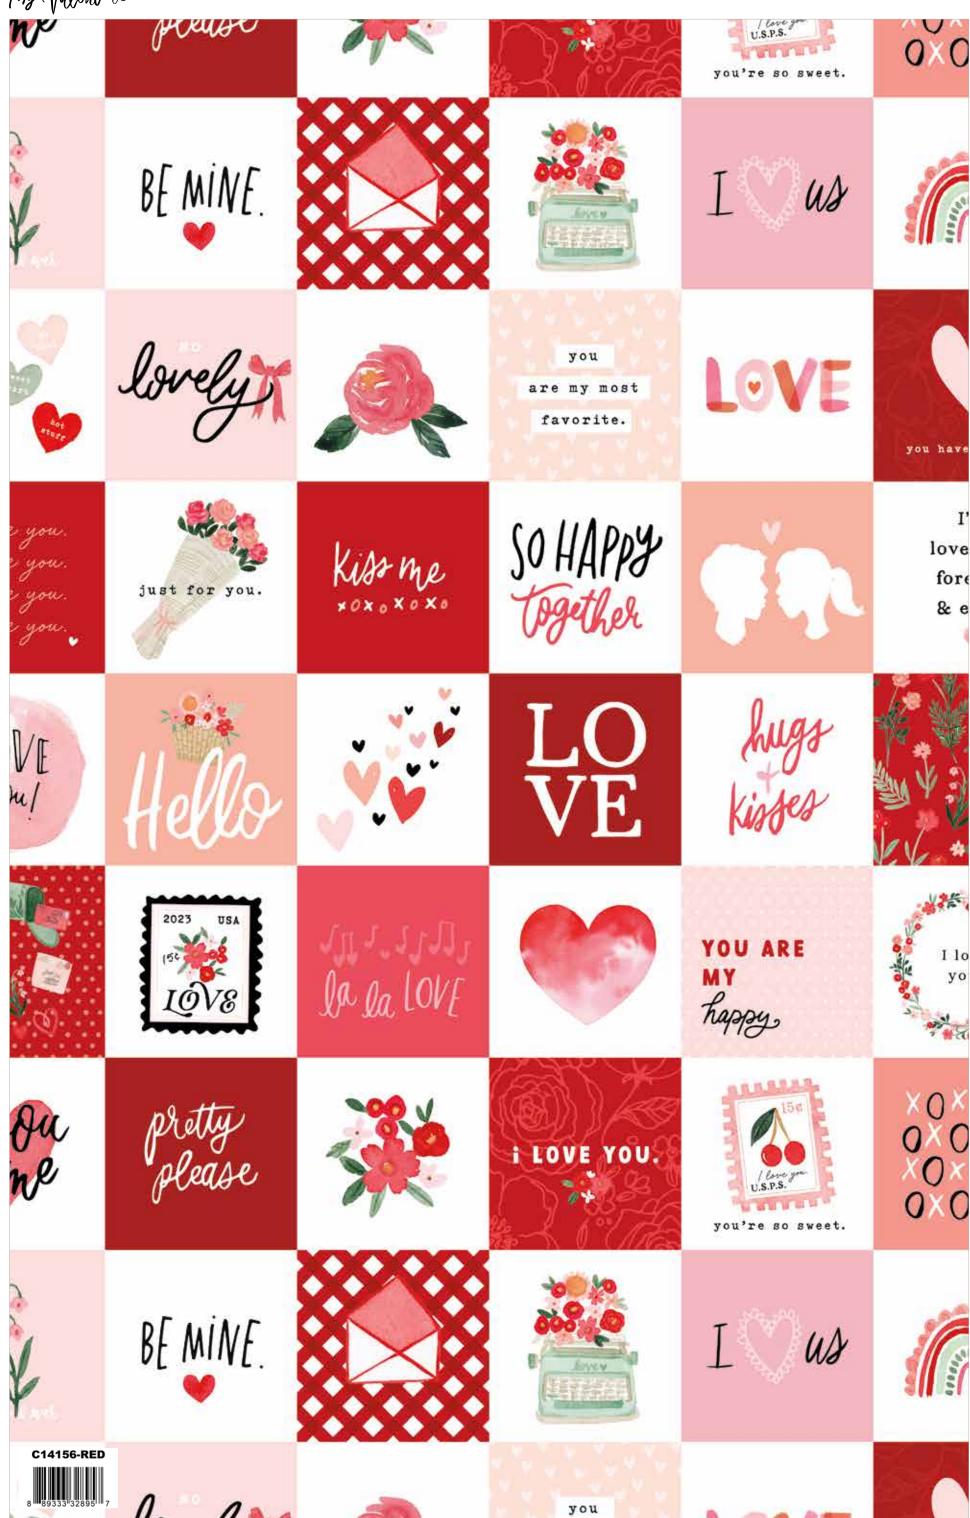

#### My Valentine Panel

I & you! kiss me 104+ME always SO HAPPY forever Logether (LOVE

P14157-PANEI

S SWEET. LOVE IS SWEET. LOVE IS SWEET. LOVE IS SWEET.

My Valentine Panel (10 panels per bolt) Scaled to 28% | Actual Size is 36" x 43"