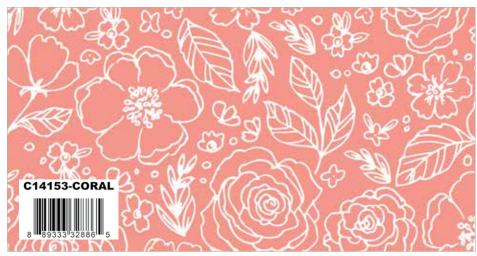

Red Lined Roses

Red Plaid

Red Texture

2

Red Blossom

Red Main

Coral Hearts

C14154-WHITE