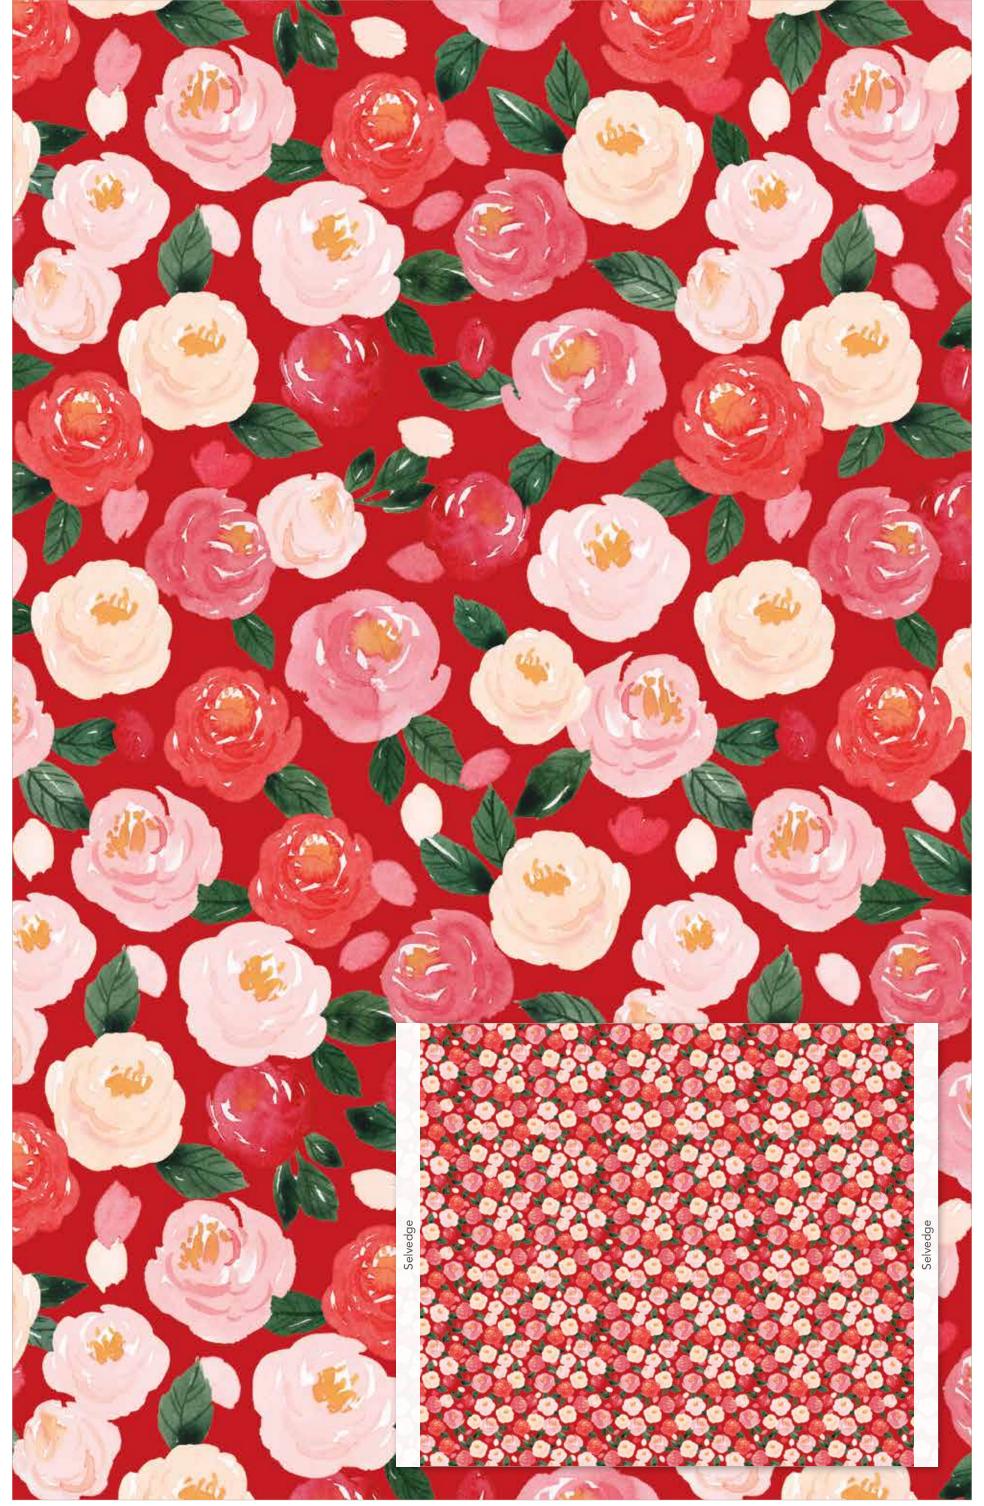

bric.

The quilt virtual shown on this page may be different than the image shown on the pattern cover.



## Alma Quilt by Jen Belnap



Quilt Size 66" x 76"

#### Fabric Requirements

2/3 Yard C14150 Red Main

1 1/4 Yards C14153 Red Lined Roses

7/8 Yard C14153 White Lined Roses

2 Yards C14154 Red Heart Toss

5/8 Yard C14155 Red Plaid (Binding)

1/2 Yard C14155 White Plaid

4 Yards C120 Riley White Solid



Pre-order the P194-ALMA Quilt Pattern

<sup>\*</sup> **Approximate** fabric requirements are listed to aid in estimating the amount of yardage to order and are subject to change.

The projects portrayed are virtual images. The look of the projects may differ when using actual fabric.

The quilt virtual shown on this page may be different than the image shown on the pattern cover.





C14150 Red Main

©2023 RILEY BLAKE DESIGNS AND ECHO PARK PAPER CO.



### About the Line

Echo Park Paper Company's designer fabric collection, *My Valentine* will be pulling at your heartstrings in no time. Hand-painted watercolor roses in shades of pink and red pair beautifully with the coordinating prints. From bouquets and tossed hearts, to plaid and watercolor hearts, your valentine will swoon over the quilt, home décor, and apparel projects you'll create with this fabulous collection.

## Echo Park Paper Co. @echoparkpaper

### Precuts



FFYD-14150

Flat Fold Bundle 25 Yards



RP-14150-40

Rolie Polie 40 Pieces



5-14150-42

5-Inch Stacker 42 Pieces



10-14150-42

10-Inch Stacker 42 Pieces



FQ-14150-19

Fat Quarter Bundle 19 Pieces

# Pre-Order Only

ADD ANY LAMINATE WITH 100