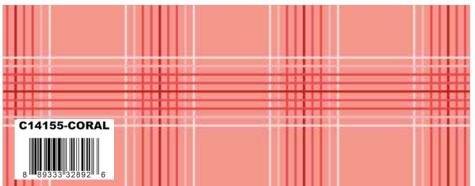

Red Lined Roses

Red Plaid

Red Texture

2

Red Blossom

Red Main

Coral Hearts

C14154-WHITE