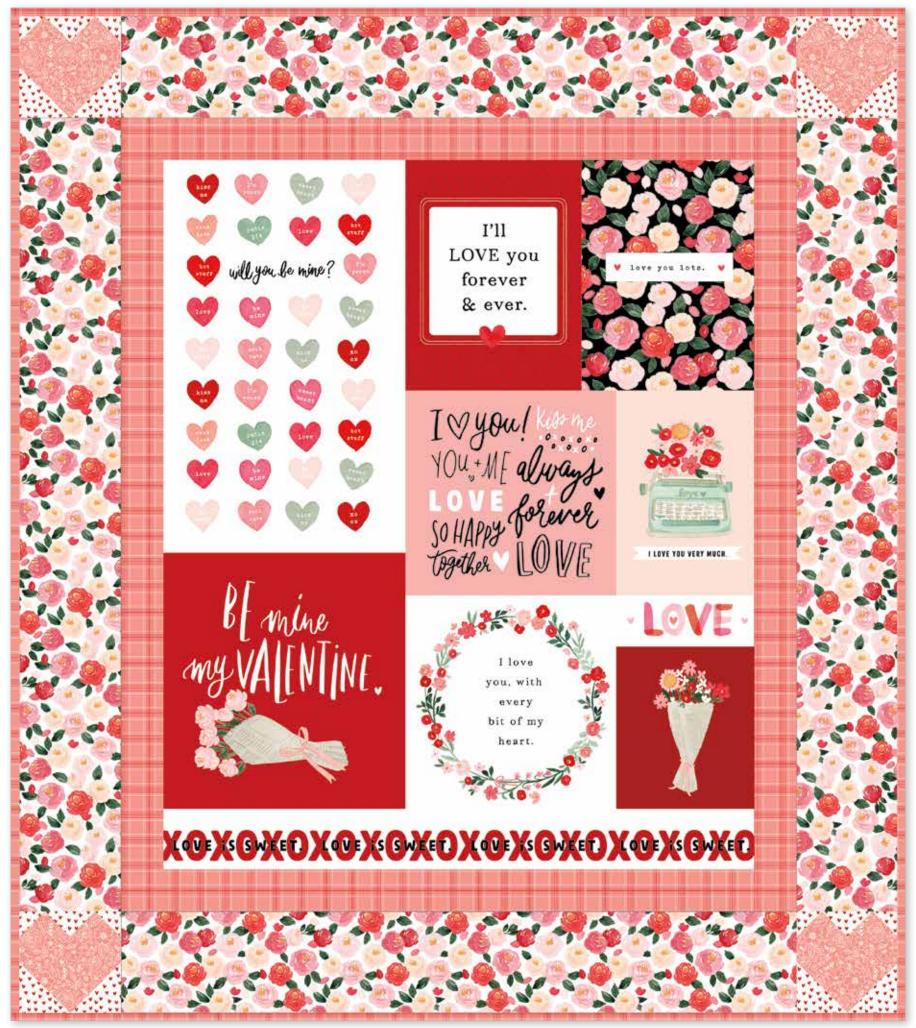

#### My Valentine Panel

I & you! kiss me 104+ME always SO HAPPY forever Logether (LOVE

P14157-PANEI

S SWEET. LOVE IS SWEET. LOVE IS SWEET. LOVE IS SWEET.

My Valentine Panel (10 panels per bolt) Scaled to 28% | Actual Size is 36" x 43"

## My Valentine Panel Quilt by The RBD Designers

Quilt Size 52" x 59"

#### Fabric Requirements

1 P14157 My Valentine Panel

1 Yard C14150 White Main

1 Fat 1/4 C14151 White Hearts

1 Fat 1/4 C14153 Coral Lined Roses

1 Yard C14155 Coral Plaid (includes binding)

Free Pattern will be available at: www.rileyblakedesigns.com/free-quilt-patterns