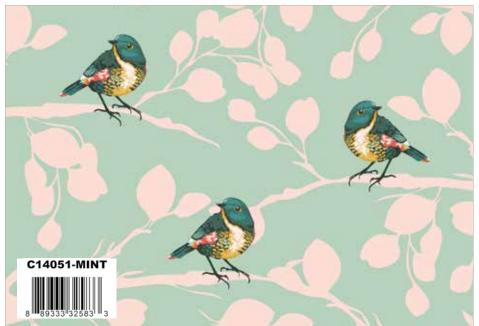

C14051 Coral Birds and Branches

**C14052** Hunter Botanical Anemones

C14053 Pink Eucalyptus

C14054 Hunter Vignettes

C14050 Hunter Main

Shown as Repeat 44" x 36"

C: COTTON