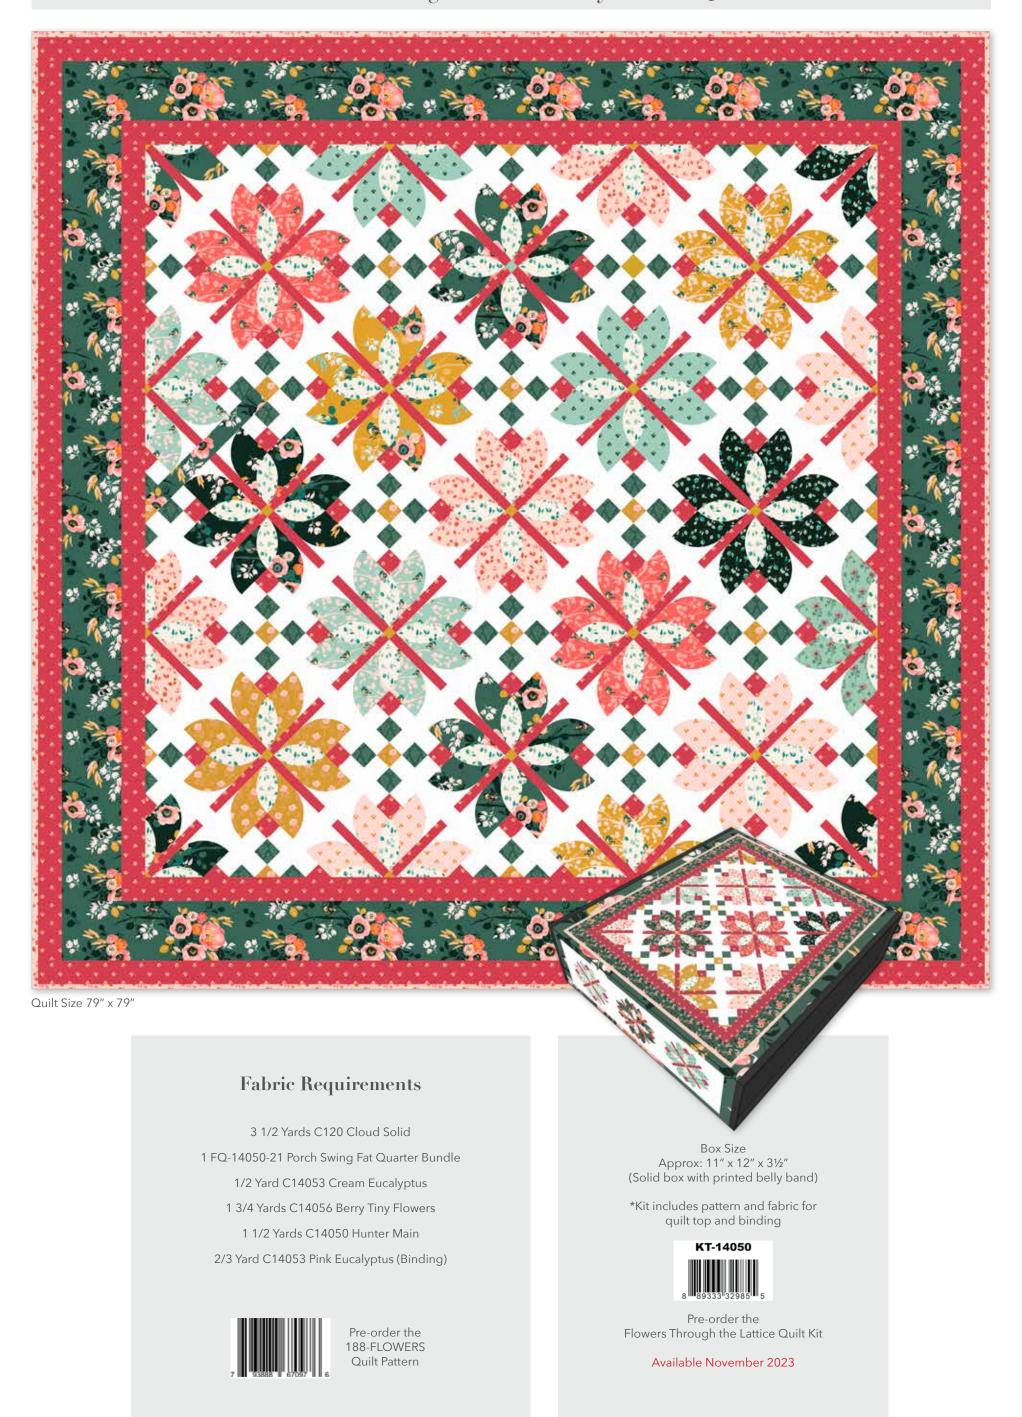

## Flowers Through the Lattice by Sew-N-Quilt

\* **Approximate** fabric requirements are listed to aid in estimating the amount of yardage to order and are subject to change.

The projects portrayed are virtual images. The look of the projects may differ when using actual fabric.

The quilt virtual shown on this page may be different than the image shown on the pattern cover.

#### **Fabric Requirements**

2/3 Yard C14050- Dark Green Main (Includes Binding)

1/3 Yard C14050- Hunter Main

1/2 Yard C14050 Mustard Main

1/2 Yard C14051 Coral Birds and Branches

1/3 Yard C14051 Mint Birds and Branches

1/4 vard C14051 Mustard Birds and Branches

1/3 Yard C14052 Hunter Botanical Anemones

1/3 Yard C14052 Mint Botanical Anemones1/3 Yard C14052 Mustard Botanical Anemones

1/4 Yard C14053 Cream Eucalyptus

1/8 Yard C14053 Dark Green Eucalyptus

1/3 Yard C14053 Pink Eucalyptus

1/4 Yard C14054 Coral Vignettes

1/2 Yard C14054 Cream Vignettes

1/4 Yard C14054 Hunter Vignettes

1/4 Yard C14055 Cream Stems

1/4 Yard C14055 Hunter Stems

1/8 Yard C14056 Berry Tiny Flowers

1/3 Yard C14056 Pink Tiny Flowers

Free Pattern will be available at: www.rileyblakedesigns.com/free-quilt-patterns

<sup>\*</sup> **Approximate** fabric requirements are listed to aid in estimating the amount of yardage to order and are subject to change.