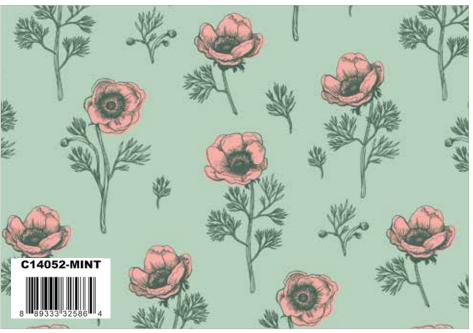

Hunter Main

Mint Birds and Branches

Dark Green Eucalyptus

Cream Stems

Mint Dainty Daisy

Mustard Botanical Anemones

Hunter Vignettes

Mint Tiny Flowers

1/4 vard C14051 Mustard Birds and Branches

1/3 Yard C14052 Hunter Botanical Anemones

1/3 Yard C14052 Mint Botanical Anemones1/3 Yard C14052 Mustard Botanical Anemones

1/4 Yard C14053 Cream Eucalyptus

1/8 Yard C14053 Dark Green Eucalyptus