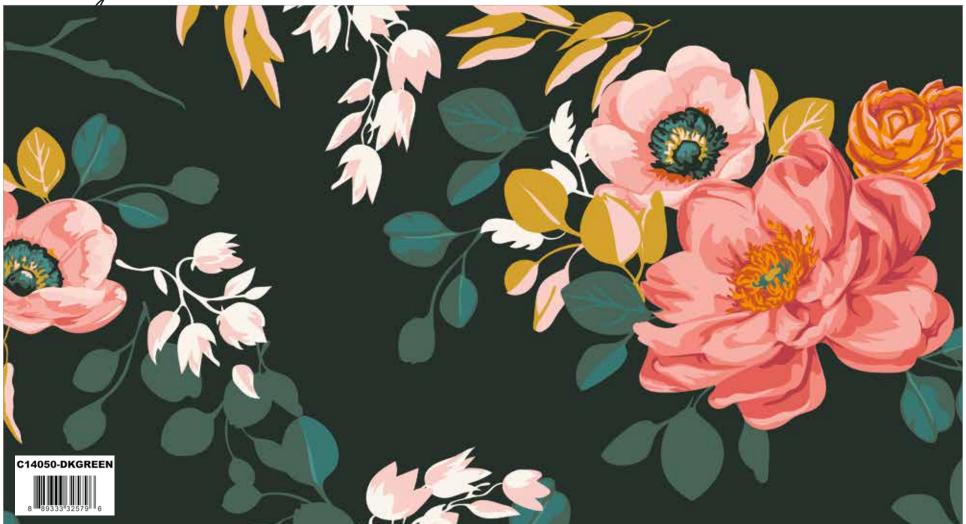

#### **Fabric Requirements**

2/3 Yard C14050- Dark Green Main (Includes Binding)

1/3 Yard C14050- Hunter Main

1/2 Yard C14050 Mustard Main

1/2 Yard C14051 Coral Birds and Branches

1/3 Yard C14051 Mint Birds and Branches

C14051 Coral Birds and Branches

**C14052** Hunter Botanical Anemones

C14053 Pink Eucalyptus

C14054 Hunter Vignettes

C14050 Hunter Main

Shown as Repeat 44" x 36"

C: COTTON