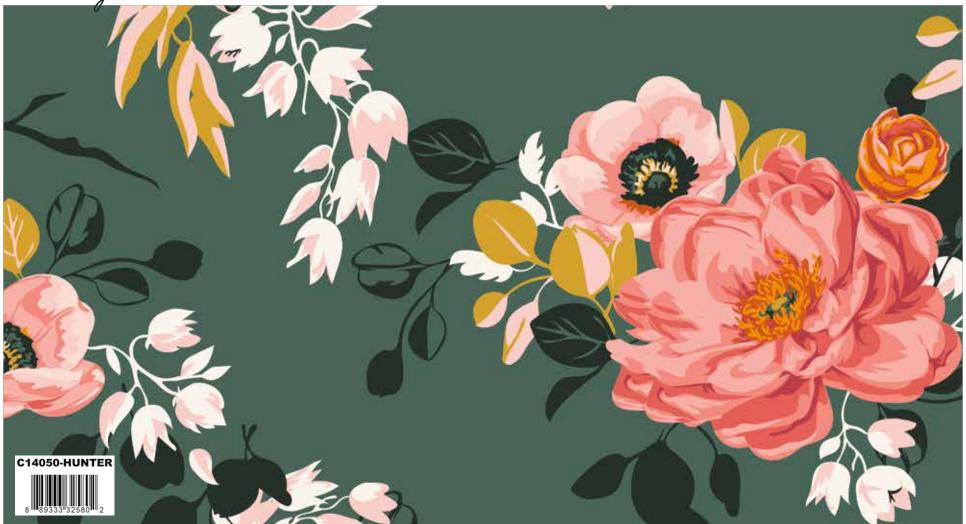

Hunter Main

Mint Birds and Branches

Dark Green Eucalyptus

Cream Stems

Mint Dainty Daisy

Mustard Botanical Anemones

Hunter Vignettes

Mint Tiny Flowers

#### **Fabric Requirements**

2/3 Yard C14050- Dark Green Main (Includes Binding)

1/3 Yard C14050- Hunter Main

1/2 Yard C14050 Mustard Main

1/2 Yard C14051 Coral Birds and Branches

1/3 Yard C14051 Mint Birds and Branches