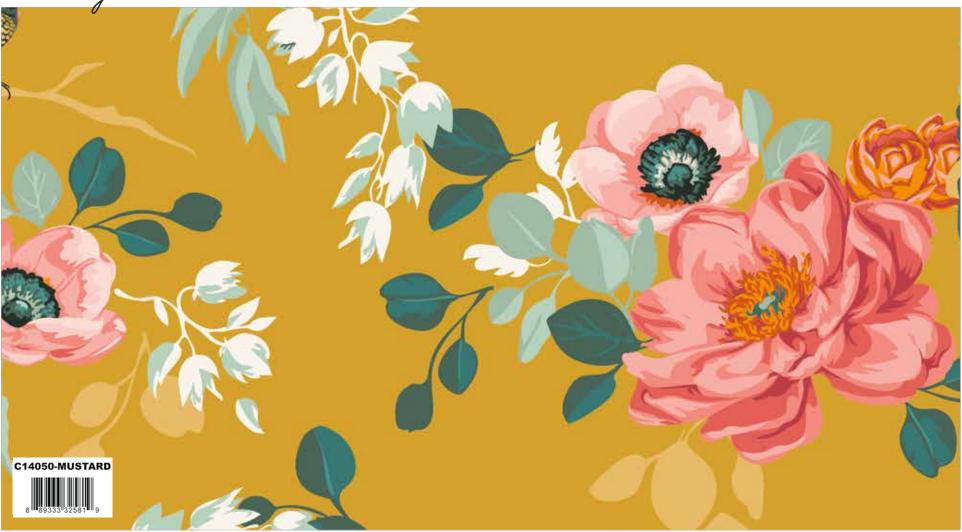

Hunter Main

Mint Birds and Branches

Dark Green Eucalyptus

Cream Stems

Mint Dainty Daisy

Mustard Botanical Anemones

Hunter Vignettes

Mint Tiny Flowers

#### **Fabric Requirements**

2/3 Yard C14050- Dark Green Main (Includes Binding)

1/3 Yard C14050- Hunter Main

1/2 Yard C14050 Mustard Main

1/2 Yard C14051 Coral Birds and Branches

1/3 Yard C14051 Mint Birds and Branches