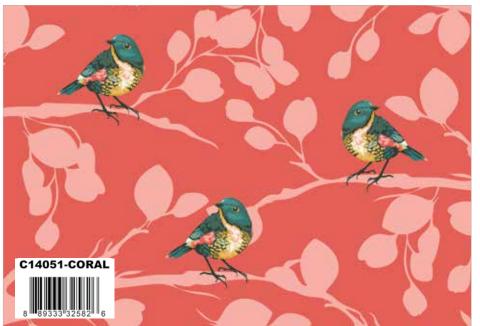

Butterscotch lil' POP! Black Dapple Dot Reversed

Mustard Main

Coral Birds and Branches

Pink Eucalyptus

Mustard Stems

C715-CURRY

8 89333 24305 2

Lodgepole Dapple Dot Curry Blossom

#### **Fabric Requirements**

2/3 Yard C14050- Dark Green Main (Includes Binding)

1/3 Yard C14050- Hunter Main

1/2 Yard C14050 Mustard Main

1/2 Yard C14051 Coral Birds and Branches

1/3 Yard C14051 Mint Birds and Branches

C14051 Coral Birds and Branches

**C14052** Hunter Botanical Anemones

C14053 Pink Eucalyptus

C14054 Hunter Vignettes

C14050 Hunter Main

Shown as Repeat 44" x 36"

C: COTTON