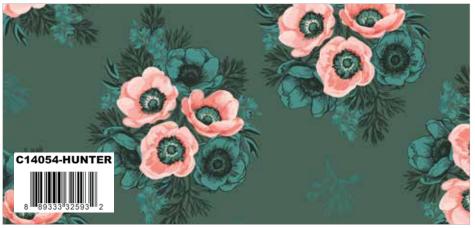

Hunter Botanical Anemones

Coral Vignettes

Berry Tiny Flowers

Coral lil' POP!

C805-CORAL

Dark Green Main

Mustard Birds and Branches

Cream Eucalyptus

C14051 Coral Birds and Branches

**C14052** Hunter Botanical Anemones

C14053 Pink Eucalyptus

C14054 Hunter Vignettes

C14050 Hunter Main

Shown as Repeat 44" x 36"

C: COTTON