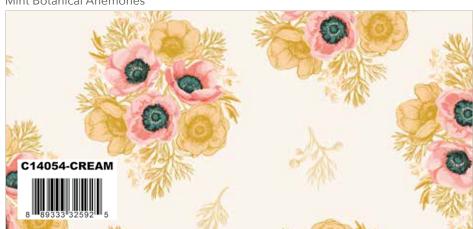

Hunter Stems

Sweet Mint Solid

Charcoal Solid

Mint Botanical Anemones

Cream Vignettes

Pink Tiny Flowers

Lipstick Dainty Daisy

Peaches 'n Cream lil' POP!

1/4 vard C14051 Mustard Birds and Branches

1/3 Yard C14052 Hunter Botanical Anemones

1/3 Yard C14052 Mint Botanical Anemones1/3 Yard C14052 Mustard Botanical Anemones

1/4 Yard C14053 Cream Eucalyptus

1/8 Yard C14053 Dark Green Eucalyptus