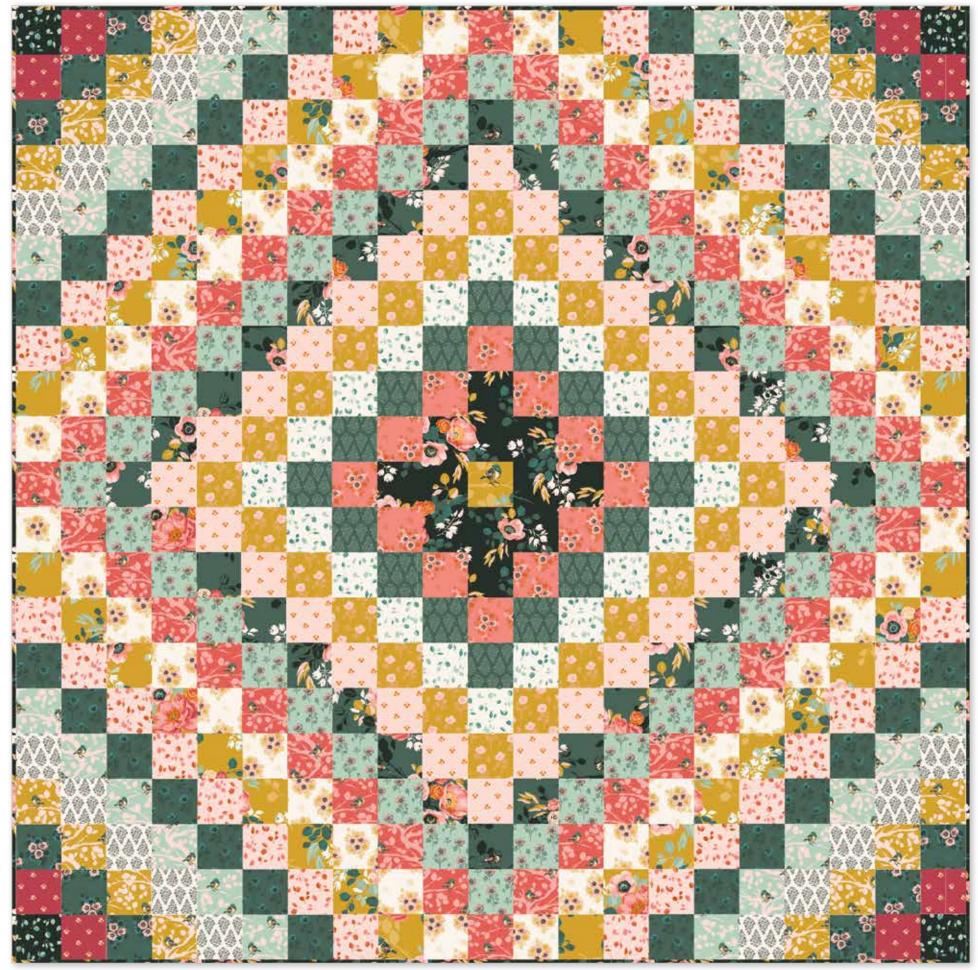

Dot Curry Blossom



Hunter Botanical Anemones



Coral Vignettes



Berry Tiny Flowers



Coral lil' POP!

C805-CORAL





Dark Green Main



Mustard Birds and Branches



Cream Eucalyptus



Hunter Stems

Sweet Mint Solid





Charcoal Solid



Mint Botanical Anemones



Cream Vignettes



Pink Tiny Flowers



Lipstick Dainty Daisy



Peaches 'n Cream lil' POP!

## Flowers Through the Lattice by Sew-N-Quilt



\* **Approximate** fabric requirements are listed to aid in estimating the amount of yardage to order and are subject to change.

The projects portrayed are virtual images. The look of the projects may differ when using actual fabric.

The quilt virtual shown on this page may be different than the image shown on the pattern cover.

## Wrap Around Porch Quilt by The RBD Designers



Quilt Size 63" x 63"

#### **Fabric Requirements**

2/3 Yard C14050- Dark Green Main (Includes Binding)

1/3 Yard C14050- Hunter Main

1/2 Yard C14050 Mustard Main

1/2 Yard C14051 Coral Birds and Branches

1/3 Yard C14051 Mint Birds and Branches

1/4 vard C14051 Mustard Birds and Branches

1/3 Yard C14052 Hunter Botanical Anemones

1/3 Yard C14052 Mint Botanical Anemones1/3 Yard C14052 Mustard Botanical Anemones

1/4 Yard C14053 Cream Eucalyptus

1/8 Yard C14053 Dark Green Eucalyptus

1/3 Yard C14053 Pink Eucalyptus

1/4 Yard C14054 Coral Vignettes

1/2 Yard C14054 Cream Vignettes

1/4 Yard C14054 Hunter Vignettes

1/4 Yard C14055 Cream Stems

1/4 Yard C14055 Hunter Stems

1/8 Yard C14056 Berry Tiny Flowers

1/3 Yard C14056 Pink Tiny Flowers

Free Pattern will be available at: www.riley