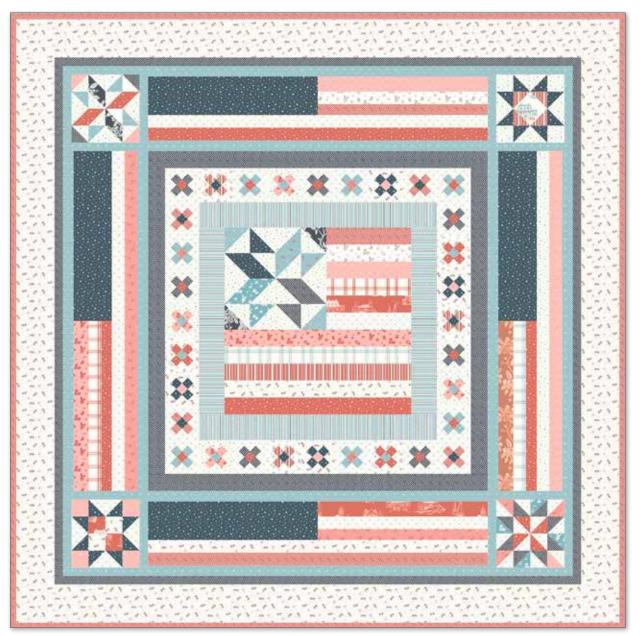

### *Fly the Flag* by Amy Smart

### **Fabric Requirements**

1/4 Yard of Assorted Shades of Blue 1/4 Yard Each of 7 Assorted Red/Coral/Blush Prints 1/4 Yard Each of 7 Assorted Cloud Prints 5/8 Yard C12916 Red Gingham (Binding)

> Fly the Flag Quilt Kit

> > KT-12910

\* Approximate fabric requirements are listed to aid in estimating the amount of yardage to order and are subject to change.