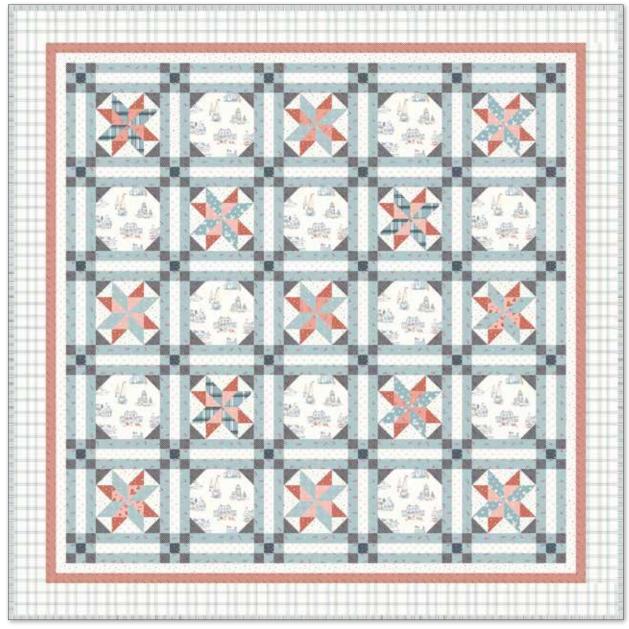

ife Preservers

C12912-DREAM

Dream Portsmouth Plaid



Cloud Portsmouth Nautical Stripes



C C12917-CLOUD

**Cloud Portsmouth Flags** 



Oxford Portsmouth Stars



Oxford Blossom



Cornflower Swirl



Cloud Portsmouth Ditsy Blooms

Cloud Portsmouth Oars & Life Preservers

Dream Portsmouth Nautical Stripes



Pewter Portsmouth Gingham



Dream Portsmouth Flags



**Cloud Portsmouth Stars** 



Pebble Bee Cross Stitch



Frost Floret



Red Portsmouth Main





Red Portsmouth Seaside



Blush Portsmouth Ditsy Blooms



Blush Portsmouth Oars & Life Preservers

Red Portsmouth Plaid



Red Portsmouth Nautical Stripes



Red Portsmouth Gingham



Coral Portsmouth Flags



Red Portsmouth Stars



Barn Red Dapple Dot (Reversed)



Barn Red Bee Cross Stitch

#### New Castle Beach by Amy Smart



Quilt Size 75" x 75"

### *Fly the Flag* by Amy Smart



# Fabric Requirements

3/4 Yard C12911 Cloud Seaside 1 Yard C12912 Cloud Plaid 1/8 Yard C12912 Dream Plaid 1/8 Yard C12913 Blush Ditsy Blooms 1/8 Yard C12913 Dream Ditsy Blooms 1/8 Yard C12914 Blush Oars & Life Preserve 1 1/4 Yards C12914 Cloud Oars & Life Preservers 1/8 Yard C12914 Dream Oars & Life Preservers 5/8 Yard C12915 Dream Nautical Stripe (Binding) 3/4 Yard C12916 Oxford Gingham 3/8 Yard C12916 Red Gingham 1/8 Yard C12917 Coral Flags 2 Yards C12917 Dream Flags 5/8 Yard C12918 Cloud Stars 1/8 Yard C12918 Oxford Stars 1/4 Yard C12918 Red Stars



Pre-order the P123 New Castle Beach Quilt Pattern

### **Fabric Requirements**

1/4 Yard of Assorted Shades of Blue 1/4 Yard Each of 7 Assorted Red/Coral/Blush Prints 1/4 Yard Each