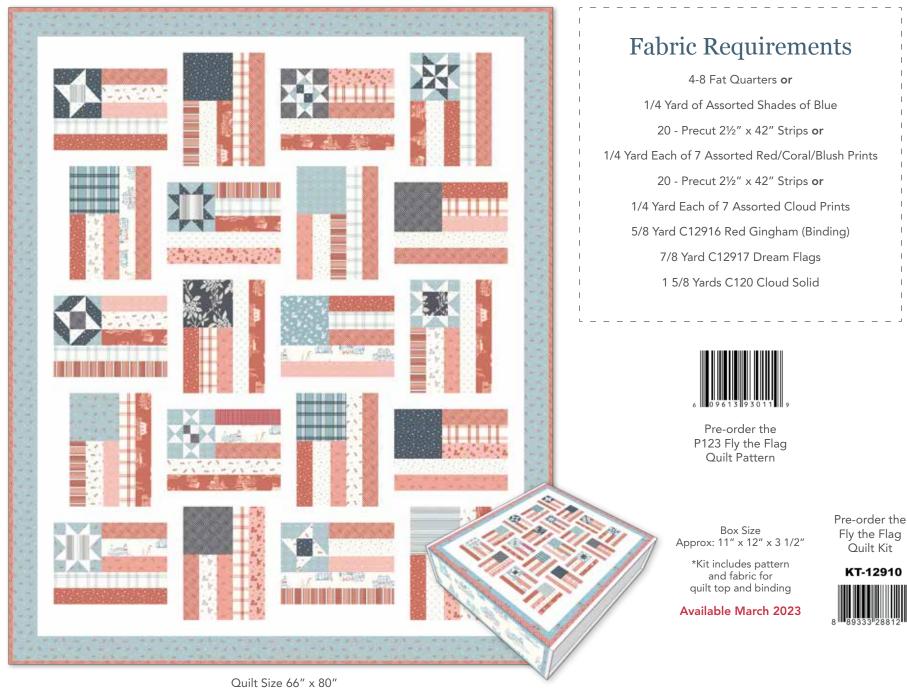

### *Fly the Flag* by Amy Smart

### **Fabric Requirements**

1/4 Yard of Assorted Shades of Blue 1/4 Yard Each of 7 Assorted Red/Coral/Blush Prints 1/4 Yard Each of 7 Assorted Cloud Prints 5/8 Yard C12916 Red Gingham (Binding)

> Fly the Flag Quilt Kit

> > KT-12910

\* Approximate fabric requirements are listed to aid in estimating the amount of yardage to order and are subject to change.