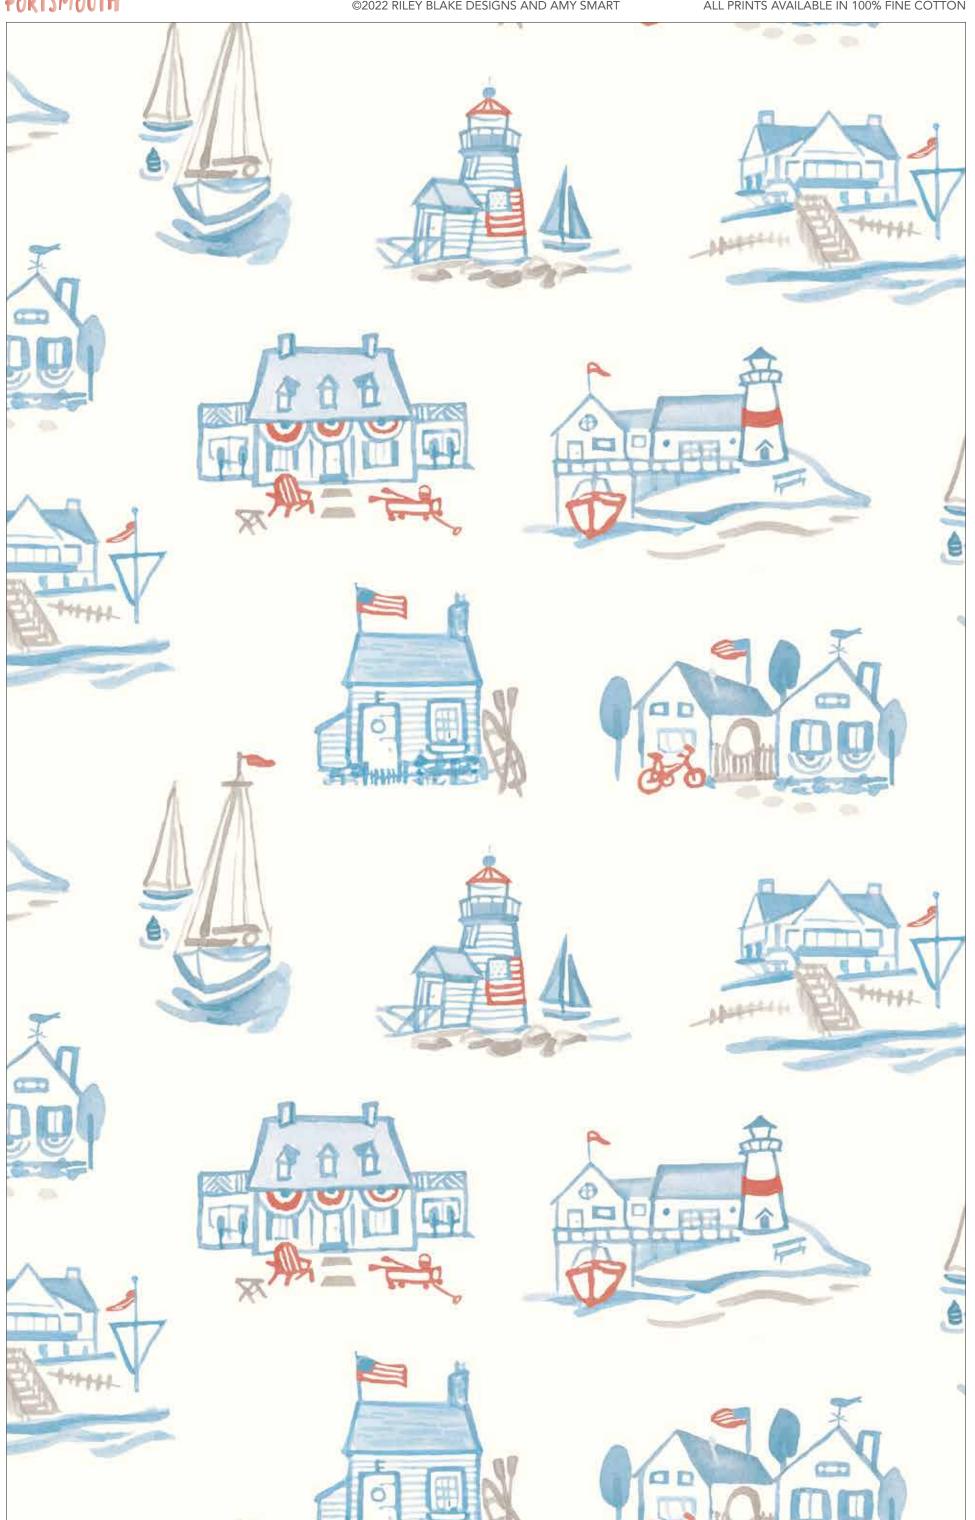

# PORTSMOUTH

C12910 Red Portsmouth Main

Shown as Repeat 44" x 36"

Portsmouth, New Hampshire might be one of my favorite places on the planet. Twenty-five years ago I married into a New England family - my husband's parents and extended family are all from Portsmouth and southern Maine, right on the Atlantic coast. As a result I've been able to spend many summer vacations and family reunions soaking in the New England nautical perfection:

beaches, sailboats, lighthouses, thriving hydrangeas, the smell of saltwater, and American flags and buntings hanging from colonial houses built before 1776.

This collection is inspired by faded vintage quilts at the beach, sand in your toes, celebrating summer and the 4th of July with flags and picnics, lobster rolls and barbecue, and ending the day with the perfect sunset.