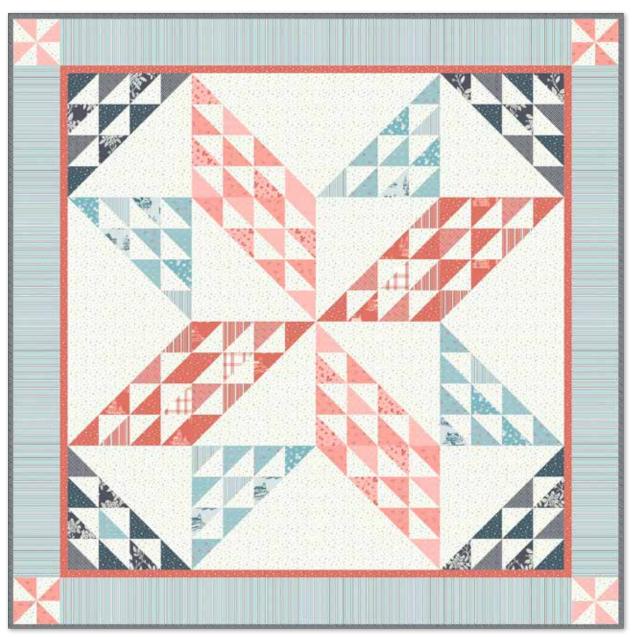

### Sugarhouse Star by Amy Smart

### Fabric Requirements

1/6 Yard Each of 3 Assorted Oxford Prints or 5 - 10" x 10" Squares
1/6 Yard Each of 3 Assorted Dream Prints or 5 - 10" x 10" Squares
1/6 Yard Each of 3 Assorted Red Prints or 5 - 10" x 10" Squares
1/6 Yard Each of 3 Assorted Pink Prints or 5 - 10" x 10" Squares
1/6 Yard Each of 3 Assorted Pink Prints or 5 - 10" x 10" Squares
1 3/8 Yard C12915 Dream Nautical Stripe
5/8 Yard C12916 Oxford Gingham (Binding) 3 Yards C12918 Cloud Stars

Quilt Size 78" x 78"

3/8 Yard C12918 Red Stars

Pre-order the P123 Sugarhouse Star Quilt Pattern

\* Approximate fabric requirements are listed to aid in estimating the amount of yardage to order and are subject to change.