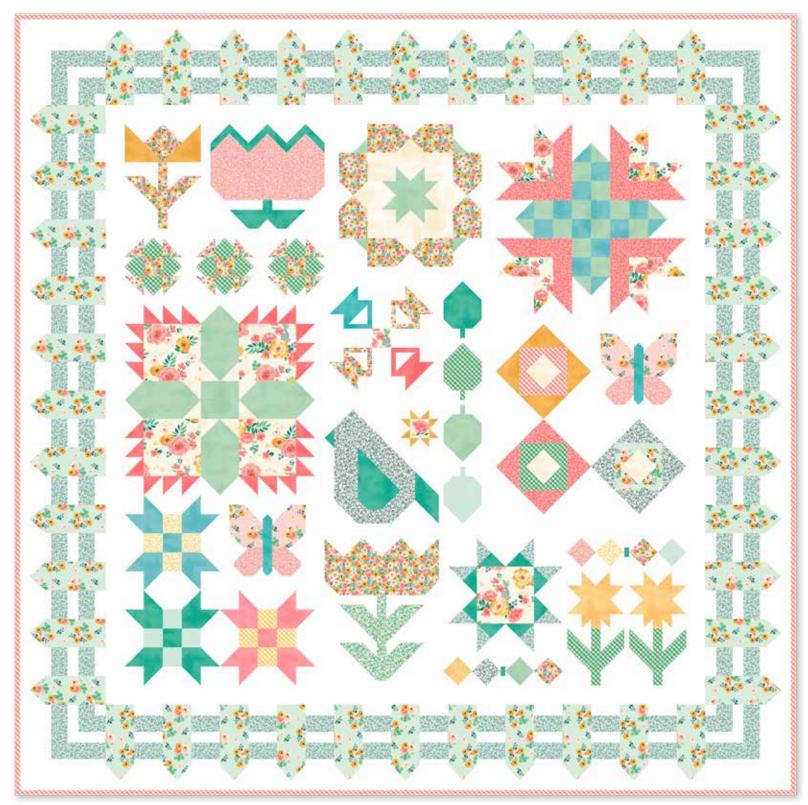

# Garden Variety by Natalie Crabtree

Quilt Size 81" x 81"

### Fabric Requirements

1/2 Yard C14110 Cream Main 1 1/4 Yards C14111 Sky Bouquets 1/2 Yard C14113 Blue Blossoms 3/8 Yard C14114 Green Gingham 7/8 Yard C14114 Sugar Pink Gingham (Includes Binding) C14114 Yellow Gingham 1 Yard C14115 Sky Ditzy Floral 5 Yards C120 Riley White Solid 3/8 Yard C605 Beehive Cloud Shabby

5/8 Yard C605 Sea Glass Shabby

5/8 Yard C605 Sweet Mint Shabby

1 Fat 1/8 of Each: C14111 Pink Bouquets C14112 Cream Floral C14113 Green Blossoms C14115 Cream Ditzy Floral C14116 Sky Swiss Dot C605 Beehive Shabby C605 Cottage Shabby C605 Peony Shabby

1 Fat 1/4 of Each: C14112 Pink Floral

C14115 Peony Ditzy Floral

C14112 Sky Floral

C14115 Sugar Pink Ditsy Floral

C605 Coral Shabby C605 Honey Shabby

C605 Riley Aqua Shabby

Pre-order the P193-GARDENVARIETY Quilt Pattern

Box Size Approx: 11" x 12" x 3½" (Solid box with printed belly band)

\*Kit includes pattern and fabric for quilt top and binding

Pre-order the Garden Variety Quilt Kit

Available December 2023

\* Approximate fabric requirements are listed to aid in estimating the amount of yardage to order and are subject to change. The projects portrayed are virtual images. The look of the projects may differ when using actual fabric.

The quilt virtual shown on this page may be different than the image shown on the pattern cover.