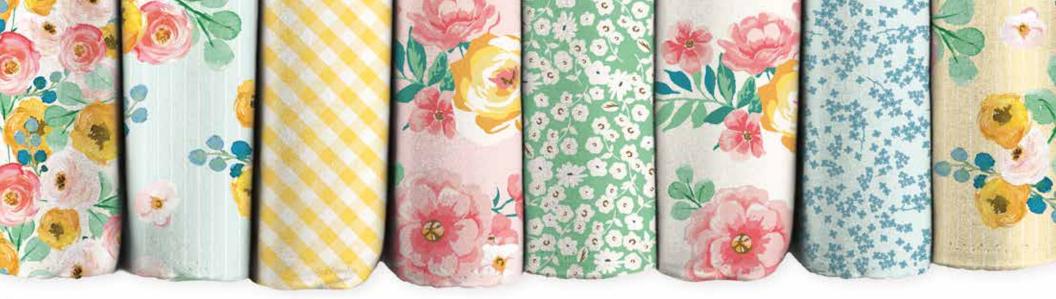

# SPRING CARDENS

My Mind's Eye

Sky Main

C14113-SUGAR

8 ■ 89333 32741 ■ 7

Sugar Pink Ditsy Floral

C805-ALPINE

**Coordinating Basics** 

Cream Ditsy Floral

X

X

C745-ALPINE

8 89333 19263 3

Alpine lil' POP!

Alpine Bee Cross Stitch

Frosting Dapple Dot

Lipstick Blossom

Cream Main

Sunshine lil' POP!

Cream Floral

Yellow Gingham C14116-SKY

Bleached Denim Solid

Riley Teal Bee Cross Stitch

Pink Main

Green Blossoms

Peony Ditsy Floral

Alpine Dainty Daisy

C715-SWEET MINT

Sweet Mint Blossom

Pink Floral

Sugar Pink Gingham

Pink Swiss Dot

Coral lil' POP!

C805-CORAL