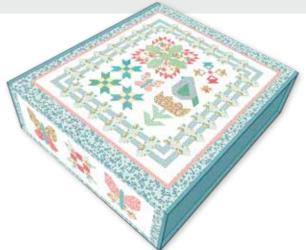

# Garden Variety by Natalie Crabtree

Quilt Size 81" x 81"

Box Size Approx: 11" x 12" x 3½" (Solid box with printed belly band)

\*Kit includes pattern and fabric for quilt top and binding

Pre-order the Garden Variety Quilt Kit

Available December 2023

\* Approximate fabric requirements are listed to aid in estimating the amount of yardage to order and are subject to change. The projects portrayed are virtual images. The look of the projects may differ when using actual fabric.