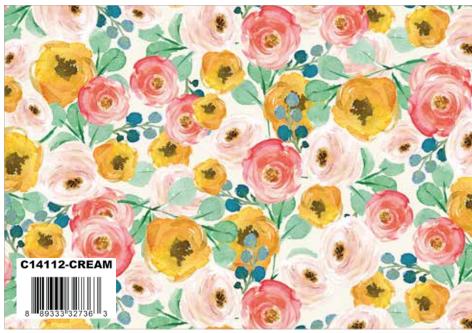

# SPRING CARDENS

My Mind's Eye







Sky Main





C14113-SUGAR

8 ■ 89333 32741 ■ 7









Sugar Pink Ditsy Floral

C805-ALPINE

**Coordinating Basics** 

Cream Ditsy Floral

X

X

C745-ALPINE

8 89333 19263 3





Alpine lil' POP!

Alpine Bee Cross Stitch

Frosting Dapple Dot

Lipstick Blossom





Cream Main







Sunshine lil' POP!







Cream Floral



Yellow Gingham C14116-SKY

Bleached Denim Solid





Riley Teal Bee Cross Stitch





Pink Main





Green Blossoms



Peony Ditsy Floral

Alpine Dainty Daisy



C715-SWEET MINT

Sweet Mint Blossom



Pink Floral



Sugar Pink Gingham



Pink Swiss Dot



Coral lil' POP!

C805-CORAL





# Garden Variety by Natalie Crabtree



Quilt Size 81" x 81"

### Fabric Requirements

1/2 Yard C14110 Cream Main 1 1/4 Yards C14111 Sky Bouquets 1/2 Yard C14113 Blue Blossoms 3/8 Yard C14114 Green Gingham 7/8 Yard C14114 Sugar Pink Gingham (Includes Binding) C14114 Yellow Gingham 1 Yard C14115 Sky Ditzy Floral 5 Yards C120 Riley White Solid 3/8 Yard C605 Beehive Cloud Shabby

5/8 Yard C605 Sea Glass Shabby

5/8 Yard C605 Sweet Mint Shabby

1 Fat 1/8 of Each: C14111 Pink Bouquets C14112 C