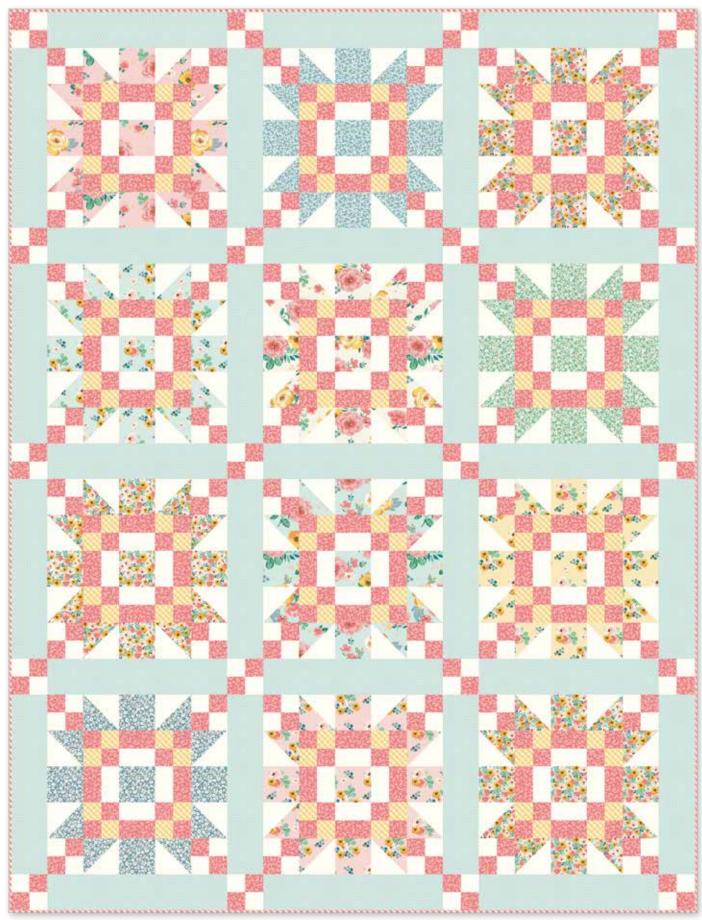

# Garden Variety by Natalie Crabtree

Quilt Size 81" x 81"

### Fabric Requirements

1/2 Yard C14110 Cream Main 1 1/4 Yards C14111 Sky Bouquets 1/2 Yard C14113 Blue Blossoms 3/8 Yard C14114 Green Gingham 7/8 Yard C14114 Sugar Pink Gingham (Includes Binding) C14114 Yellow Gingham 1 Yard C14115 Sky Ditzy Floral 5 Yards C120 Riley White Solid 3/8 Yard C605 Beehive Cloud Shabby

5/8 Yard C605 Sea Glass Shabby

5/8 Yard C605 Sweet Mint Shabby

1 Fat 1/8 of Each: C14111 Pink Bouquets C14112 Cream Floral C14113 Green Blossoms C14115 Cream Ditzy Floral C14116 Sky Swiss Dot C605 Beehive Shabby C605 Cottage Shabby C605 Peony Shabby

1 Fat 1/4 of Each: C14112 Pink Floral

C14115 Peony Ditzy Floral

C14112 Sky Floral

C14115 Sugar Pink Ditsy Floral

C605 Coral Shabby C605 Honey Shabby

C605 Riley Aqua Shabby

Pre-order the P193-GARDENVARIETY Quilt Pattern

Box Size Approx: 11" x 12" x 3½" (Solid box with printed belly band)

\*Kit includes pattern and fabric for quilt top and binding

Pre-order the Garden Variety Quilt Kit

Available December 2023

\* Approximate fabric requirements are listed to aid in estimating the amount of yardage to order and are subject to change. The projects portrayed are virtual images. The look of the projects may differ when using actual fabric.

The quilt virtual shown on this page may be different than the image shown on the pattern cover.