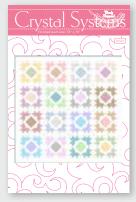

## Crystal Systems by Wendy Sheppard

Quilt Size 73" x 73"

#### **Fabric Requirements**

4 3/8 Yards C650 Cream Dapple Dot

1 1/8 Yard C14047 Teal Tiny Flowers (Includes Binding)

3/8 Yard of Each:

C14040 Blue Main

C14040 Brown Main

C14041 Blue Floral

C14041 Red Floral