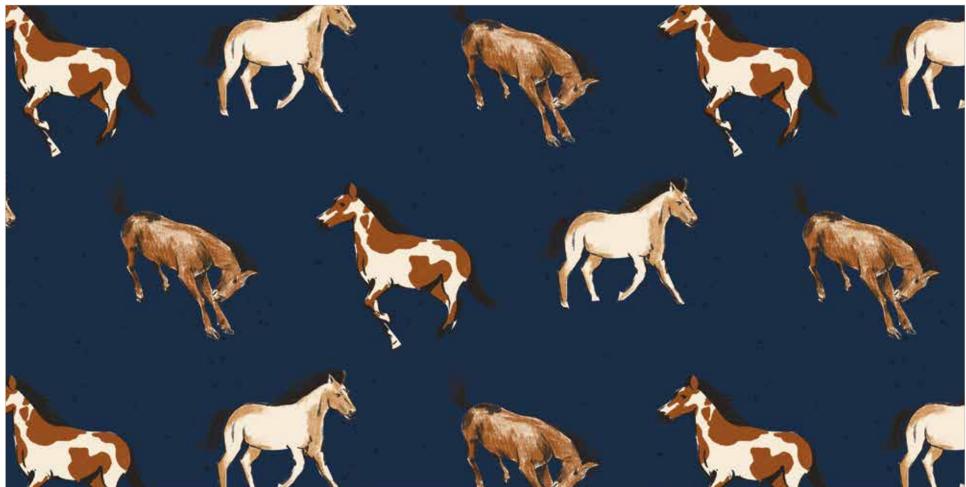

# About the Line

Who runs the ranch? Cowgirls, of course!

Wild Rose by the RBD Designers is the chicest designer fabric collection that features beautiful florals, and western icons like horses, horseshoes, bandanas, and boots.

Hold your horses, because this color palette of cayenne, sienna, cinnamon, teal, and denim will have you saddling up to your sewing machine and making beautiful quilts, home décor, and apparel projects in no time.