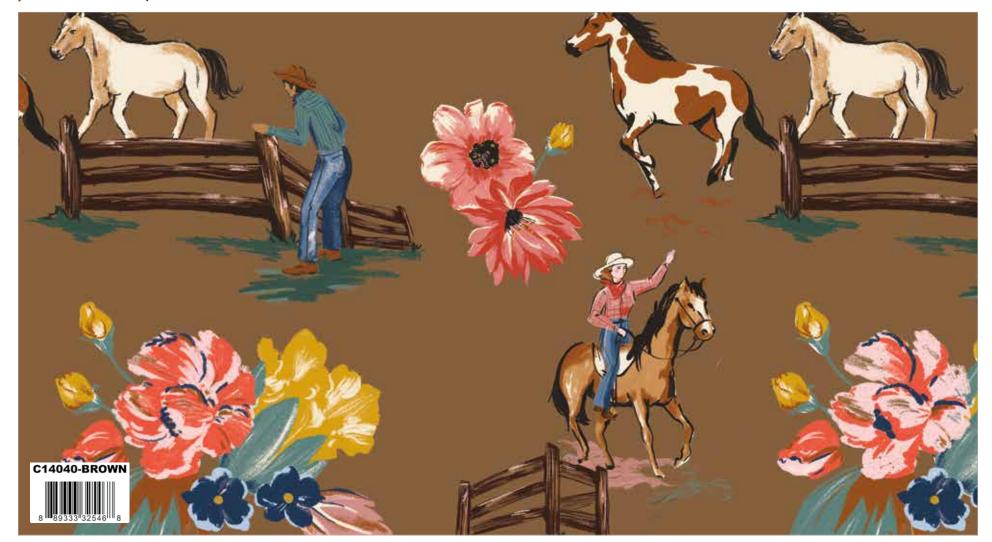

# About the Line

Who runs the ranch? Cowgirls, of course!

Wild Rose by the RBD Designers is the chicest designer fabric collection that features beautiful florals, and western icons like horses, horseshoes, bandanas, and boots.

Hold your horses, because this color palette of cayenne, sienna, cinnamon, teal, and denim will have you saddling up to your sewing machine and making beautiful quilts, home décor, and apparel projects in no time.