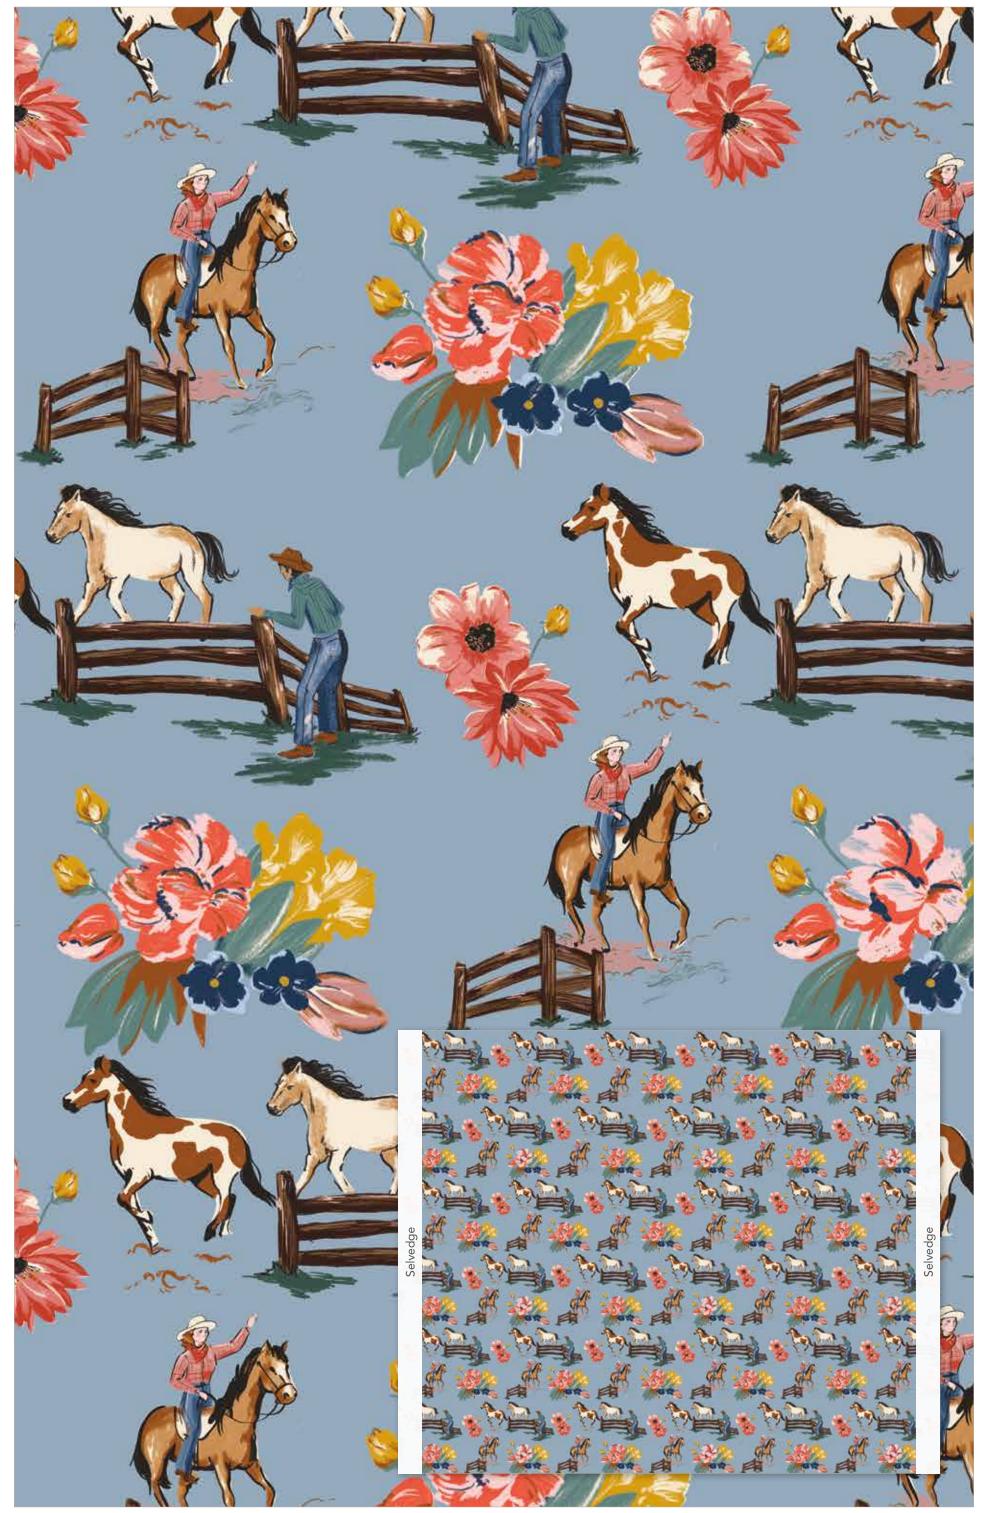

# About the Line

Who runs the ranch? Cowgirls, of course!

Wild Rose by the RBD Designers is the chicest designer fabric collection that features beautiful florals, and western icons like horses, horseshoes, bandanas, and boots.

Hold your horses, because this color palette of cayenne, sienna, cinnamon, teal, and denim will have you saddling up to your sewing machine and making beautiful quilts, home décor, and apparel projects in no time.