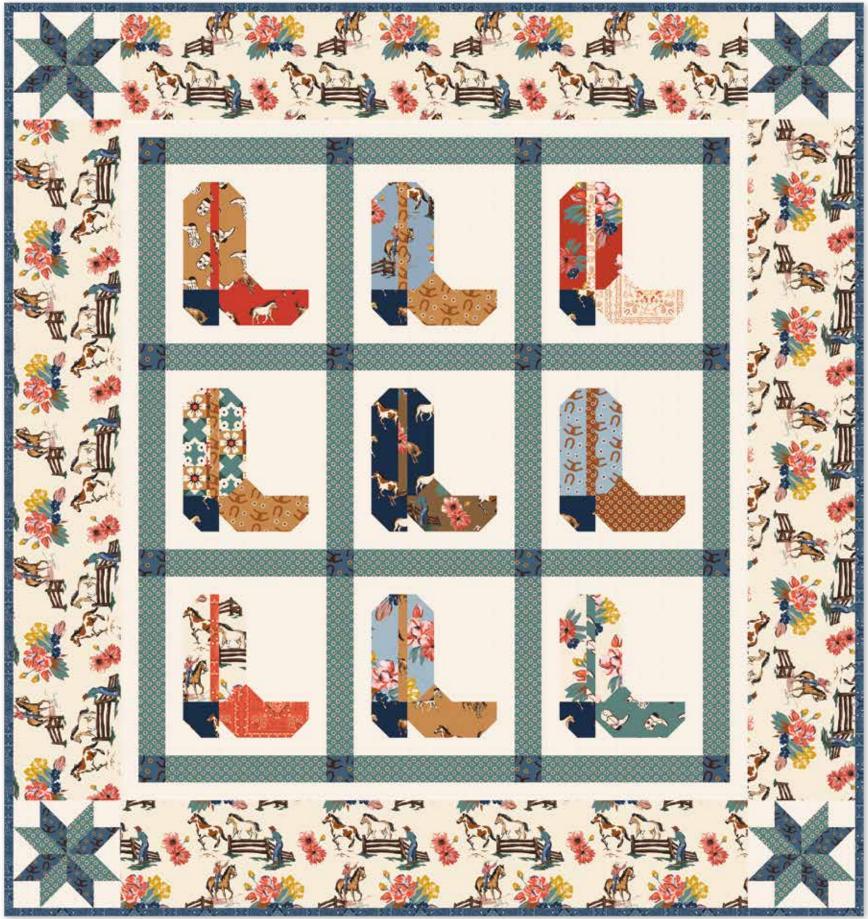

## A Cowgirl's Dream by The RBD Designers

Quilt Size 47" x 50"

#### Fabric Requirements

| 1 Yard C14040 Cream Main | 1 Yard | C14040 | Cream | Main |
|--------------------------|--------|--------|-------|------|
|--------------------------|--------|--------|-------|------|

1/8 Yard C14042 Navy Horses

1/4 Yard C14045 Denim Horseshoes

1/2 Yard C14046 Denim Bandanas (Binding)

2/3 Yard C14047 Teal Tiny Flowers

1 Yard C805 Cream lil' POP!

#### 10" Square of Each:

C14040 Blue Main

C14040 Brown Main

C14041 Blue Floral
C14041 Cream Floral

C14041 Red Floral

C14042 Red Horses

C14042 Sienna Horses

#### C14043 Teal Boots

C14044 Multi Tiles

C14045 Blue Horseshoes

C14045 Sienna Horseshoes C14046 Cayenne Bandanas

C14046 Cream Bandanas

C14047 Cinnamon Tiny Flowers

Free Pattern will be available at: www.rileyblakedesigns.com/free-quilt-patterns

<sup>\*</sup> **Approximate** fabric requirements are listed to aid in estimating the amount of yardage to order and are subject to change.

The projects portrayed are virtual images. The look of the projects may differ when using actual fabric.

The quilt virtual shown on this page may be different than the image shown on the pattern cover.