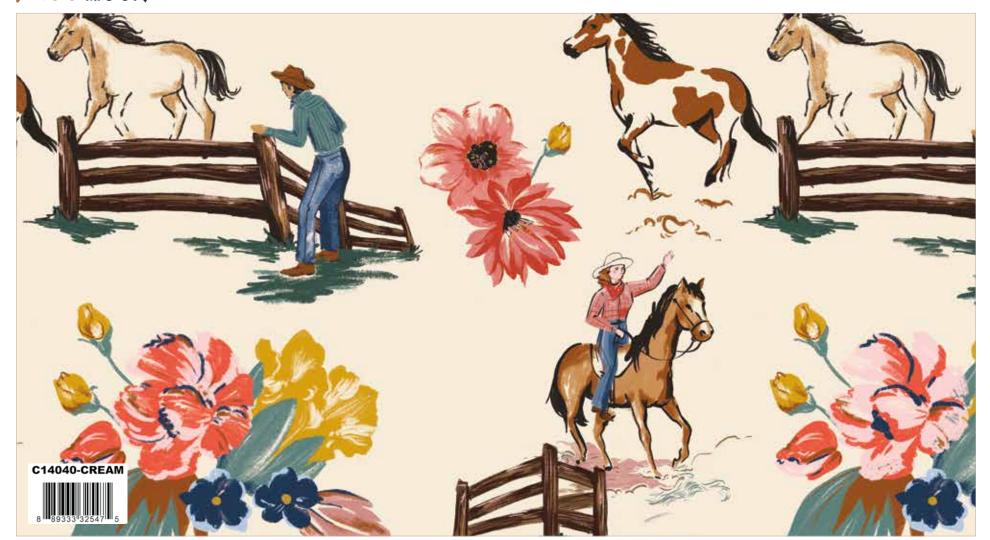

#### Fabric Requirements

| 1 Yard C14040 Cream Main | 1 Yard | C14040 | Cream | Main |
|--------------------------|--------|--------|-------|------|
|--------------------------|--------|--------|-------|------|

# About the Line

Who runs the ranch? Cowgirls, of course!

Wild Rose by the RBD Designers is the chicest designer fabric collection that features beautiful florals, and western icons like horses, horseshoes, bandanas, and boots.

Hold your horses, because this color palette of cayenne, sienna, cinnamon, teal, and denim will have you saddling up to your sewing machine and making beautiful quilts, home décor, and apparel projects in no time.