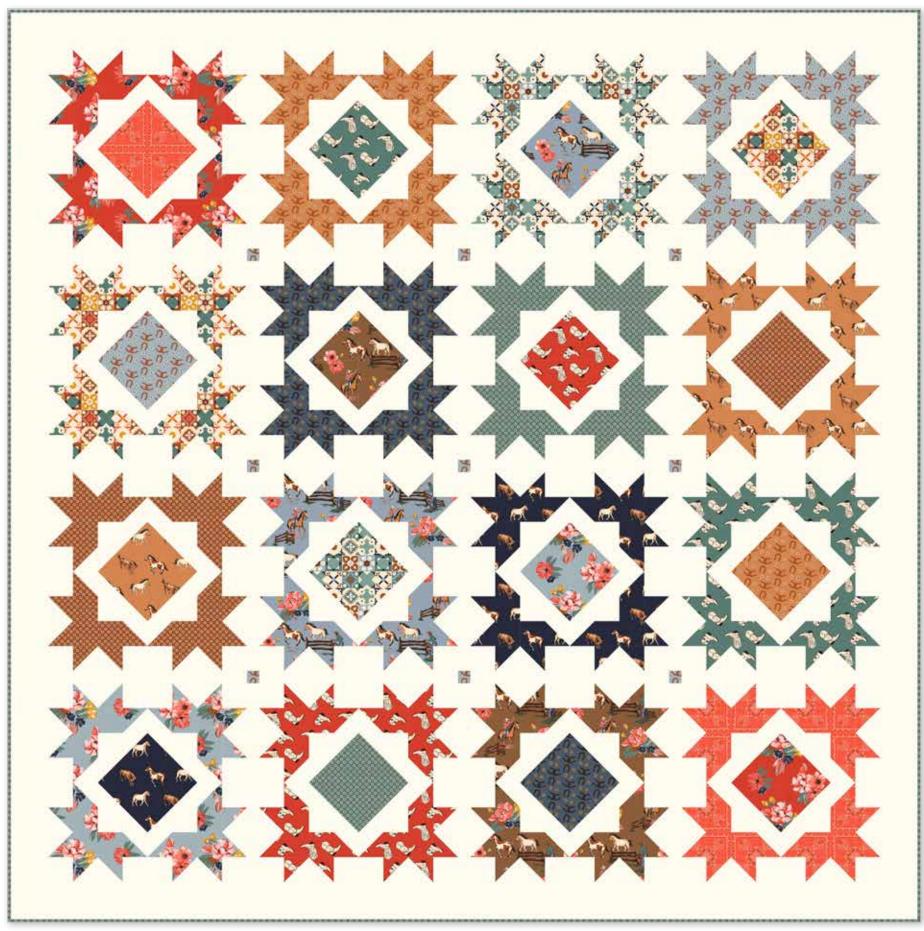

## Crystal Systems by Wendy Sheppard

Quilt Size 73" x 73"

#### **Fabric Requirements**

4 3/8 Yards C650 Cream Dapple Dot

1 1/8 Yard C14047 Teal Tiny Flowers (Includes Binding)

3/8 Yard of Each:

C14040 Blue Main

C14040 Brown Main

C14041 Blue Floral

C14041 Red Floral

C14042 Sienna Horses

C14042 Navy Horses

C14043 Red Boots

C14043 Teal Boots

C14044 Multi Tiles

C14044 Teal Tiles

C14045 Blue Horseshoes

C14045 Denim Horseshoes

C14045 Sienna Horseshoes

C14046 Cayenne Bandanas

C14047 Cinnamon Tiny Flowers

Pre-order the
P180-CRYSTALSYSTEMS
Quilt Pattern

<sup>\*</sup> Approximate fabric requirements are listed to aid in estimating the amount of yardage to order and are subject to change.

The projects portrayed are virtual images. The look of the projects may differ when using actual fabric.

The quilt virtual shown on this page may be different than the image shown on the pattern cover.