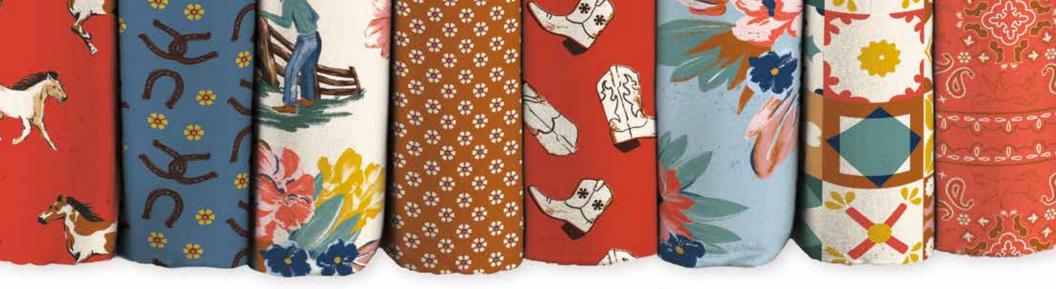

# About the Line

Who runs the ranch? Cowgirls, of course!

Wild Rose by the RBD Designers is the chicest designer fabric collection that features beautiful florals, and western icons like horses, horseshoes, bandanas, and boots.

Hold your horses, because this color palette of cayenne, sienna, cinnamon, teal, and denim will have you saddling up to your sewing machine and making beautiful quilts, home décor, and apparel projects in no time.