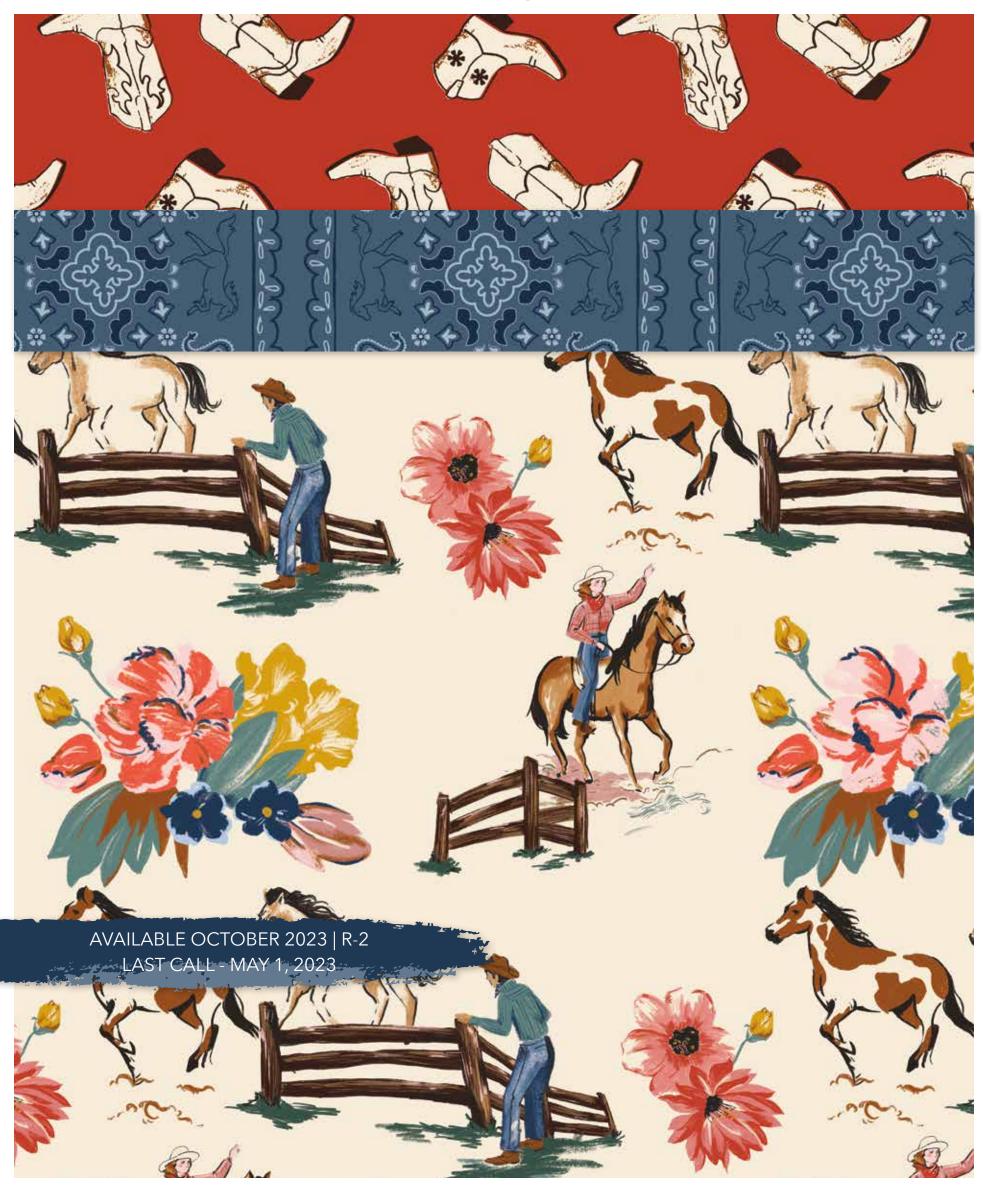

# About the Line

Who runs the ranch? Cowgirls, of course!

Wild Rose by the RBD Designers is the chicest designer fabric collection that features beautiful florals, and western icons like horses, horseshoes, bandanas, and boots.

Hold your horses, because this color palette of cayenne, sienna, cinnamon, teal, and denim will have you saddling up to your sewing machine and making beautiful quilts, home décor, and apparel projects in no time.

# Available October 2023 Last Call May 1, 2023

100% FINE COTTON 43/44" WIDE • MACHINE WASH COLD • NO CHLORINE BLEACH • TUMBLE DRY LOW • REMOVE PROMPTLY

RILEY BLAKE DESIGNS • 9646 SOUTH 500 WEST, SANDY, UTAH 84070 • TOLL FREE 1.888.768.8454 • TEL 801.816.0540 • WWW.RILEYBLAKEDESIGNS.COM