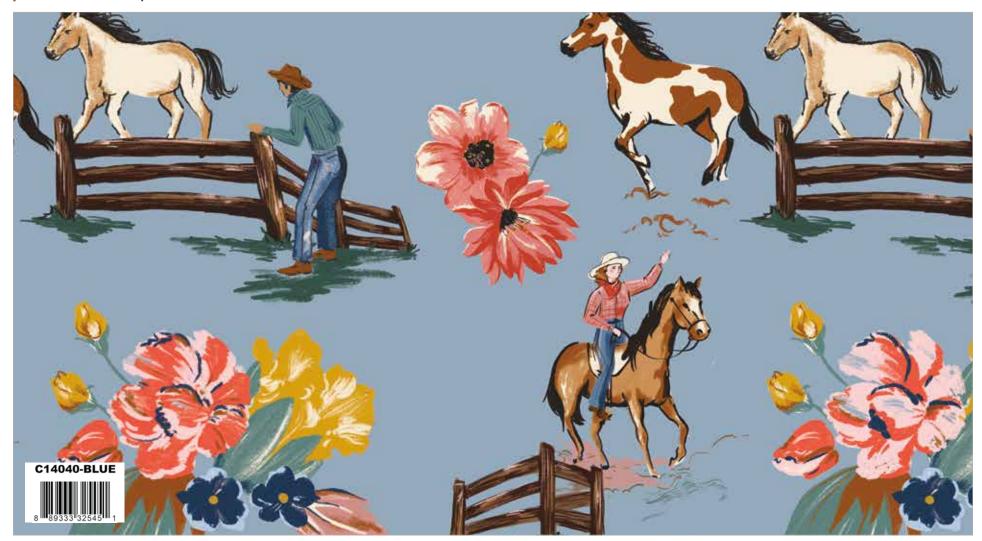

#### 10" Square of Each:

C14040 Blue Main

C14040 Brown Main

C14041 Blue Floral
C14041 Cream Floral

C14041 Red Floral

C14042 Red Horses

C14042 Sienna Horses