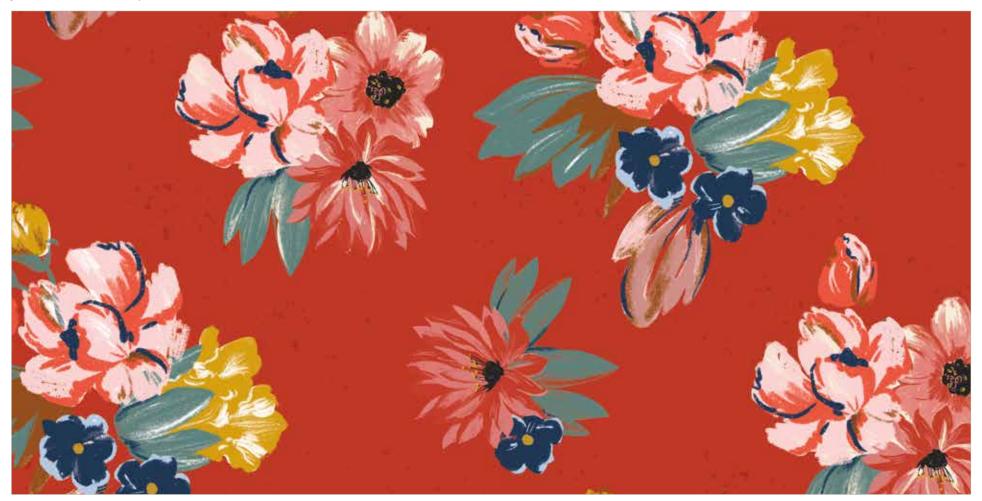

# About the Line

Who runs the ranch? Cowgirls, of course!

Wild Rose by the RBD Designers is the chicest designer fabric collection that features beautiful florals, and western icons like horses, horseshoes, bandanas, and boots.

Hold your horses, because this color palette of cayenne, sienna, cinnamon, teal, and denim will have you saddling up to your sewing machine and making beautiful quilts, home décor, and apparel projects in no time.