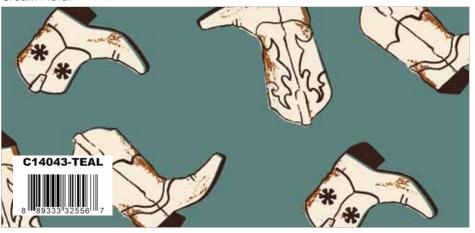

# About the Line

Who runs the ranch? Cowgirls, of course!

Wild Rose by the RBD Designers is the chicest designer fabric collection that features beautiful florals, and western icons like horses, horseshoes, bandanas, and boots.

Hold your horses, because this color palette of cayenne, sienna, cinnamon, teal, and denim will have you saddling up to your sewing machine and making beautiful quilts, home décor, and apparel projects in no time.