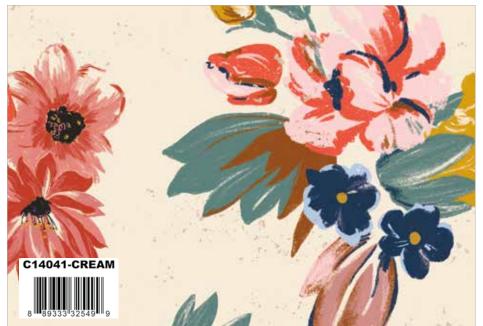

# About the Line

Who runs the ranch? Cowgirls, of course!

Wild Rose by the RBD Designers is the chicest designer fabric collection that features beautiful florals, and western icons like horses, horseshoes, bandanas, and boots.

Hold your horses, because this color palette of cayenne, sienna, cinnamon, teal, and denim will have you saddling up to your sewing machine and making beautiful quilts, home décor, and apparel projects in no time.