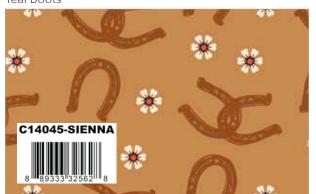

# About the Line

Who runs the ranch? Cowgirls, of course!

Wild Rose by the RBD Designers is the chicest designer fabric collection that features beautiful florals, and western icons like horses, horseshoes, bandanas, and boots.

Hold your horses, because this color palette of cayenne, sienna, cinnamon, teal, and denim will have you saddling up to your sewing machine and making beautiful quilts, home décor, and apparel projects in no time.