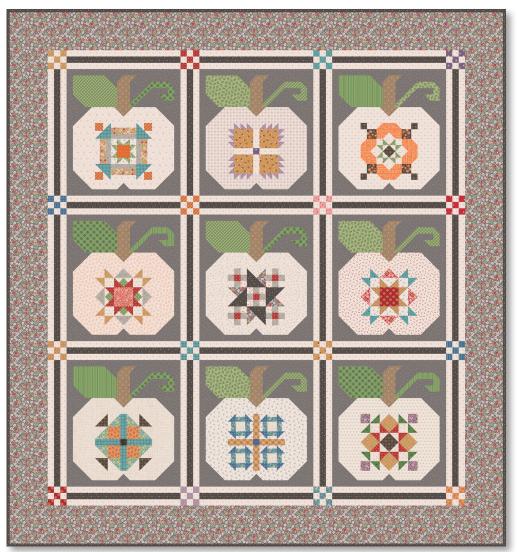

QUILT SIZE: 78" x 84"

## **QUILT SETTING**

All nine of the individual Quilt Seeds™ block patterns are required to complete the quilt as shown. These fabric requirements are for the sashing, cornerstones, borders, and binding.

| 10" Square of Each       | C14662-PLUM Leaves                                 |
|--------------------------|----------------------------------------------------|
| C14651-MARIGOLD Plaid    | C14664-YAM Perennial                               |
| C14652-RAINDROP Berries  | C14665-DENIM Stripe                                |
| C14654-CIDER Blossom     | C14666-CIDER Sunflowers                            |
| C14654-RILEYRED Blossom  | C14666-TAFFY Sunflowers                            |
| C14655-CORAL Posy        | C14668-SCHOOL Kerchief                             |
| C14656-RAINDROP Bouquet  |                                                    |
| C14657-DENIM Dots        | 1 ¼ Yards C14669-LATTE Maple                       |
| C14657-SCHOOL Dots       | 2 ¼ Yards C14659-MILKCAN Cosmos                    |
| C14660-PUMPKIN Gingham   | 1 ¼ Yards C14662-MILKCAN Leaves (Includes Binding) |
| C14661-RAINDROP Homespun | 2 ½ Yards WB14674-LATTE Words (Backing)            |

<sup>\*</sup> The projects portrayed are virtual images. The look of the projects may differ when using actual fabric. The project virtual(s) shown may be different than the image shown on the pattern cover. Approximate fabric requirements are listed to aid in estimating the amount of yardage to order and are subject to change.