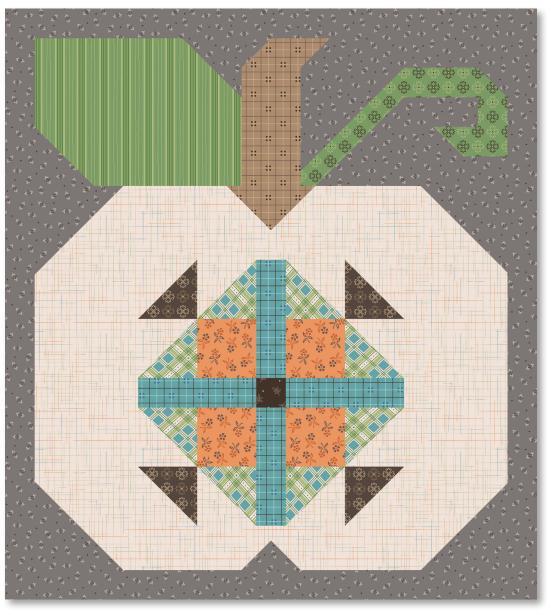

#### BLOCK 1

## 5" Square of Each

C14658-AUTUMN Stitch C14660-PUMPKIN Gingham

## 10" Square of Each

C14653-PEWTER Squares C14659-CIDER Cosmos C14660-BASIL Gingham C14661-BROWN Homespun C14661-RAINDROP Homespun

C14663-LATTE Sprig

C14664-LETTUCE Perennial

C14668-BASIL Kerchief

¼ Yard C14655-MILKCAN Posy¼ Yard C14652-LATTE Berries

<sup>\*</sup> The projects portrayed are virtual images. The look of the projects may differ when using actual fabric. The project virtual(s) shown may be different than the image shown on the pattern cover. Approximate fabric requirements are listed to aid in estimating the amount of yardage to order and are subject to change.