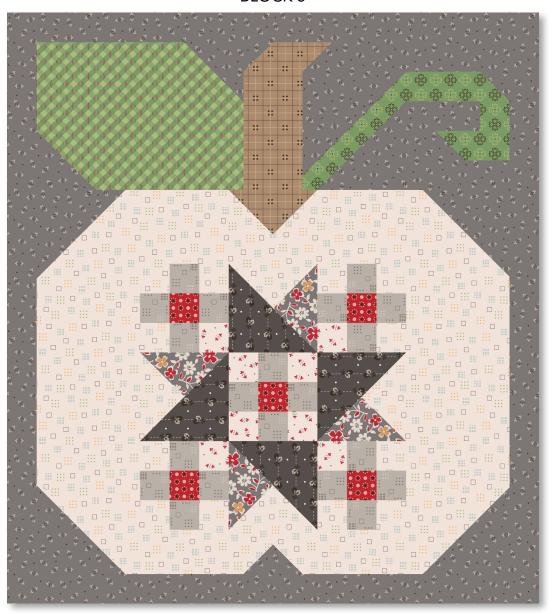

#### BLOCK 5

#### 5" Square of Each

C14657-SCHOOL Dots

#### 10" Square of Each

C14653-PEWTER Squares

C14655-LATTE Posy

C14660-BASIL Gingham

C14661-BROWN Homespun

C14668-BASIL Kerchief

#### **Fat Eighth of Each**

C14659-MILKCAN Cosmos C14662-MILKCAN Leaves

¼ Yard C14655-MILKCAN Posy ¾ Yard C14653-LATTE Squares

<sup>\*</sup> The projects portrayed are virtual images. The look of the projects may differ when using actual fabric. The project virtual(s) shown may be different than the image shown on the pattern cover. Approximate fabric requirements are listed to aid in estimating the amount of yardage to order and are subject to change.