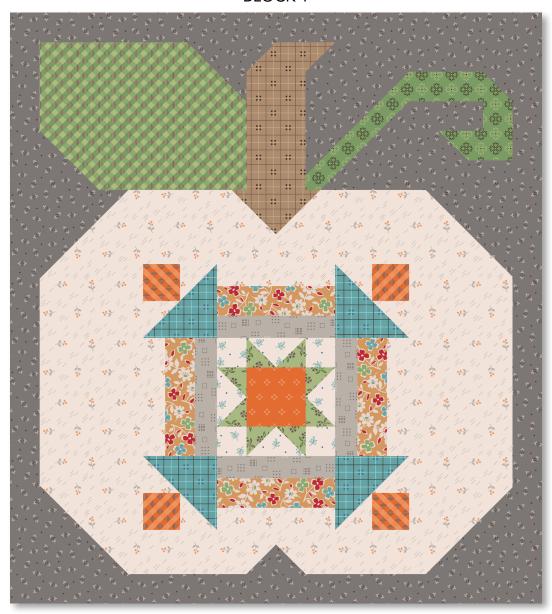

#### BLOCK 1

## 5" Square of Each

C14658-AUTUMN Stitch C14660-PUMPKIN Gingham

## 10" Square of Each

C14653-PEWTER Squares C14659-CIDER Cosmos C14660-BASIL Gingham C14661-BROWN Homespun C14661-RAINDROP Homespun

C14663-LATTE Sprig

C14664-LETTUCE Perennial

C14668-BASIL Kerchief

¼ Yard C14655-MILKCAN Posy¼ Yard C14652-LATTE Berries