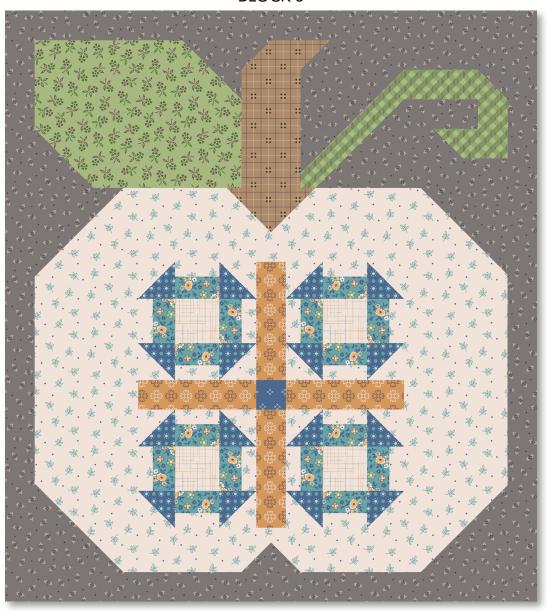

## BLOCK 2

## 5" Square of Each

C14662-PLUM Leaves

## 10" Square of Each

C14660-BASIL Gingham C14661-BROWN Homespun C14664-LETTUCE Perennial C14669-LATTE Maple

## **Fat Eighth of Each**

C14654-CIDER Blossom C14666-TAFFY Sunflowers

¼ Yard C14655-MILKCAN Posy ¾ Yard C14668-LATTE Kerchief

<sup>\*</sup> The projects portrayed are virtual images. The look of the projects may differ when using actual fabric. The project virtual(s) shown may be different than the image shown on the pattern cover. Approximate fabric requirements are listed to aid in estimating the amount of yardage to order and are subject to change.