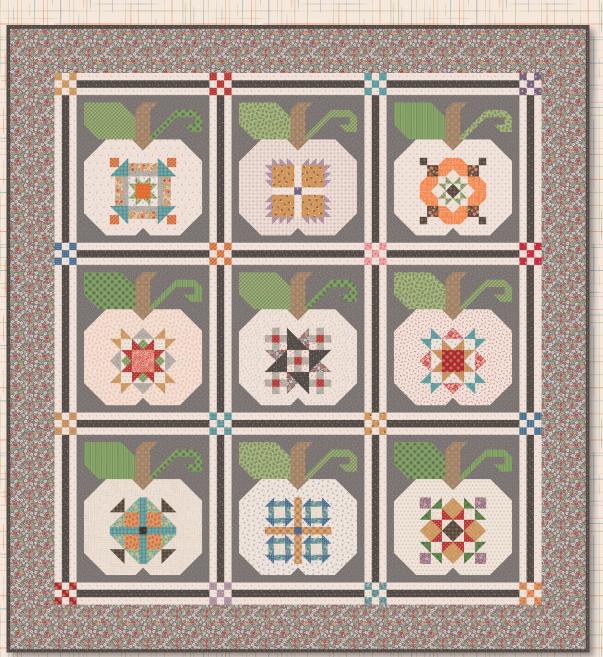

QUILT SIZE: 78" x 84"

## **QUILT SETTING**

All nine of the individual Quilt Seeds™ block patterns are required to complete the quilt as shown. These fabric requirements are for the sashing, cornerstones, borders, and binding.