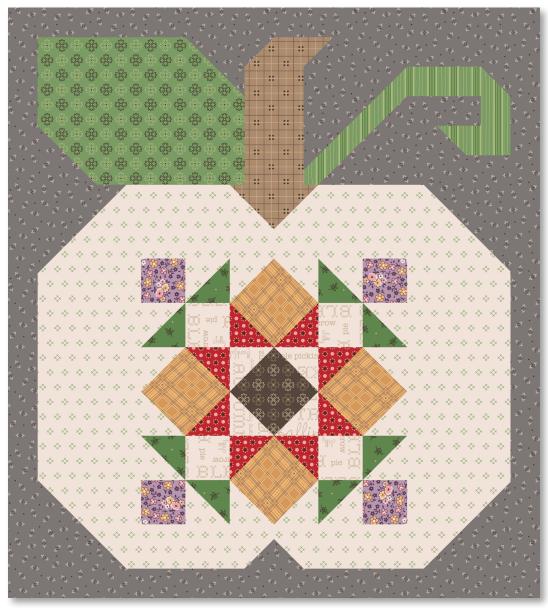

## BLOCK 3

## 5" Square of Each

C14650-RAISIN Floral

## 10" Square of Each

C14652-LATTE Berries C14660-BASIL Gingham C14661-BROWN Homespun C14664-LETTUCE Perennial C14665-BASIL Stripe

C14667-PUMPKIN Words

C14668-RAISIN Kerchief

¼ Yard C14655-MILKCAN Posy¼ Yard C14669-LATTE Maple

<sup>\*</sup> The projects portrayed are virtual images. The look of the projects may differ when using actual fabric. The project virtual(s) shown may be different than the image shown on the pattern cover. Approximate fabric requirements are listed to aid in estimating the amount of yardage to order and are subject to change.