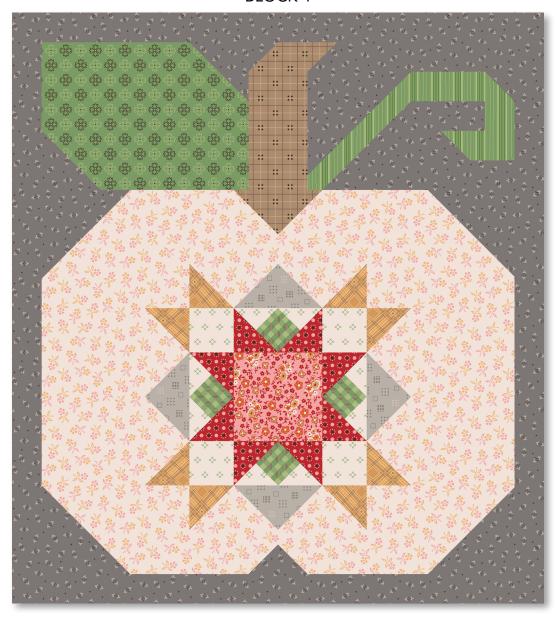

#### **BLOCK 4**

# 5" Square of Each

C14656-CORAL Bouquet

## 10" Square of Each

C14653-PEWTER Squares C14657-SCHOOL Dots C14658-LATTE Stitch C14660-BASIL Gingham C14661-BROWN Homespun

C14651-MARIGOLD Plaid

C14665-BASIL Stripe

C14668-BASIL Kerchief

¼ Yard C14655-MILKCAN Posy ¼ Yard C14664-LATTE Perennial

<sup>\*</sup> The projects portrayed are virtual images. The look of the projects may differ when using actual fabric. The project virtual(s) shown may be different than the image shown on the pattern cover. Approximate fabric requirements are listed to aid in estimating the amount of yardage to order and are subject to change.