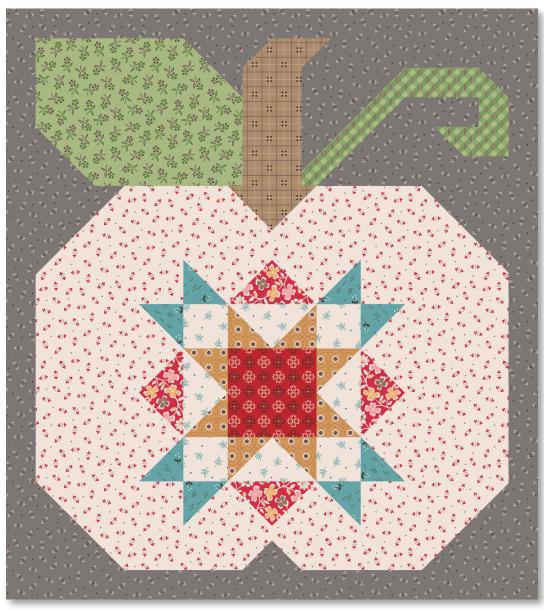

#### **BLOCK 6**

## 5" Square of Each

C14668-SCHOOL Kerchief

#### 10" Square of Each

C14652-RAINDROP Berries C14659-RILEYRED Cosmos C14660-BASIL Gingham C14661-BROWN Homespun C14663-LATTE Sprig

C14664-LETTUCE Perennial C14666-CIDER Sunflowers

¼ Yard C14655-MILKCAN Posy ¼ Yard C14655-LATTE Posy

<sup>\*</sup> The projects portrayed are virtual images. The look of the projects may differ when using actual fabric. The project virtual(s) shown may be different than the image shown on the pattern cover. Approximate fabric requirements are listed to aid in estimating the amount of yardage to order and are subject to change.