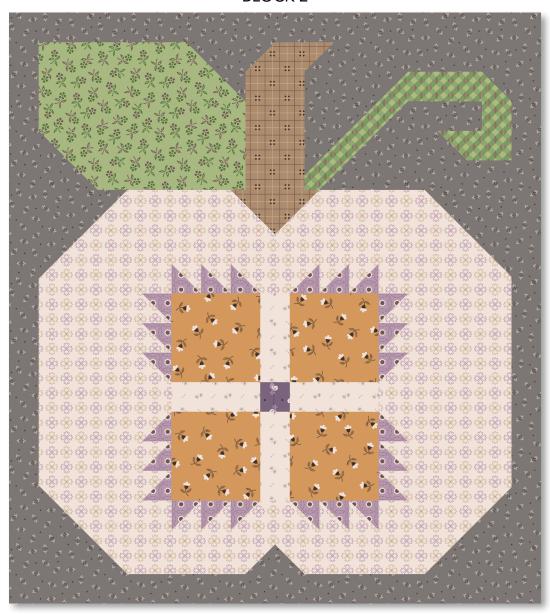

## BLOCK 2

## 5" Square of Each

C14662-PLUM Leaves

## 10" Square of Each

C14660-BASIL Gingham C14661-BROWN Homespun C14664-LETTUCE Perennial C14669-LATTE Maple