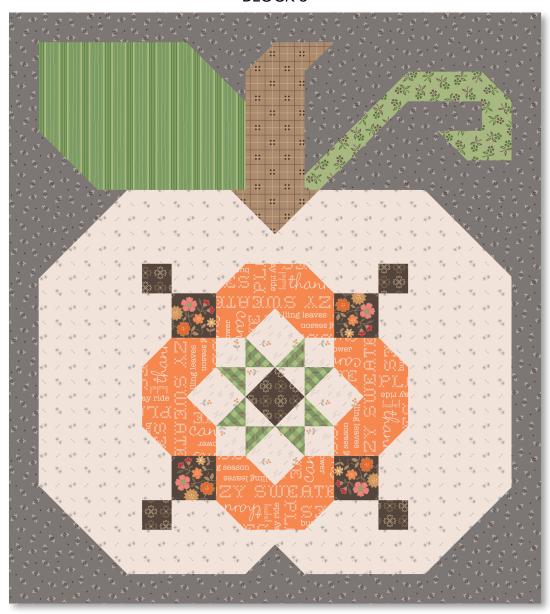

## BLOCK 3

## 5" Square of Each

C14650-RAISIN Floral

## 10" Square of Each

C14652-LATTE Berries C14660-BASIL Gingham C14661-BROWN Homespun C14664-LETTUCE Perennial C14665-BASIL Stripe

C14667-PUMPKIN Words

C14668-RAISIN Kerchief

¼ Yard C14655-MILKCAN Posy¼ Yard C14669-LATTE Maple

<sup>\*</sup> The projects portrayed are virtual images. The look of the projects may differ when using actual fabric. The project virtual(s) shown may be different than the image shown on the pattern cover. Approximate fabric requirements are listed to aid in estimating the amount of yardage to order and are subject to change.