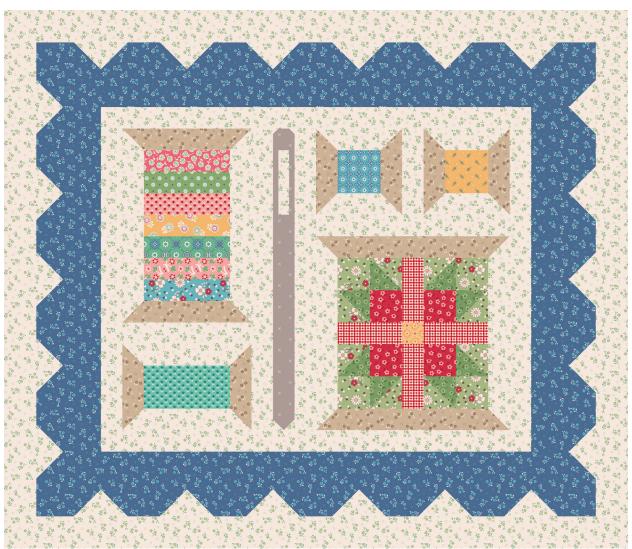

#### **NEEDLE & THREAD**

#### (1) 5" square of the following:

(1) 3" x 5" Bee Dots Vera Basil (C14172-BASIL)
Bee Dots Erma Tea Rose (C14177-TEAROSE)
Bee Dots Frances Marigold (C14179-MARIGOLD)
Cottage Dainty (C14385-COTTAGE)
Marigold Darling (C14386-MARIGOLD)
Coral Dearest (C14387-CORAL)
Alpine Heirloom (C14389-ALPINE)
Coral Memories (C14390-CORAL)
Marigold Timeless (C14399-MARIGOLD)
Cottage Yesterday (C14401-COTTAGE)

#### (1) 10" square of the following:

Bee Plaids Harvest Barn Red (C12025-BARNRED)

Sea Glass Dearest (C14387-SEAGLASS)

Basil Tenderhearted (C14398-BASIL)

Riley Red Tenderhearted (C14398-RILEYRED)

Lettuce Yesterday (C14401-LETTUCE)

# (1) fat eighth of the following:

Bee Cross Stitch Pewter (C745-PEWTER)

⅓ yard Tea Dye Delightful (C14388-TEADYE)
 ¾ yard Denim Delightful (C14388-DENIM)
 ¾ yard Lettuce Delightful Background (C14403-LETTUCE)