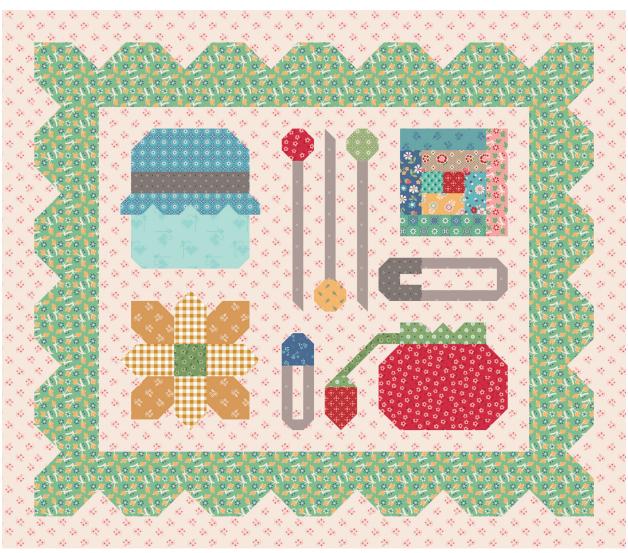

#### PINS & PINCUSHIONS

#### (1) 5" square of the following:

Bee Dots Vera Basil (C14172-BASIL)

Bee Dots Sestina Schoolhouse (C14173-SCHOOL)

Lettuce Dainty (C14385-LETTUCE)

Marigold Darling (C14386-MARIGOLD)

Sea Glass Dearest (C14387-SEAGLASS)

Denim Delightful (C14388-DENIM)

Alpine Heirloom (C14389-ALPINE)

Tea Dye Nostalgic (C14391-TEADYE)

Denim Remembrance (C14394-DENIM)

Cider Reminisce (C14395-CIDER)

Raindrop Reminisce (C14395-RAINDROP)

Basil Tenderhearted (C14398-BASIL)

Marigold Timeless (C14399-MARIGOLD)

Cottage Yesterday (C14401-COTTAGE)

# (1) 10" square of the following:

Bee Basics Heart Songbird (C6401-SONGBIRD)
Bee Ginghams Natalie Daisy (C12558-DAISY)
Bee Dots Milk Can Thelma (C14168-MILKCAN)
Cottage Dainty (C14385-COTTAGE)
Coral Memories (C14390-CORAL)

Riley Red Tenderhearted (C14398-RILEYRED)

% yard Bee Cross Stitch Pewter (C745-PEWTER)
 % yard Leaf Memories (C14390-LEAF)
 % yard Coral Reminisce Background (C14404-CORAL)

<sup>\*</sup> Approximate fabric requirements are listed to aid in estimating the amount of yardage to order and are subject to change.