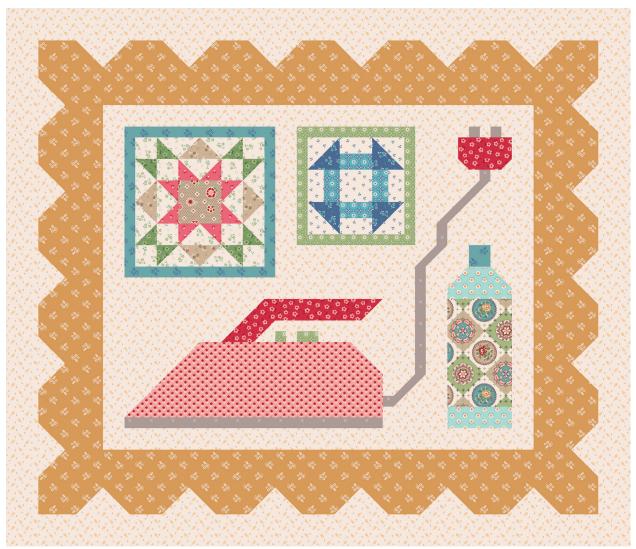

#### **IRON & STARCH**

#### (1) 5" square of the following:

Denim Delightful (C14388-DENIM) Tea Dye Delightful (C14388-TEADYE) Tea Dye Nostalgic (C14391-TEADYE)

#### (1) 10" square of the following:

Bee Dots Fawn Songbird (C14170-SONGBIRD)

Multi Heritage (C14381-MULTI)

Cottage Dainty (C14385-COTTAGE)

Lettuce Dainty (C14385-LETTUCE)

Raindrop Reminisce (C14395-RAINDROP)

Tea Rose Sweet (C14397-TEAROSE)

Basil Tenderhearted (C14398-BASIL)
Riley Red Tenderhearted (C14398-RILEYRED)
Denim Sweet Background (C14405-DENIM)

## (1) fat eighth of the following:

Bee Cross Stitch Pewter (C745-PEWTER) Coral Dearest (C14387-CORAL)

% yard Lettuce Delightful Background (C14403-LETTUCE)
 % yard Cider Reminisce (C14395-CIDER)
 % yard Latte Darling Background (C14402-LATTE)