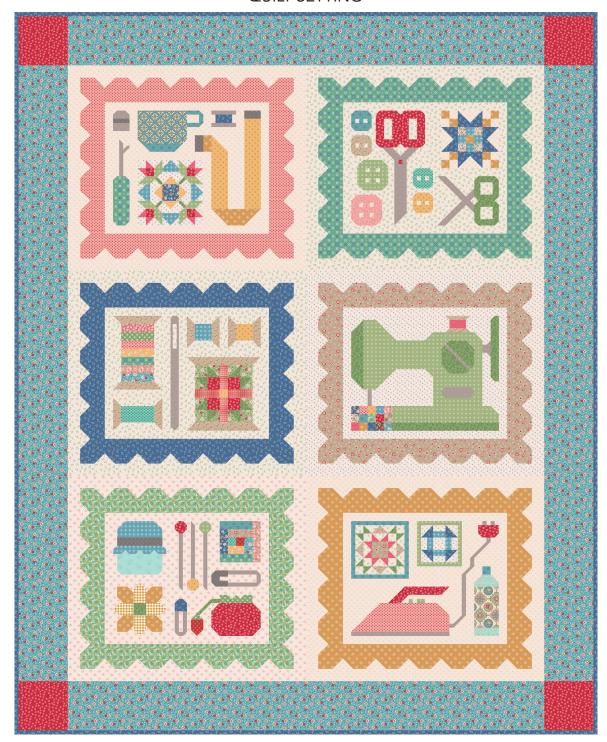

#### **QUILT SETTING**

All of the (6) individual Quilt Seed block patterns are required to complete the quilt as shown.

These fabrics are required for the border, cornerstones, and binding: 1 ¾ yards Cottage Yesterday (C14401-COTTAGE) for borders. ¼ yard Riley Red Tenderhearted (C14398-RILEYRED) for cornerstones. ¾ yard Denim Delightful (C14388-DENIM) for binding.