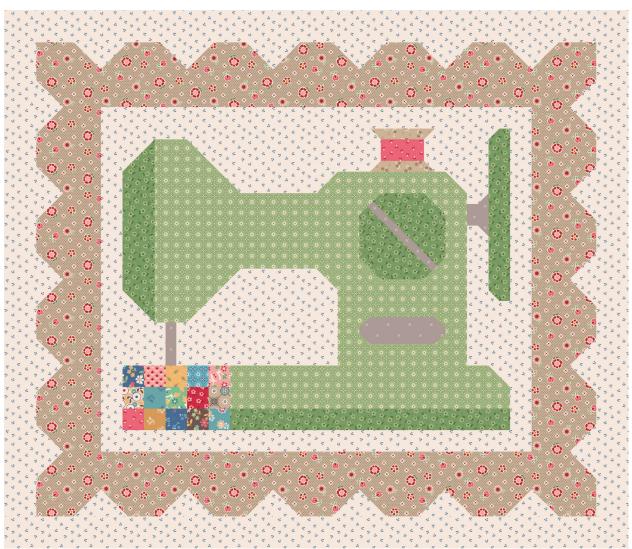

#### **SEWING MACHINE**

## (1) 5" square of the following:

Marigold Legacy (C14384-MARIGOLD)

Cottage Dainty (C14385-COTTAGE)

Marigold Darling (C14386-MARIGOLD)

Coral Dearest (C14387-CORAL)

Denim Delightful (C14388-DENIM)

Tea Dye Delightful (C14388-TEADYE)

Tea Dye Heirloom (C14389-TEADYE)

Coral Memories (C14390-CORAL)

Leaf Memories (C14390-LEAF)

Denim Remembrance (C14394-DENIM)

Espresso Remembrance (C14394-ESPRESSO)

Cider Reminisce (C14395-CIDER)

Raindrop Reminisce (C14395-RAINDROP)
Tea Rose Sweet (C14397-TEAROSE)
Riley Red Tenderhearted (C14398-RILEYRED)

Raindrop Timeless (C14399-RAINDROP)

# (1) 10" square of the following:

Bee Cross Stitch Pewter (C745-PEWTER)

% yard Basil Tenderhearted (C14398-BASIL)

1/4 yard Lettuce Dainty (C14385-LETTUCE)

¾ yard Tea Dye Nostalgic (C14391-TEADYE)

⅓ yard Denim Sweet Background (C14405-DENIM)