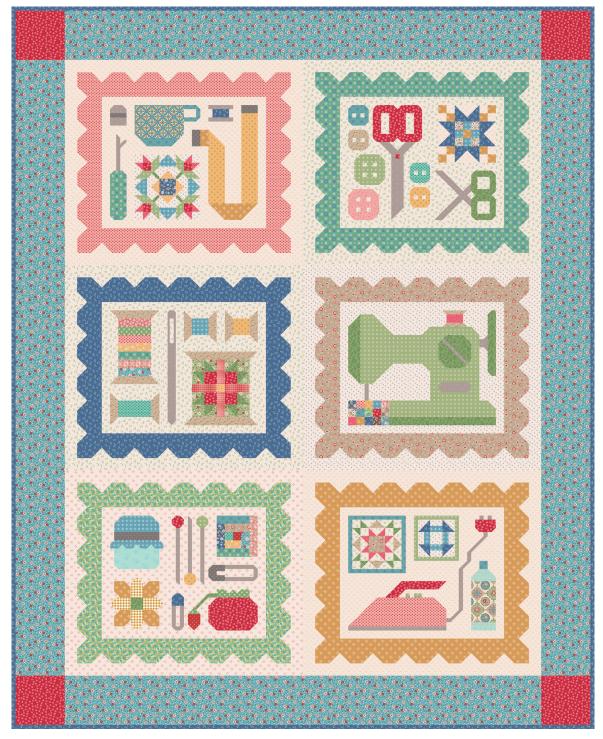

#### **QUILT SETTING**

All of the (6) individual Quilt Seed block patterns are required to complete the quilt as shown.

These fabrics are required for the border, cornerstones, and binding: 1 ¾ yards Cottage Yesterday (C14401-COTTAGE) for borders. ¼ yard Riley Red Tenderhearted (C14398-RILEYRED) for cornerstones. ¾ yard Denim Delightful (C14388-DENIM) for binding.