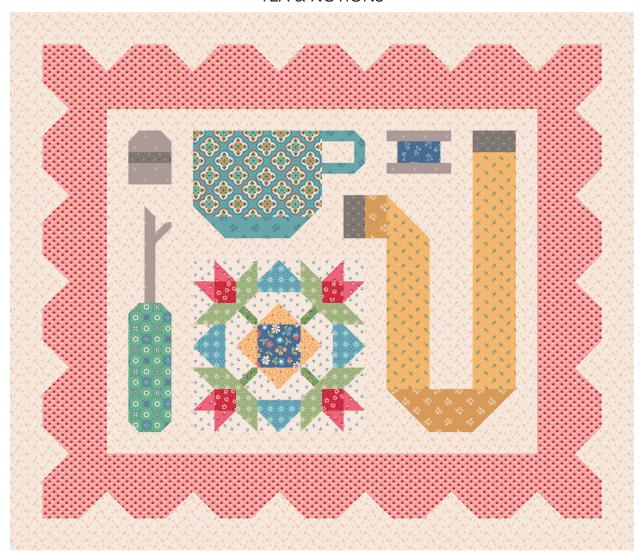

#### **TEA & NOTIONS**

(1) 5" square of the following: Denim Delightful (C14388-DENIM)

# (1) 10" square of the following: Alpine Heirloom (C14389-ALPINE Denim Remembrance (C14394-DENIM) Cider Reminisce (C14395-CIDER) Basil Tenderhearted (C14398-BASIL) Riley Red Tenderhearted (C14398-RILEYRED) Bee Dots Milk Can Thelma (C14168-MILKCAN)

## (1) fat eighth of the following:

Bee Cross Stitch Pewter (C745-PEWTER)
Cottage Dainty (C14385-COTTAGE)
Lettuce Dainty (C14385-LETTUCE)
Marigold Darling (C14386-MARIGOLD)
Raindrop Reminisce (C14395-RAINDROP)
Raindrop Sentimental (C14396-RAINDROP)
Tea Rose Sweet (C14397-TEAROSE)
Bee Dots Frances Marigold (C14179-MARIGOLD)

% yard Denim Sweet Background (C14405-DENIM)
 % yard Coral Dearest (C14387-CORAL)
 % yard Latte Darling Background (C14402-LATTE)