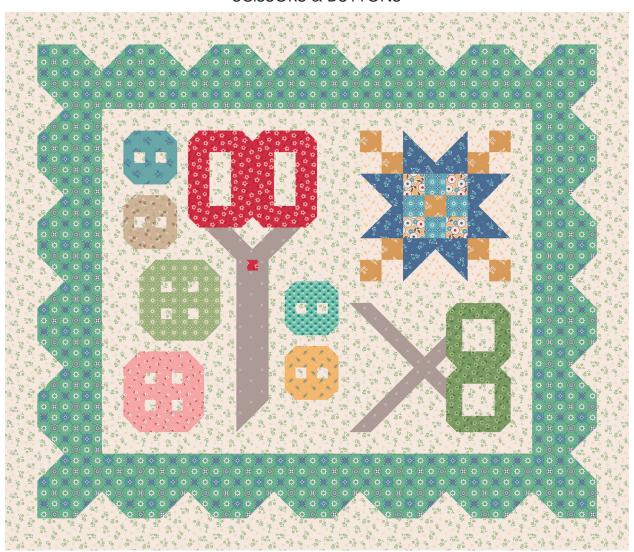

#### **SCISSORS & BUTTONS**

# (1) 10" square of the following:

Marigold Legacy (C14384-MARIGOLD)
Cottage Dainty (C14385-COTTAGE)
Lettuce Dainty (C14385-LETTUCE)
Marigold Darling (C14386-MARIGOLD)
Sea Glass Dearest (C14387-SEAGLASS)
Denim Delightful (C14388-DENIM)
Tea Dye Delightful (C14388-TEADYE)
Cider Reminisce (C14395-CIDER)

Raindrop Reminisce (C14395-RAINDROP)

Basil Tenderhearted (C14398-BASIL)
Riley Red Tenderhearted (C14398-RILEYRED)
Latte Darling Background (C14402-LATTE)
Bee Dots Lillian Coral (C14169-CORAL)

# (1) fat eighth of the following: Bee Cross Stitch Pewter (C745-PEWTER)

¾ yard Alpine Heirloom (C14389-ALPINE)¾ yard Lettuce Delightful Background (C14403-LETTUCE)